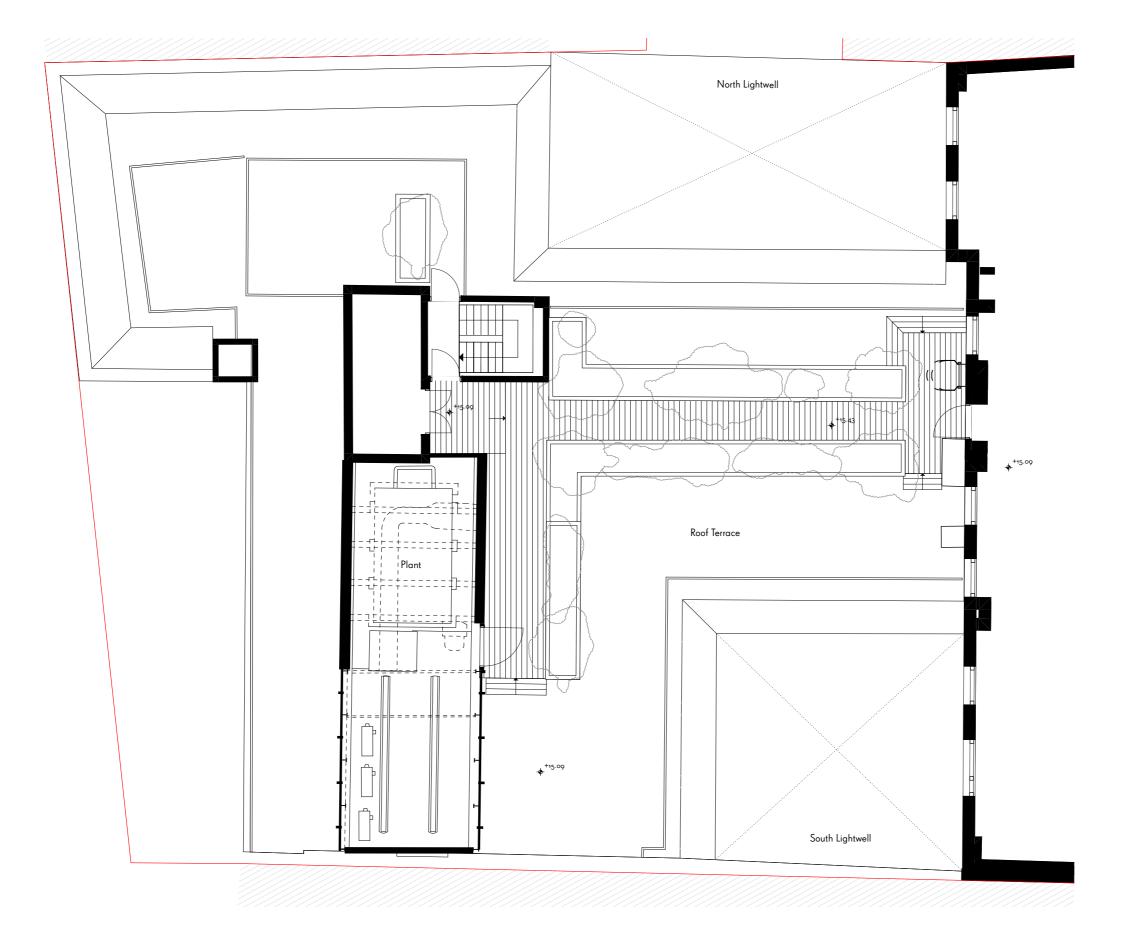

Existing Roof Terrace Plan

This drawing is prepared for the purposes of a planning application and to show design intent only. The information contained herein mus not be used for costing, construction, engineering or any other purposes without agreement in writing from Waugh Thistleton Architects Ltd.

#### Materials

- 1. Timber lightwell structure
- 2. Staircase
- 3. Glazed metal roof 4. Metal frame window
- 5. Metal frame door
- 6. Glazed external wall 7. Outdoor seating
- 8. Timber decking
- 9. Steel balustrade
- 10. Translucent cladding on existing steel structure
- 11. Metal cladding
- 12. Metal roof