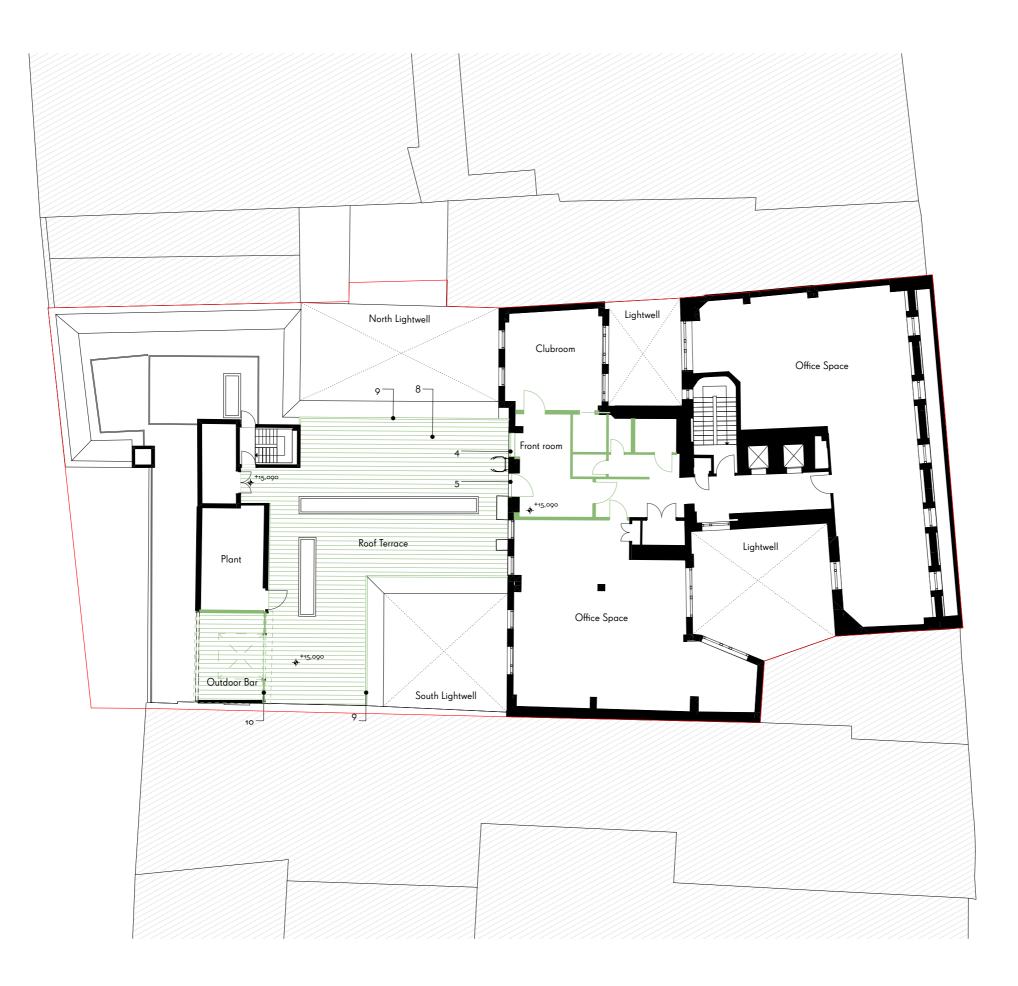

## Materials

- 1. Timber lightwell structure
- 2. Staircase
- 3. Glazed metal roof
- 4. Metal frame window
- 5. Metal frame door
- 6. Glazed external wall
- 7. Outdoor seating
- 8. Timber decking
- 9. Steel balustrade
- 10. Translucent cladding on existing steel structure
- 11. Metal cladding
- 12. Metal roof

P01 PLANNING

| REV COMM        | ENTS                                | DATE                  | СНК                     |
|-----------------|-------------------------------------|-----------------------|-------------------------|
| Status<br>S4    | Suitability description<br>PLANNING | Number                | 90                      |
| Revision<br>P01 | Revision description<br>PLANNING    | -                     | - ē                     |
|                 | I LANNING                           | Role                  | - 4                     |
|                 |                                     | Туре                  | ĸ                       |
| Job             | 90 Chancery Lane                    | Level                 | - 14                    |
| Title           | Proposed Fourth Floor P             | lan <sub>Volume</sub> |                         |
| Date            | 03/10/2023                          | Originat              | 697-WTA-00-04-DR-A-1006 |
| Scale           | 1:200 @ A3                          | Project               | 697                     |
| Drawn           | WTA                                 |                       | '                       |
| Client          | Square APE Ltd                      |                       |                         |
|                 |                                     |                       |                         |

## WAUGH THISTLETON ARCHITECTS

35 PITFIELD STREET LONDON N1 6 H 8 + 44 (0) 2076135727 WAUGHTHISTLETON.COM

Proposed Fourth Floor Plan 1:200