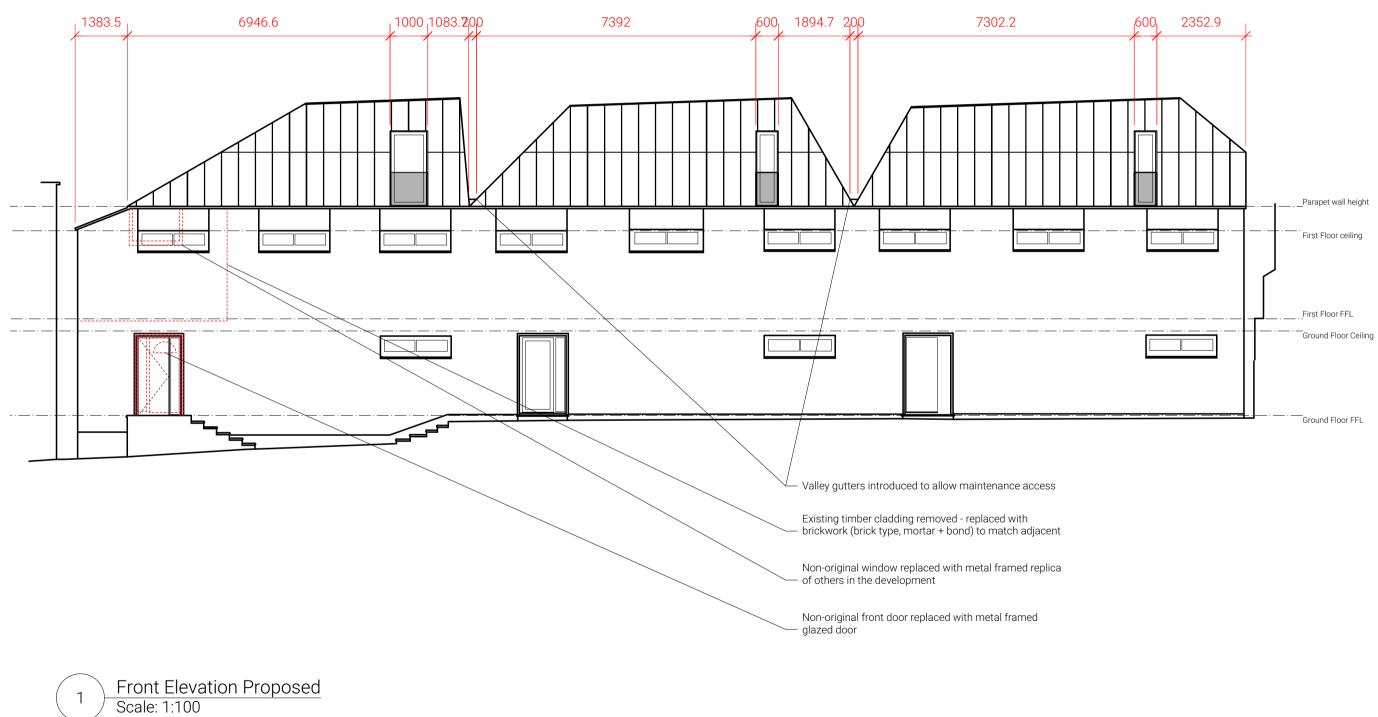

DRAWING NOTES

Studio BAM! 43 Stuart Road London SE15 3BE www.studio-BAM.com info@studio-BAM.com

| REV.    | DATE            | DESCRIPTION     |             |         |
|---------|-----------------|-----------------|-------------|---------|
| CLIENT  | Erskine Mew     | s residents     | PROJECT NO. | 203     |
| PROJECT | Extension/in    | nprovements to; | SCALE       |         |
| ADDRESS | 1, 2 + 3 Erski  | ne Mews         | POSTCODE    | NW3 3AP |
| STATUS  | DETAILED D      | ESIGN           |             |         |
| DRAWING | FRONT ELEV      |                 | DRG. NO.    | 100     |
|         | PROPOSED<br>2+3 | NUMBERS 1,      | REVISION    | -       |