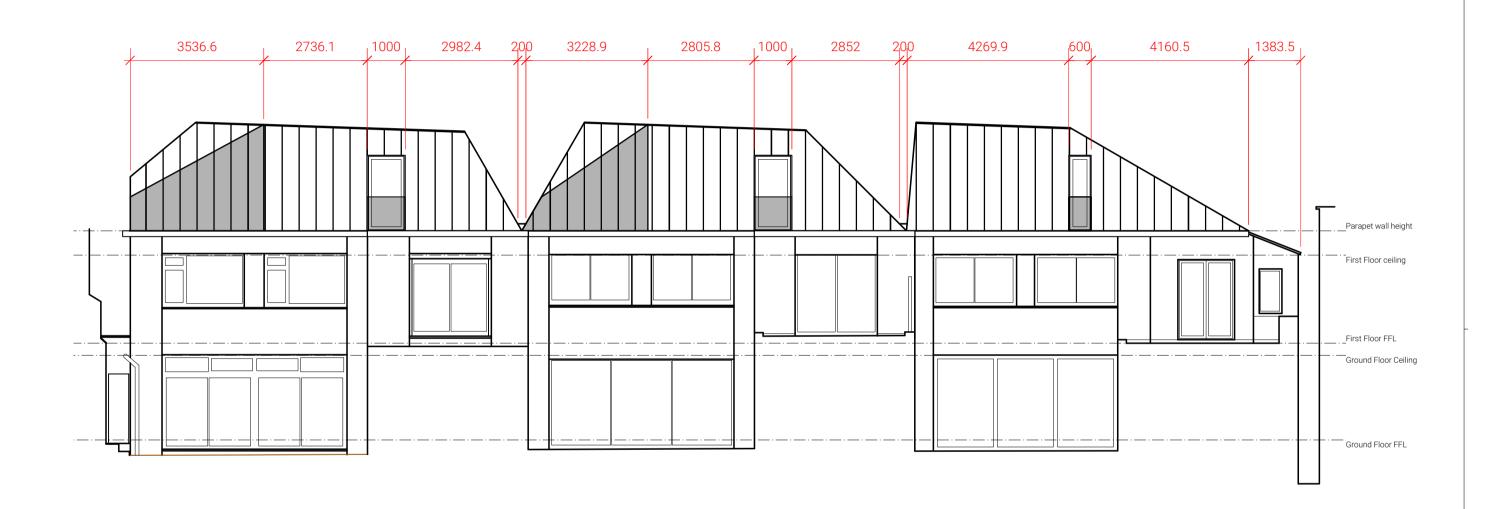

DRAWING NOTES:

Studio BAM! 43 Stuart Road London SE15 3BE www.studio-BAM.com info@studio-BAM.com

| REV.    | DATE            | DESCRIPTION     |             |         |
|---------|-----------------|-----------------|-------------|---------|
| CLIENT  | Erskine Mev     | vs residents    | PROJECT NO. | 203     |
| PROJECT | Extension/ir    | nprovements to; | SCALE       |         |
| ADDRESS | 1, 2 + 3 Ersk   | ine Mews        | POSTCODE    | NW3 3AP |
| STATUS  | DETAILED D      | ESIGN           |             |         |
| DRAWING | REAR ELEV       |                 | DRG. NO.    | 101     |
|         | PROPOSED<br>2+3 | - NUMBERS 1,    | REVISION    | -       |