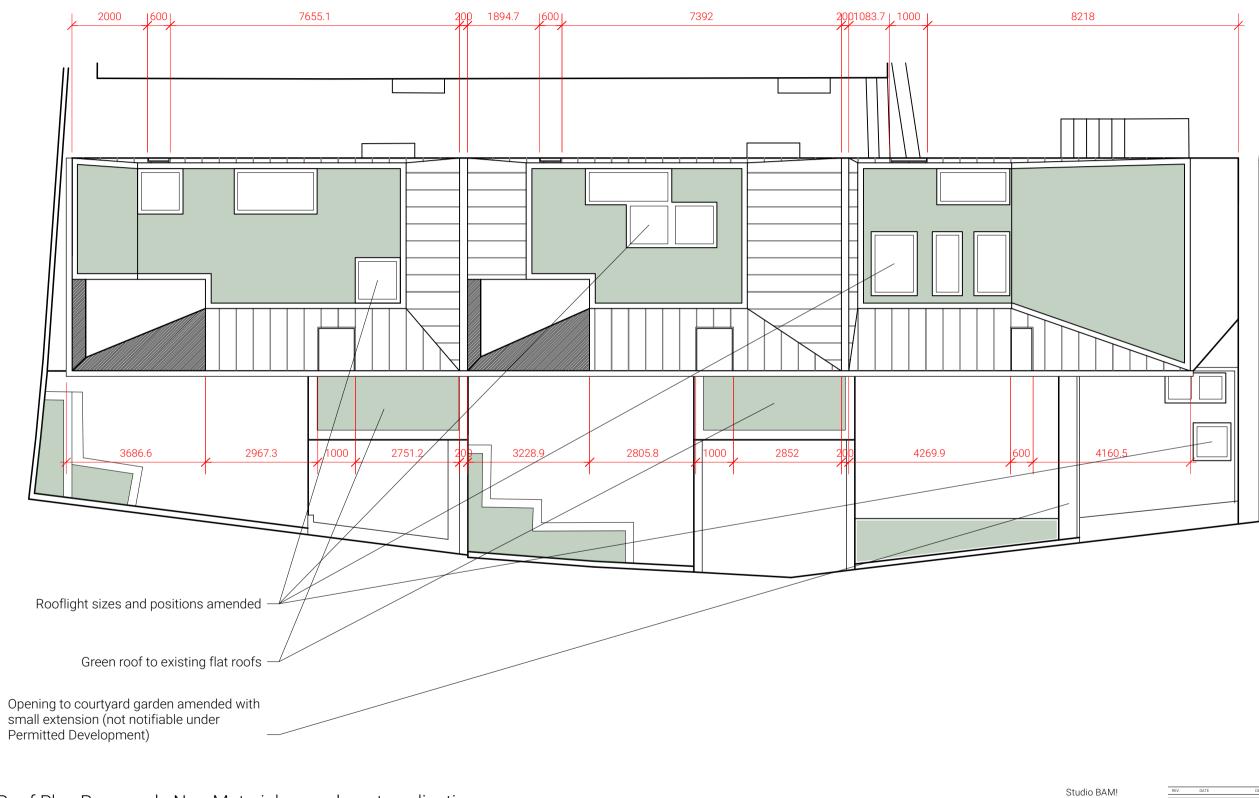

Roof Plan Proposed - Non-Material amendment application Scale: 1:100

1

DRAWING NOTES:

Studio BAM! 43 Stuart Road London SE15 3BE www.studio-BAM.com info@studio-BAM.com

| REV.    | DATE           | DESCRIPTION    |             |           |
|---------|----------------|----------------|-------------|-----------|
| CLIENT  | Erskine Mew    | s residents    | PROJECT NO. | 203       |
| PROJECT | Extension/im   | provements to; | SCALE       | 1:50 @ A3 |
| ADDRESS | 1, 2 + 3 Erski | ne Mews        | POSTCODE    | NW3 3AP   |
| STATUS  | DETAILED DE    | SIGN           |             |           |
| DRAWING | ROOF PLAN      | PROPOSED       | DRG. NO.    | 000       |
|         |                |                | REVISION    | -         |