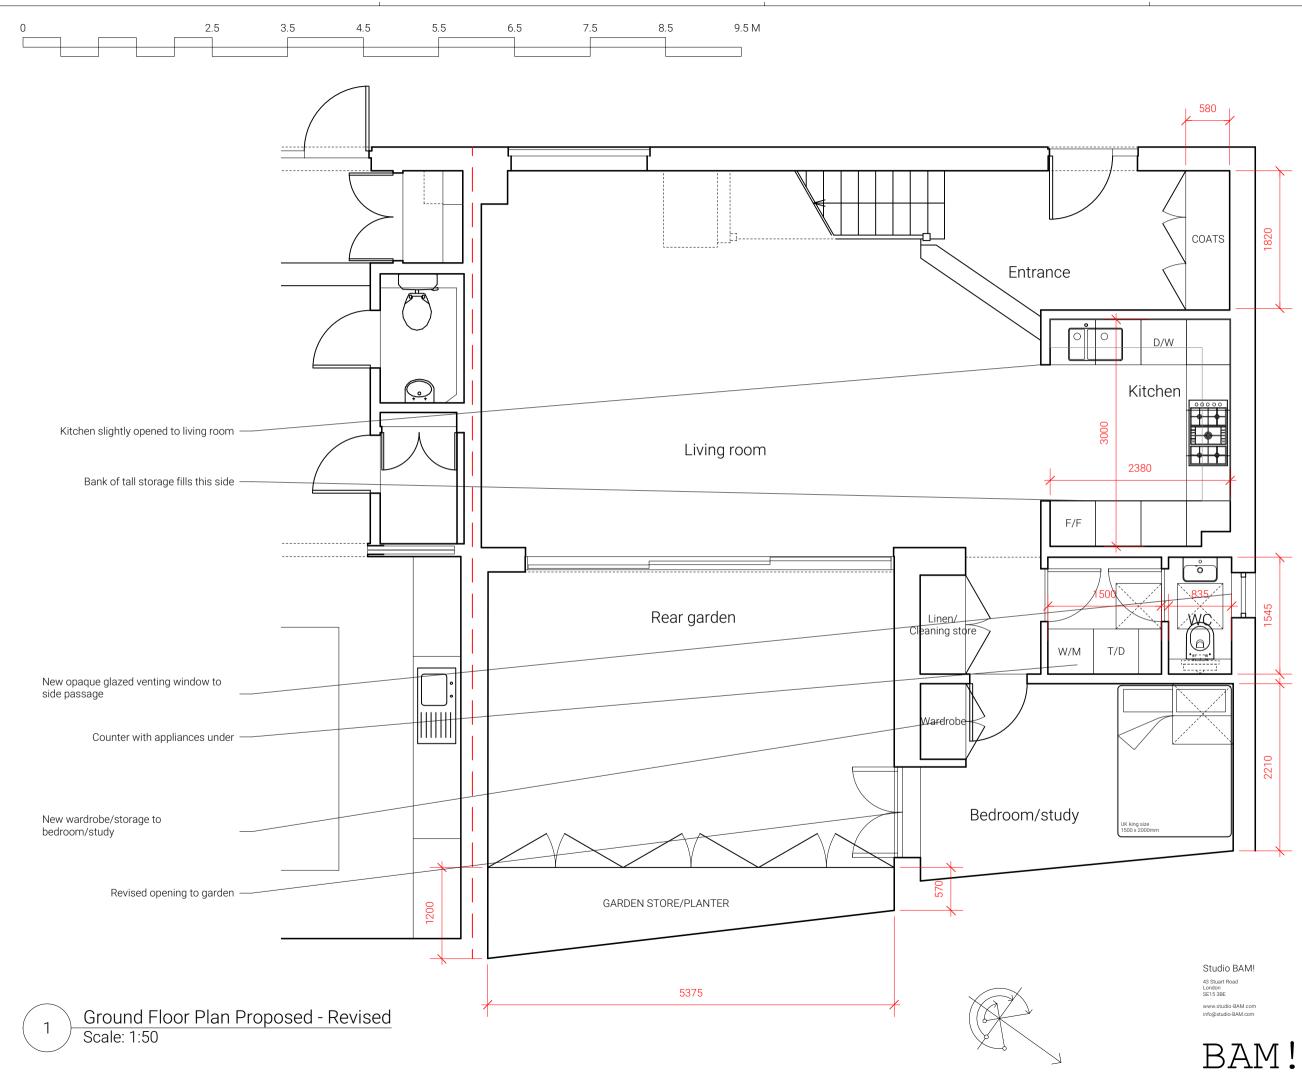

NG NOTES

| REV     | DATE DESCRIPTIO            | IN          |         |
|---------|----------------------------|-------------|---------|
| CLIENT  | Erskine Mews residents     | PROJECT NO. | 203     |
| PROJECT | Extension/improvements to; | SCALE       |         |
| ADDRESS | 1, 2 + 3 Erskine Mews      | POSTCODE    | NW3 3AP |
| STATUS  | DETAILED DESIGN            |             |         |
| DRAWING | GROUND FLOOR PLAN          | DRG. NO.    | 200     |
|         | PROPOSED - REVISION D      | REVISION    | -       |