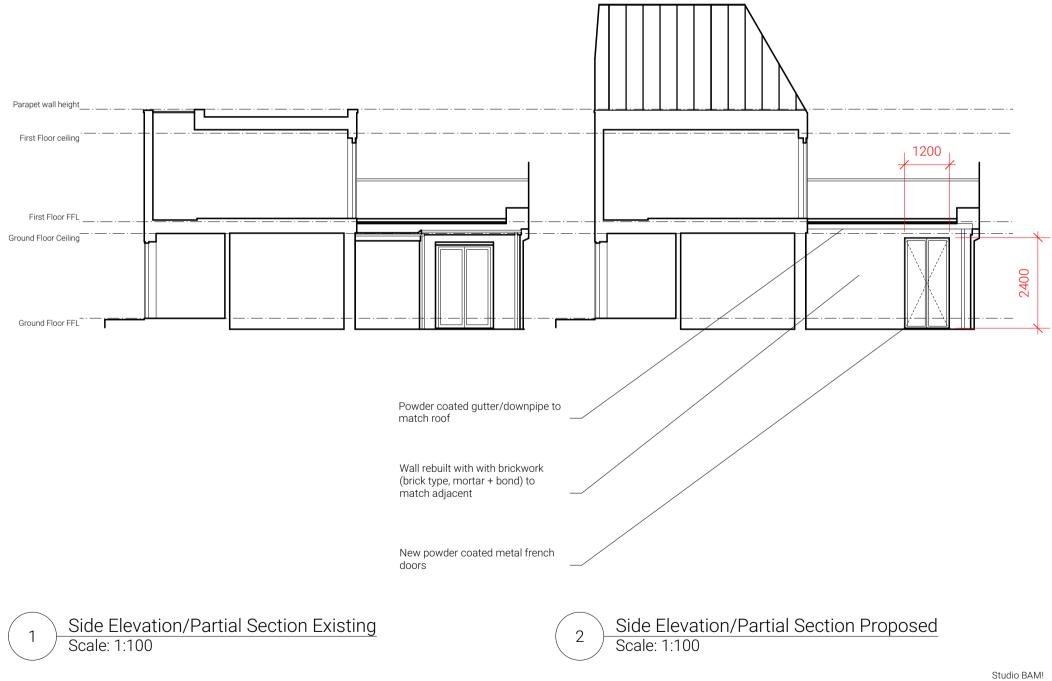

DRAWING NOTES:

43 Stuart Road London SE15 3BE www.studio-BAM.com info@studio-BAM.com

| REV.    | DATE                        | DESCRIPTION     |             |         |
|---------|-----------------------------|-----------------|-------------|---------|
| CLIENT  | Erskine Mews res            | sidents         | PROJECT NO. | 203     |
| PROJECT | Extension/improv            | vements to;     | SCALE       |         |
| ADDRESS | 1, 2 + 3 Erskine N          | lews            | POSTCODE    | NW3 3AP |
| STATUS  | DETAILED DESIG              | N               |             |         |
| DRAWING | SIDE ELEVATION              | /PARTIAL        | DRG. NO.    | 102     |
|         | SECTION EXISTIN<br>NUMBER 1 | NG + PROPOSED - | REVISION    | -       |