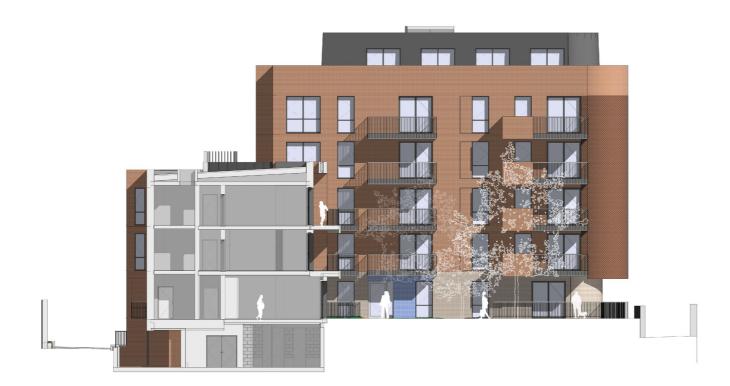

West Elevation - Central Courtyard - scale 1:500

West Elevation - scale 1:250

KEY PLA

NOTES

HIS DRAWING MUST NOT BE SCALED

ALL DIMENSIONS ARE TO BE VERIFIED AND CHECKED ON SITE. ANY DISCREPANCIES THA ARE, OR BECOME APPARENT SHOULD BE REPORTED TO CHAPMAN TAYLOR.

ELEVATION - CENTRAL COURTYARD EAST BLOCK

ERNAL, DE NO 1 ESSE DATE | STATUS | DRAWNEY | CHECK C340WEL JUNE 2021 | Author Chec DICT MARKER | ROLE | GROWNTOR | TYPE | SERIES | LEVEL | SERIAL | RIV

0001 A CTA SKE 98 ZZ **5581**