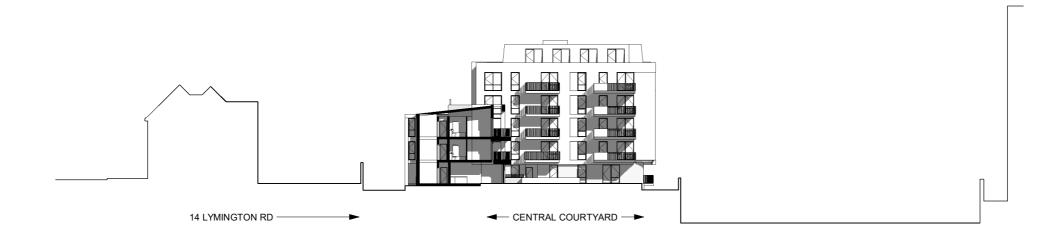

West Elevation - Central Courtyard - scale 1:500

West Elevation - scale 1:250

KEY PLA

NOTES

HIS DRAWING MUST NOT BE SCALED

ALL DIMENSIONS ARE TO BE VERIFIED AND CHECKED ON SITE. ANY DISCREPANCIES THA ARE, OR BECOME APPARENT SHOULD BE REPORTED TO CHAPMAN TAYLOR.

ELEVATION - CENTRAL COURTYARD EAST BLOCK

ERNAL, DE NO 1 ESSE DATE | STATUS | DRAWNEY | CHECK C340WEL JUNE 2021 | Author Chec DICT MARKER | ROLE | GROWNTOR | TYPE | SERIES | LEVEL | SERIAL | RIV

0001 A CTA SKE 98 ZZ **5581**