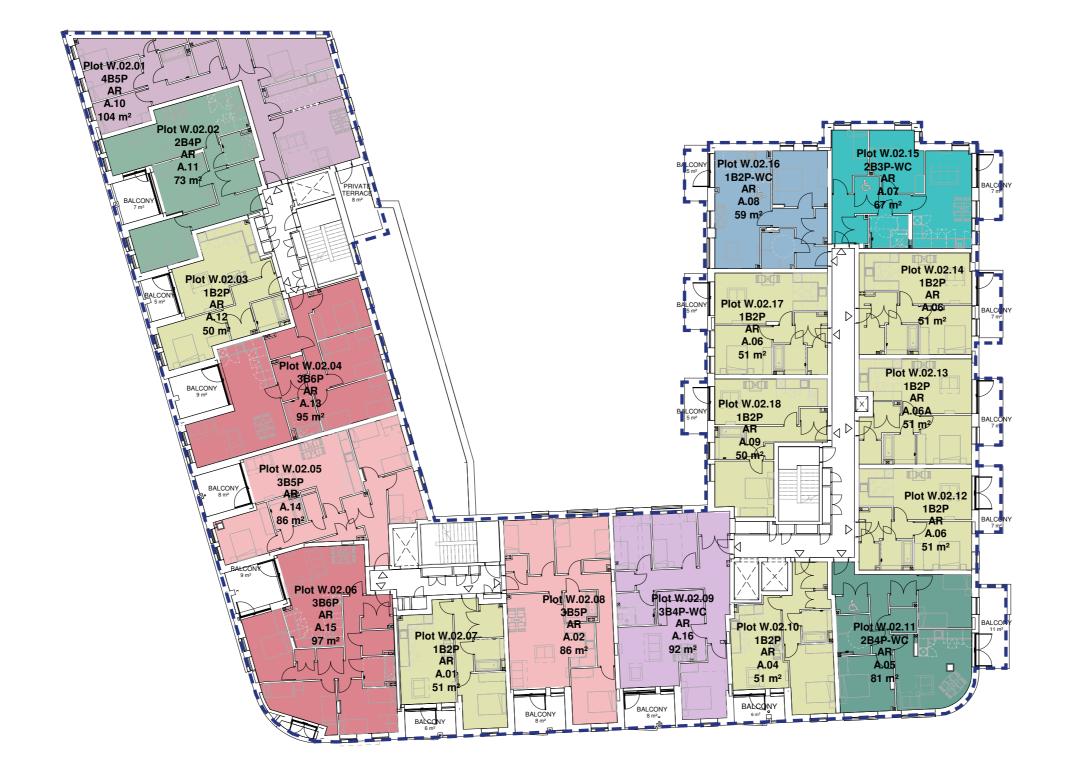

**Proposed Second Floor Plan - scale 1:250** 

\_5

|         | KEY PLAN<br>NOTES<br>THIS DRAWING MUST NOT BE SCALED.<br>ALL DIMENSIONE ARE TO BE VERIFED AND CHECKED ON SITE. ANY DISCREPANCES THAT<br>ARE OR BECOME APPARENT SYNCLID BE REPORTED TO CHAMMAN TANCIR.<br>AREAS INDICATOR CHE APPROXIMAT CREASES INTERNAL AREA. THE RELATE TO THE LIKELY<br>AREAS OF THE BUILDING AT THE CARRENT STAGE OF DESIGN. MY DESIGNOR TO BE MADE<br>ON THE BASIS OF THE BE PREDICTION, WHICH REAS TO PROVIDE VABILITY, PRE-LETTING, |
|---------|------------------------------------------------------------------------------------------------------------------------------------------------------------------------------------------------------------------------------------------------------------------------------------------------------------------------------------------------------------------------------------------------------------------------------------------------------------|
|         | ON THE BASIS OF THESE PREDICTIONS, WHETHER AS TO PROJECT WAELINY, REFLETING,<br>LESK ADREEMENTS, OR THE LIKE, SHOULD MOULD DE UPL ALUMAKEF OR THE HOREASES<br>AND ECHEASES INHEREN IN THE DESIGN DEVELOPMENT AND BUILDING PROCESS.                                                                                                                                                                                                                         |
|         |                                                                                                                                                                                                                                                                                                                                                                                                                                                            |
|         |                                                                                                                                                                                                                                                                                                                                                                                                                                                            |
|         |                                                                                                                                                                                                                                                                                                                                                                                                                                                            |
|         |                                                                                                                                                                                                                                                                                                                                                                                                                                                            |
|         |                                                                                                                                                                                                                                                                                                                                                                                                                                                            |
|         |                                                                                                                                                                                                                                                                                                                                                                                                                                                            |
|         | REV DATE BY DESCRIPTION CHKD<br>CLIENT                                                                                                                                                                                                                                                                                                                                                                                                                     |
|         | ROJECT<br>WEST END LANE<br>156 West End Lane<br>West Hangbad<br>London NW6 1SD                                                                                                                                                                                                                                                                                                                                                                             |
|         | ARCHITECT                                                                                                                                                                                                                                                                                                                                                                                                                                                  |
|         |                                                                                                                                                                                                                                                                                                                                                                                                                                                            |
|         | DRAWING TITLE<br>SECOND FLOOR PLAN<br>WEST BUILDING                                                                                                                                                                                                                                                                                                                                                                                                        |
| 1012.5m | лтаяна, деяко Тавле бите (эталтая (эконатаят ) окерсе рат<br>СЗ40WEL ОСТ 2021<br>тислет такжаят (тисле) (тисле) (тисле) (тисле) (тисле)<br>0001 A CTA SKE 98 02 3012 -                                                                                                                                                                                                                                                                                     |