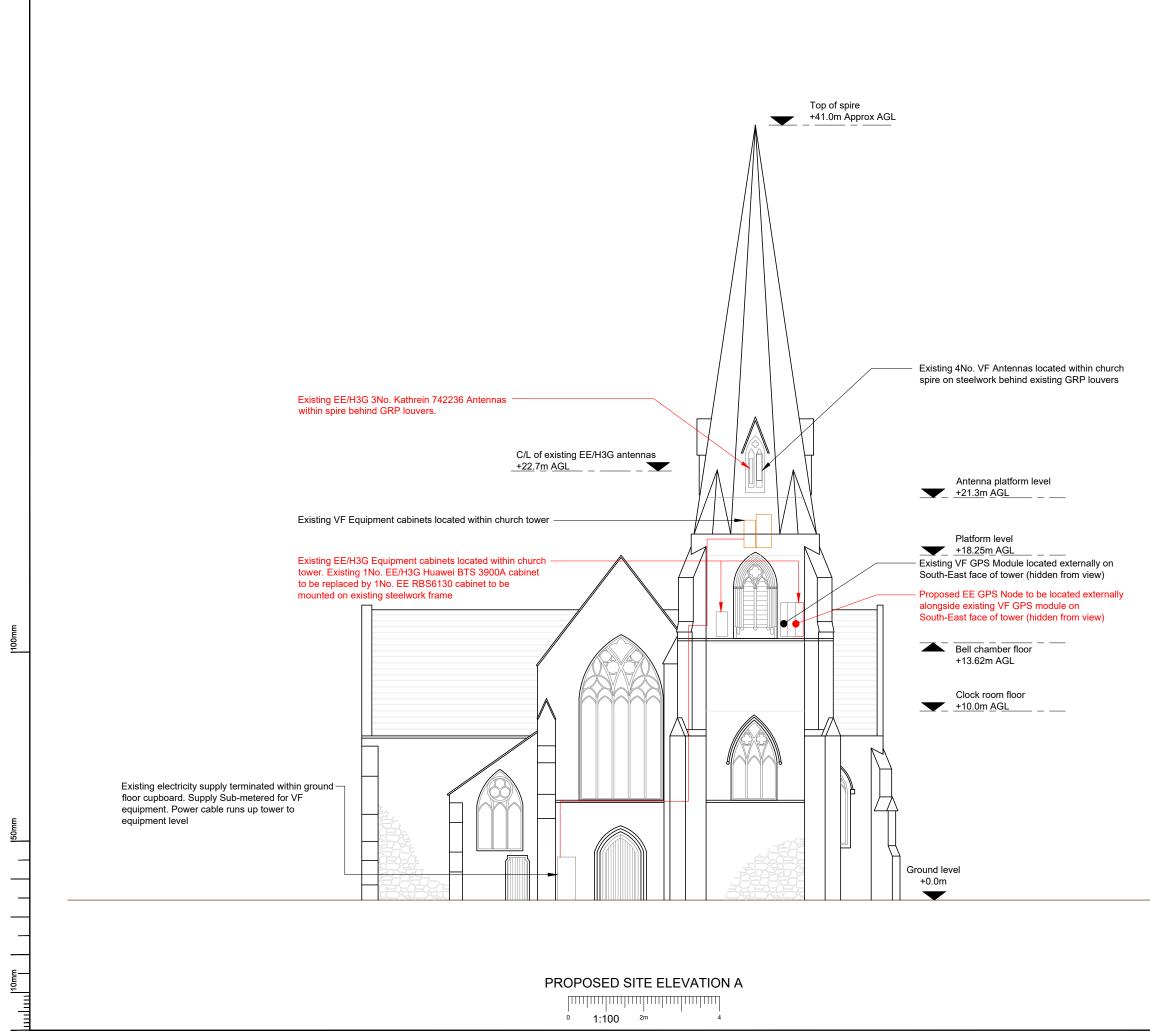

<sup>0</sup> 1:100 <sup>2m</sup>

100mm

50mm

\_\_\_\_\_

\_\_\_\_

| NOTES:                                                          |                                                       |                                      |                |  |  |
|-----------------------------------------------------------------|-------------------------------------------------------|--------------------------------------|----------------|--|--|
| 1. ALL DIMENSIONS IN MM UNLESS OTHERWISE NOTED.                 |                                                       |                                      |                |  |  |
|                                                                 |                                                       |                                      |                |  |  |
|                                                                 |                                                       |                                      |                |  |  |
|                                                                 |                                                       |                                      |                |  |  |
|                                                                 |                                                       |                                      |                |  |  |
|                                                                 |                                                       |                                      |                |  |  |
|                                                                 |                                                       |                                      |                |  |  |
|                                                                 |                                                       |                                      |                |  |  |
|                                                                 |                                                       |                                      |                |  |  |
|                                                                 |                                                       |                                      |                |  |  |
|                                                                 |                                                       |                                      |                |  |  |
|                                                                 |                                                       |                                      |                |  |  |
|                                                                 |                                                       |                                      |                |  |  |
|                                                                 |                                                       |                                      |                |  |  |
|                                                                 |                                                       |                                      |                |  |  |
|                                                                 |                                                       |                                      |                |  |  |
| Master: MBNL / EE / H3G:<br>M005 EE                             | Project:<br>Vendor Swap                               | Purpose of Issue:<br>Detailed Design | Issue:<br>n C2 |  |  |
| Date: 11/01/2024<br>Drawn: G.Bird                               | Revision / Upgrade Description:<br>General Amendments |                                      |                |  |  |
| Checked: G.Duke<br>Approved: G.Duke<br>Master: MBNL / EE / H3G: | Project:                                              | Purpose of Issue:                    | Issue:         |  |  |
| M004 EE<br>Date: 12/12/2023                                     | Vendor Swap<br>Revision / Upgrade Description:        | Detailed Desig                       | n C1           |  |  |
| Drawn: G.Bird<br>Checked: G.Duke                                | Detailed Design Issue                                 |                                      |                |  |  |
| Approved: G.Duke                                                | Hatfie                                                | eld Business Pa                      | rk             |  |  |
|                                                                 | Hatfie                                                | eld<br>ordshire                      |                |  |  |
|                                                                 | AL10                                                  |                                      |                |  |  |
|                                                                 | Tal: 0                                                | 1707 215000                          |                |  |  |
| Tel: 01707 315000<br>Fax: 01707 319001                          |                                                       |                                      |                |  |  |
| Design Consultant & Principal Contractor:                       |                                                       |                                      |                |  |  |
|                                                                 |                                                       |                                      |                |  |  |
| NETOS                                                           |                                                       |                                      |                |  |  |
|                                                                 |                                                       |                                      |                |  |  |
|                                                                 |                                                       |                                      |                |  |  |
| Site Name:<br>ST MAR                                            | WITH ALL SC                                           | OULS CHUR                            | СН             |  |  |
| Site ID:                                                        |                                                       |                                      |                |  |  |
| 954303                                                          |                                                       |                                      |                |  |  |
| Addres ST MARY WITH ALL SOULS CHURCH                            |                                                       |                                      |                |  |  |
| PRIORY ROAD<br>KILBURN                                          |                                                       |                                      |                |  |  |
| CAMDEN                                                          |                                                       |                                      |                |  |  |
| LONDON<br>NW6 4SN                                               |                                                       |                                      |                |  |  |
| 250 PROPOSED SITE ELEVATION A                                   |                                                       |                                      |                |  |  |
| Project:<br>VENDOR SWAP                                         |                                                       |                                      |                |  |  |
| Purpose of Issue:                                               |                                                       |                                      |                |  |  |
| EE Cell ID:                                                     |                                                       |                                      |                |  |  |
| 51138 CMN011 NW0131                                             |                                                       |                                      |                |  |  |
| Master Drawing No:<br>954303_CMN                                | N011_51138_NW0                                        |                                      | ssue:<br>C2    |  |  |