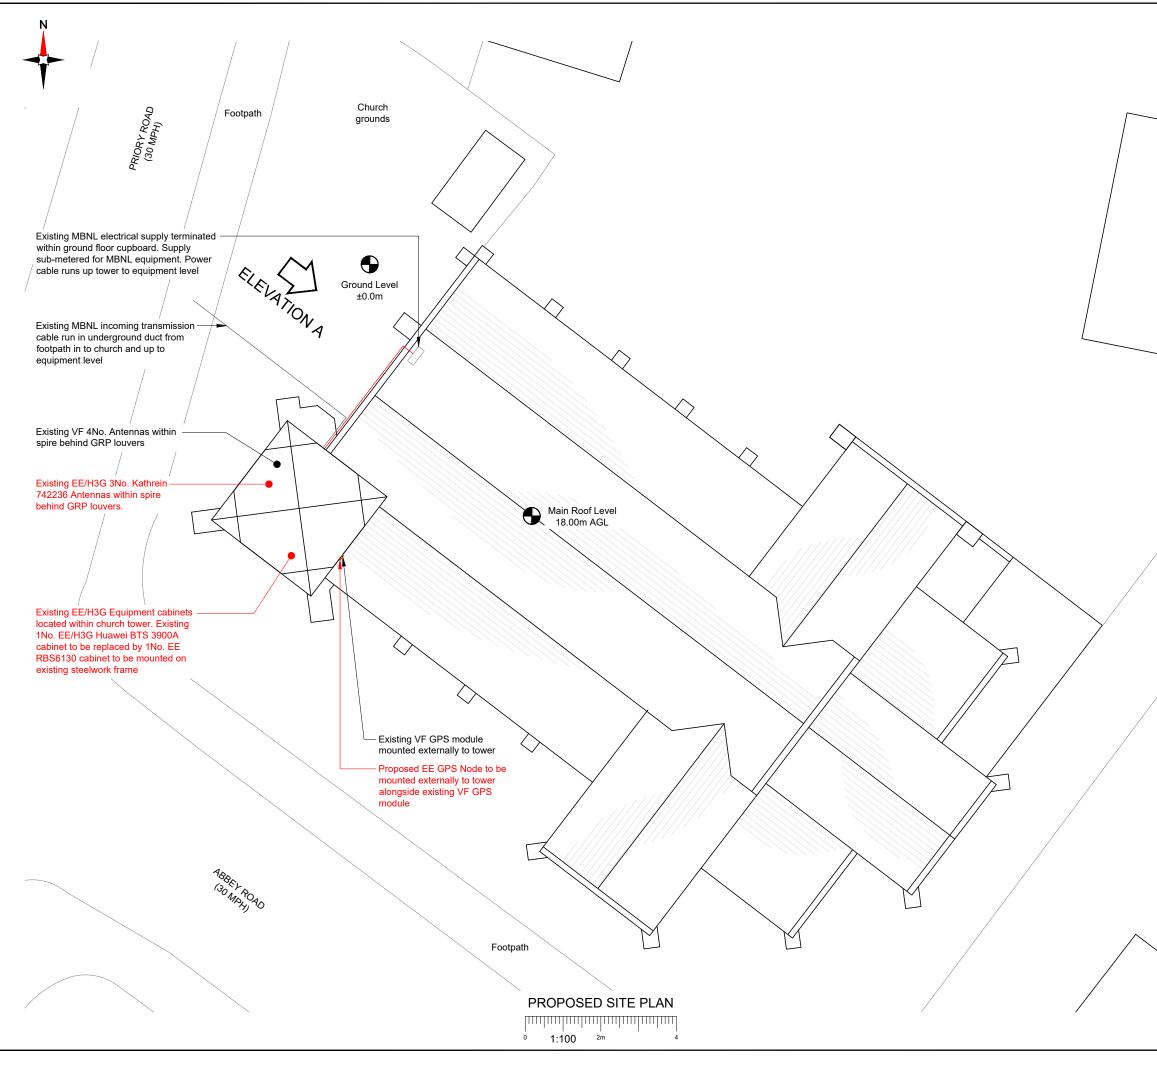

\_\_\_\_ \_ \_\_\_\_

| NOTES:                                                      |                                        |                                           |                      |                                     |        |
|-------------------------------------------------------------|----------------------------------------|-------------------------------------------|----------------------|-------------------------------------|--------|
| 1. ALL DIMENSIONS IN MM UNLESS OTHERWISE NOTED.             |                                        |                                           |                      |                                     |        |
|                                                             |                                        |                                           |                      |                                     |        |
|                                                             |                                        |                                           |                      |                                     |        |
|                                                             |                                        |                                           |                      |                                     |        |
|                                                             |                                        |                                           |                      |                                     |        |
|                                                             |                                        |                                           |                      |                                     |        |
|                                                             |                                        |                                           |                      |                                     |        |
|                                                             |                                        |                                           |                      |                                     |        |
|                                                             |                                        |                                           |                      |                                     |        |
|                                                             |                                        |                                           |                      |                                     |        |
|                                                             |                                        |                                           |                      |                                     |        |
|                                                             |                                        |                                           |                      |                                     |        |
|                                                             |                                        |                                           |                      |                                     |        |
|                                                             |                                        |                                           |                      |                                     |        |
|                                                             |                                        |                                           |                      |                                     |        |
| Master: M<br>M005                                           | IBNL / EE / H3G:<br>EE                 | Project:<br>Vendor S                      | vap                  | Purpose of Issue:<br>Detailed Desig | n C2   |
| Date:<br>Drawn:<br>Checked:                                 | 11/01/2024<br>G.Bird<br>G.Duke         | Revision / Upgrade Des<br>General Amendme |                      |                                     |        |
| Approved:<br>Master: M                                      | G.Duke<br>IBNL / EE / H3G:             | Project:                                  |                      | Purpose of Issue:                   | Issue: |
| Date:<br>Drawn:                                             | EE<br>12/12/2023                       | Vendor SN<br>Revision / Upgrade Des       | cription:            | Detailed Desig                      | n C1   |
| Checked:<br>Approved:                                       | G.Bird<br>G.Duke<br>G.Duke             | Detailed Design Iss                       | sue                  |                                     |        |
|                                                             |                                        |                                           | Hatfield<br>Hatfield | d Business Pa<br>d                  | ırk    |
|                                                             |                                        |                                           | Hertfor              | dshire                              |        |
|                                                             |                                        |                                           | AL10 9               | 9BVV                                |        |
| Tel: 01707 315000<br>Fax: 01707 319001                      |                                        |                                           |                      |                                     |        |
| Fax: 01707 319001 Design Consultant & Principal Contractor: |                                        |                                           |                      |                                     |        |
|                                                             |                                        |                                           |                      |                                     |        |
| NETOS                                                       |                                        |                                           |                      |                                     |        |
|                                                             |                                        |                                           |                      |                                     |        |
|                                                             |                                        |                                           |                      |                                     |        |
| Site Name                                                   |                                        | WITH AL                                   | L SO                 | ULS CHUR                            | СН     |
| Site ID:                                                    |                                        |                                           |                      |                                     |        |
| 954303                                                      |                                        |                                           |                      |                                     |        |
| AddresST MARY WITH ALL SOULS CHURCH<br>PRIORY ROAD          |                                        |                                           |                      |                                     |        |
| KILBURN                                                     |                                        |                                           |                      |                                     |        |
| CAMDEN<br>LONDON                                            |                                        |                                           |                      |                                     |        |
| NW6 4SN                                                     |                                        |                                           |                      |                                     |        |
| 200 EXISTING SITE ELEVATION A                               |                                        |                                           |                      |                                     |        |
| Project:<br>VENDOR SWAP                                     |                                        |                                           |                      |                                     |        |
| Purpose of Issue:<br>DETAILED DESIGN                        |                                        |                                           |                      |                                     |        |
|                                                             | EE Cell ID: MBNL Cell ID: 3UK Cell ID: |                                           |                      |                                     |        |
| 51138 CMN011 NW0131 Master Drawing No: Ilssue:              |                                        |                                           |                      |                                     |        |
|                                                             | •                                      | N011_51138_                               | _NW01                |                                     | C2     |