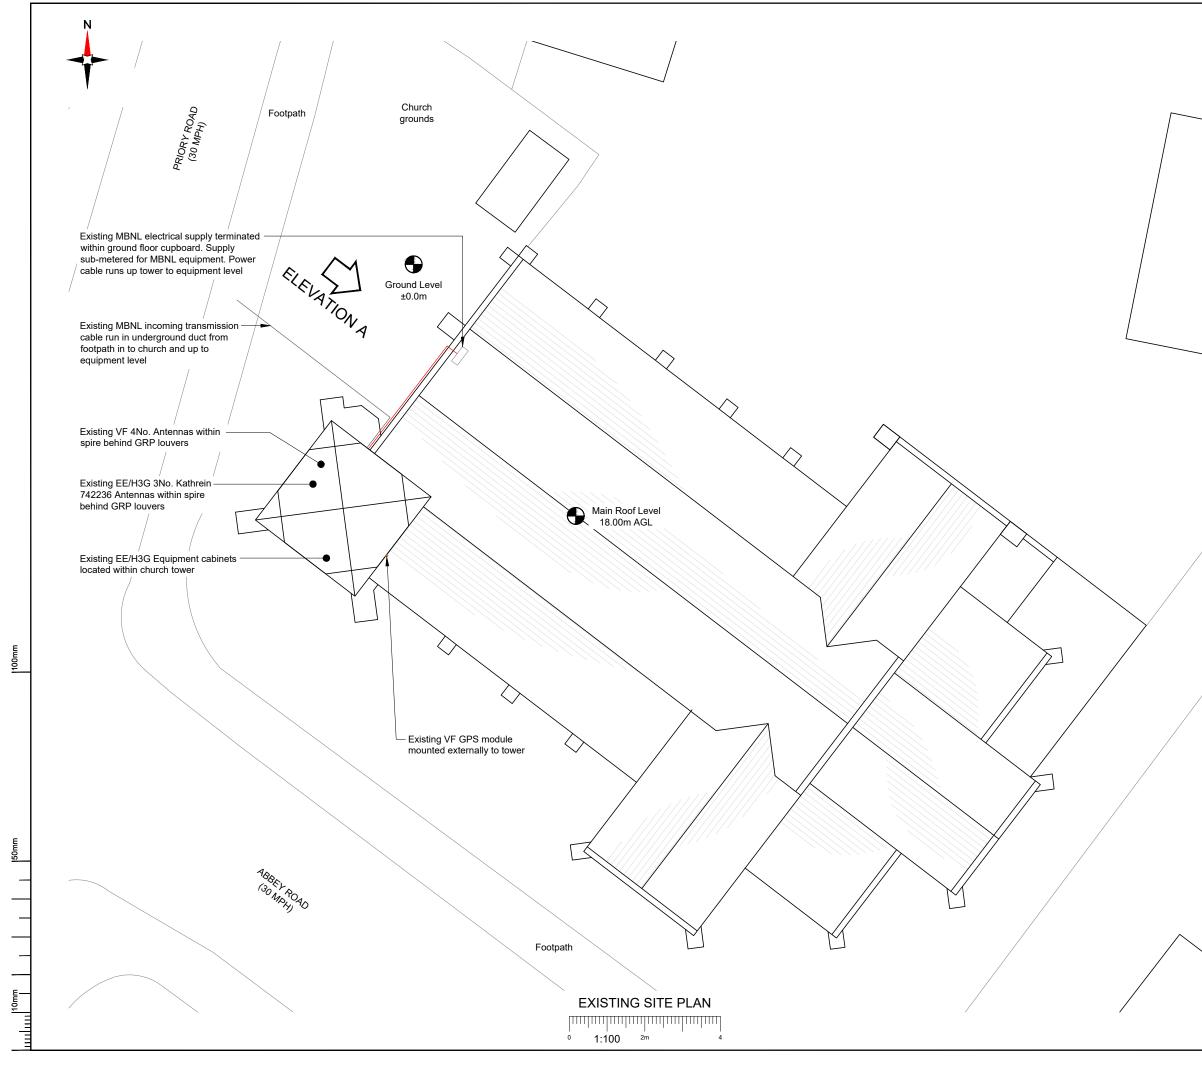

100mm

50mm

\_\_\_\_

\_\_\_\_

| -                                |                                         |                                                       |                                      |              |
|----------------------------------|-----------------------------------------|-------------------------------------------------------|--------------------------------------|--------------|
| NOTE                             |                                         |                                                       |                                      |              |
| 1.                               | ALL DIMENS                              | IONS IN MM UNLESS O                                   | THERWISE NOTED.                      |              |
|                                  |                                         |                                                       |                                      |              |
|                                  |                                         |                                                       |                                      |              |
|                                  |                                         |                                                       |                                      |              |
|                                  |                                         |                                                       |                                      |              |
|                                  |                                         |                                                       |                                      |              |
|                                  |                                         |                                                       |                                      |              |
|                                  |                                         |                                                       |                                      |              |
|                                  |                                         |                                                       |                                      |              |
|                                  |                                         |                                                       |                                      |              |
|                                  |                                         |                                                       |                                      |              |
|                                  |                                         |                                                       |                                      |              |
|                                  |                                         |                                                       |                                      |              |
|                                  |                                         |                                                       |                                      |              |
|                                  |                                         |                                                       |                                      |              |
| Master:<br>M005                  | MBNL/EE/H3G:<br>EE                      | Project:<br>Vendor Swap                               | Purpose of Issue:<br>Detailed Design | Issue:<br>C2 |
| Date:<br>Drawn:                  | 11/01/2024<br>G.Bird                    | Revision / Upgrade Description:<br>General Amendments |                                      |              |
| Checked:<br>Approved:<br>Master: | G.Duke<br>G.Duke<br>MBNL/EE/H3G:        | Project:                                              | Purpose of Issue:                    | Issue:       |
| M004<br>Date:                    | EE<br>12/12/2023                        | Vendor Swap<br>Revision / Upgrade Description:        | Detailed Design                      | C1           |
| Drawn:<br>Checked:<br>Approved:  | G.Bird<br>G.Duke<br>G.Duke              | Detailed Design Issue                                 |                                      |              |
|                                  |                                         |                                                       | eld Business Parl                    | K            |
|                                  |                                         |                                                       | ordshire                             |              |
|                                  |                                         | AL10                                                  | 9BW                                  |              |
|                                  | E                                       |                                                       | 1707 315000                          |              |
| Desian (                         | Consultant & P                          | Principal Contractor:                                 | 01707 319001                         |              |
| 5                                |                                         |                                                       |                                      | _            |
|                                  | R I                                     | ET                                                    | CiC                                  |              |
|                                  | IN                                      |                                                       |                                      |              |
|                                  |                                         |                                                       |                                      |              |
| Site Nar                         |                                         | WITH ALL SC                                           |                                      | ЭН           |
| Site ID:                         | / ///////////////////////////////////// |                                                       |                                      | ,,,,         |
| Sile ID.                         |                                         | 954303                                                | 3                                    |              |
| Addres                           | ST MARY                                 | WITH ALL SC                                           |                                      | CH           |
|                                  |                                         | PRIORY RC<br>KILBURN                                  |                                      |              |
|                                  |                                         |                                                       |                                      |              |
|                                  |                                         | LONDON<br>NW6 4SN                                     |                                      |              |
| Title:                           | 100                                     | ) EXISTING SI                                         |                                      |              |
| Project:                         |                                         | VENDOR SV                                             |                                      |              |
| Purpose o                        |                                         | _                                                     |                                      |              |
|                                  | D                                       |                                                       |                                      | 10.          |
| 5                                | EE Cell ID:                             | CMN01                                                 |                                      |              |
| Master Dra<br>95                 |                                         | N011_51138_NW0                                        |                                      | ue:<br>C2    |
| 95                               | 4303_01/11                              | NOTI_31136_NVVU                                       |                                      | 02           |