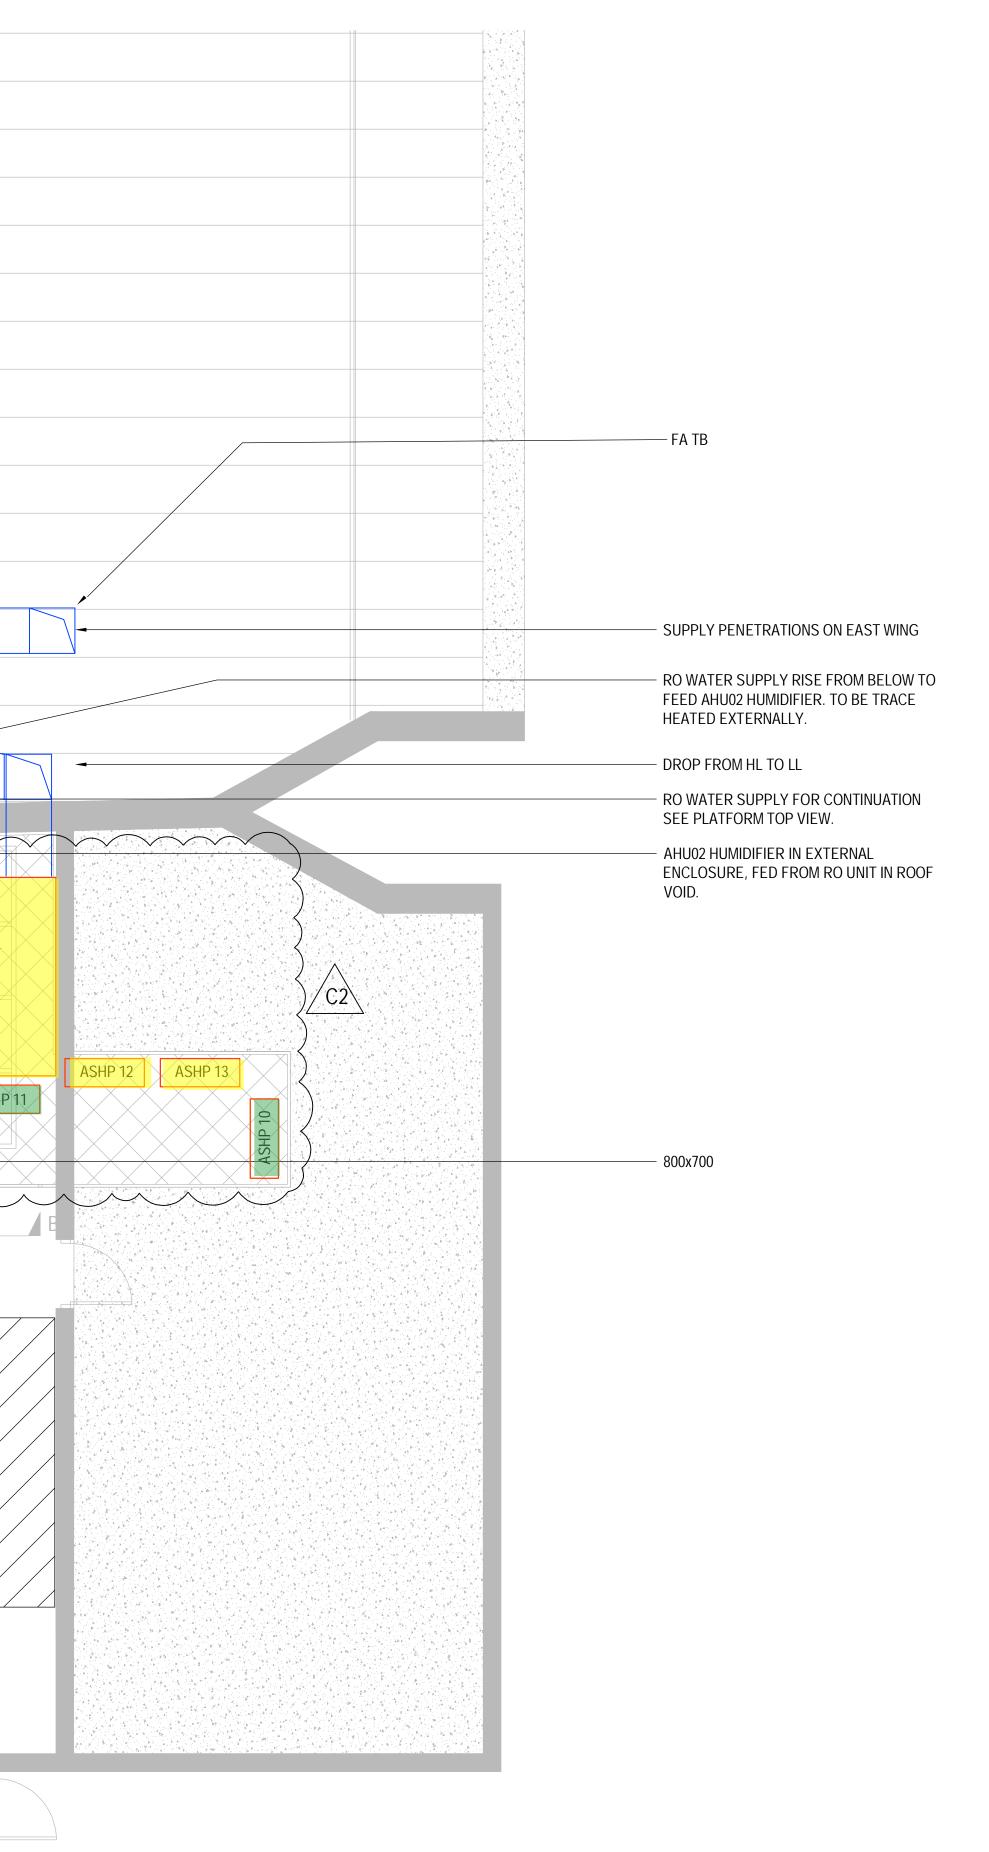

| GO                                                                                                                                                                             |                             |
|--------------------------------------------------------------------------------------------------------------------------------------------------------------------------------|-----------------------------|
| OWER STREET                                                                                                                                                                    |                             |
| SUPPLY AND EXTRACT DUCTS DROP TB. —<br>SUPPLY ATTENUATOR INSTALLED ON<br>VERTICAL DROP.                                                                                        | ATT/AHU01/04/01             |
| SUPPLY AND EXTRACT<br>PENETRATIONS ON WEST WING<br>FOR CONTINUATION, SEE<br>LH0527_LO_LM_M_UPN016_003.<br>SUPPLY & EXTRACT<br>ATTENUATORS TO BE<br>INSTALLED ON VERTICAL DROP. | ATT/AHU01/04/02             |
| CONDENSE DRAINS TO BE<br>RUN TO SAFE LOCATION<br>TO DISCHARGE.                                                                                                                 |                             |
| NEW HAND RAIL AND CAT                                                                                                                                                          | PLANT OUT<br>OF SCOPE       |
| AHU 02 REPLACE                                                                                                                                                                 |                             |
| STEEL PLATFORM                                                                                                                                                                 | ASHP 09                     |
| 800x800 EXTRACT DUCT SET DOWN<br>AND TRANSFORM TO 800x700.                                                                                                                     | A A ASH                     |
| SUPPLY AND EXTRACT DUCT                                                                                                                                                        |                             |
| AHU 01 REPLACE ————————————————————————————————————                                                                                                                            |                             |
| 1600X500 EXHAUST DUCT CONN ON<br>TOP OF UNIT. DUCT TO RETURN<br>WITH ATTENUATOR ABOVE.                                                                                         | - 1400<br>- ATT/AHU01/04/04 |
| SEE SECTION AA. FAI DUCT 1000X600<br>TO BE ROUTED BETWEEN EXISTING<br>SERVICES AT LL TURN 90 DEGREES<br>WITH ATTENUATOR ON RISE.                                               | ATT/AHU01/04/03<br>A        |
| G                                                                                                                                                                              | PLANT OUT<br>OF SCOPE       |
| GOWER S                                                                                                                                                                        |                             |
| <b>K</b>                                                                                                                                                                       |                             |
| 3                                                                                                                                                                              |                             |
| $\hat{\mathbf{O}}$                                                                                                                                                             |                             |