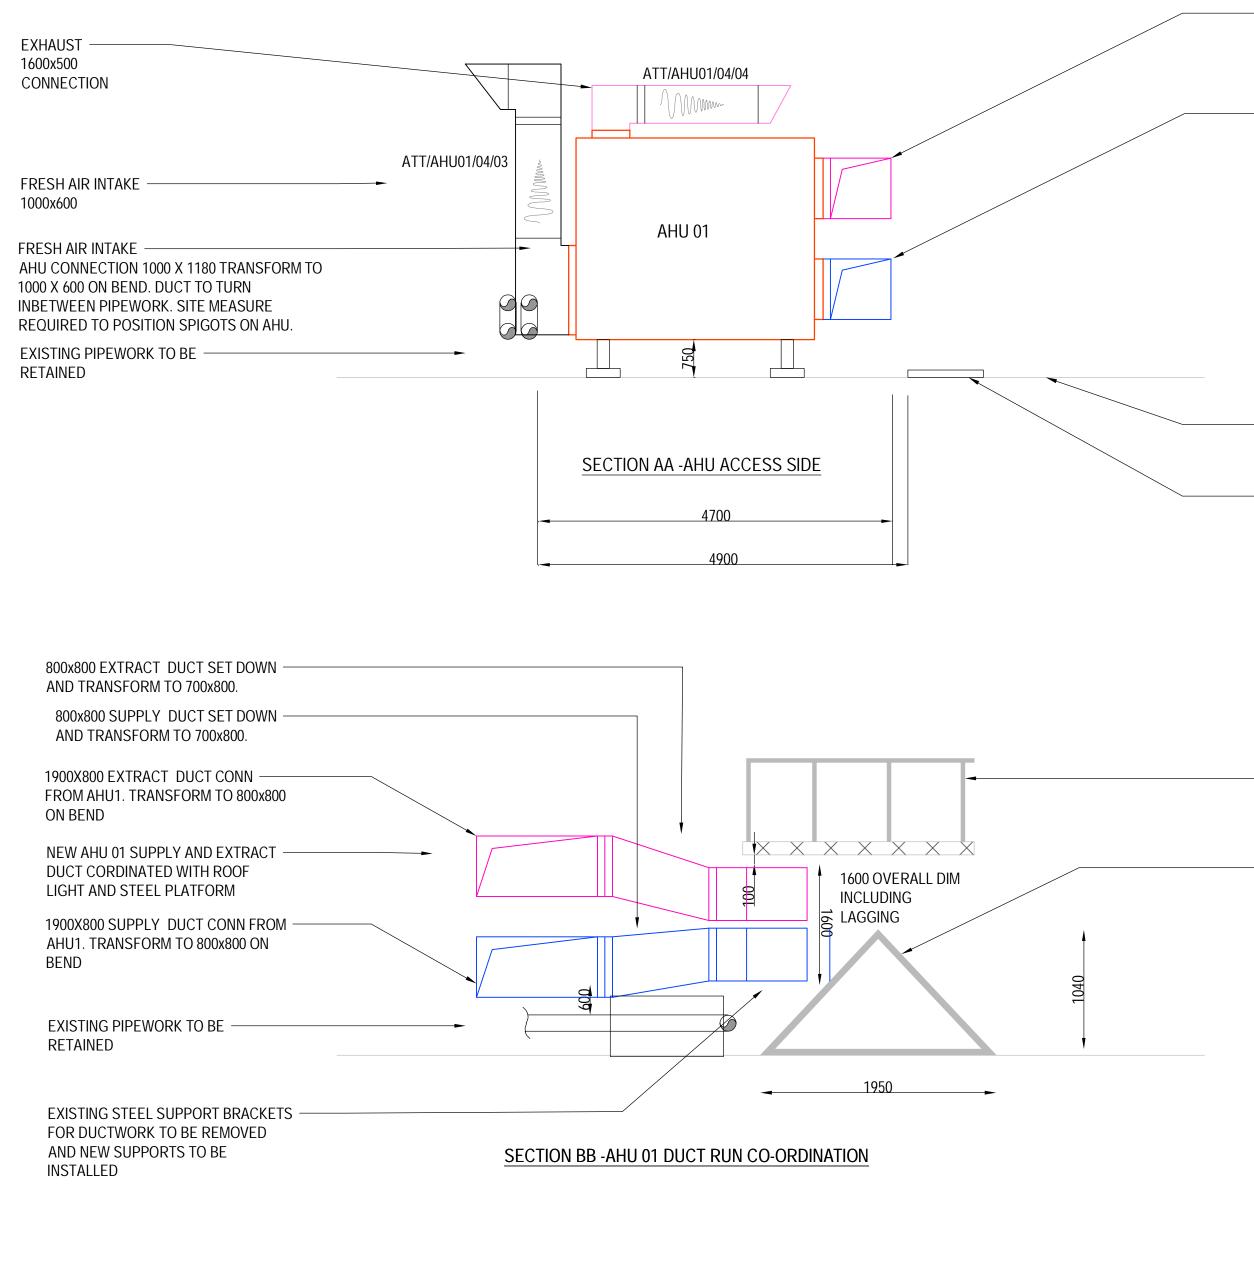

| GO                                                                                                                                                                             |                             |
|--------------------------------------------------------------------------------------------------------------------------------------------------------------------------------|-----------------------------|
| OWER STREET                                                                                                                                                                    |                             |
| SUPPLY AND EXTRACT DUCTS DROP TB. —<br>SUPPLY ATTENUATOR INSTALLED ON<br>VERTICAL DROP.                                                                                        | ATT/AHU01/04/01             |
| SUPPLY AND EXTRACT<br>PENETRATIONS ON WEST WING<br>FOR CONTINUATION, SEE<br>LH0527_LO_LM_M_UPN016_003.<br>SUPPLY & EXTRACT<br>ATTENUATORS TO BE<br>INSTALLED ON VERTICAL DROP. | ATT/AHU01/04/02             |
| CONDENSE DRAINS TO BE<br>RUN TO SAFE LOCATION<br>TO DISCHARGE.                                                                                                                 |                             |
| NEW HAND RAIL AND CAT                                                                                                                                                          | PLANT OUT<br>OF SCOPE       |
| AHU 02 REPLACE                                                                                                                                                                 |                             |
| STEEL PLATFORM                                                                                                                                                                 | ASHP 09                     |
| 800x800 EXTRACT DUCT SET DOWN<br>AND TRANSFORM TO 800x700.                                                                                                                     | A A ASH                     |
| SUPPLY AND EXTRACT DUCT                                                                                                                                                        |                             |
| AHU 01 REPLACE ————————————————————————————————————                                                                                                                            |                             |
| 1600X500 EXHAUST DUCT CONN ON<br>TOP OF UNIT. DUCT TO RETURN<br>WITH ATTENUATOR ABOVE.                                                                                         | - 1400<br>- ATT/AHU01/04/04 |
| SEE SECTION AA. FAI DUCT 1000X600<br>TO BE ROUTED BETWEEN EXISTING<br>SERVICES AT LL TURN 90 DEGREES<br>WITH ATTENUATOR ON RISE.                                               | ATT/AHU01/04/03<br>A        |
| G                                                                                                                                                                              | PLANT OUT<br>OF SCOPE       |
| GOWER S                                                                                                                                                                        |                             |
| <b>K</b>                                                                                                                                                                       |                             |
| 3                                                                                                                                                                              |                             |
| $\hat{\mathbf{O}}$                                                                                                                                                             |                             |