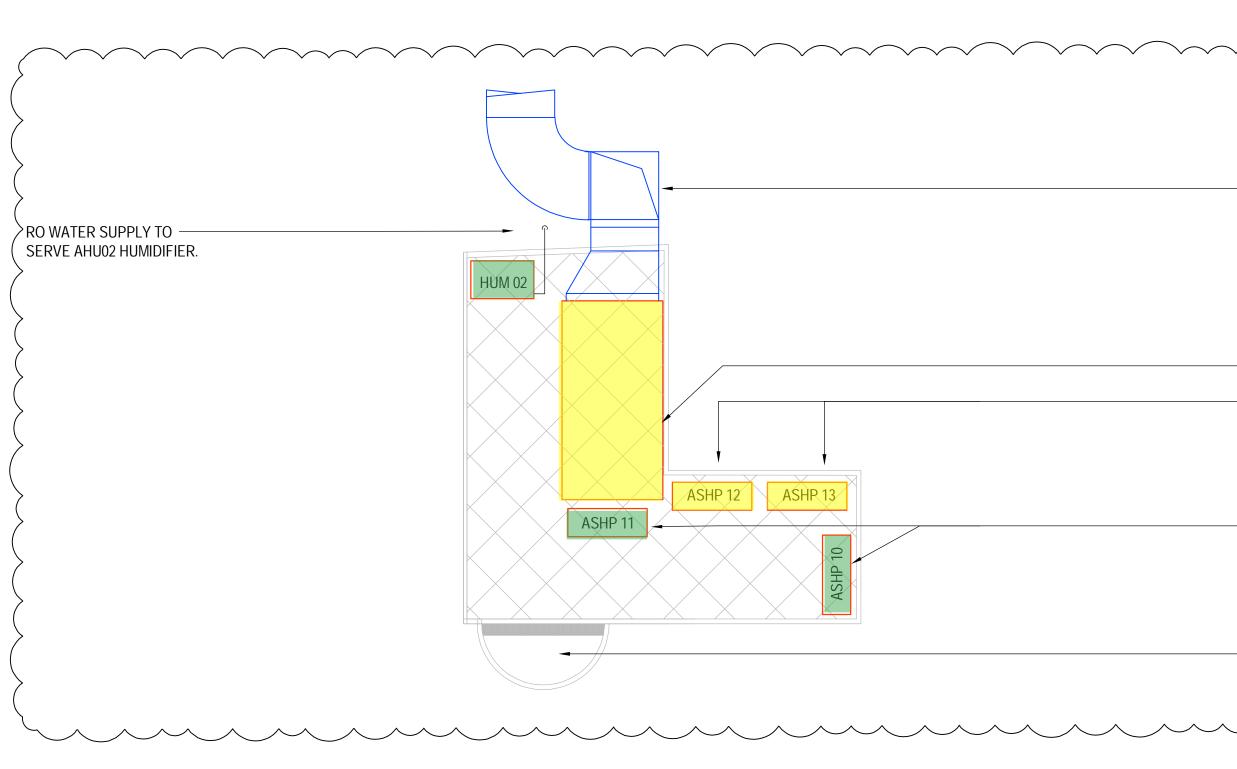

## PLATFORM TOP VIEW (NTS)

|                                                                                                                               | NOTES                                                                                                                                                                                                                                                                                                                        |
|-------------------------------------------------------------------------------------------------------------------------------|------------------------------------------------------------------------------------------------------------------------------------------------------------------------------------------------------------------------------------------------------------------------------------------------------------------------------|
|                                                                                                                               | <ul> <li><u>NOTES</u></li> <li>1. THIS DRAWING MUST BE READ IN CONJUNCTION WITH THE M&amp;E<br/>CONSULTANTS SPECIFICATION AND ALL OTHER RELEVANT MECHANICAL,<br/>ELECTRICAL AND PUBLIC HEALTH DRAWINGS, SCHEMATICS AND<br/>SCHEDULES.</li> <li>2. ALL DIMENSIONS ARE IN MILLIMETERS (mm) UNLESS OTHERWISE STATED.</li> </ul> |
|                                                                                                                               | <ol> <li>DO NOT SCALE FROM THIS DRAWING.</li> <li>ALL EXTERNAL DUCT FOR AHU -01 TO BE STRIPPED AND REPLACED.</li> <li>EXISTING PENETRATION TO BE UTILISED WITH MINOR MODIFICATIONS AS REQUIRED.</li> <li>NEW DUCT WORK FOR AHU-01 ONLY TO UTILISE EXISTING DUCT RUN ROUTE.</li> </ol>                                        |
|                                                                                                                               | <ol> <li>NEW DUCT MOUNTED HUMIDIFIER LANCES TO BE INSTALLED ON DROP<br/>FROM AHU 02 PLATFORM.</li> <li>ASHP 06-11 TO SERVE AHU 01, ASHP 12-13 SERVING AHU 02</li> </ol>                                                                                                                                                      |
|                                                                                                                               | <ul><li>9. HUM 02 TO BE HOUSED IN EXTERNAL ENCLOSURE.</li><li>10. NEW WATER TREATMENT PLANT TO BE INSTALLED IN INDOOR PLANTROOM UNDER AND A DECIMAL</li></ul>                                                                                                                                                                |
| DROP TO LL                                                                                                                    | UNDER AHU 02 PLATFORM.<br>11. BIRD MESH TO BE INSTALLED ON ALL INLET AND EXHAUST DUCTS.<br>12ALL BENDS TO BE SWEPT, NO TURNING VANES.<br>13. TRACE HEATING INSTALLED ON RO WATER SUPPLY TO HUMIDIFIER<br>PIPEWORK.                                                                                                           |
| AHU - 02 U SHAPE UNIT.<br>REPLACE CONDENSER<br>SERVING AHU 02. CONDENSE<br>DRAINS TO BE RUN TO SAFE<br>LOCATION TO DISCHARGE. |                                                                                                                                                                                                                                                                                                                              |
| 2 OF 6 NEW ASHP SERVING<br>AHU 01. CONDENSE DRAINS TO<br>BE RUN TO SAFE LOCATION TO<br>DISCHARGE.                             |                                                                                                                                                                                                                                                                                                                              |
| CAT LADDER                                                                                                                    |                                                                                                                                                                                                                                                                                                                              |
|                                                                                                                               |                                                                                                                                                                                                                                                                                                                              |
| C2                                                                                                                            |                                                                                                                                                                                                                                                                                                                              |
|                                                                                                                               |                                                                                                                                                                                                                                                                                                                              |
|                                                                                                                               |                                                                                                                                                                                                                                                                                                                              |
|                                                                                                                               |                                                                                                                                                                                                                                                                                                                              |
|                                                                                                                               |                                                                                                                                                                                                                                                                                                                              |
| 1900X800 EXTRACT DUCT CONN TO AHU.<br>CHANGE TO 800X800 ON BEND                                                               |                                                                                                                                                                                                                                                                                                                              |
|                                                                                                                               |                                                                                                                                                                                                                                                                                                                              |
|                                                                                                                               |                                                                                                                                                                                                                                                                                                                              |
|                                                                                                                               |                                                                                                                                                                                                                                                                                                                              |
|                                                                                                                               |                                                                                                                                                                                                                                                                                                                              |
|                                                                                                                               |                                                                                                                                                                                                                                                                                                                              |
| AHU SIT ON RAISED SUPPORTING<br>PLATFORM                                                                                      |                                                                                                                                                                                                                                                                                                                              |
| ACCESS HATCH                                                                                                                  |                                                                                                                                                                                                                                                                                                                              |
|                                                                                                                               |                                                                                                                                                                                                                                                                                                                              |
|                                                                                                                               | C02         024         AHU02 SELECTION REVISED.         JJ         IH         01.02.2024           C01         -         CONTRACT ISSUE         JJ         IH         08.12.2023           D05         -         AS INDICATED         IH         24.11.2023                                                                 |
|                                                                                                                               | P05         -         AS INDICATED         JJ         IH         24.11.2023           P04         -         UPDATED TO COMMENTS         JJ         IH         17.11.2023           P03         -         PRELIMINARY ISSUE         JJ         IH         13.11.2023                                                          |
|                                                                                                                               | P02         -         PRELIMINARY ISSUE         JJ         ISA         27.10.2023           P01         -         PRELIMINARY ISSUE         JJ         ISA         01.09.2023                                                                                                                                                |
|                                                                                                                               | Rev     Dcc     Description     Dwn     Chkd     Date                                                                                                                                                                                                                                                                        |
| GLASS ROOF LIGHT                                                                                                              | CONTRACT                                                                                                                                                                                                                                                                                                                     |
|                                                                                                                               | TROUP       183 Eversholt Street         BYVVATERS       183 Eversholt Street         London NW1 1BU       t. +44 (0)20 7504 1400         e: Ih@tbanda.com       w: www.tbanda.com         Bringing Buildings to Life       w: www.tbanda.com                                                                                |
|                                                                                                                               | Project<br>UCL BSU UPN 016<br>Medical Science & Anatomy                                                                                                                                                                                                                                                                      |
| 05                                                                                                                            | Title<br>PROPOSED ROOF LEVEL<br>PLANTROOM LAYOUT<br>DARWIN BUILDING                                                                                                                                                                                                                                                          |
| 25<br>M                                                                                                                       | Client<br>DMA                                                                                                                                                                                                                                                                                                                |
|                                                                                                                               | Architect N/A Project No. Drawn By Date Checked Scale                                                                                                                                                                                                                                                                        |
|                                                                                                                               | Project No.Drawn ByDrateCheckedScaleLH0527JJ01-09-2023ISA1:50Acad ModelRevision                                                                                                                                                                                                                                              |
|                                                                                                                               |                                                                                                                                                                                                                                                                                                                              |
|                                                                                                                               | LH0527_LO_LM_M_UPN016_006                                                                                                                                                                                                                                                                                                    |