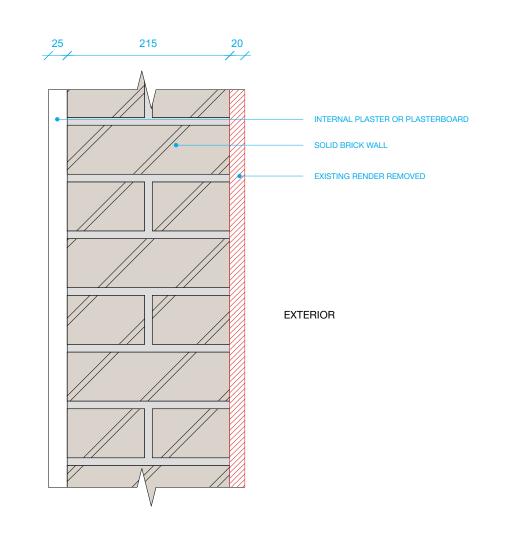

## INTERIOR

Existing Wall Build-up 1 1:5

U-VALUE: 1.84W/m<sup>2</sup>K

© This drawing is the property of Miltiadou Cook Mitzman architects. No disclosure or copy of it may be made without the written permission of Miltiadou Cook Mitzman architects.