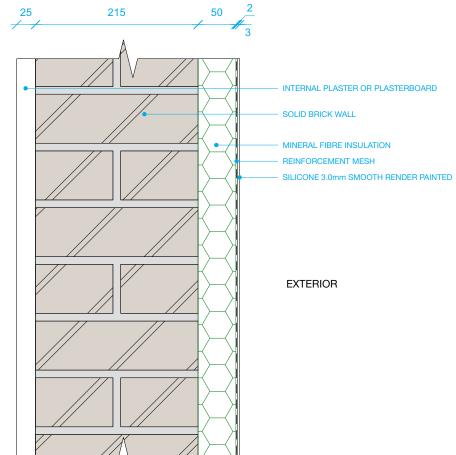

INTERIOR

U-VALUE: 0.48W/m<sup>2</sup>K

## INTERIOR

Existing Wall Build-up 1 1:5

U-VALUE: 1.84W/m<sup>2</sup>K

© This drawing is the property of Miltiadou Cook Mitzman architects. No disclosure or copy of it may be made without the written permission of Miltiadou Cook Mitzman architects.

Cook Mitzman architects. For construction purposes: - Do not scale this drawing. - All dimensions and levels to be checked on site. - Discrepancies to be reported to Miltiadou Cook Mitzman architects before proceeding. - If in any doubt about information on this drawing contact Miltiadou Cook Mitzman architects.

REVISION

| NUMBER | DATE       | BY | NOTES               |
|--------|------------|----|---------------------|
| P1     | 23/02/2024 | RH | Issued for planning |

NOTES:

## KEY



DEMOL