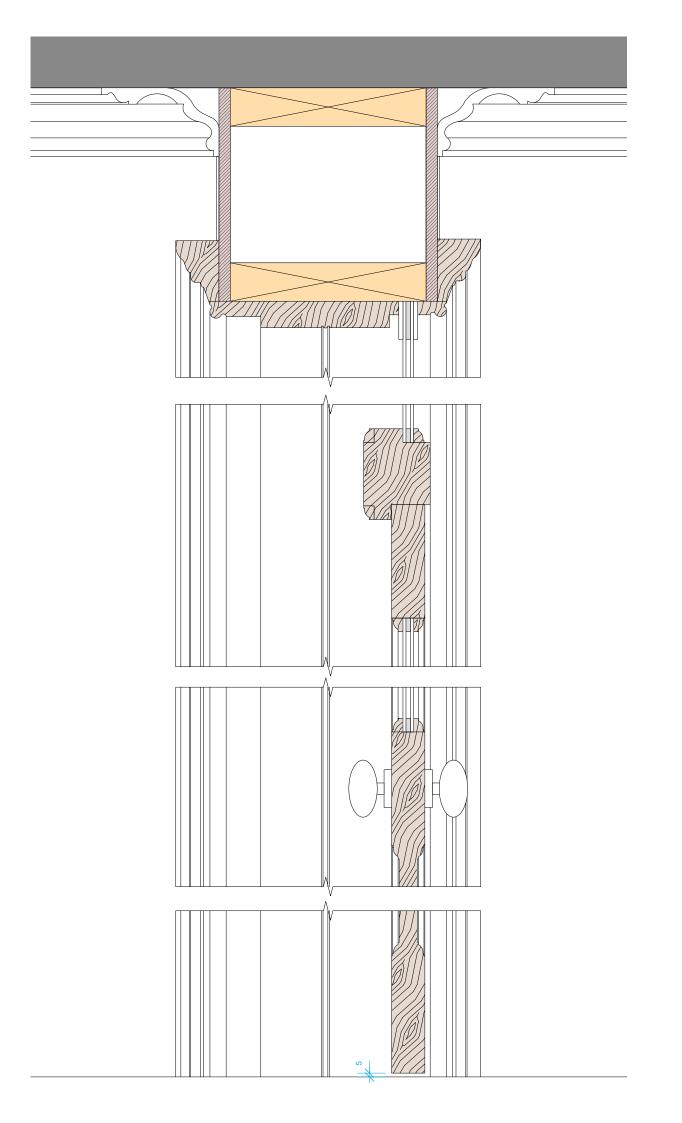

Sharpleshall Street

CLIENT Miszkiel

PROJECT 52 Doughty Street, London, WC1N

SHEET TITLE

Door Details - Entrance Lobby Door -Sheet 3

DATE CREATED FEB 24 FILE REFERENCE

DRAWING NUMBER REVISION P1 407-DWG-323-02