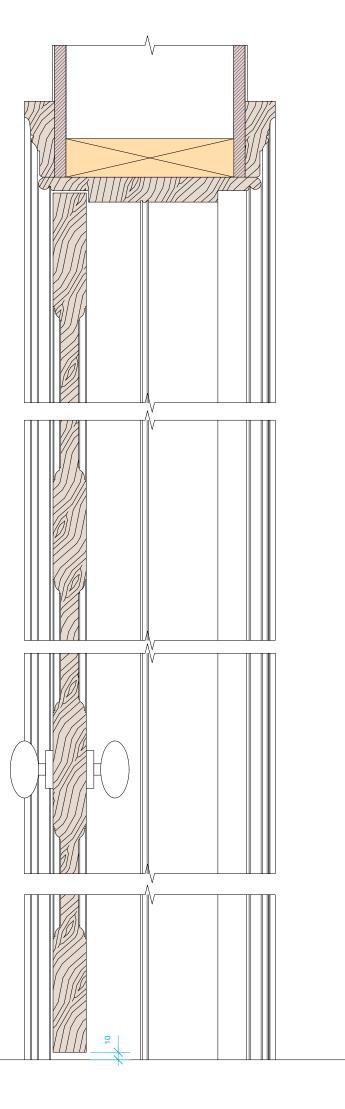

SHEET TITLE

Door Details - First and Second Floor -Sheet 3

DATE CREATED FEB 24 FILE REFERENCE

DRAWING NUMBER REVISION P1 407-DWG-322-02