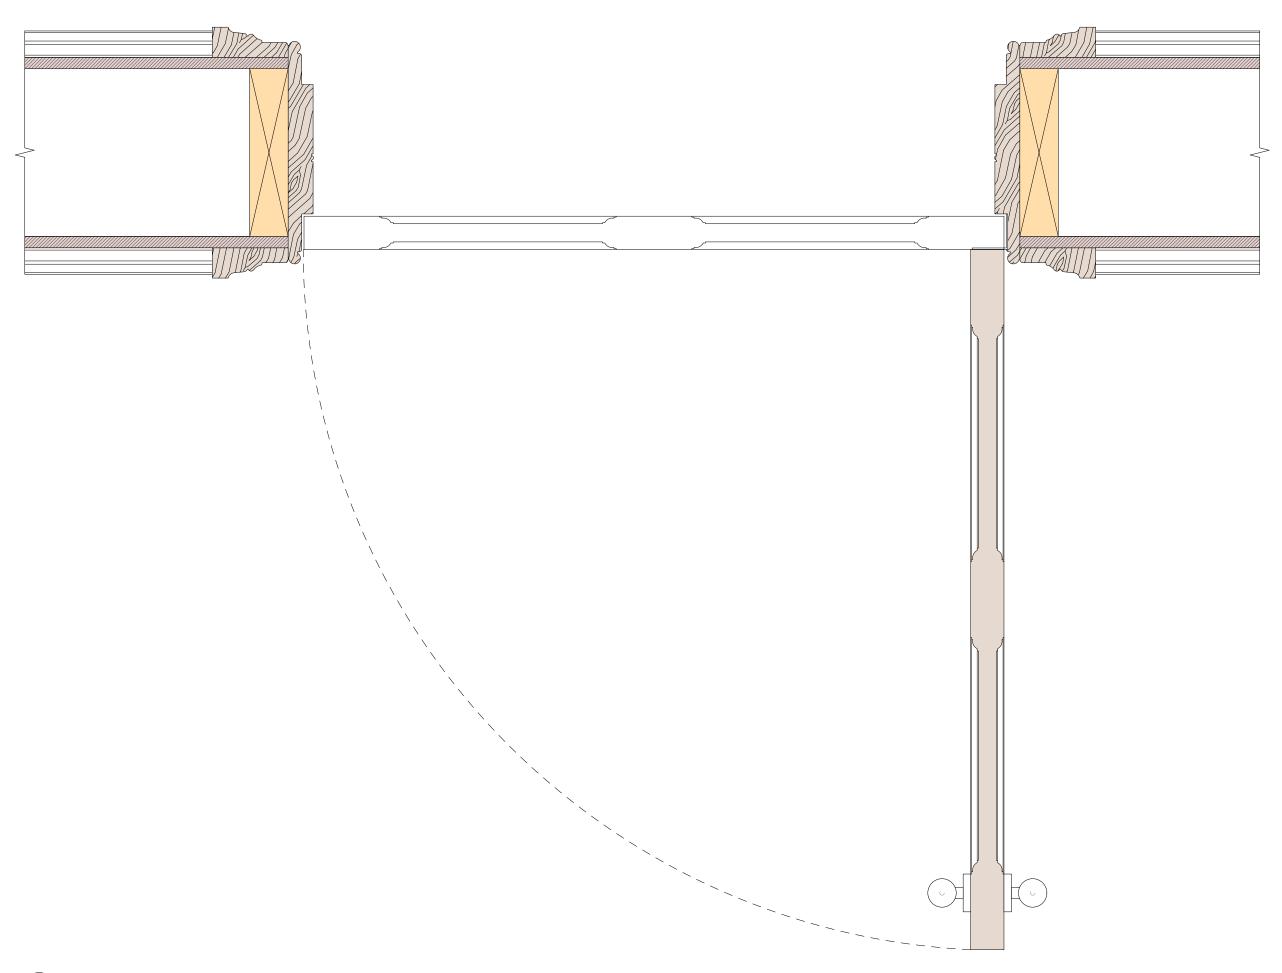

CLIENT Miszkiel

PROJECT
52 Doughty Street, London, WC1N
2LS

SHEET TITLE

Door Details - First and Second Floor -Sheet 2

DATE CREATED FEB 24 FILE REFERENCE

DRAWING NUMBER REVISION P1 407-DWG-322-01

First and Second Floor Door Jamb Detail 1:5