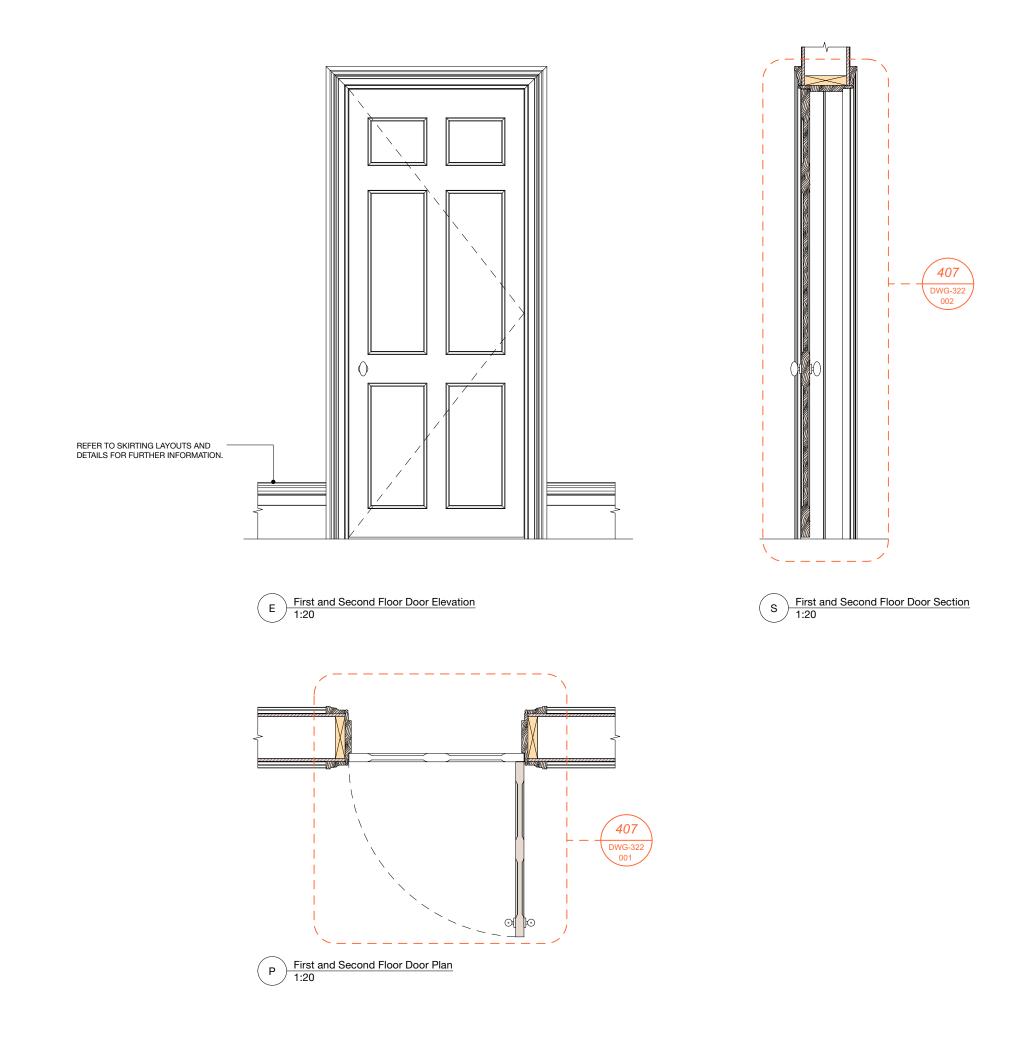

020 7722 8525 office@mcma.design www.mcma.design

Unit 1 Primrose Mews Sharpleshall Street London NW1 8YW

CLIENT Miszkiel

PROJECT 52 Doughty Street, London, WC1N 2LS

SHEET TITLE Door Details - First and Second Floor -Sheet 1

SCALE 1:20

DATE CREATED FEB 24

FILE REFERENCE

DRAWING NUMBER

REVISION

407-DWG-322-00