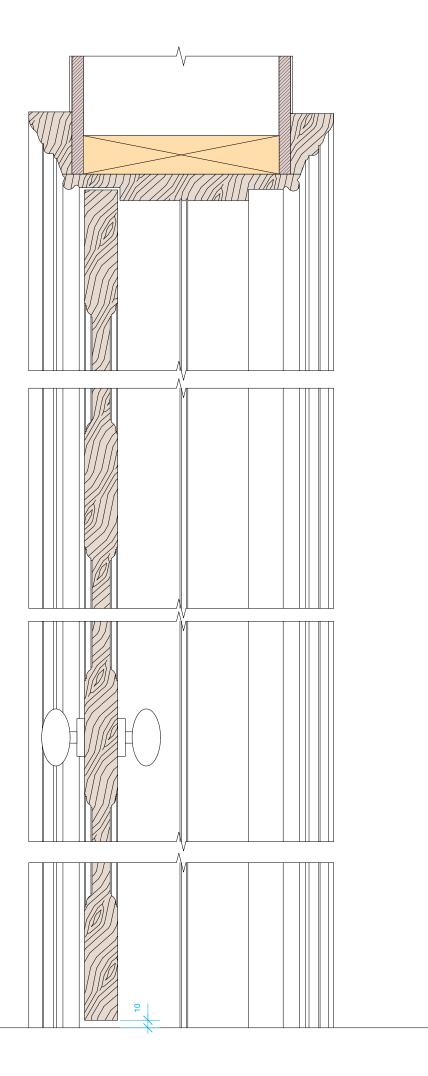

PROJECT 52 Doughty Street, London, WC1N

SHEET TITLE

Door Details - Ground Floor - Sheet 3

DATE CREATED FEB 24 FILE REFERENCE

DRAWING NUMBER REVISION P1 407-DWG-321-02