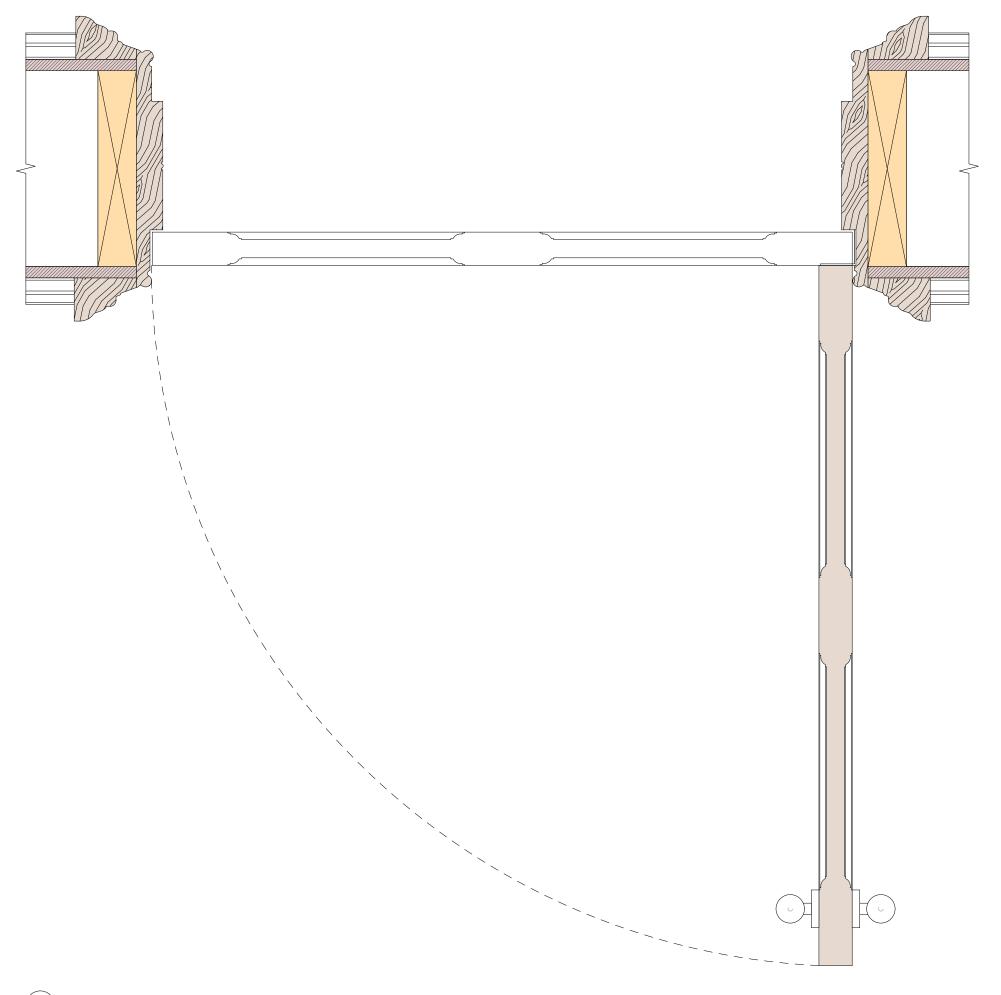

NOTES:

020 7722 8525 Unit 1 Primrose Mews office@mcma.design Sharpleshall Street www.mcma.design London NW1 8YW

CLIENT Miszkiel

PROJECT
52 Doughty Street, London, WC1N
2LS

SHEET TITLE

Door Details - Ground Floor - Sheet 2

DATE CREATED FEB 24 FILE REFERENCE

DRAWING NUMBER REVISION 407-DWG-321-01 P1

Ground Floor Door Jamb Detail