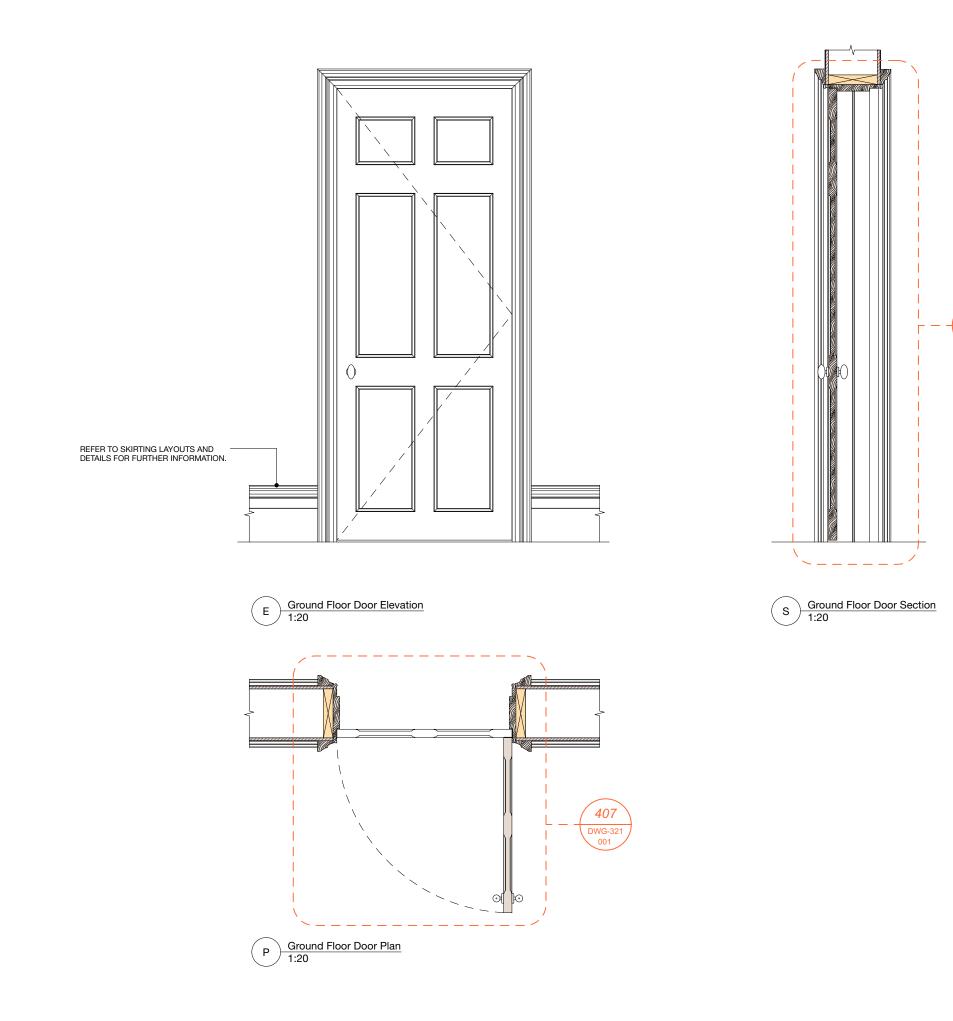

www.mcma.design

MCMa MITZMAN architects Ilp

Unit 1 Primrose Mews

CLIENT Miszkiel

Sharpleshall Street London NW1 8YW

PROJECT 52 Doughty Street, London, WC1N

2LS

<u>SHEET TITLE</u> Door Details - Ground Floor - Sheet 1

## SCALE 1:20

DATE CREATED FEB 24 FILE REFERENCE

DRAWING NUMBER

407-DWG-321-00

REVISION