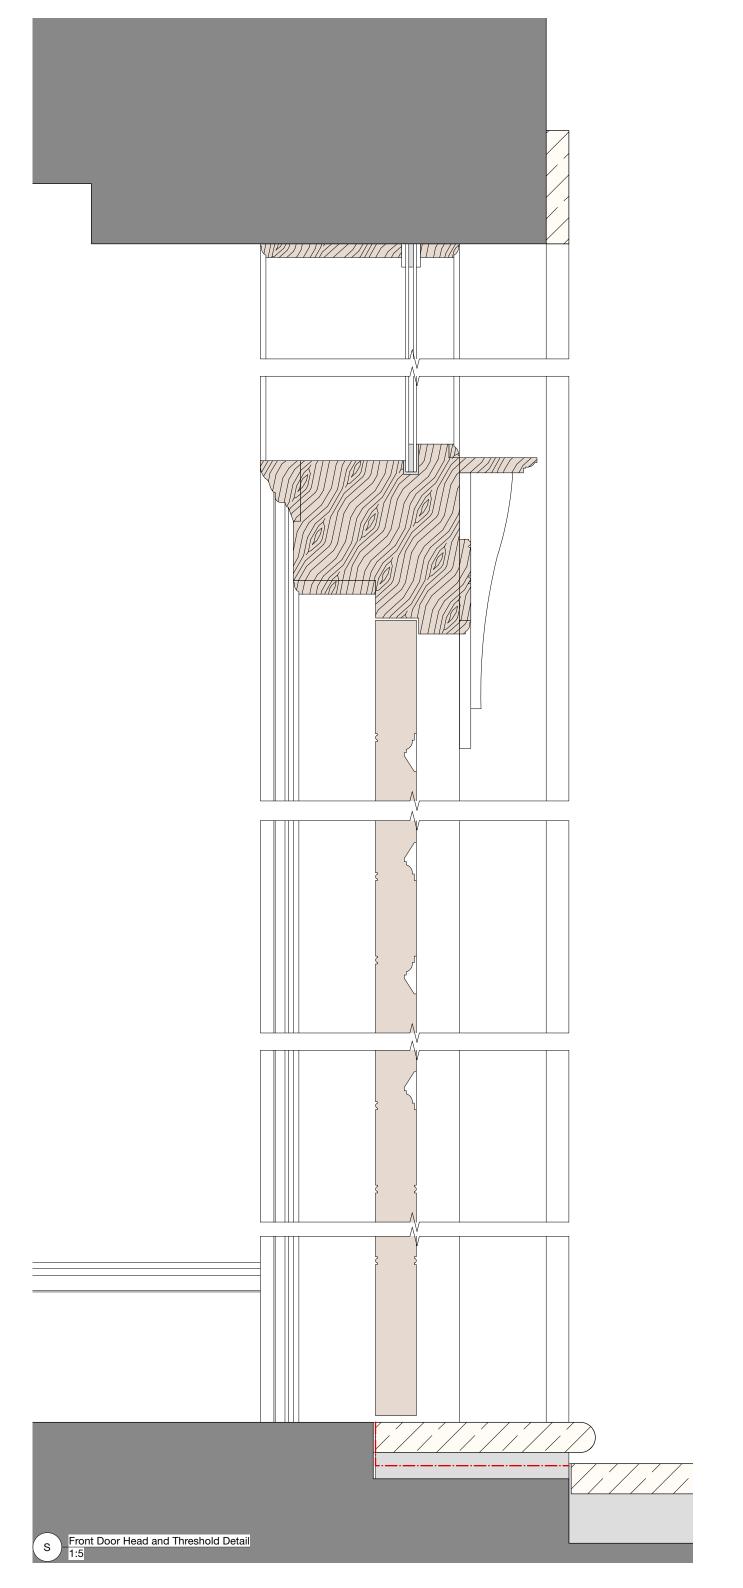

office@mcma.design

CLIENT Miszkiel

PROJECT
52 Doughty Street, London, WC1N
2LS

SHEET TITLE
Door Details - Front Door - Sheet 3

DATE CREATED FEB 24

FILE REFERENCE

DRAWING NUMBER

407-DWG-325-02