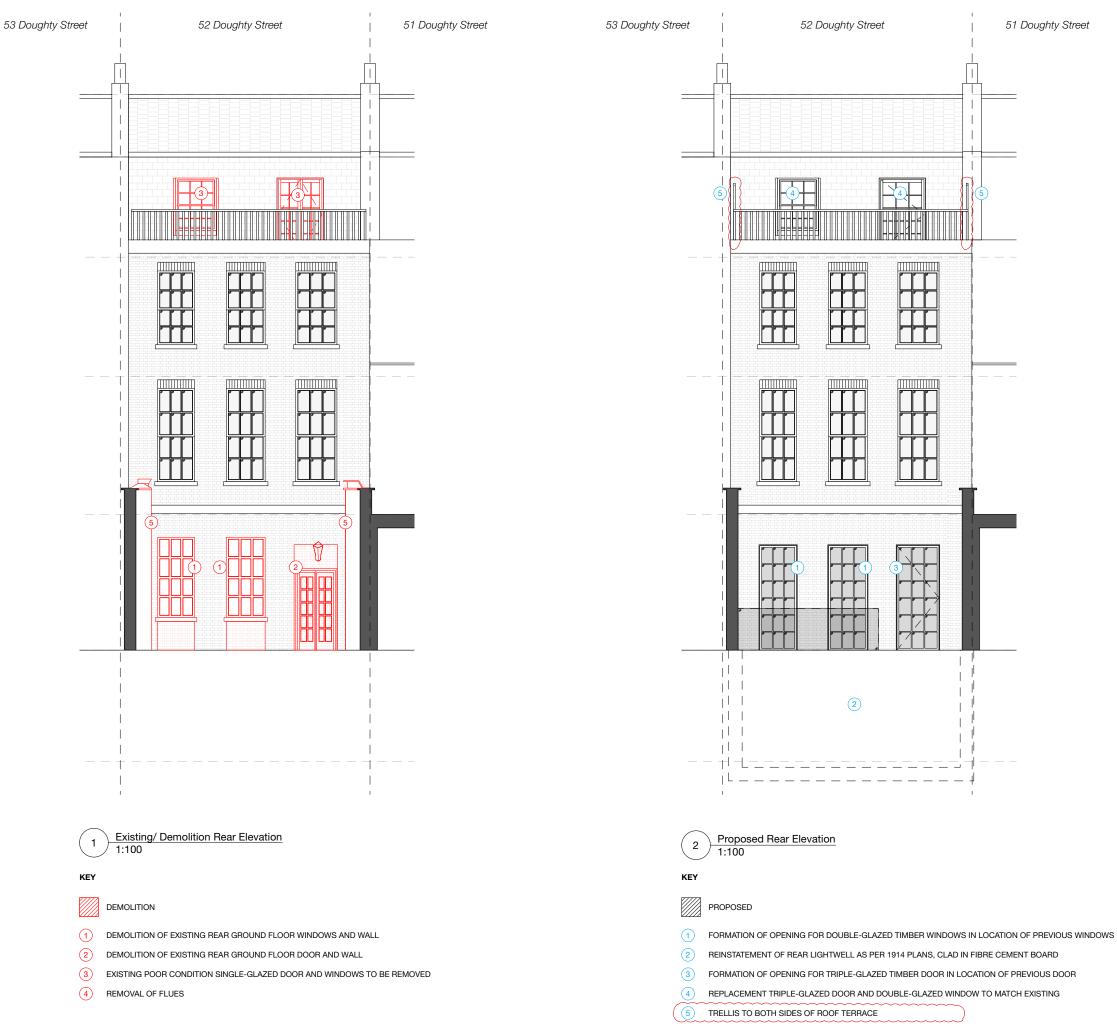

## REVISION

| TIE VIOLOTA |            |    |                                                                     |
|-------------|------------|----|---------------------------------------------------------------------|
| NUMBER      | DATE       | BY | NOTES                                                               |
| P1          | 21/12/2023 | SM | Issued for Planning                                                 |
| P2          | 17/01/2024 | RH | Rear lightwell amended,<br>flues to be removed and<br>context added |
| P3          | 23/02/2024 | RH | Trellis added to both sides of roof terrace                         |

SHEET TITLE Existing/ Demo and Proposed Rear Elevation

SCALE 1:100

DATE CREATED OCTOBER 23

FILE REFERENCE

DRAWING NUMBER

407-DWG-121-03

P3

REVISION