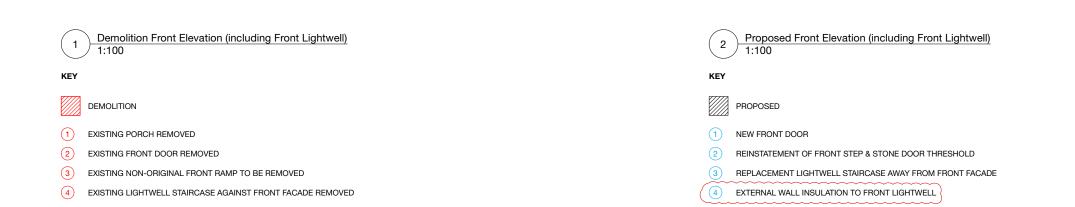

## REVISION

| •          |                                  |                                                                                 |
|------------|----------------------------------|---------------------------------------------------------------------------------|
| DATE       | BY                               | NOTES                                                                           |
| 21/12/2023 | SM                               | Issued for Planning                                                             |
| 17/01/2024 | RH                               | Existing RWP and juliette<br>balconies added                                    |
| 23/02/2024 | RH                               | External wall insulation to<br>front lightwell added                            |
|            | DATE<br>21/12/2023<br>17/01/2024 | DATE         BY           21/12/2023         SM           17/01/2024         RH |

SHEET TITLE Existing/ Demo and Proposed Front

Elevation (including Front Li

SCALE 1:100

DATE CREATED OCTOBER 23

FILE REFERENCE