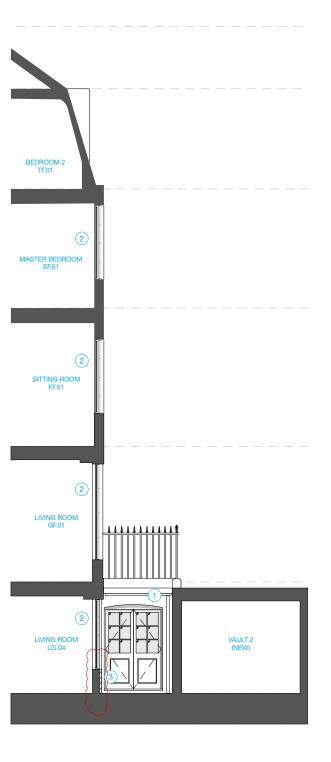

Existing/ Demolition Section D-D 1:100

KEY

DEMOLITION

DEMOLITION OF EXISTING DOOR, SIDELIGHT AND WALL TO FRONT LIGHTWELL

KEY

PROPOSED

1 DOUBLE-GLAZED DOUBLE DOOR TO FRONT LIGHTWELL

SECONDARY GLAZING

EXTERNAL WALL INSULATION TO FRONT LIGHTWELL

© This drawing is the property of Miltiadou Cook Mitzman architects. No disclosure or copy of it may be made without the written permission of Miltiadou Cook Mitzman architects.