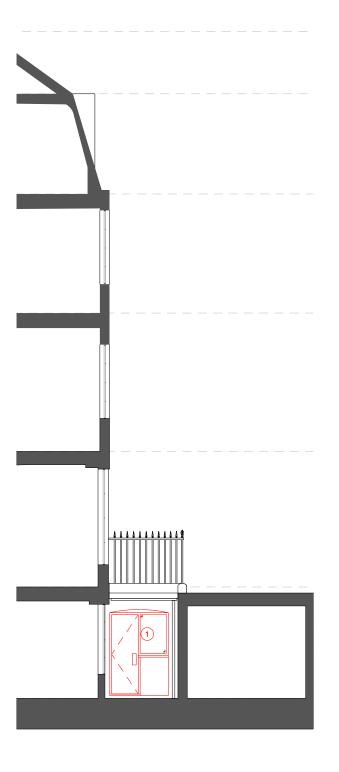

Existing/ Demolition Section D-D 1:100

KEY

DEMOLITION

DEMOLITION OF EXISTING DOOR, SIDELIGHT AND WALL TO FRONT LIGHTWELL

KEY

PROPOSED

1 DOUBLE-GLAZED DOUBLE DOOR TO FRONT LIGHTWELL

SECONDARY GLAZING

EXTERNAL WALL INSULATION TO FRONT LIGHTWELL

© This drawing is the property of Miltiadou Cook Mitzman architects. No disclosure or copy of it may be made without the written permission of Miltiadou Cook Mitzman architects.