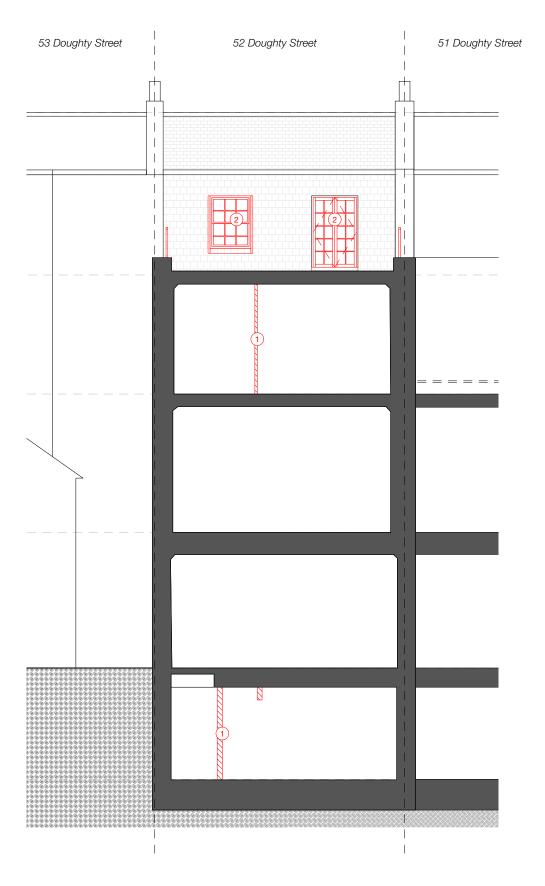

Existing/ Demolition Section C-C 1:100

KEY

DEMOLITION

1 DEMOLITION OF PARTITIONS

2 EXISTING POOR CONDITION SINGLE-GLAZED DOOR AND WINDOWS TO BE REMOVED

Proposed Section C-C 1:100

KEY

PROPOSED