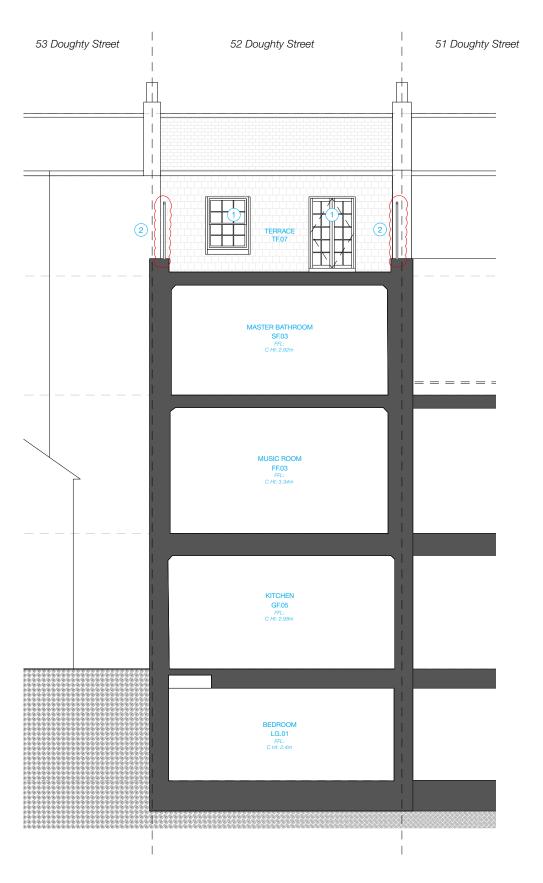

REPLACEMENT TRIPLE-GLAZED DOOR AND DOUBLE-GLAZED WINDOW TO MATCH EXISTING

TRELLIS TO BOTH SIDES OF ROOF TERRACE

© This drawing is the property of Miltiadou Cook Mitzman architects. No disclosure or copy of it may be made without the written permission of Miltiadou Cook Mitzman architects.