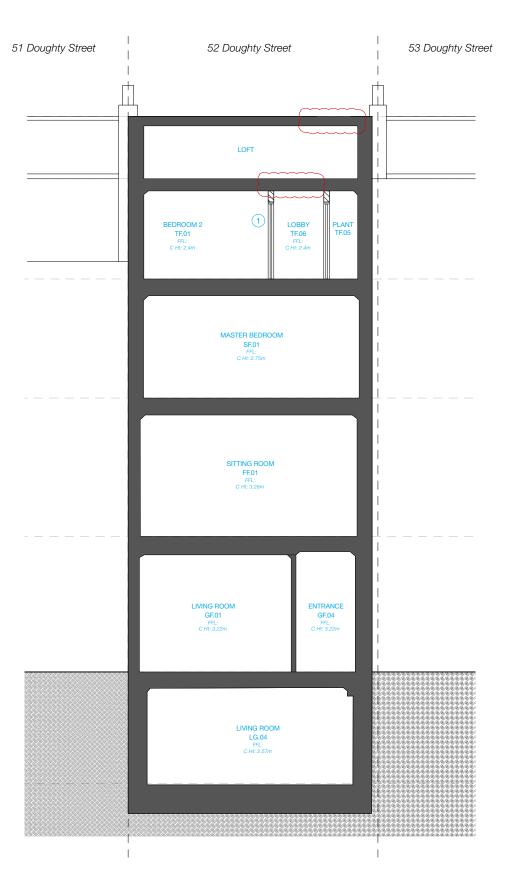

KEY

DEMOLITION

1 DEMOLITION OF PARTITION

Proposed Section B-B 1:100

KEY

1 REINSTATEMENT OF PARTITIONS AS PER 1971 PLANS

© This drawing is the property of Miltiadou Cook Mitzman architects. No disclosure or copy of it may be made without the written permission of Miltiadou Cook Mitzman architects.