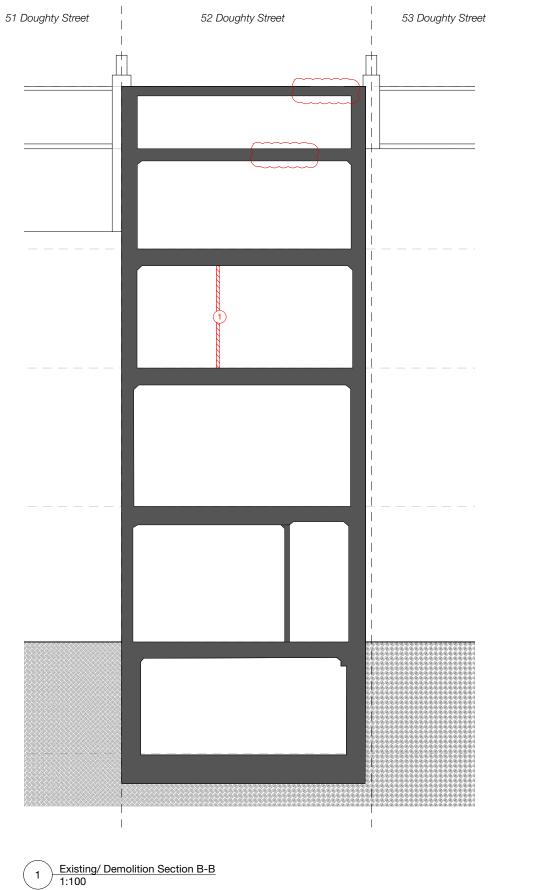

KEY

DEMOLITION

1 DEMOLITION OF PARTITION

Proposed Section B-B 1:100

KEY

1 REINSTATEMENT OF PARTITIONS AS PER 1971 PLANS

© This drawing is the property of Miltiadou Cook Mitzman architects. No disclosure or copy of it may be made without the written permission of Miltiadou Cook Mitzman architects.