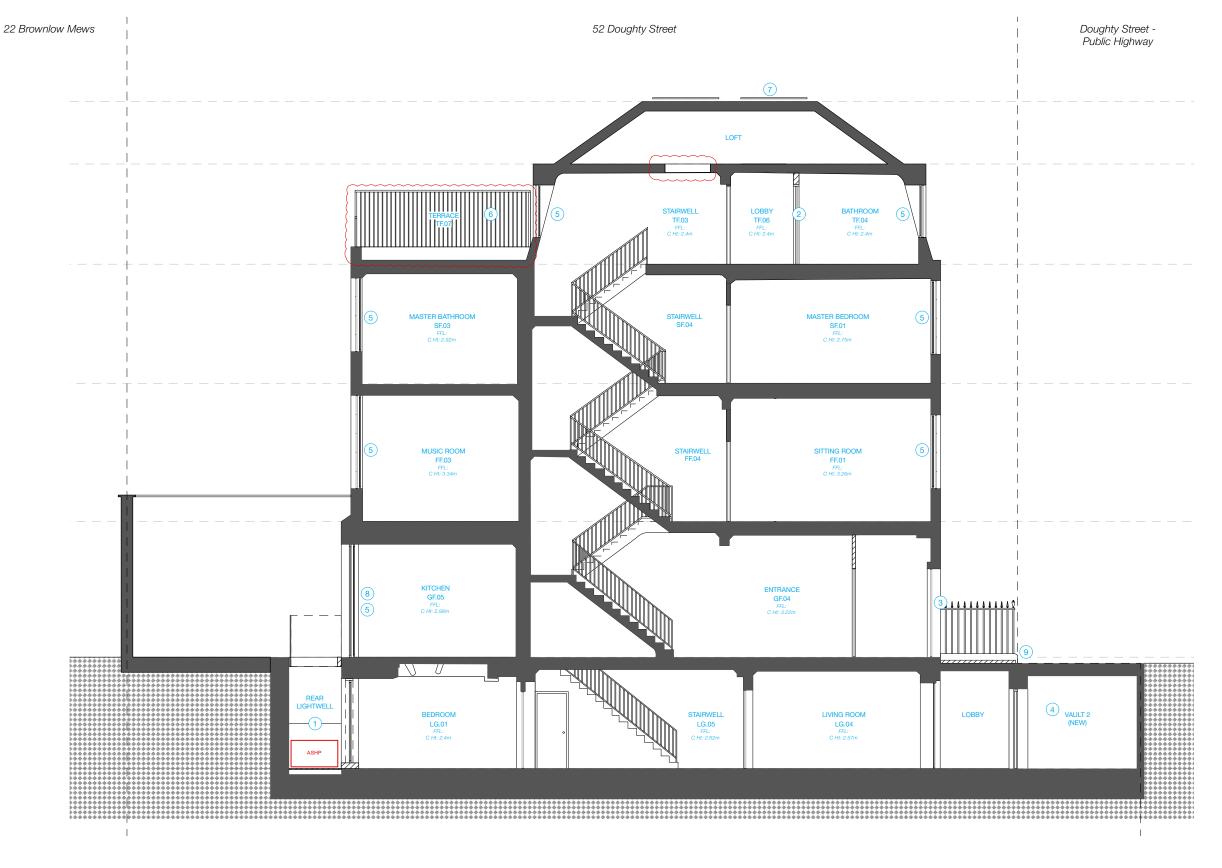

Proposed Section A-A 1:100

KEY

PROPOSED

- 1 REINSTATEMENT OF REAR LIGHTWELL AS PER 1914 PLANS, CLAD IN FIBRE CEMENT BOARD
- 2 NEW PARTITION AND DOOR
- 3 NEW FRONT DOOR
- REINSTATEMENT OF VAULT AS PER 1914 PLANS
- 5 SECONDARY GLAZING

- INSTALLATION OF TRELLIS TO BOTH SIDES OF TERRACE
- INSTALLATION OF 10 NO. PHOTOVOLTAIC PANELS (FLAT)
- FORMATION OF OPENING FOR DOUBLE-GLAZED TIMBER WINDOW IN LOCATION OF PREVIOUS WINDOW
- REINSTATEMENT OF FRONT STEP & STONE DOOR THRESHOLD