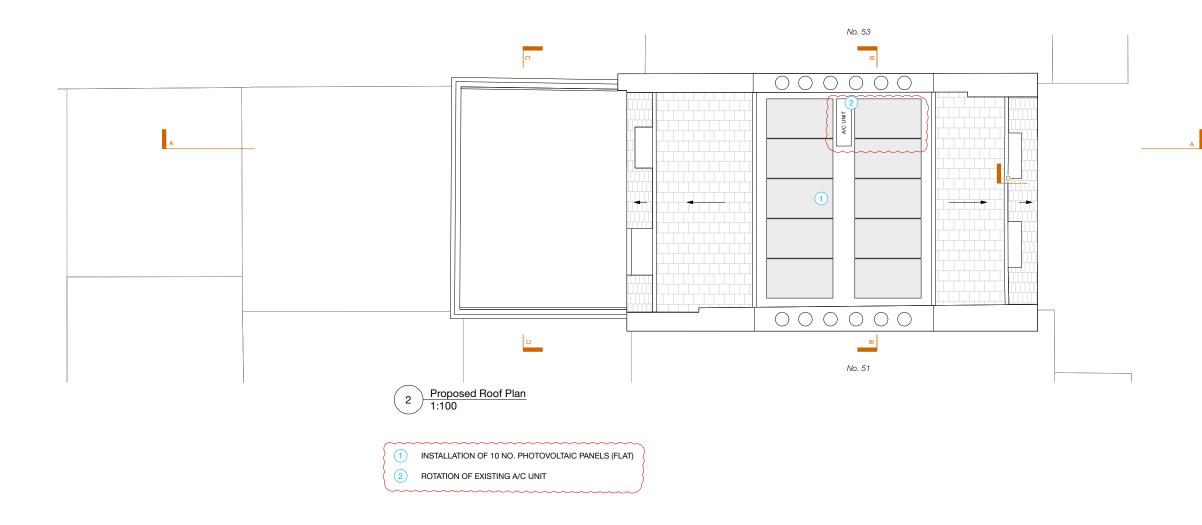

### REVISION

| NUMBER | DATE       | BY | NOTES                                                                                  |
|--------|------------|----|----------------------------------------------------------------------------------------|
| P1     | 21/12/2023 | SM | Issued for Planning                                                                    |
| P2     | 17/01/2024 | RH | A/C unit to be removed<br>and context added                                            |
| P3     | 23/02/2024 | RH | A/C unit to be rotated,<br>proposed rooflight<br>omitted and additional<br>solar panel |

### KEY

020 7722 8525 office@mcma.design www.mcma.design

3rd Floor 10-12 Emerald Street London WC1N 3QA

CLIENT Miszkiel

PROJECT 52 Doughty Street, London, WC1N 2LS

SHEET TITLE Existing/ Demo and Proposed Roof Plan