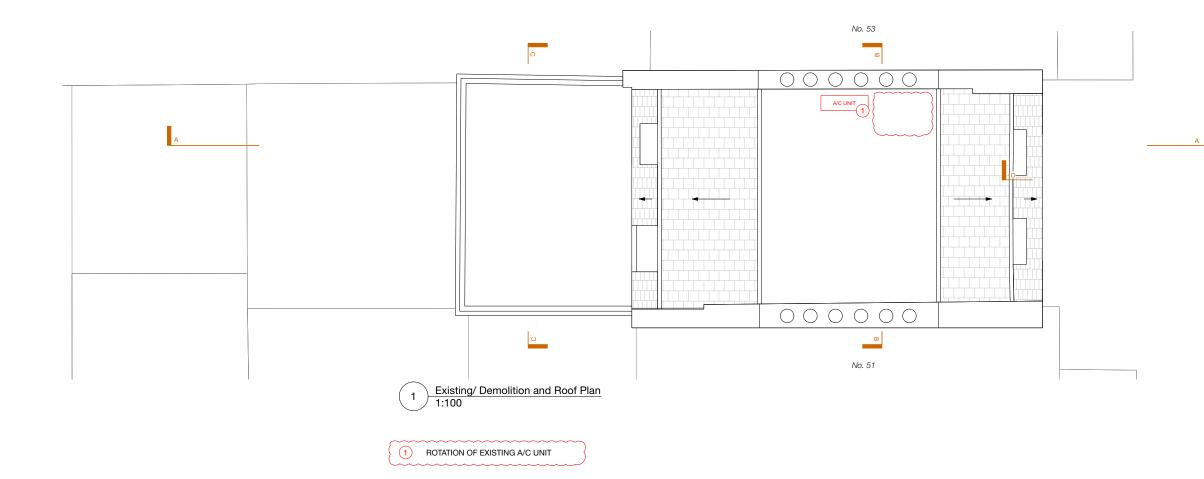

### REVISION

| NUMBER | DATE       | BY | NOTES                                                                                  |
|--------|------------|----|----------------------------------------------------------------------------------------|
| P1     | 21/12/2023 | SM | Issued for Planning                                                                    |
| P2     | 17/01/2024 | RH | A/C unit to be removed<br>and context added                                            |
| P3     | 23/02/2024 | RH | A/C unit to be rotated,<br>proposed rooflight<br>omitted and additional<br>solar panel |

### KEY

020 7722 8525 office@mcma.design www.mcma.design

3rd Floor 10-12 Emerald Street London WC1N 3QA

CLIENT Miszkiel

PROJECT 52 Doughty Street, London, WC1N 2LS

SHEET TITLE Existing/ Demo and Proposed Roof Plan