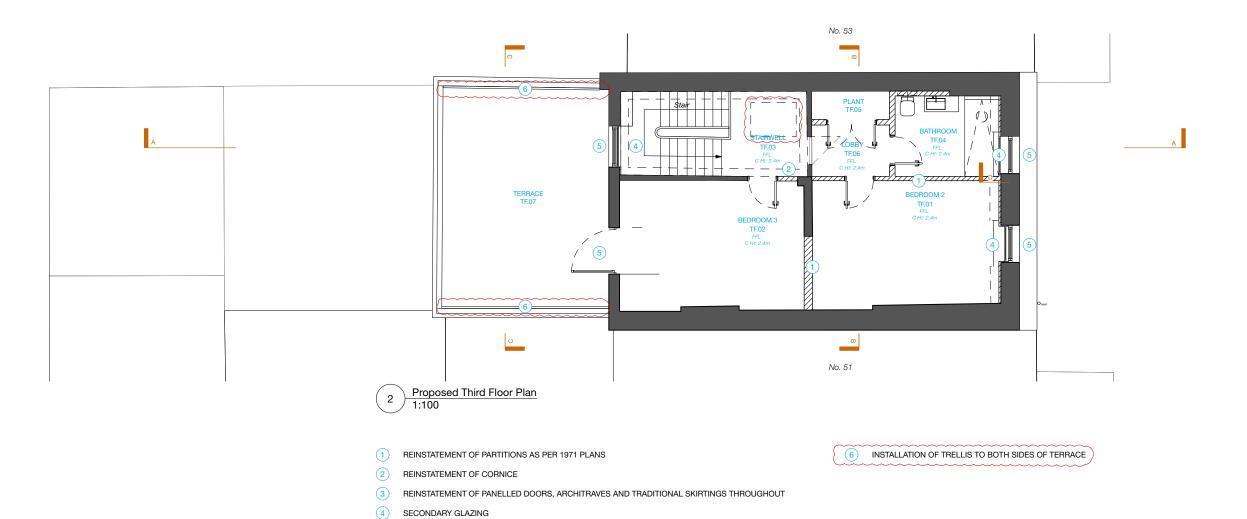

- 1 DEMOLITION OF NON-ORIGINAL PARTITIONS
- DEMOLITION OF WC SANITARYWARE AND PARTITIONS
- EXISTING POOR CONDITION SINGLE-GLAZED DOOR AND WINDOWS TO BE REMOVED

REPLACEMENT TRIPLE-GLAZED DOOR AND DOUBLE-GLAZED WINDOWS TO MATCH EXISTING

NOTES:

KEY

DEMOLITION

PROPOSED

020 7722 8525

office@mcma.design

London WC1N 3QA www.mcma.design

3rd Floor