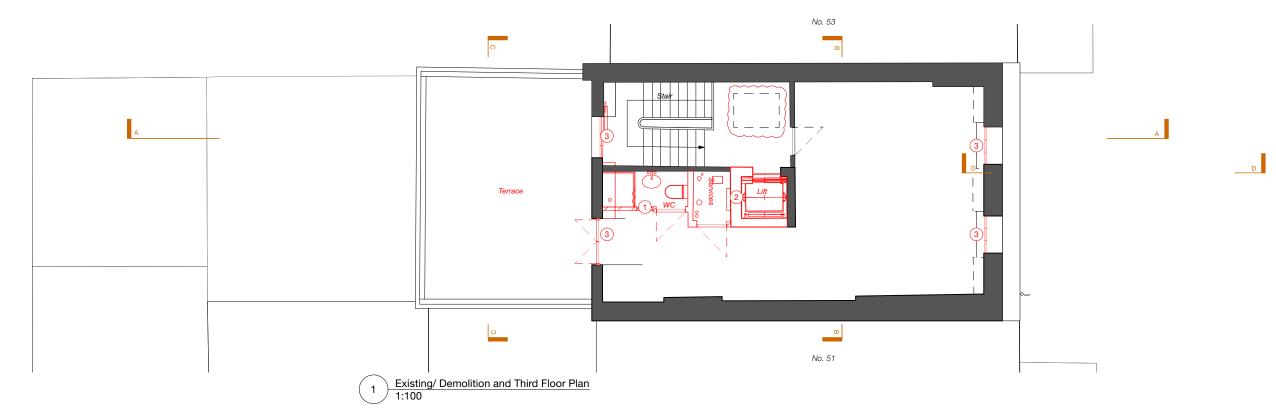

- 1 DEMOLITION OF NON-ORIGINAL PARTITIONS
- DEMOLITION OF WC SANITARYWARE AND PARTITIONS
- EXISTING POOR CONDITION SINGLE-GLAZED DOOR AND WINDOWS TO BE REMOVED

REPLACEMENT TRIPLE-GLAZED DOOR AND DOUBLE-GLAZED WINDOWS TO MATCH EXISTING

NOTES:

KEY

DEMOLITION

PROPOSED

020 7722 8525

office@mcma.design

London WC1N 3QA www.mcma.design

3rd Floor