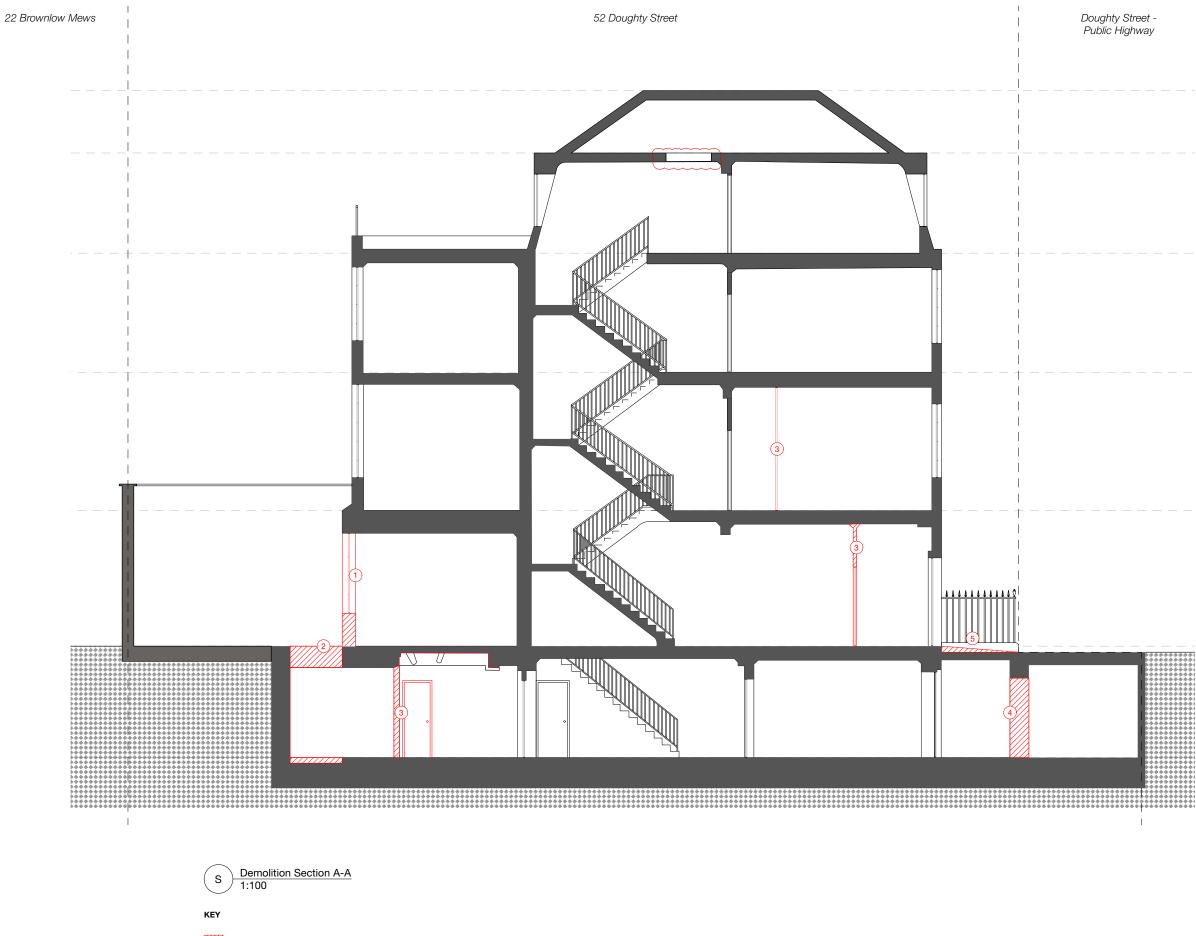

- 1 DEMOLITION OF EXISTING REAR GROUND FLOOR WINDOWS AND WALL
- 2 DEMOLITION OF SLAB TO CREATE REAR LIGHTWELL AS PER 1914 PLANS
- 3 DEMOLITION OF PARTITIONS

DEMOLITION

(4) REINSTATEMENT OF VAULT AS PER 1914 PLANS

5 EXISTING NON-ORIGINAL FRONT RAMP TO BE REMOVED

© This drawing is the property of Miltiadou Cook Mitzman architects. No disclosure or copy of it may be made without the written permission of Miltiadou Cook Mitzman architects.

## KEY PLAN

MILTIADOU COOK MITZMAN architects IIp

020 7722 8525 office@mcma.design

www.mcma.design

3rd Floor 10-12 Emerald Street London WC1N 3QA

CLIENT Miszkiel

PROJECT 52 Doughty Street, London, WC1N 2LS

SHEET TITLE Demolition Section A-A

# SCALE 1:100

DATE CREATED OCTOBER 23

FILE REFERENCE

DRAWING NUMBER

407-DWG-060

REVISION