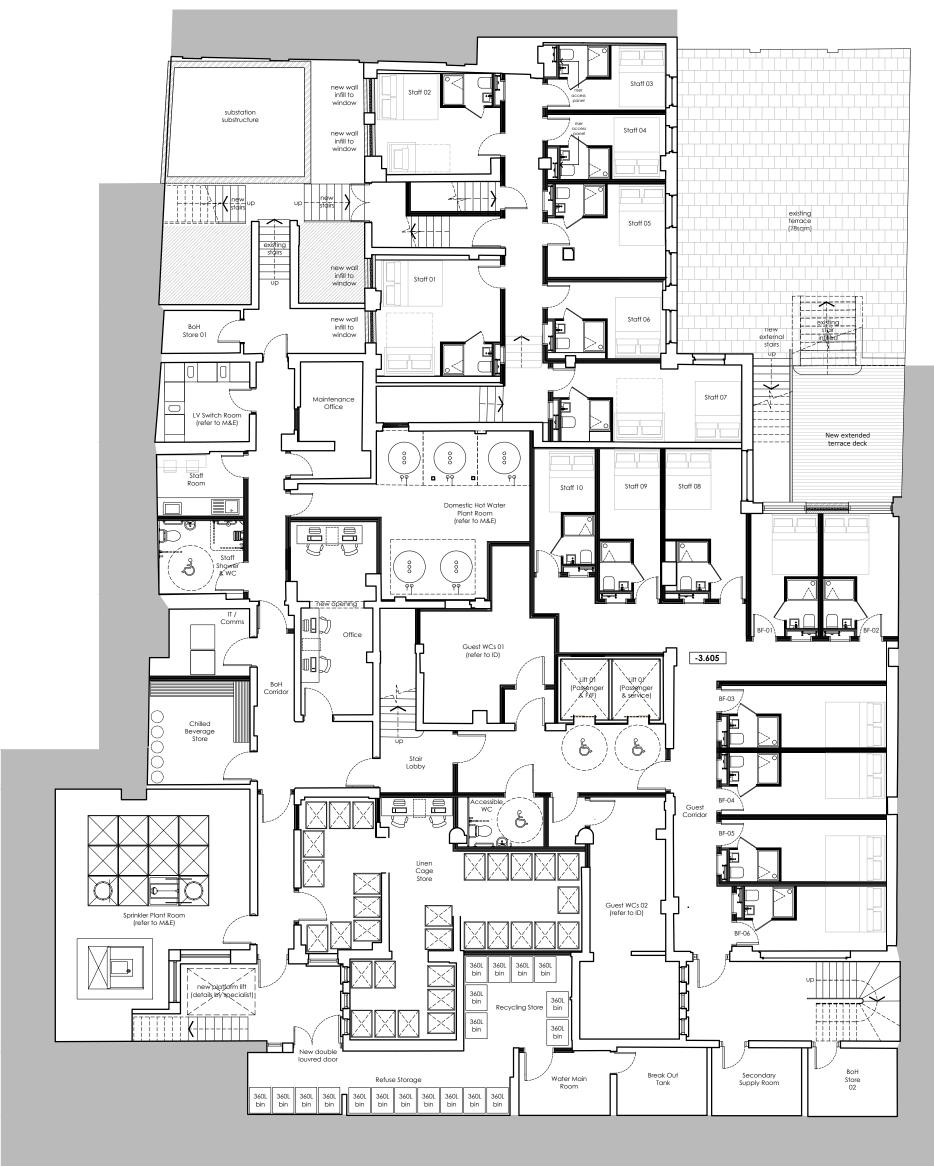

0141 348 7700

office@maithdesign.com www.maithdesign.com drawing Propose scale @ A3 1:125

DESIGN LTD

project 0100 County Hotel Euston
client Spendid Hospitality Group
drawing Proposed Plan Basement Floor

dwg number PL540
revision - 28.08.2023
status Planning