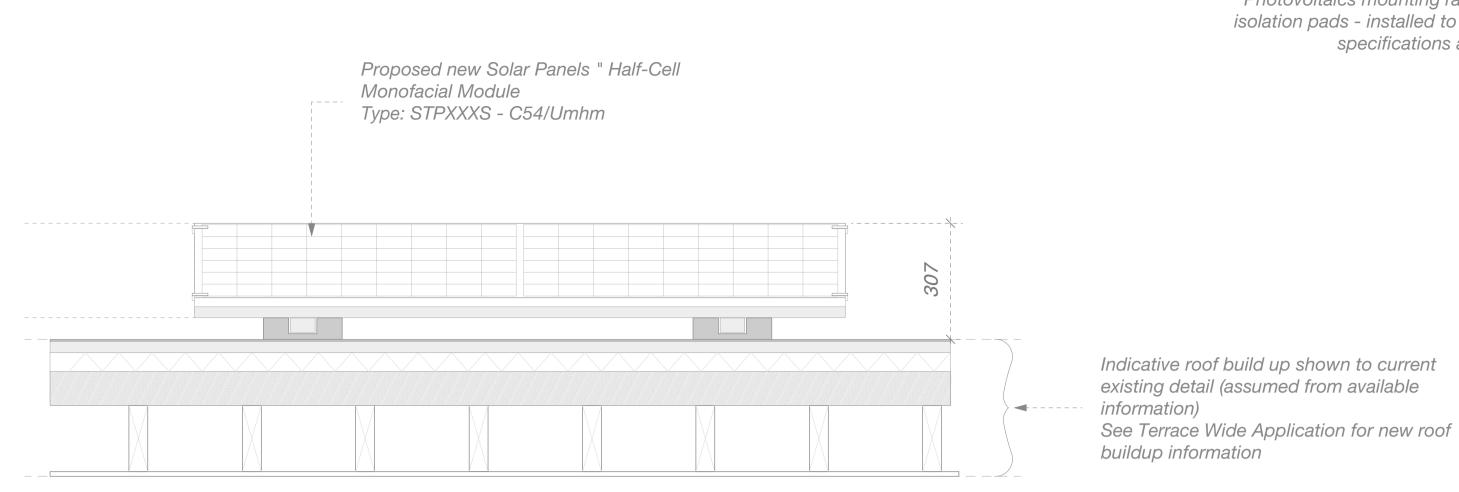

PRELIMINARY INFORMATION

Indicative roof build up shown to current existing detail (assumed from available information)

Photovoltaics mounting rail and acoustic isolation pads - installed to manufacturers

specifications and setting out

Side View

Proposed Roof Mounted Photovoltaic Panel Array - 'Front' Elevation - 1:10 Propraiatary mounting system to manufactuers design (see Van Der (Typical Detail) Valk Solar Systems Installation Manual and Specifications Information therein) Concrete balast units - to engineer and 476 supplier specifications and quantities

Proposed Roof Mounted Photovoltaic Panel Array - Section & Side Elevation - 1:10

(Typical Detail)

Indicative roof build up shown to current existing detail (assumed from available information) See Terrace Wide Application for new roof buildup information