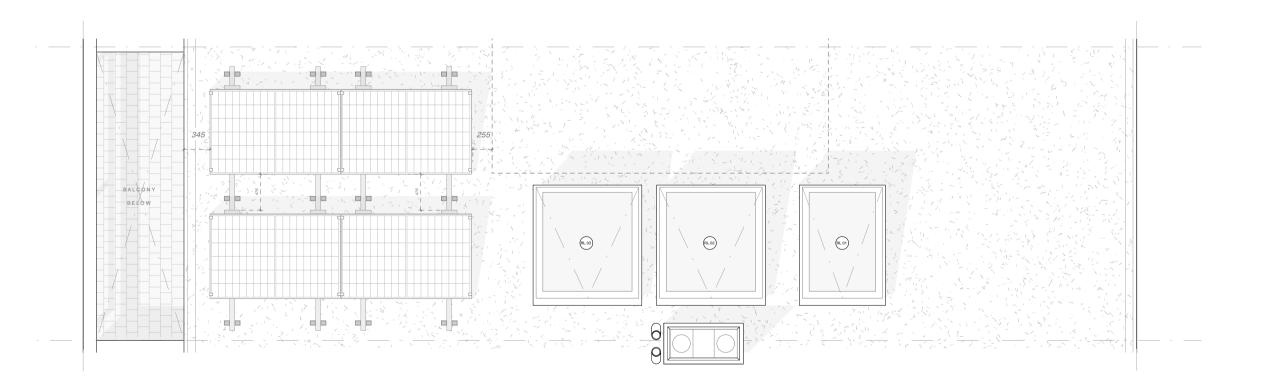

Proposed Roof Mounted Photovoltaic Panel Array - Plan - 1:50

(Typical Detail)

<u>North</u>

Proposed Roof Mounted Photovoltaic Panel Array - Plan - 1:10