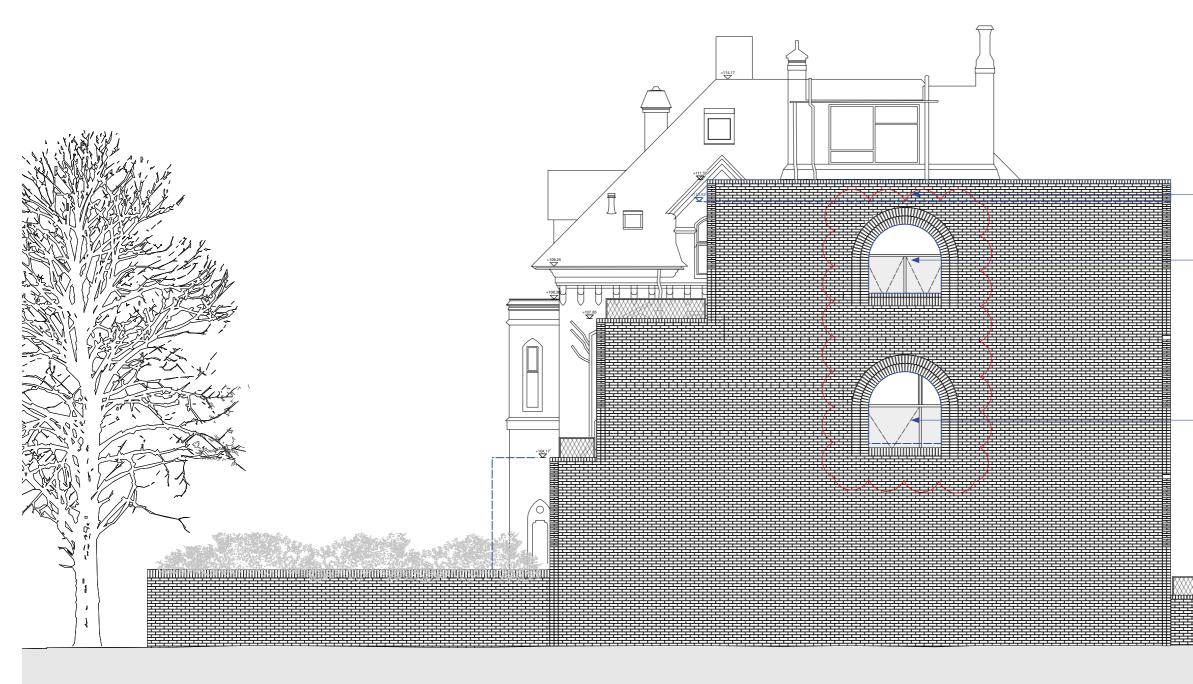

Amendment B10: – New openings to north elevation

Amendment B10: - New openings to north elevation

Inconsistencies, errors and omissions found within or between Brinkworth documents (and also in relation to other consultants/specialists documents) are to be notified immediately to Brinkworth.

| CLIENT      | David Smith & Pushpa Gulhane |                  |
|-------------|------------------------------|------------------|
| JOB         | Lyndhurst Terrace            |                  |
| TITLE       | Proposed North Elevation     |                  |
| JOB NO.     | 4195                         | DWG. NO. 6004    |
| DRAWN<br>BY | GG                           | CHECKED<br>BY KB |
| SCALE       | 1:50 @A1 / 1:100 @A3         |                  |
| DATE        | July 2023                    | REV A            |