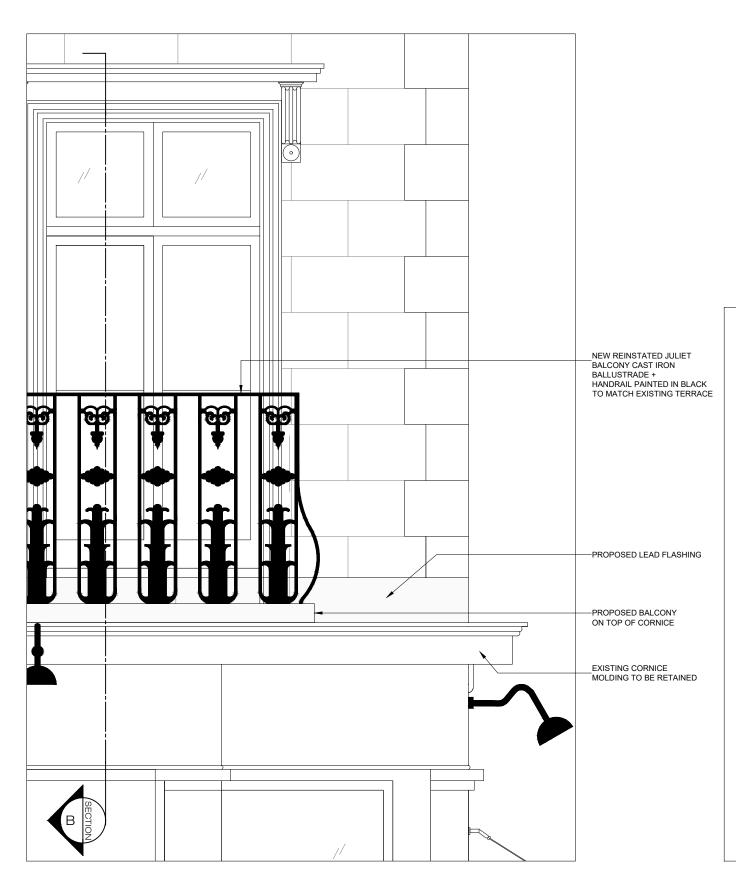

#### Detail 01 / Balcony Cornice

ued fo

#### Section B / Balcony/Cornice

scale: 1:20

|                 | 9 Princess Ro | PROJECT NO.<br>232 |          |        |             |
|-----------------|---------------|--------------------|----------|--------|-------------|
|                 | SCALE         | FORMAT             | DRAWN    | ISSUED | DATE        |
|                 | 1:100/1:20    | A3                 | BL       | BL     | 26-Feb-2024 |
|                 | DRAWING TITLE | DRAWING NO.        |          | REV    |             |
|                 | Proposed      | 226.(1).1          | .009     | 00     |             |
|                 |               |                    | STATUS   |        |             |
| Front Elevation |               |                    | Planning |        |             |

## R DESIGNERS Grove, London NW3 5PT

ners.co.uk co.uk

| <br>-NEW LEAD CLADDED DORMER ROOF                                                                                       |
|-------------------------------------------------------------------------------------------------------------------------|
| <br>-NEW LEAD CLADDED DORMER CHEEKS                                                                                     |
| <br>-NEW CONSERVATION ROOF LIGHT                                                                                        |
| <br>-REINSTATED NEW OPENING TO<br>MATCH EXISTING FRONT TIMBER<br>SASH WINDOWS PAINTED WHITE                             |
| <br>-EXISTING - RENDERED BRICK<br>PAINTED                                                                               |
| <br>-EXISTING - PAINTED BRICK                                                                                           |
| <br>-REINSTATED NEW OPENING TO<br>MATCH EXISTING FRONT TIMBER<br>SASH WINDOWS PAINTED WHITE                             |
| <br>-NEW REINSTATED JULIET BALCONY<br>CAST IRON BALLUSTRADE +<br>HANDRAIL PAINTED IN BLACK<br>TO MATCH EXISTING TERRACE |
| -MODERN GLASS CANOPY                                                                                                    |
| <br>1 x CEILING MOUNTED LIGHT<br>WITHIN OPENING OF DOOR<br>AT MAIN ENTRANCE                                             |
|                                                                                                                         |