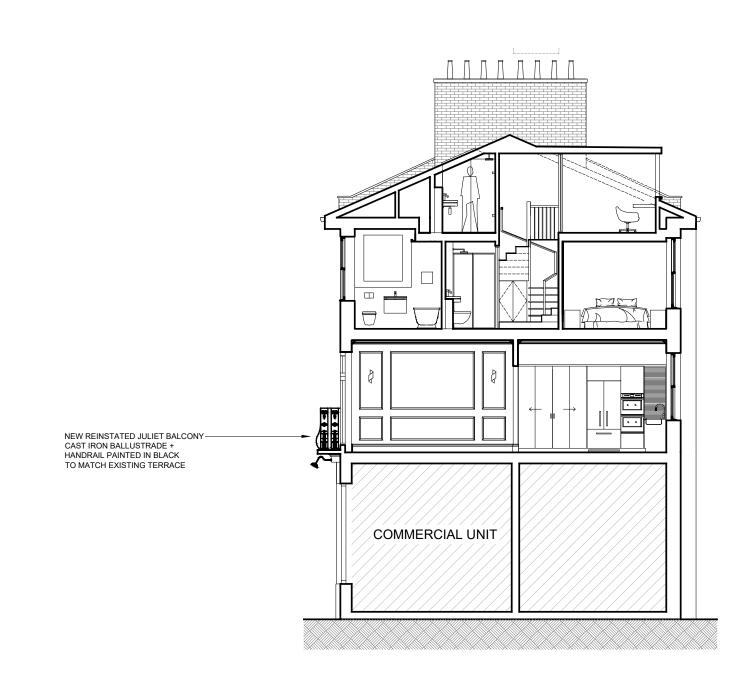

| 9 Princess Ro | Road London NW1 8JN |               |        | PROJECT NO.<br>232 |
|---------------|---------------------|---------------|--------|--------------------|
| SCALE         | FORMAT              | DRAWN         | ISSUED | DATE               |
| 1:100         | A3                  | BL            | BL     | 26-Feb-2024        |
| DRAWING TITLE |                     | DRAWING NO.   |        | REV                |
| Proposed      |                     | 226.(1).1.008 |        | 01                 |
|               |                     | STATUS        |        |                    |
| Section 01    |                     | Planning      |        |                    |