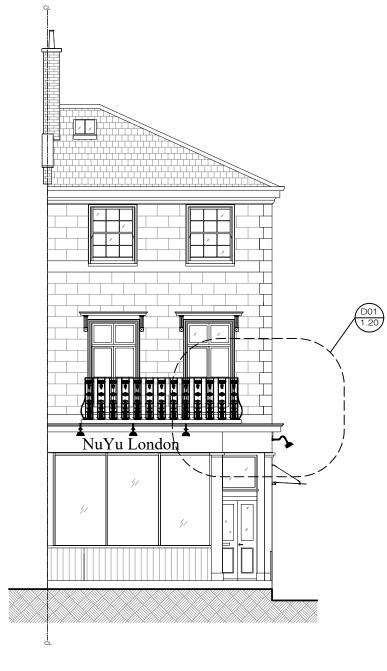

## $05 \frac{\text{Proposed Front Elevation}}{_{\text{scale: 1:100}}}$

| 0 m   | 1 m | 2 m | 3m | 4 m | 5 m | 10 m | 15m | 20 m |
|-------|-----|-----|----|-----|-----|------|-----|------|
| 1:100 |     | _   |    |     |     |      |     |      |

### DER DESIGNERS don Grove, London NW3 5PT 7105 designers.co.uk

ners.co.uk

| 9 Princess Road London NW1 8JN |        |             |        |             |
|--------------------------------|--------|-------------|--------|-------------|
| SCALE                          | FORMAT | DRAWN       | ISSUED | DATE        |
| 1:100                          | A3     | BL          | BL     | 26-Feb-2024 |
| DRAWING TITLE                  |        | DRAWING NO. |        | REV         |
| Proposed                       |        | 226.(1).1   | .005   | 01          |
| :                              |        | STATUS      |        |             |
| Front Elevatior                | ٦      | Planning    |        |             |