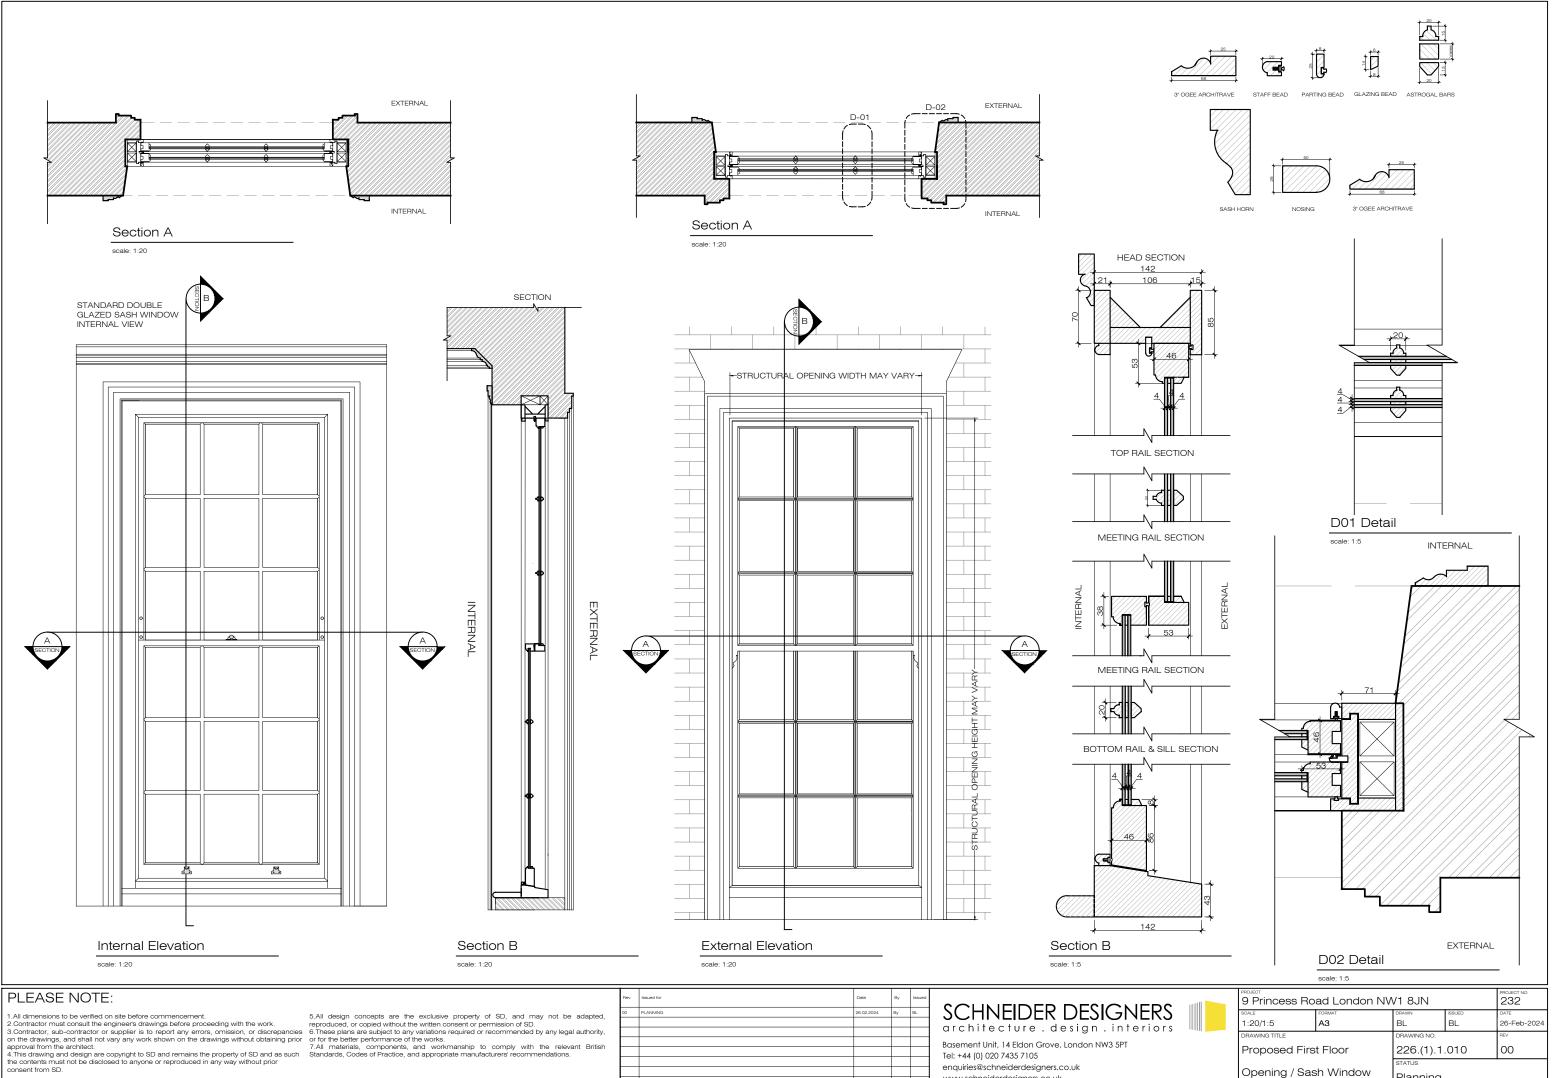

enquiries@schneiderdesigners.co.uk www.schneiderdesigners.co.uk

Opening / Sash Window

Planning

Basement Unit, 14 Eldon Grove, London NW3 5PT Tel: +44 (0) 020 7435 7105 enquiries@schneiderdesigners.co.uk www.schneiderdesigners.co.uk

| 9 Princess Ro | PROJECT NO.<br>232 |                    |        |             |
|---------------|--------------------|--------------------|--------|-------------|
| SCALE         | FORMAT             | DRAWN              | ISSUED | DATE        |
| 1:20/1:5      | A3                 | BL                 | BL     | 26-Feb-2024 |
| DRAWING TITLE |                    | DRAWING NO.        |        | REV         |
| Proposed Sec  | ond Floor          | 226.(1).1.011      |        | 00          |
| Opening / Sas | h Window           | status<br>Planning |        |             |