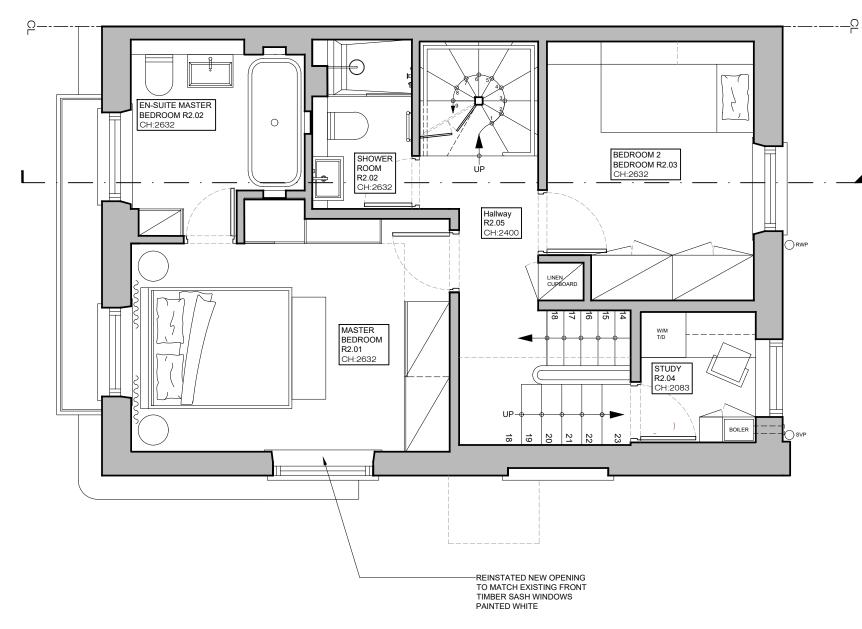

# SCHNEIDER DESIGNERS

Basement Unit, 14 Eldon Grove, London NW3 5PT Tel: +44 (0) 020 7435 7105 enquiries@schneiderdesigners.co.uk www.schneiderdesigners.co.uk

| 9 Princess Road London NW1 8JN 232 |        |             |        |             |  |
|------------------------------------|--------|-------------|--------|-------------|--|
| SCALE                              | FORMAT | DRAWN       | ISSUED | DATE        |  |
| 1:50                               | A3     | BL          | BL     | 26-Feb-2024 |  |
| DRAWING TITLE                      |        | DRAWING NO. |        | REV         |  |
| Second Floor                       |        | 226.(1).1   | .002   | 01          |  |
|                                    |        | STATUS      |        |             |  |
| Proposal                           |        | Planning    |        |             |  |