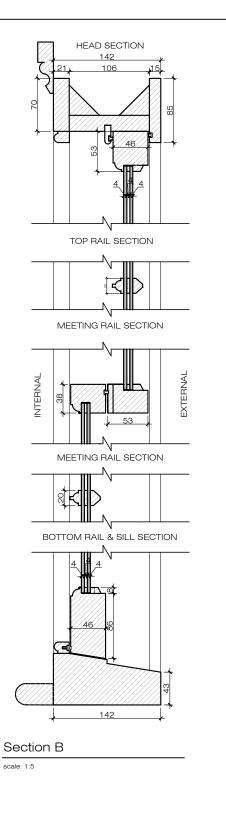

#### Section B / Balcony/Cornice

scale: 1:20

|                 | 9 Princess Ro | PROJECT NO.<br>232 |          |        |             |
|-----------------|---------------|--------------------|----------|--------|-------------|
|                 | SCALE         | FORMAT             | DRAWN    | ISSUED | DATE        |
|                 | 1:100/1:20    | A3                 | BL       | BL     | 26-Feb-2024 |
|                 | DRAWING TITLE | DRAWING NO.        |          | REV    |             |
|                 | Proposed      | 226.(1).1          | .009     | 00     |             |
|                 |               |                    | STATUS   |        |             |
| Front Elevation |               |                    | Planning |        |             |