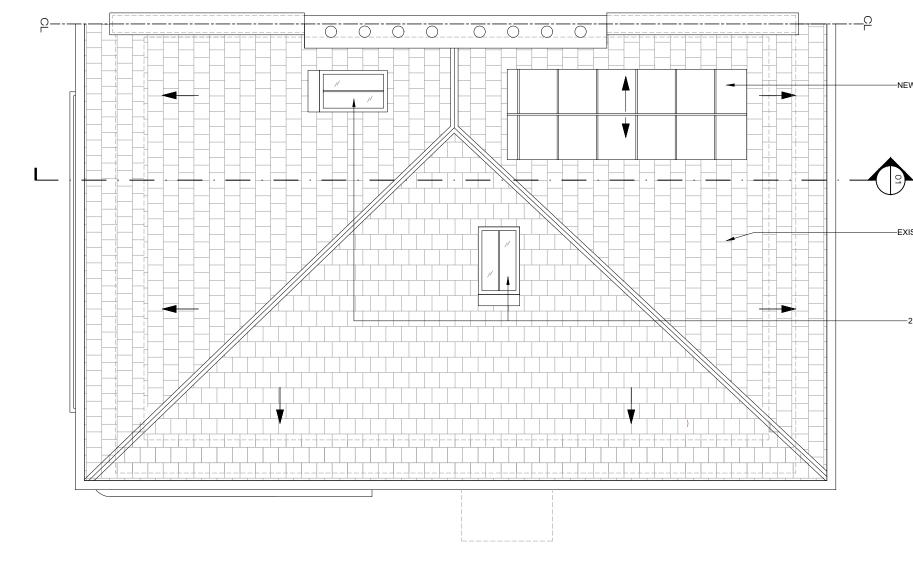

## SCHNEIDER DESIGNERS

Basement Unit, 14 Eldon Grove, London NW3 5PT Tel: +44 (0) 020 7435 7105 enquiries@schneiderdesigners.co.uk www.schneiderdesigners.co.uk

-NEW DORMER LEAD CLADDED ROOF

-EXISTING - PITCHED ROOF TILED SLATE

-2 x NEW CONSERVATION ROOF LIGHTS

| 9 Princess Ro | ad London NV | /1 8JN      |        | PROJECT NO. |
|---------------|--------------|-------------|--------|-------------|
| SCALE         | FORMAT       | DRAWN       | ISSUED | DATE        |
| 1:50          | A3           | BL          | BL     | 26-Feb-2024 |
| DRAWING TITLE |              | DRAWING NO. |        | REV         |
| Loft          |              | 226.(1).1   | .004   | 01          |
|               |              | STATUS      |        |             |
| Proposal      |              | Planning    |        |             |