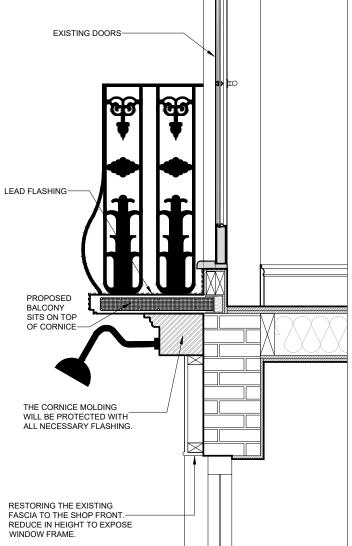

#### Detail 01 / Balcony Cornice

ued fo

#### Section B / Balcony/Cornice

scale: 1:20

|                 | 9 Princess Ro | PROJECT NO.<br>232 |          |        |             |
|-----------------|---------------|--------------------|----------|--------|-------------|
|                 | SCALE         | FORMAT             | DRAWN    | ISSUED | DATE        |
|                 | 1:100/1:20    | A3                 | BL       | BL     | 26-Feb-2024 |
|                 | DRAWING TITLE | DRAWING NO.        |          | REV    |             |
|                 | Proposed      | 226.(1).1          | .009     | 00     |             |
|                 |               |                    | STATUS   |        |             |
| Front Elevation |               |                    | Planning |        |             |