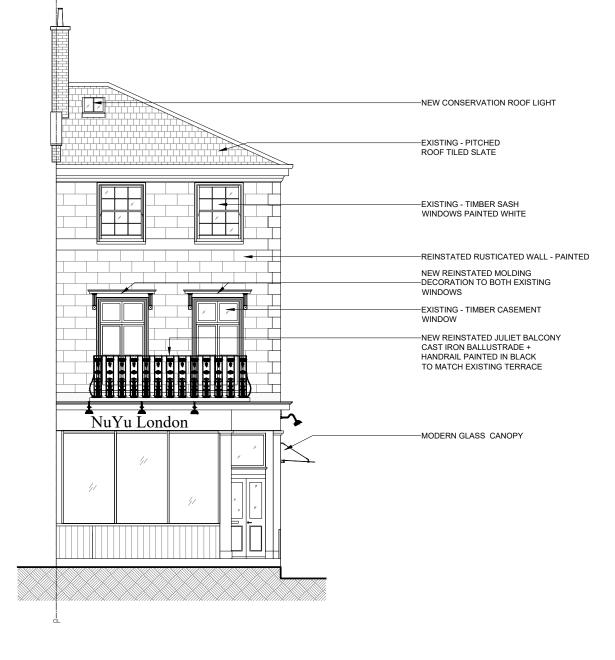

## $05 \frac{\text{Proposed Front Elevation}}{_{\text{scale: 1:100}}}$

| 0 m   | 1 m | 2 m | 3m | 4 m | 5 m | 10 m | 15m | 20 m |
|-------|-----|-----|----|-----|-----|------|-----|------|
| 1:100 |     | _   |    |     |     |      |     |      |

## R DESIGNERS Grove, London NW3 5PT

ners.co.uk co.uk

| <br>-NEW LEAD CLADDED DORMER ROOF                                                                                       |
|-------------------------------------------------------------------------------------------------------------------------|
| <br>-NEW LEAD CLADDED DORMER CHEEKS                                                                                     |
| <br>-NEW CONSERVATION ROOF LIGHT                                                                                        |
| <br>-REINSTATED NEW OPENING TO<br>MATCH EXISTING FRONT TIMBER<br>SASH WINDOWS PAINTED WHITE                             |
| <br>-EXISTING - RENDERED BRICK<br>PAINTED                                                                               |
| <br>-EXISTING - PAINTED BRICK                                                                                           |
| <br>-REINSTATED NEW OPENING TO<br>MATCH EXISTING FRONT TIMBER<br>SASH WINDOWS PAINTED WHITE                             |
| <br>-NEW REINSTATED JULIET BALCONY<br>CAST IRON BALLUSTRADE +<br>HANDRAIL PAINTED IN BLACK<br>TO MATCH EXISTING TERRACE |
| -MODERN GLASS CANOPY                                                                                                    |
| <br>1 x CEILING MOUNTED LIGHT<br>WITHIN OPENING OF DOOR<br>AT MAIN ENTRANCE                                             |
|                                                                                                                         |

-REINSTATED RUSTICATED WALL - PAINTED

| 9 Princess Ro  | PROJECT NO.<br>232 |             |        |             |  |
|----------------|--------------------|-------------|--------|-------------|--|
| SCALE          | FORMAT             | DRAWN       | ISSUED | DATE        |  |
| 1:100          | A3                 | BL          | BL     | 26-Feb-2024 |  |
| DRAWING TITLE  |                    | DRAWING NO. | REV    |             |  |
| Proposed       |                    | 226.(1).1   | 02     |             |  |
| Side Elevation | 1                  | STATUS      |        |             |  |
|                |                    | Planning    |        |             |  |