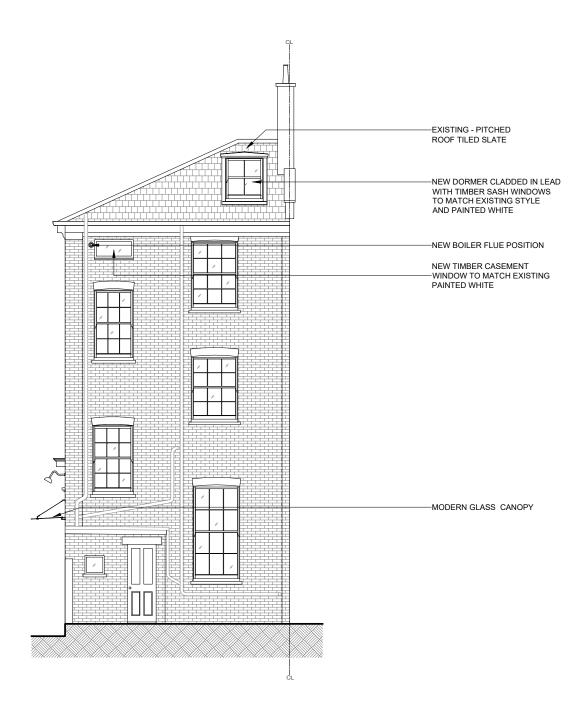

05 Proposed Rear Elevation

0m 1m 2m 3m 4m 5m 10m 15m 20m 1:100 

MODERN GLASS CANOPY

CEILING MOUNTED LIGHTS

| 0 m   | 1 m | 2 m | 3 m | 4 m | 5m | 1 0 m | 15 m | 20m |
|-------|-----|-----|-----|-----|----|-------|------|-----|
| 1:100 | )   |     |     |     |    |       |      |     |