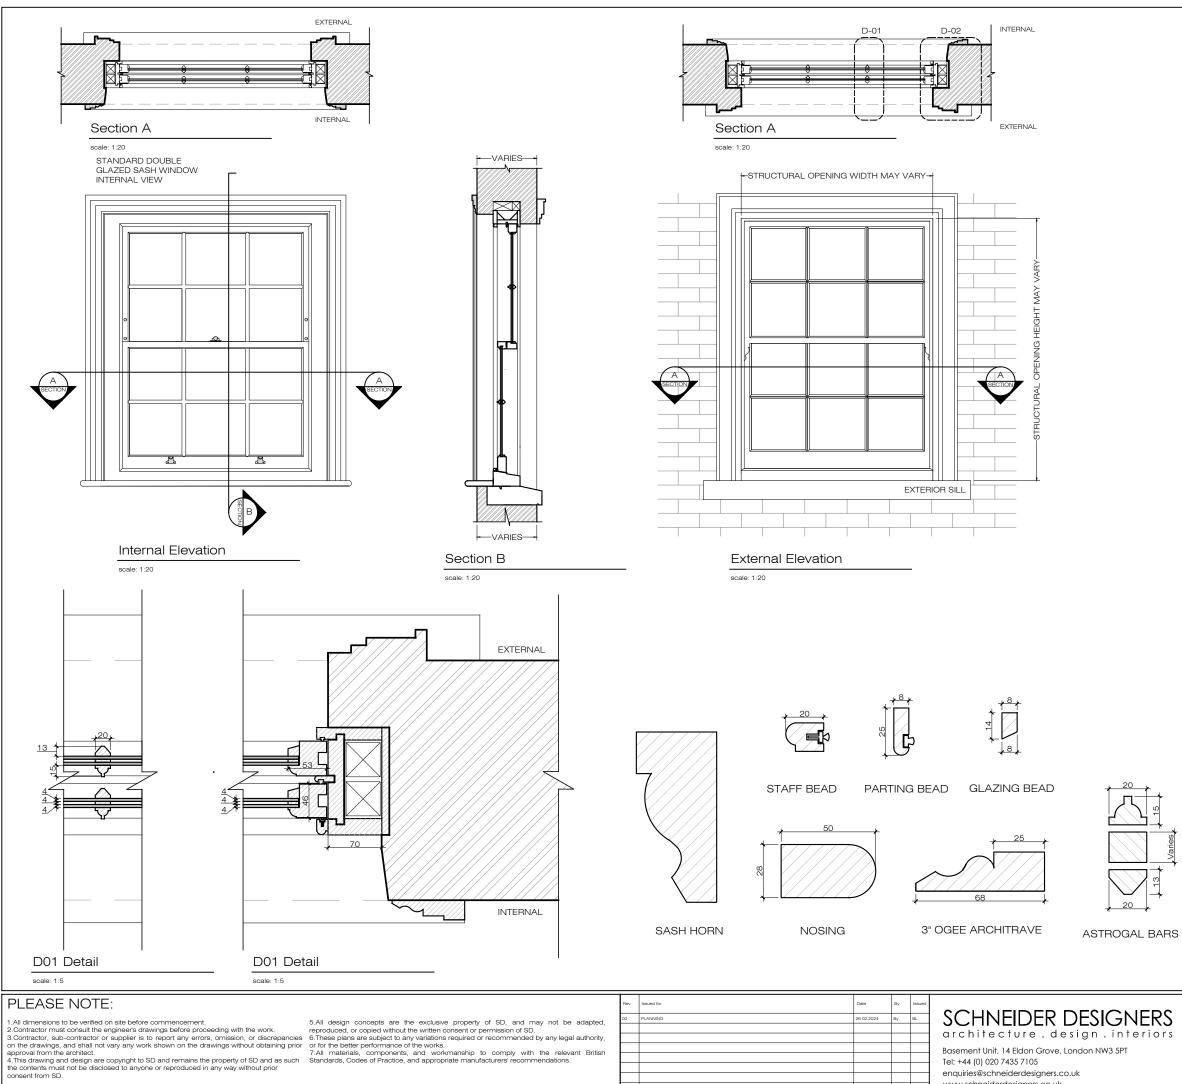

enquiries@schneiderdesigners.co.uk www.schneiderdesigners.co.uk

Opening / Sash Window

Planning

Basement Unit, 14 Eldon Grove, London NW3 5PT Tel: +44 (0) 020 7435 7105 enquiries@schneiderdesigners.co.uk www.schneiderdesigners.co.uk

| 9 Princess Ro | PROJECT NO.<br>232 |                    |        |             |
|---------------|--------------------|--------------------|--------|-------------|
| SCALE         | FORMAT             | DRAWN              | ISSUED | DATE        |
| 1:20/1:5      | A3                 | BL                 | BL     | 26-Feb-2024 |
| DRAWING TITLE |                    | DRAWING NO.        |        | REV         |
| Proposed Sec  | ond Floor          | 226.(1).1.011      |        | 00          |
| Opening / Sas | h Window           | status<br>Planning |        |             |