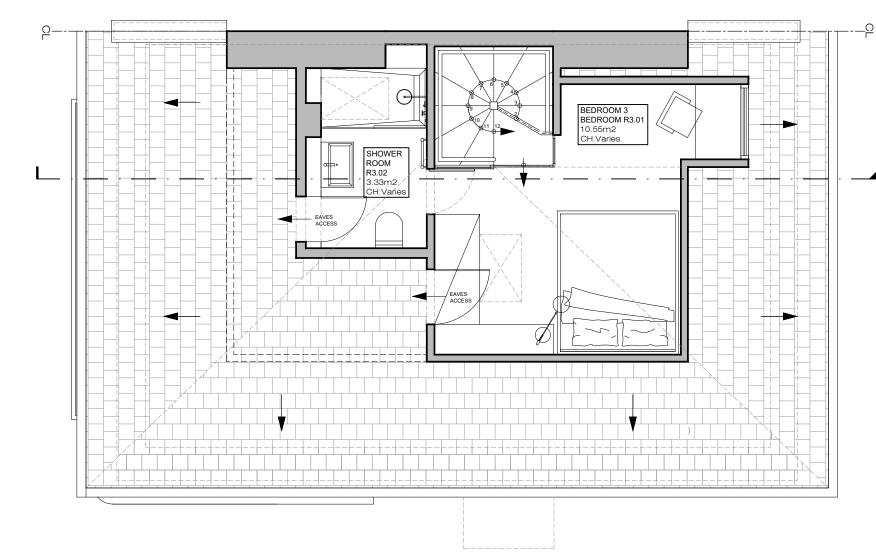

 $02 \frac{\text{Second Floor Proposal}}{_{\text{scale: 1:50}}}$ 

2m 3m 4m 0 m 1 m 5m 1:50

## NEIDER DESIGNERS

t, 14 Eldon Grove, London NW3 5PT 0 7435 7105 nneiderdesigners.co.uk erdesigners.co.uk

| 9 Princess Ro | ad London NV | /1 8JN      |        | PROJECT NO.<br>232 |
|---------------|--------------|-------------|--------|--------------------|
| SCALE         | FORMAT       | DRAWN       | ISSUED | DATE               |
| 1:50          | A3           | BL          | BL     | 28-Sep-2023        |
| DRAWING TITLE |              | DRAWING NO. |        | REV                |
| Loft          |              | 226.(1).1   | .003   | 01                 |
|               |              | STATUS      |        |                    |
| Proposal      |              | Planning    |        |                    |