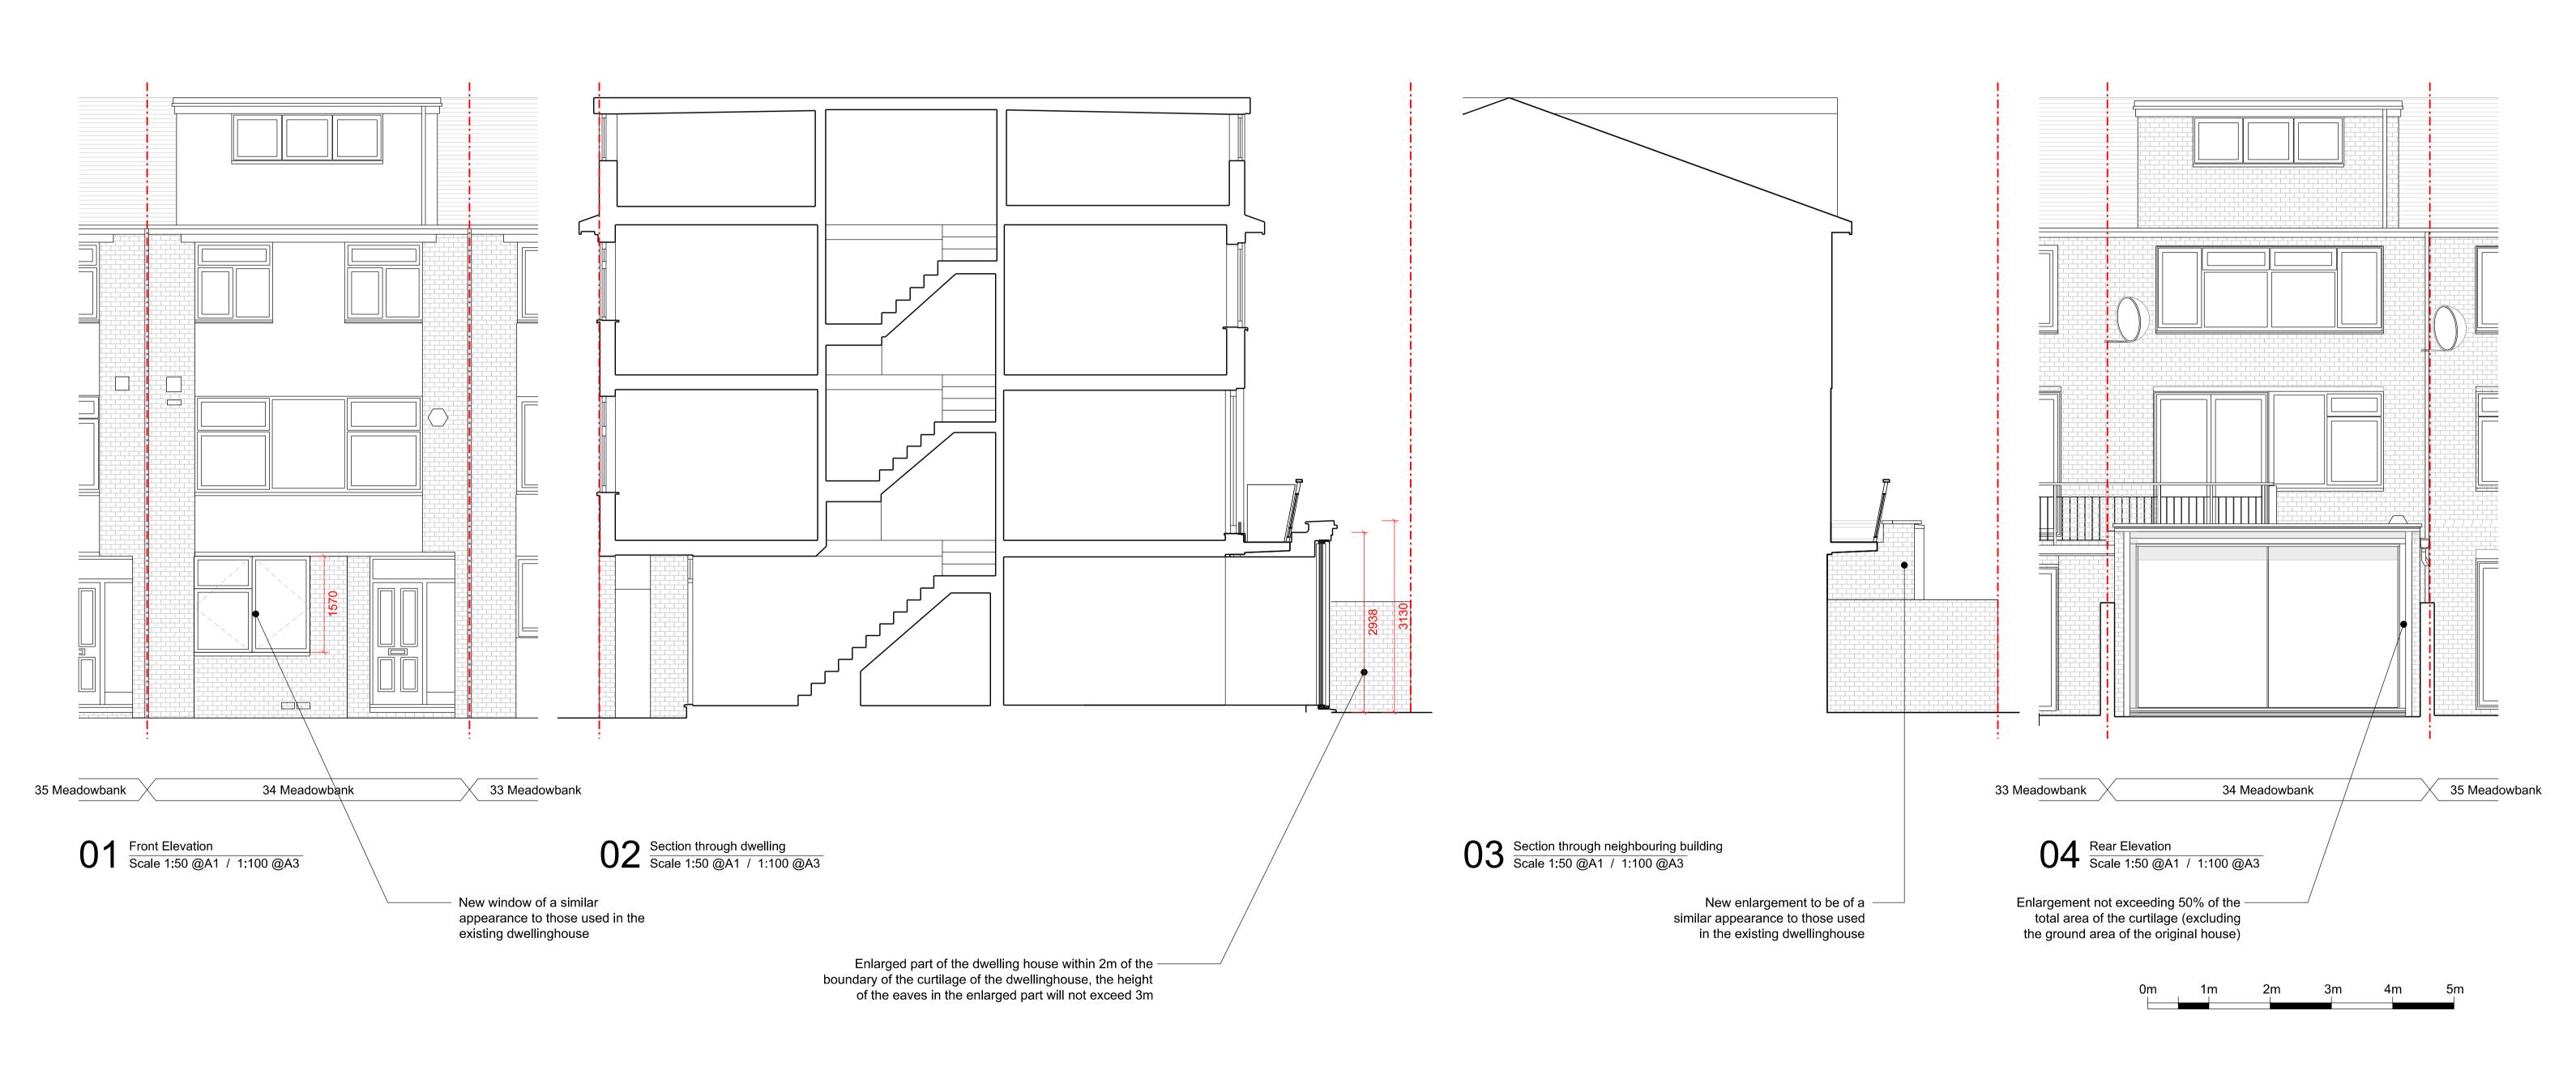

## **PATA**LAB

Project 34 Meadowbank

wing Title Proposed Elevations and Sections

 Scale
 1:50 / 1:100

 Paper Size
 A1 / A3

 Date
 26.02.24

Project No Drawing No Rev
2104 PD3015 02