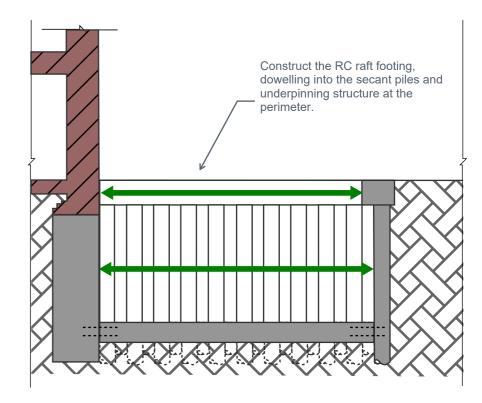

**Step 4: Construct Underpinning** 

Step 2: Secant Piles Installed

Step 5: Excavation & Propping

**Step 3: Capping Beam Construction** 

Step 6: Form RC Raft

## Notes

- Sequencing sketches are preliminary and TBC design development.
- Temporary works design by others.
- Sketches are not to scale.

Step 8: Form RC Ground Slab

**Step 9: Above Ground Construction** 