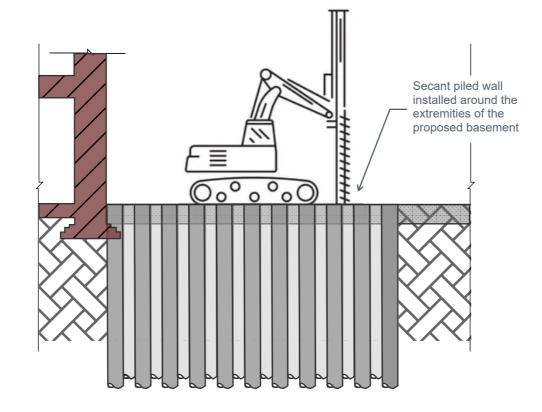

**Step 4: Construct Underpinning** 

Step 2: Secant Piles Installed

Step 5: Excavation & Propping

**Step 3: Capping Beam Construction** 

Step 6: Form RC Raft