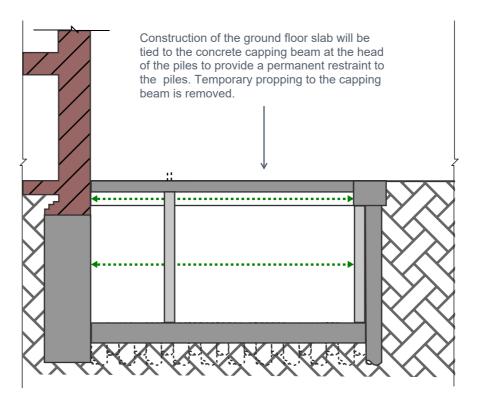

## Notes

- Sequencing sketches are preliminary and TBC design development.
- Temporary works design by others.
- Sketches are not to scale.

Step 8: Form RC Ground Slab

**Step 9: Above Ground Construction** 