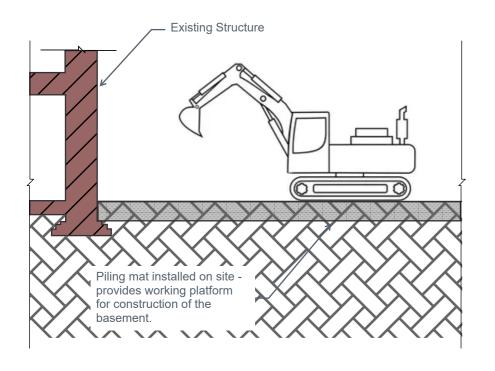

**Step 1: Piling Mat Installed** 

Remove nib of existing footing.

Install reinforced concrete underpinning pits to gable wall of existing structure. Underpinning to be installed in multiple phases to reach new basement level.