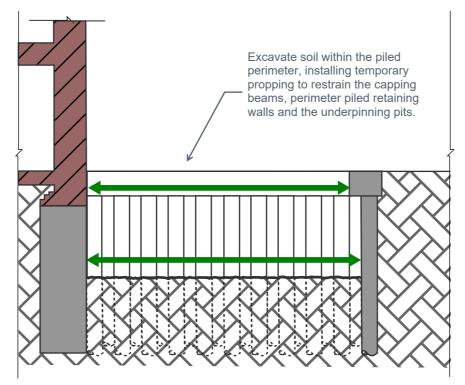

**Step 4: Construct Underpinning** 

Step 2: Secant Piles Installed

Step 5: Excavation & Propping

**Step 3: Capping Beam Construction** 

Step 6: Form RC Raft