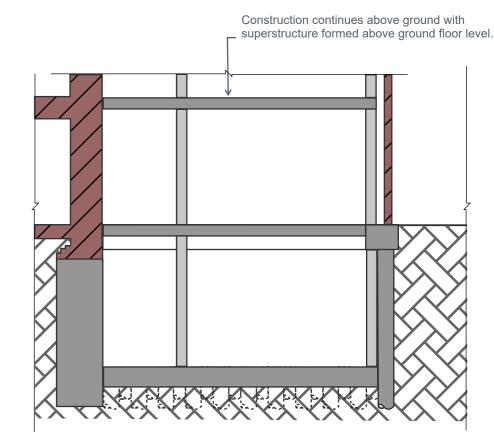

## Notes

- Sequencing sketches are preliminary and TBC design development.
- Temporary works design by others.
- Sketches are not to scale.

Step 8: Form RC Ground Slab

**Step 9: Above Ground Construction** 