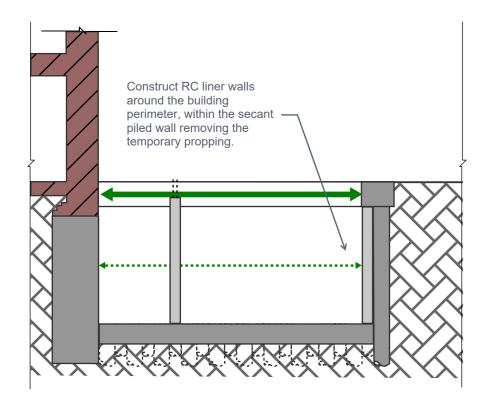

## Notes

- Sequencing sketches are preliminary and TBC design development.
- Temporary works design by others.
- Sketches are not to scale.

Step 8: Form RC Ground Slab

**Step 9: Above Ground Construction** 

**Step 7: Form RC Liner Walls** 

| Project Name Branch Hill House - BIA |          |                                           |         |       |            |  |  |  |
|--------------------------------------|----------|-------------------------------------------|---------|-------|------------|--|--|--|
| Sketch Title                         | Construc | Construction & Temporary Works Sequencing |         |       |            |  |  |  |
| Project No.                          | 23152    | Sketch No. SK                             | -231128 | Date  | 28/11/2023 |  |  |  |
| Ву                                   | AB       | Checked                                   | DB      | Scale | NTS        |  |  |  |