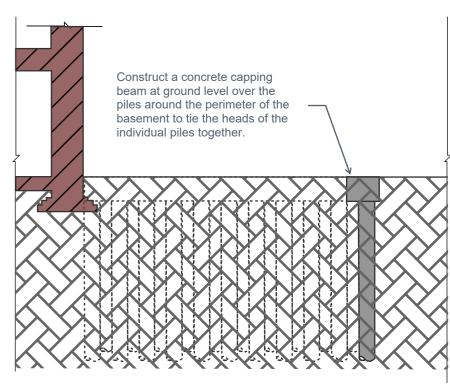

**Step 4: Construct Underpinning** 

Step 2: Secant Piles Installed

Step 5: Excavation & Propping

**Step 3: Capping Beam Construction** 

Step 6: Form RC Raft