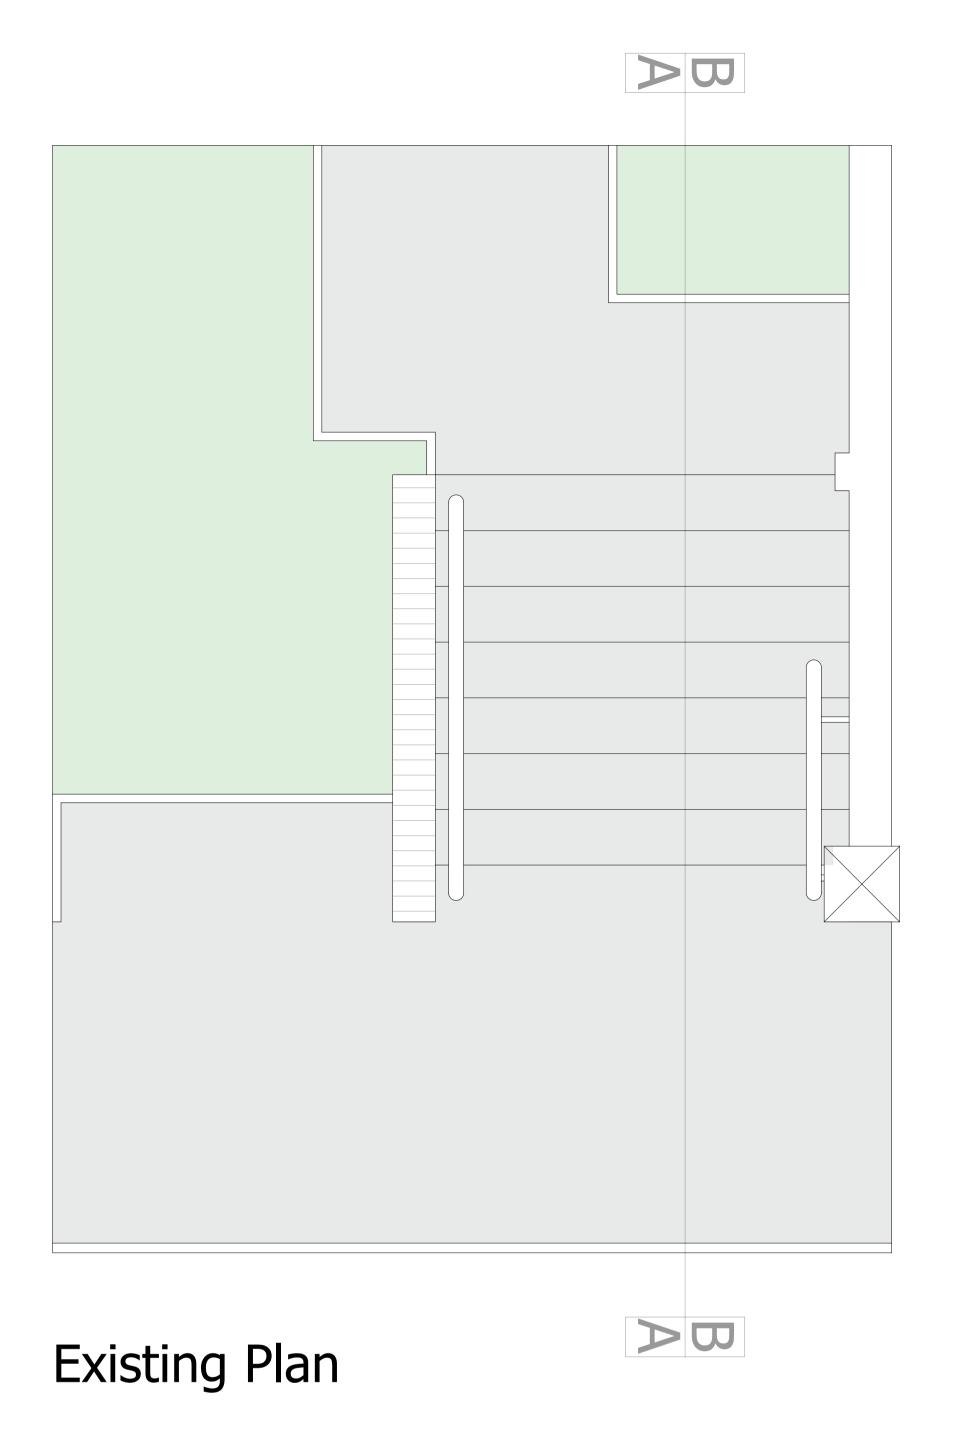

## **DIMENSIONS:**

**REGULATIONS:** 

ALL DIMENSIONS MUST BE CHECKED ON SITE PRIOR TO WORK COMMENCING. VARIATIONS IN SQUARENESS, DEPTH OF PLASTER ETC, MUST BE CHECKED FOR. WHEN NEW WALLS ARE SHOWN AS ALIGNED WITH EXISTING WALLS, THIS MUST BE CHECKED BY PHYSICAL REMOVAL OF BRICKWORK AND/OR PLASTER TO ESTABLISH THE ACTUAL POSITION OF THE WALL BEING ATTACHED TO.

ALL DIMENSIONS TO BE CHECKED ON THE DRAWING AND ON THE SITE BY THE NOMINATED CONTRACTOR ALL DISCREPANCIES ARE TO BE NOTIFIED TO THE CLIENT.

Simple-Build 797 Lea Bridge Road Walthamstow E17 9DS Tel: 07946087389 Email: info@simple-build.co.uk

ALL DIMENSIONS MUST BE CHECKED ON SITE PRIOR TO WORK COMMENCING. VARIATIONS IN SQUARENESS, DEPTH OF PLASTER ETC, MUST BE CHECKED FOR. WHEN NEW WALLS ARE SHOWN AS ALIGNED WITH EXISTING WALLS,

BRICKWORK AND/OR PLASTER TO ESTABLISH THE ACTUAL

ALL DIMENSIONS TO BE CHECKED ON THE DRAWING AND

ON THE SITE BY THE NOMINATED CONTRACTOR ALL DISCREPANCIES ARE TO BE NOTIFIED TO THE CLIENT.

THIS MUST BE CHECKED BY PHYSICAL REMOVAL OF

POSITION OF THE WALL BEING ATTACHED TO.