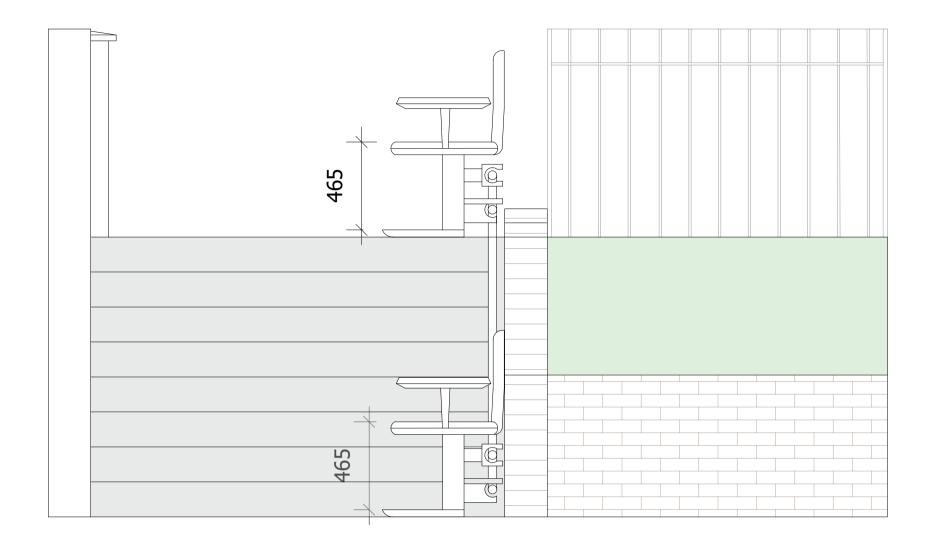

**REGULATIONS:** 

PRIOR TO TENDERING.

**DIMENSIONS:** 

Proposed Rear Elevation

Proposed Section B

Simple-Build 797 Lea Bridge Road Walthamstow E17 9DS Tel: 07946087389 Email: info@simple-build.co.uk

Proposed Section A