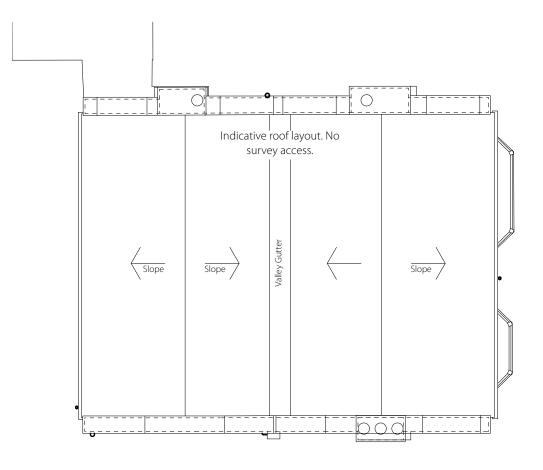

EXISTING and PROPOSED Roof Plan

Scale 1 : 1 . 0 0 /

 $\begin{array}{c|cccc} \underline{1:100 \ @ \ A3} \\ \hline \textbf{Drawn} & \textbf{Checked} & \textbf{Authorised} \end{array}$ 

Date Issuing Discipline
23/02/2024 ARCHITECTURE