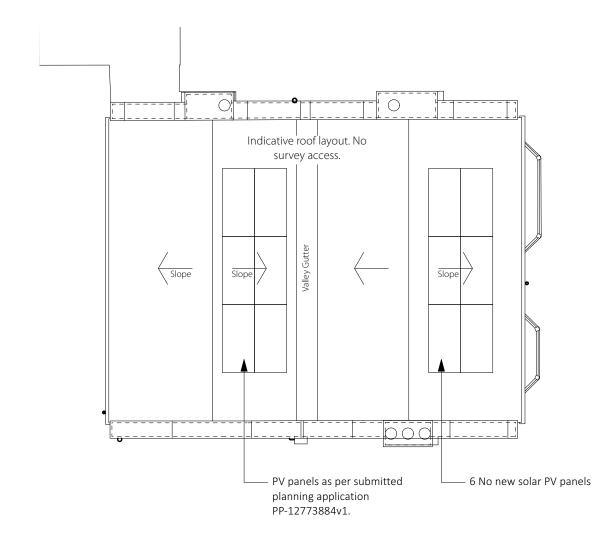

EXISTING and PROPOSED Roof Plan

Scale 1 : 1 . 0 0 /

 $\begin{array}{c|cccc} \underline{1:100 \ @ \ A3} \\ \hline \textbf{Drawn} & \textbf{Checked} & \textbf{Authorised} \end{array}$ 

Date Issuing Discipline
23/02/2024 ARCHITECTURE