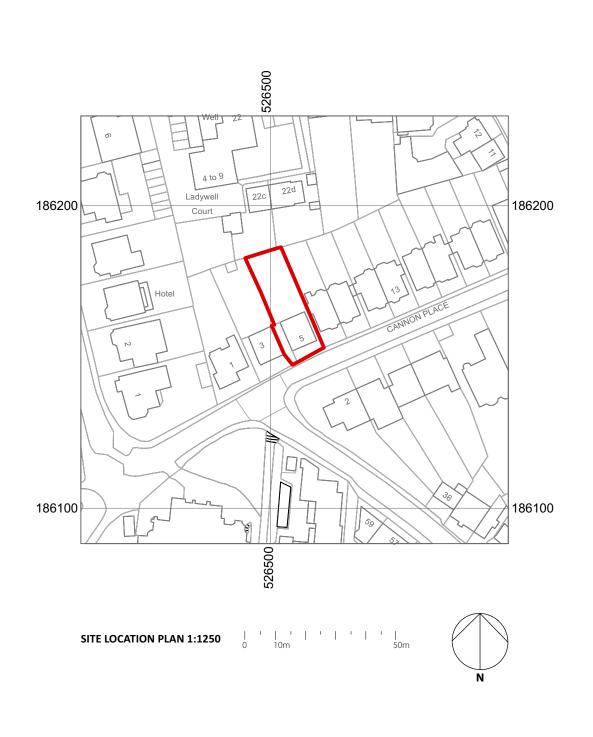

© Copyright 2024 - Ciarcelluti Mathers Architecture Ltd.

Revisions

By Authorised

Client Mr Lerner

Project

5 Cannon Place London, NW3 1EH

| Scale                            |                    |            |
|----------------------------------|--------------------|------------|
| 1:1250, 1:50                     | 0 @ A3             |            |
| Drawn                            | Checked            | Authorised |
|                                  | -                  |            |
| Date                             | Issuing Discipline |            |
| 23/02/2024                       | ARCHITECTURE       |            |
| Issue status                     |                    |            |
| Planning                         |                    |            |
| Drawing number<br>P155 / PD / 01 |                    | Rev<br>-   |