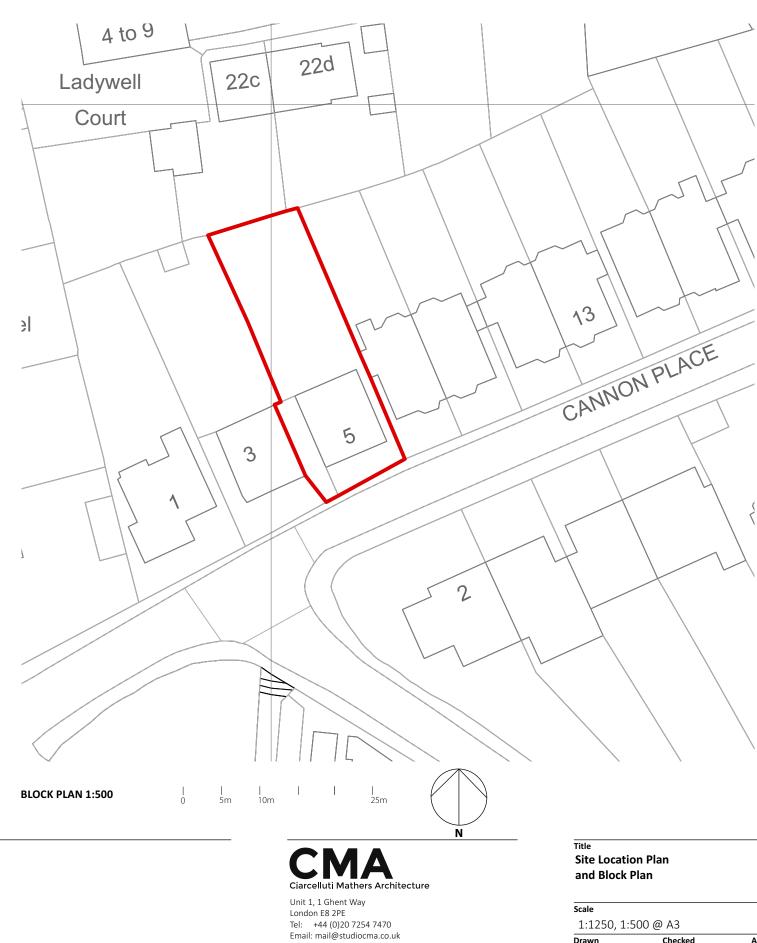

© Copyright 2024 - Ciarcelluti Mathers Architecture Ltd.

Revisions

By Authorised

Client Mr Lerner

Project

5 Cannon Place London, NW3 1EH

| Scale                            |                    |            |
|----------------------------------|--------------------|------------|
| 1:1250, 1:50                     | 0 @ A3             |            |
| Drawn                            | Checked            | Authorised |
|                                  | -                  |            |
| Date                             | Issuing Discipline |            |
| 23/02/2024                       | ARCHITECTURE       |            |
| Issue status                     |                    |            |
| Planning                         |                    |            |
| Drawing number<br>P155 / PD / 01 |                    | Rev<br>-   |