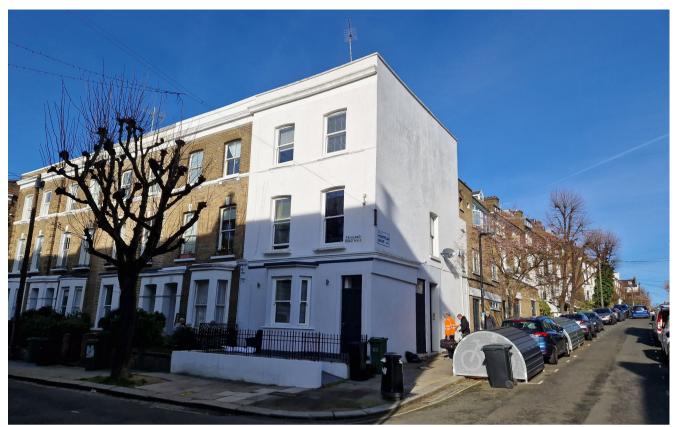

PH1 - Front View from Falkland Road

PH2 - Rear View from Montpelier Grove

PH3 - Side View from Montpelier Grove

Drawing Title
EXISTING PHOTOGRAPHS PH1 - PH3

| Scale               | Date            | Drawn By |
|---------------------|-----------------|----------|
| n/a                 | February 2024   | DK       |
| Project No.<br>2403 | Drawing No. PH1 |          |