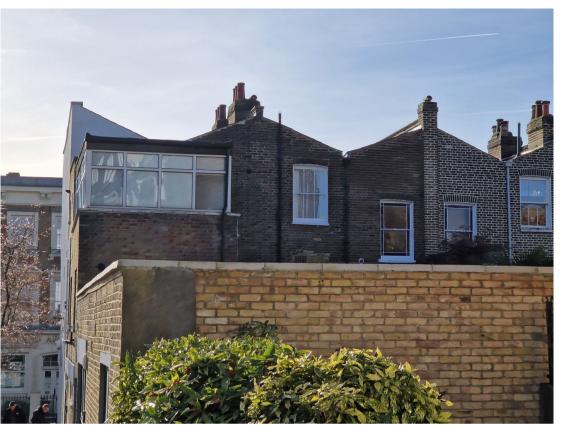

PH1 - Front View from Falkland Road

PH2 - Rear View from Montpelier Grove

PH3 - Side View from Montpelier Grove

Drawing Title
EXISTING PHOTOGRAPHS PH1 - PH3

| Scale               | Date            | Drawn By |
|---------------------|-----------------|----------|
| n/a                 | February 2024   | DK       |
| Project No.<br>2403 | Drawing No. PH1 |          |