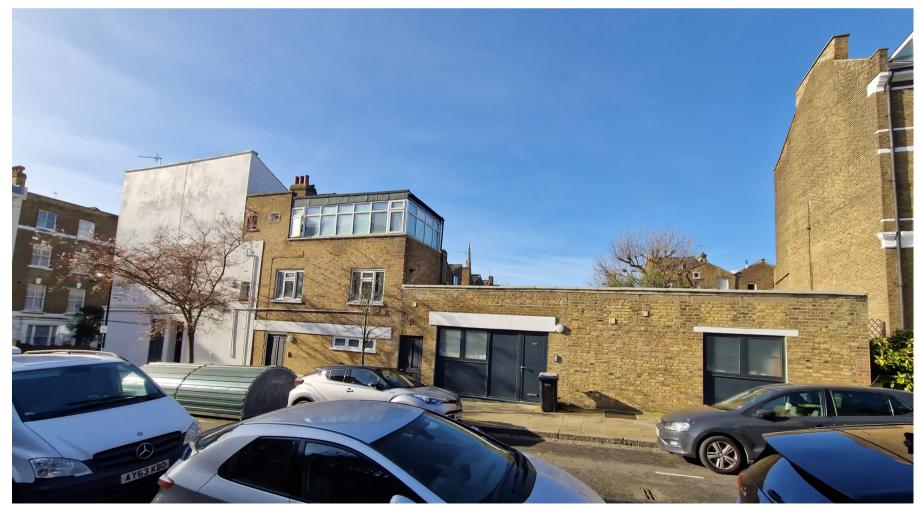

PH1 - Front View from Falkland Road

PH2 - Rear View from Montpelier Grove

PH3 - Side View from Montpelier Grove

Drawing Title
EXISTING PHOTOGRAPHS PH1 - PH3

| Scale               | Date            | Drawn By |
|---------------------|-----------------|----------|
| n/a                 | February 2024   | DK       |
| Project No.<br>2403 | Drawing No. PH1 |          |