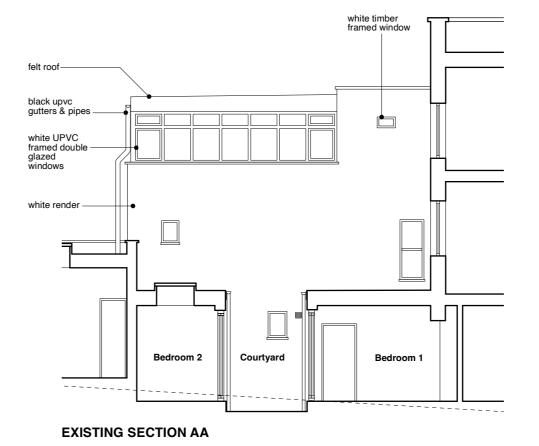

PROPOSED NEW FLOOR LAYOUT & EXTERIOR DESIGN TO FLAT 3, 71 FALKLAND ROAD, LONDON NW5 2XB

# Drawing Title EXISTING REAR ELEVATION & SECTION AA

| Scale<br>1:100 @ A3 |             | Drawn By<br>DK |
|---------------------|-------------|----------------|
| Project No.         | Drawing No. | Rev.           |
| 2403                | 05          | A-             |

DO NOT SCALE THIS DRAWING.

ALL DIMENSIONS TO BE CHECKED ON SITE

This drawing is the copyright of GLA Architecture and Design Ltd. This drawings and any works executed from this drawing shall, unless otherwise agreed in writing by GLA Architecture and Design Ltd, remain the property of