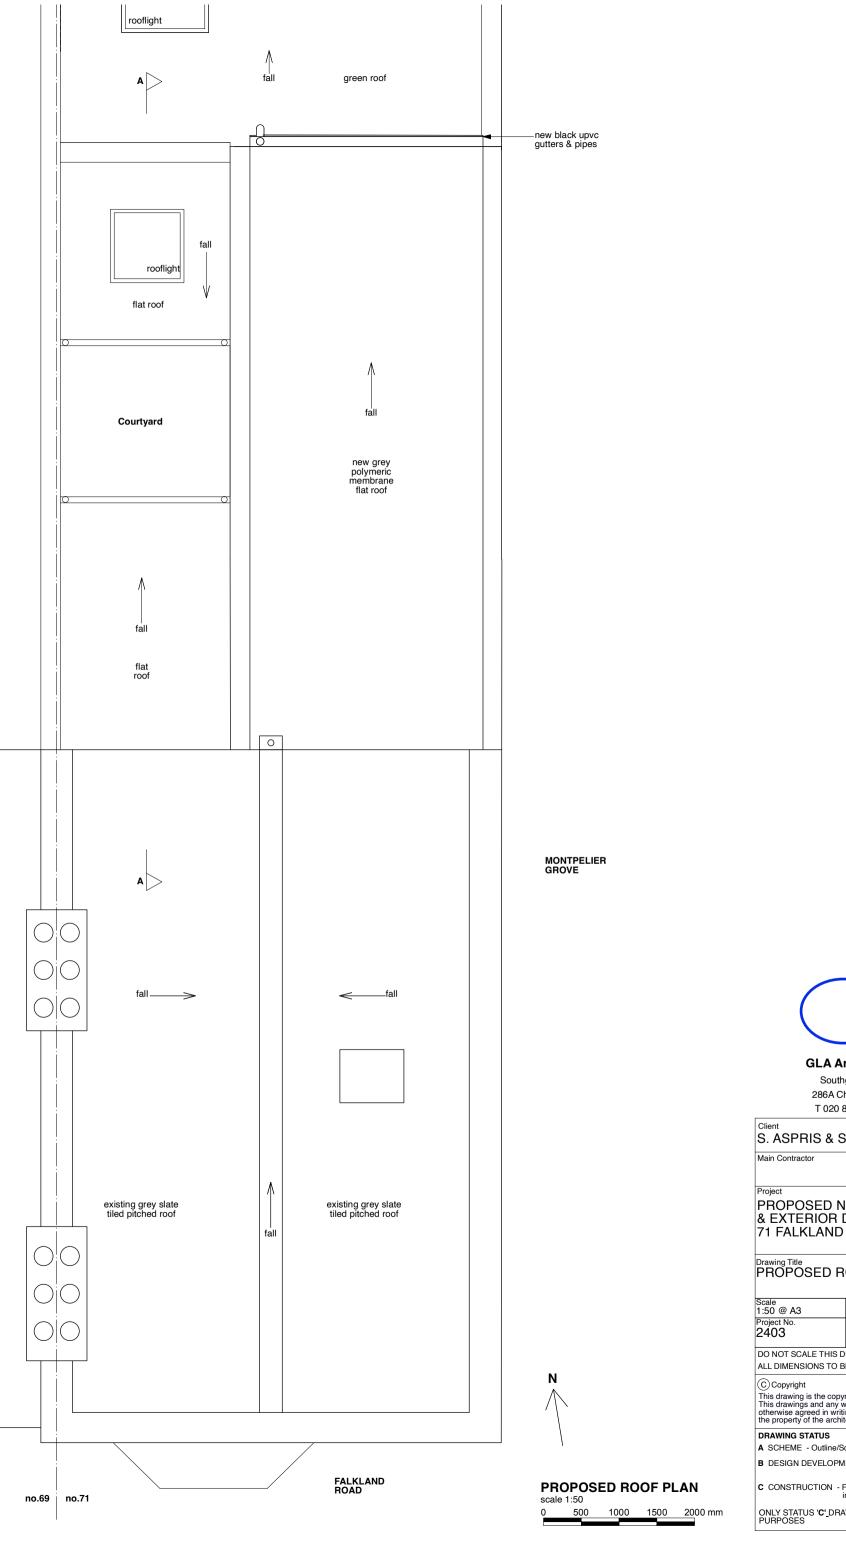

**C** CONSTRUCTION - Fully developed drawings issued under instruction for construction.

Southgate Office Village, Block E, 286A Chase Road, London, N14 6HF

T 020 8886 5100 E g@glaad.co.uk S. ASPRIS & SON LTD. PROPOSED NEW FLOOR LAYOUT & EXTERIOR DESIGN TO FLAT 3, 71 FALKLAND ROAD, LONDON NW5 2XB Drawing Title PROPOSED ROOF PLAN Date February 2024 Drawing No. 07 Drawn By DK Rev. **A-**

DO NOT SCALE THIS DRAWING.

ALL DIMENSIONS TO BE CHECKED ON SITE

This drawing is the copyright of GLA Architecture and Design Ltd.
This drawings and any works executed from this drawing shall, unless otherwise agreed in writing by GLA Architecture and Design Ltd, remain the property of the architect.

- A SCHEME Outline/Scheme drawings for proposals, budgets, etc.
- B DESIGN DEVELOPMENT Evolving final design drawings for approvals, tenders, billing etc.
- C CONSTRUCTION Fully developed drawings issued under instruction for construction.

ONLY STATUS 'C'\_DRAWINGS TO BE USED FOR CONSTRUCTION PURPOSES

**PROPOSED SECTION AA** 

Southgate Office Village, Block E, 286A Chase Road, London, N14 6HF T 020 8886 5100 E g@glaad.co.uk

Client S. ASPRIS & SON LTD.