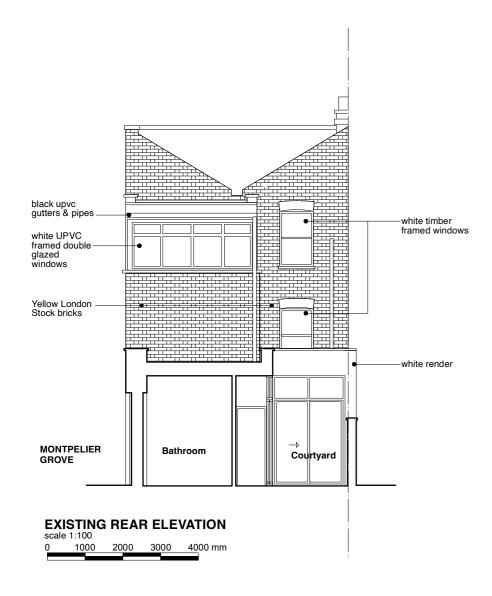

PROPOSED NEW FLOOR LAYOUT & EXTERIOR DESIGN TO FLAT 3, 71 FALKLAND ROAD, LONDON NW5 2XB

# Drawing Title EXISTING REAR ELEVATION & SECTION AA

| Scale<br>1:100 @ A3 |             | Drawn By<br>DK |
|---------------------|-------------|----------------|
| Project No.         | Drawing No. | Rev.           |
| 2403                | 05          | A-             |

DO NOT SCALE THIS DRAWING.

ALL DIMENSIONS TO BE CHECKED ON SITE

This drawing is the copyright of GLA Architecture and Design Ltd. This drawings and any works executed from this drawing shall, unless otherwise agreed in writing by GLA Architecture and Design Ltd, remain the property of