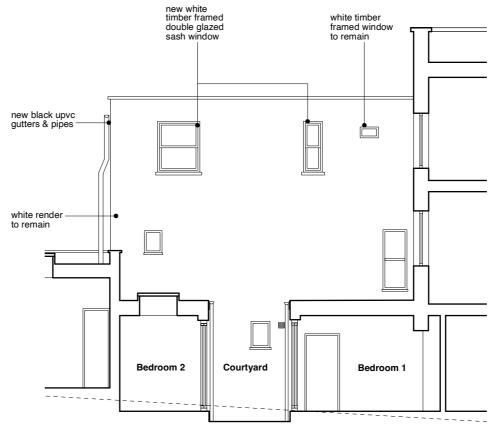

# Drawing Title PROPOSED REAR ELEVATION & SECTION AA

| Scale<br>1:100 @ A3 |             | Drawn By<br>DK |
|---------------------|-------------|----------------|
| Project No.         | Drawing No. | Rev.           |
| 2403                | 09          | A-             |