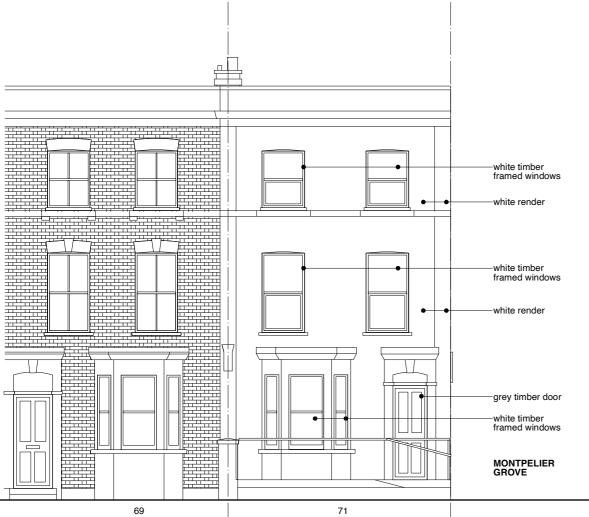

### **EXISTING FRONT ELEVATION**

1000 2000 3000 4000 mm

### **GLA Architecture and Design**

Southgate Office Village, Block E, 286A Chase Road, London, N14 6HF T 020 8886 5100 E g@glaad.co.uk

Revision:- A1: 22.02.24: dk : Door & window materials amended.

### S. ASPRIS & SON LTD.

Main Contractor

PROPOSED NEW FLOOR LAYOUT & EXTERIOR DESIGN TO FLAT 3, 71 FALKLAND ROAD, LONDON NW5 2XB

## Drawing Title EXISTING SIDE & FRONT ELEVATIONS

| Scale       | Date          | Drawn By        |
|-------------|---------------|-----------------|
| 1:100 @ A3  | February 2024 | DK <sup>*</sup> |
| Project No. | Drawing No.   | Rev.            |
| 2403        | 04            | A1              |
|             |               |                 |