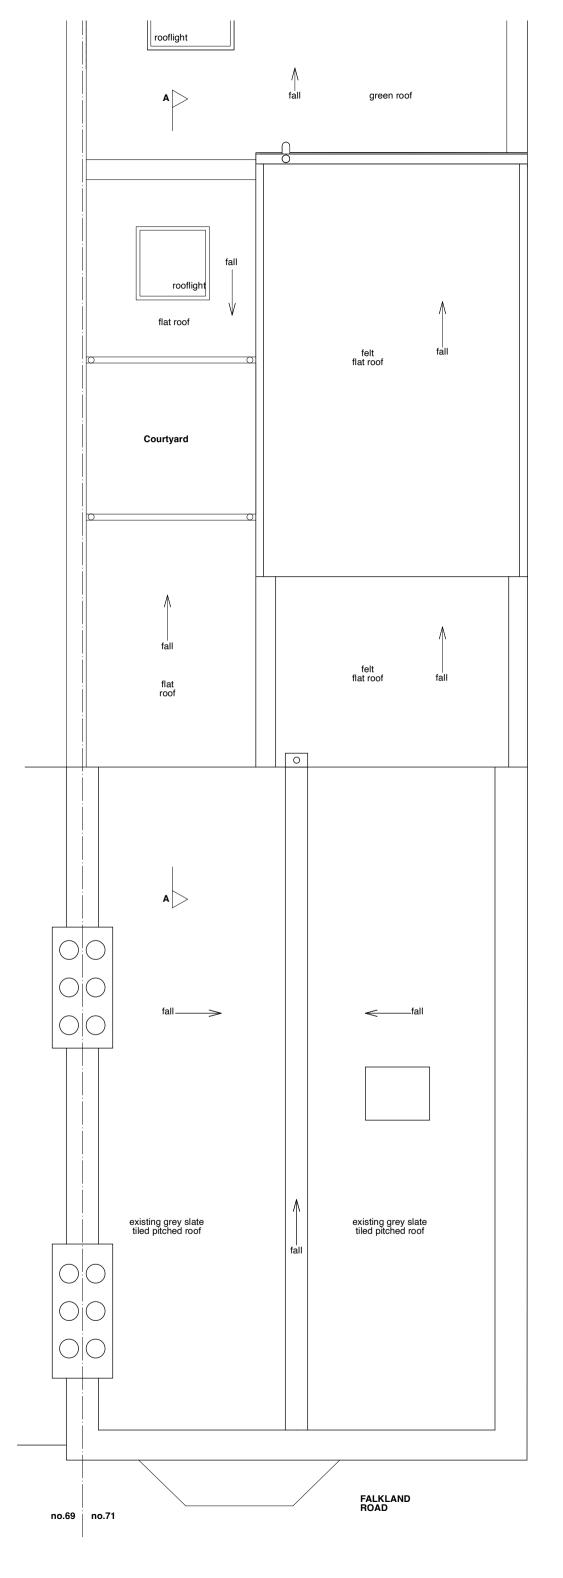

### **GLA Architecture and Design**

Southgate Office Village, Block E, 286A Chase Road, London, N14 6HF T 020 8886 5100 F g@glaad co.uk

|                        | 1 020 8886 5100 | E g@glaad.co.uk |
|------------------------|-----------------|-----------------|
| Client<br>S. ASPR      | IS & SON LTE    | ).              |
| Main Contracto         | or              |                 |
|                        |                 |                 |
| Project                | SED NEW ELO     | OOR LAYOUT      |
|                        | RIOR DESIGN     |                 |
|                        |                 | LONDON NW5 2XB  |
|                        |                 |                 |
| Drawing Title  EXISTIN | G ROOF PLA      | N               |

| Scale       | Date          | Drawn By |
|-------------|---------------|----------|
| 1:50 @ A3   | February 2024 | DK .     |
| Project No. | Drawing No.   | Rev.     |
| 2403        | 03            | A-       |

### EXISTING ROOF PLAN scale 1:50

0 500 1000 1500 2000 mm