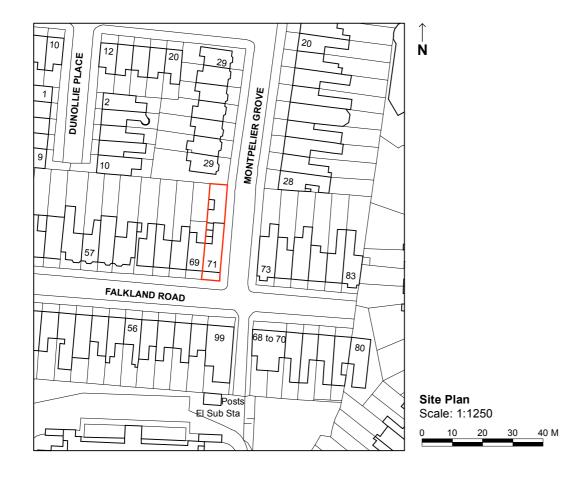

### Drawing Title EXISTING SITE PLAN

| Scale               | Date          | Drawn By   |
|---------------------|---------------|------------|
| 1:1250 @ A3         | February 2024 | DK         |
| Project No.<br>2403 | Drawing No.   | Rev.<br>A- |

ONLY STATUS 'C'\_DRAWINGS TO BE USED FOR CONSTRUCTION PURPOSES

KEY

D01 - Door Number

(2380) - Ceiling Height

MONTPELIER GROVE