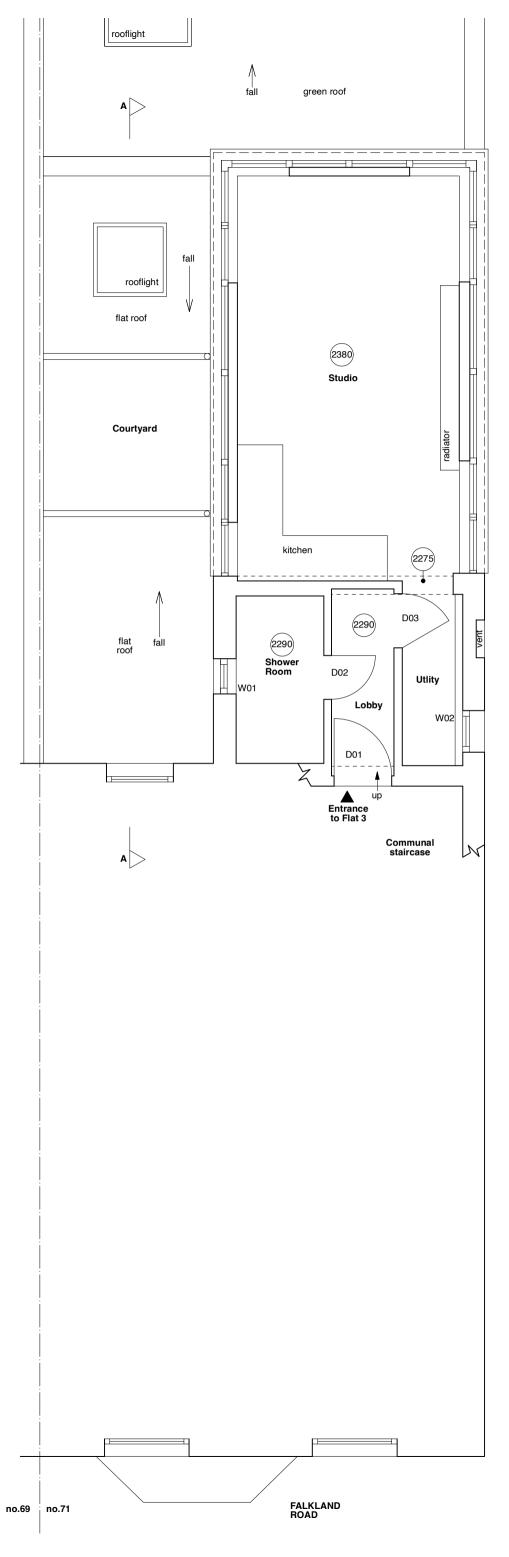

Drawing Title
EXISTING SECOND FLOOR PLAN

| Scale       | Date          | Drawn By |
|-------------|---------------|----------|
| 1:50 @ A3   | February 2024 | DK       |
| Project No. | Drawing No.   | Rev.     |
| 2403        | 02            | A-       |

### **EXISTING SECOND FLOOR PLAN**

1000 1500 2000 mm

MONTPELIER GROVE

### **KEY**

D01 - Door Number

W01 - Window Number

(2380) - Ceiling Height