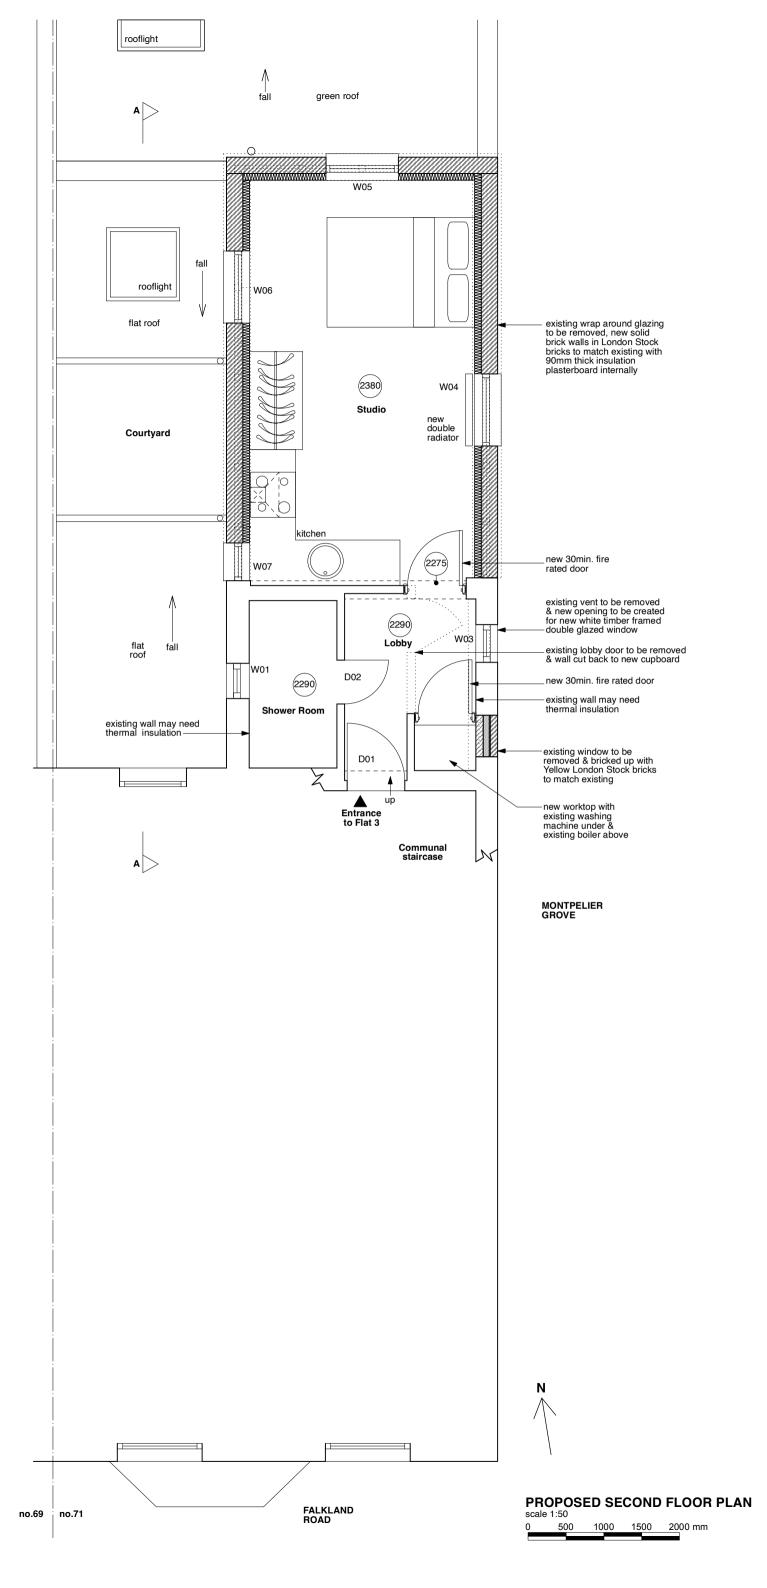

### **KEY**

D01 - Door Number

W01 - Window Number

(2380) - Ceiling Height

### NOTE

ALL NEW WINDOWS TO BE WHITE TIMBER FRAMED DOUBLE GLAZED SASH WINDOWS

### **GLA Architecture and Design**

Southgate Office Village, Block E, 286A Chase Road, London, N14 6HF T 020 8886 5100 E g@glaad.co.uk

Revision:- A1: 08.02.24: dk : General window note & W07 added. Lobby wall amended

S. ASPRIS & SON LTD.

Main Contractor

PROPOSED NEW FLOOR LAYOUT & EXTERIOR DESIGN TO FLAT 3, 71 FALKLAND ROAD, LONDON NW5 2XB

Drawing Title
PROPOSED SECOND FLOOR PLAN

| Scale       | Date          | Drawn By |
|-------------|---------------|----------|
| 1:50 @ A3   | February 2024 | DK       |
| Project No. | Drawing No.   | Rev.     |
| 2403        | <b>06</b>     | A1       |

DO NOT SCALE THIS DRAWING.

ALL DIMENSIONS TO BE CHECKED ON SITE

This drawing is the copyright of GLA Architecture and Design Ltd. This drawings and any works executed from this drawing shall, unless otherwise agreed in writing by GLA Architecture and Design Ltd, remain the property of the architect.

### DRAWING STATUS

 ${\bf A} \;\; {\sf SCHEME} \;\; {\sf -Outline/Scheme} \;\; {\sf drawings} \; {\sf for} \; {\sf proposals}, \; {\sf budgets}, \; {\sf etc.}$ 

B DESIGN DEVELOPMENT - Evolving final design drawings for approvals, tenders, billing etc.

**C** CONSTRUCTION - Fully developed drawings issued under instruction for construction.

Southgate Office Village, Block E, 286A Chase Road, London, N14 6HF

T 020 8886 5100 E g@glaad.co.uk S. ASPRIS & SON LTD. PROPOSED NEW FLOOR LAYOUT & EXTERIOR DESIGN TO FLAT 3, 71 FALKLAND ROAD, LONDON NW5 2XB Drawing Title PROPOSED ROOF PLAN Date February 2024 Drawing No. 07 Drawn By DK Rev. **A-**