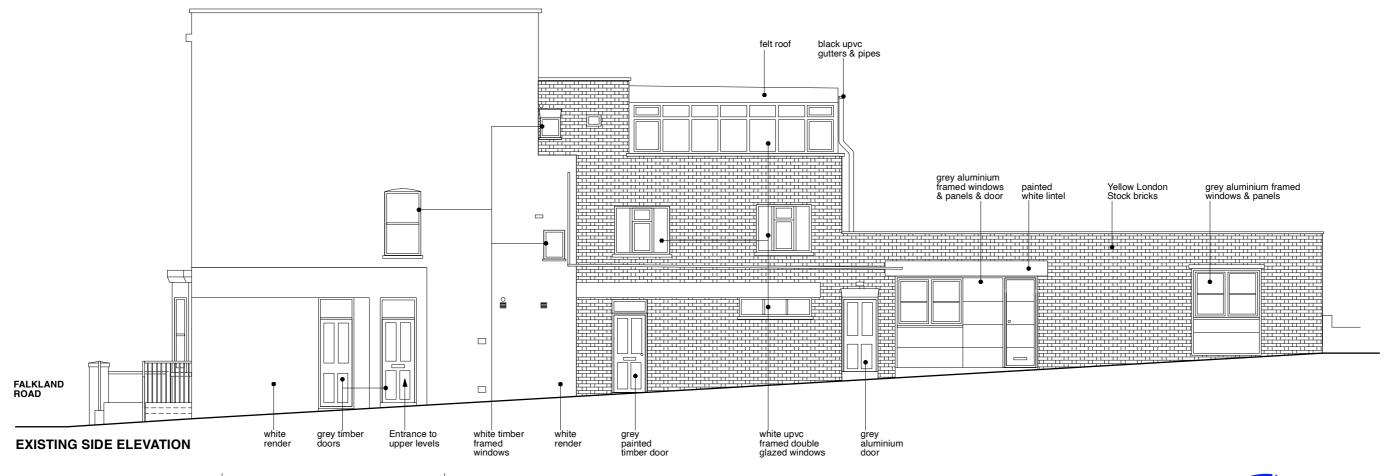

### **EXISTING FRONT ELEVATION**

1000 2000 3000 4000 mm

### **GLA Architecture and Design**

Southgate Office Village, Block E, 286A Chase Road, London, N14 6HF T 020 8886 5100 E g@glaad.co.uk

Revision:- A1: 22.02.24: dk : Door & window materials amended.

### S. ASPRIS & SON LTD.

Main Contractor

PROPOSED NEW FLOOR LAYOUT & EXTERIOR DESIGN TO FLAT 3, 71 FALKLAND ROAD, LONDON NW5 2XB

## Drawing Title EXISTING SIDE & FRONT ELEVATIONS

| Scale       | Date          | Drawn By        |
|-------------|---------------|-----------------|
| 1:100 @ A3  | February 2024 | DK <sup>*</sup> |
| Project No. | Drawing No.   | Rev.            |
| 2403        | 04            | A1              |
|             |               |                 |