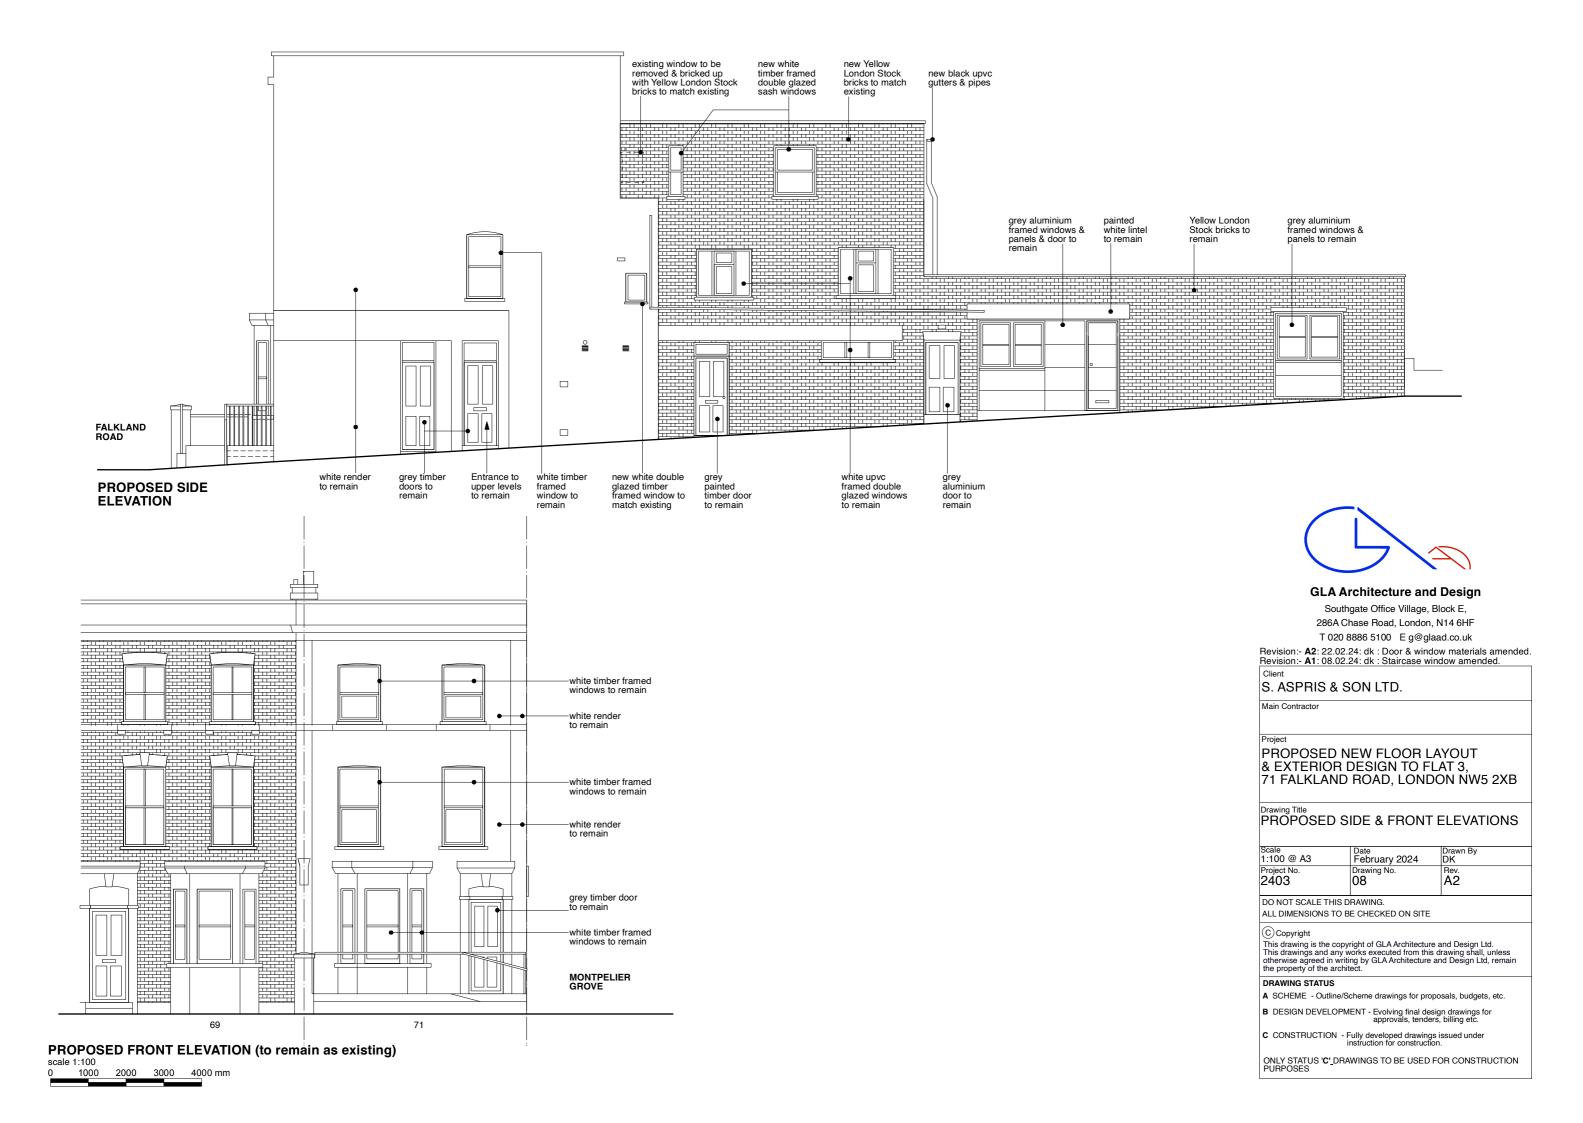

### **GLA Architecture and Design**

Southgate Office Village, Block E, 286A Chase Road, London, N14 6HF T 020 8886 5100 E g@glaad.co.uk

Revision:- A1: 22.02.24: dk : Door & window materials amended.

### S. ASPRIS & SON LTD.

Main Contractor

PROPOSED NEW FLOOR LAYOUT & EXTERIOR DESIGN TO FLAT 3, 71 FALKLAND ROAD, LONDON NW5 2XB

## Drawing Title EXISTING SIDE & FRONT ELEVATIONS

| Scale       | Date          | Drawn By        |
|-------------|---------------|-----------------|
| 1:100 @ A3  | February 2024 | DK <sup>*</sup> |
| Project No. | Drawing No.   | Rev.            |
| 2403        | 04            | A1              |
|             |               |                 |

DO NOT SCALE THIS DRAWING.

ALL DIMENSIONS TO BE CHECKED ON SITE

(C) Copyright

This drawing is the copyright of GLA Architecture and Design Ltd. This drawings and any works executed from this drawing shall, unless otherwise agreed in writing by GLA Architecture and Design Ltd, remain the property of the architect.

### DRAWING STATUS

A SCHEME - Outline/Scheme drawings for proposals, budgets, etc.

B DESIGN DEVELOPMENT - Evolving final design drawings for approvals, tenders, billing etc.

C CONSTRUCTION - Fully developed drawings issued under instruction for construction.

ONLY STATUS  ${\bf 'C'}$  DRAWINGS TO BE USED FOR CONSTRUCTION PURPOSES

Southgate Office Village, Block E, 286A Chase Road, London, N14 6HF T 020 8886 5100 E g@glaad.co.uk

S. ASPRIS & SON LTD.

Main Contractor