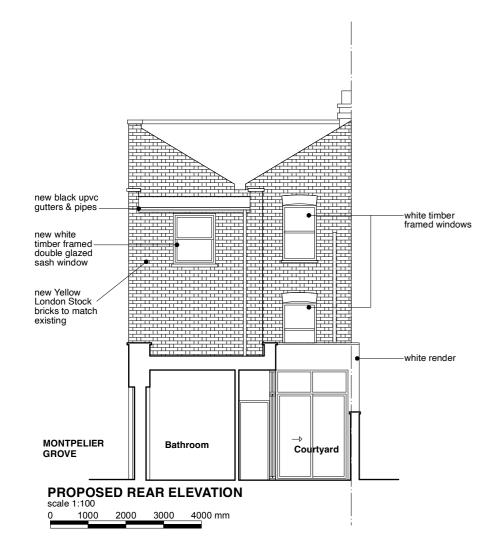

# Drawing Title PROPOSED REAR ELEVATION & SECTION AA

| Scale<br>1:100 @ A3 |             | Drawn By<br>DK |
|---------------------|-------------|----------------|
| Project No.         | Drawing No. | Rev.           |
| 2403                | 09          | A-             |

# Drawing Title EXISTING REAR ELEVATION & SECTION AA

| Scale<br>1:100 @ A3 |             | Drawn By<br>DK |
|---------------------|-------------|----------------|
| Project No.         | Drawing No. | Rev.           |
| 2403                | 05          | A-             |