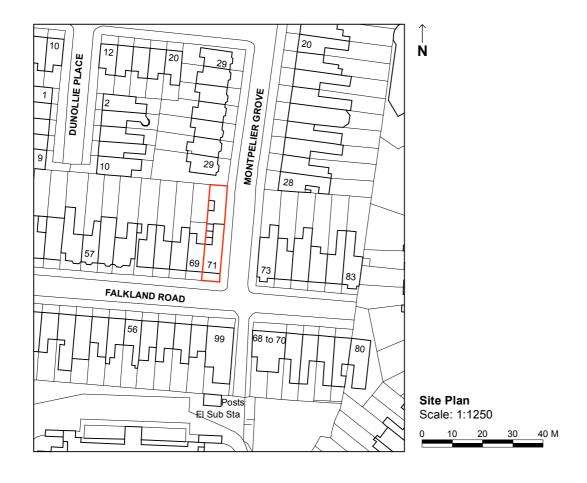

# Client S. ASPRIS & SON LTD.

Main Contractor

PROPOSED NEW FLOOR LAYOUT & EXTERIOR DESIGN TO FLAT 3, 71 FALKLAND ROAD, LONDON NW5 2XB

## Drawing Title EXISTING SITE PLAN

| Scale<br>1:1250 @ A3 |             | Drawn By<br>DK |
|----------------------|-------------|----------------|
| Project No.          | Drawing No. | Rev.           |
| 2403                 | 01          | A-             |