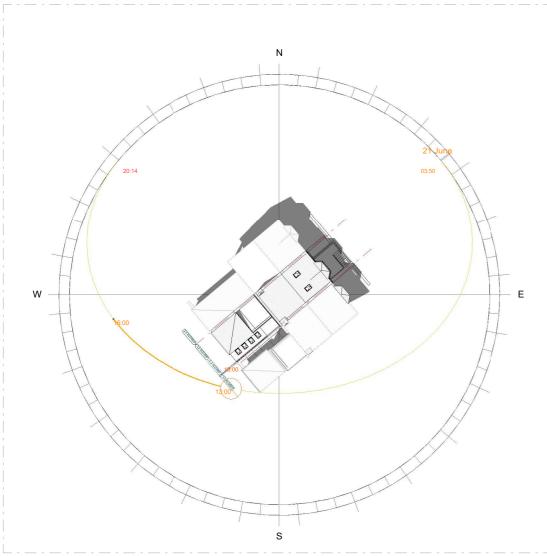

| 50 | extension<br>architectu  |
|----|--------------------------|
| 3  | River Reach, Gartons Way |

EXISTING ROOF PLAN - SOLAR STUDY (WINTER SOLTICE)

|                                           |                                                                                                                                                                                                                                                                                                                                                                                                                                     |        |                               |         | Scale 1:100<br>@A3 |
|-------------------------------------------|-------------------------------------------------------------------------------------------------------------------------------------------------------------------------------------------------------------------------------------------------------------------------------------------------------------------------------------------------------------------------------------------------------------------------------------|--------|-------------------------------|---------|--------------------|
| extension<br>architecture                 | This drawing is prepared solely for design and planning submission purposes. It is not intended or suitable for either building regulations or<br>construction purposes and should not be used for such. All dimension shall be check and confirmed with site rep. and any discrepancies<br>between the drawings and site shall be reported to PM. This drawing to be read in conjunction with engineers specification and details. | CLIENT | Mina Dragojevic               | NOTES   |                    |
|                                           |                                                                                                                                                                                                                                                                                                                                                                                                                                     | PROJEC | Т                             | VERSION | DESCRIPTION        |
| 3 River Reach, Gartons Way,<br>Battersea  | For any structural steelworks details please refer to structural engineer's drawings & calculations.                                                                                                                                                                                                                                                                                                                                |        | 12 Aldred Road, NW6 1AN       |         |                    |
| London SW11 3SX                           | The copyright of the drawing and designs remains with Extension Architecture. All copies are only for information about the application, they                                                                                                                                                                                                                                                                                       | TITLE  |                               |         |                    |
| Tel (0208) 288 8950 Fax (0871) 918 2798 m | may not be used for any other purpose without the express written permission of Extension Architecture.                                                                                                                                                                                                                                                                                                                             | 1      | Solar Study (Winter Solstice) |         |                    |