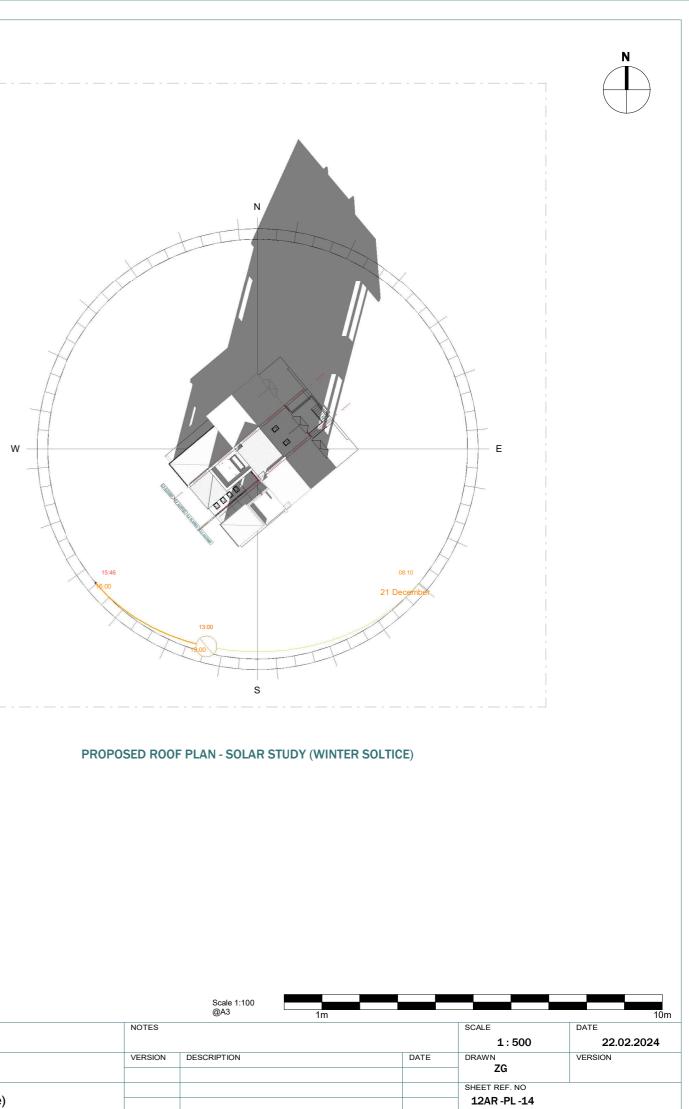

| 50 | extension<br>architectu  |
|----|--------------------------|
| 3  | River Reach, Gartons Way |

EXISTING ROOF PLAN - SOLAR STUDY (WINTER SOLTICE)

|                                           |                                                                                                                                                                                                                                                                                                                                                                                                                                     |        |                               |         | Scale 1:100<br>@A3 |
|-------------------------------------------|-------------------------------------------------------------------------------------------------------------------------------------------------------------------------------------------------------------------------------------------------------------------------------------------------------------------------------------------------------------------------------------------------------------------------------------|--------|-------------------------------|---------|--------------------|
| extension<br>architecture                 | This drawing is prepared solely for design and planning submission purposes. It is not intended or suitable for either building regulations or<br>construction purposes and should not be used for such. All dimension shall be check and confirmed with site rep. and any discrepancies<br>between the drawings and site shall be reported to PM. This drawing to be read in conjunction with engineers specification and details. | CLIENT | Mina Dragojevic               | NOTES   |                    |
|                                           |                                                                                                                                                                                                                                                                                                                                                                                                                                     | PROJEC | Т                             | VERSION | DESCRIPTION        |
| 3 River Reach, Gartons Way,<br>Battersea  | For any structural steelworks details please refer to structural engineer's drawings & calculations.                                                                                                                                                                                                                                                                                                                                |        | 12 Aldred Road, NW6 1AN       |         |                    |
| London SW11 3SX                           | The copyright of the drawing and designs remains with Extension Architecture. All copies are only for information about the application, they                                                                                                                                                                                                                                                                                       | TITLE  |                               |         |                    |
| Tel (0208) 288 8950 Fax (0871) 918 2798 m | may not be used for any other purpose without the express written permission of Extension Architecture.                                                                                                                                                                                                                                                                                                                             | 1      | Solar Study (Winter Solstice) |         |                    |