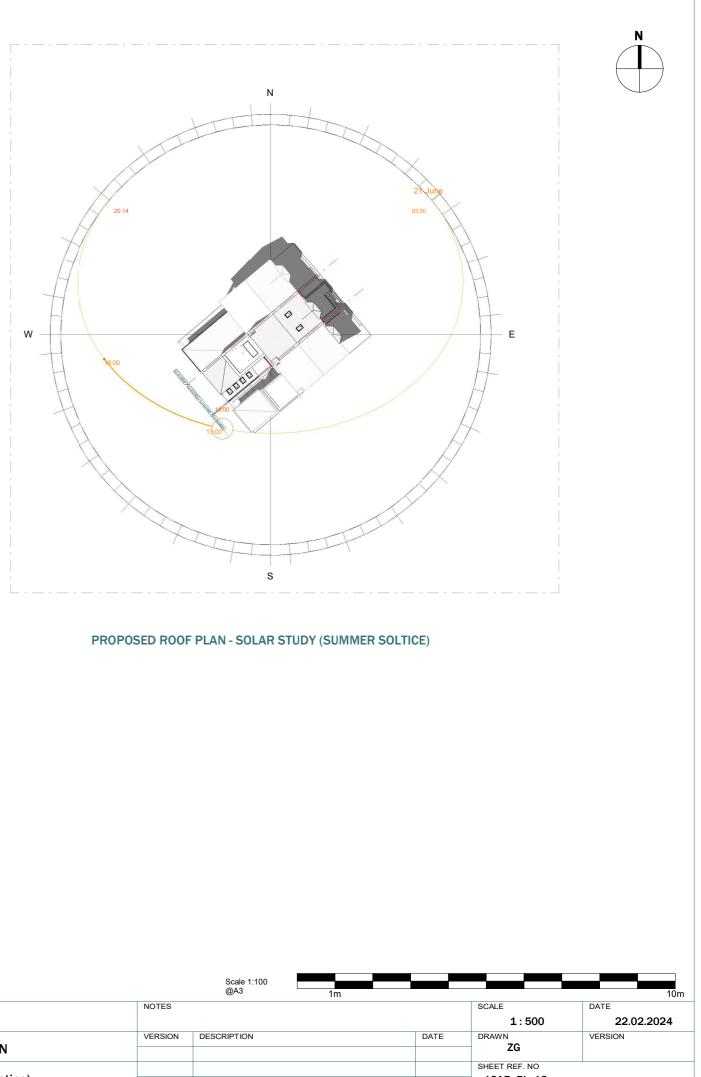

| 50 | extension<br>architectu  |
|----|--------------------------|
| 3  | River Reach, Gartons Way |

EXISTING ROOF PLAN - SOLAR STUDY (WINTER SOLTICE)

|                                           |                                                                                                                                                                                                                                                                                                                                                                                                                                     |        |                               |         | Scale 1:100<br>@A3 |
|-------------------------------------------|-------------------------------------------------------------------------------------------------------------------------------------------------------------------------------------------------------------------------------------------------------------------------------------------------------------------------------------------------------------------------------------------------------------------------------------|--------|-------------------------------|---------|--------------------|
| extension<br>architecture                 | This drawing is prepared solely for design and planning submission purposes. It is not intended or suitable for either building regulations or<br>construction purposes and should not be used for such. All dimension shall be check and confirmed with site rep. and any discrepancies<br>between the drawings and site shall be reported to PM. This drawing to be read in conjunction with engineers specification and details. | CLIENT | Mina Dragojevic               | NOTES   |                    |
|                                           |                                                                                                                                                                                                                                                                                                                                                                                                                                     | PROJEC | Т                             | VERSION | DESCRIPTION        |
| 3 River Reach, Gartons Way,<br>Battersea  | For any structural steelworks details please refer to structural engineer's drawings & calculations.                                                                                                                                                                                                                                                                                                                                |        | 12 Aldred Road, NW6 1AN       |         |                    |
| London SW11 3SX                           | The copyright of the drawing and designs remains with Extension Architecture. All copies are only for information about the application, they                                                                                                                                                                                                                                                                                       | TITLE  |                               |         |                    |
| Tel (0208) 288 8950 Fax (0871) 918 2798 m | may not be used for any other purpose without the express written permission of Extension Architecture.                                                                                                                                                                                                                                                                                                                             | 1      | Solar Study (Winter Solstice) |         |                    |