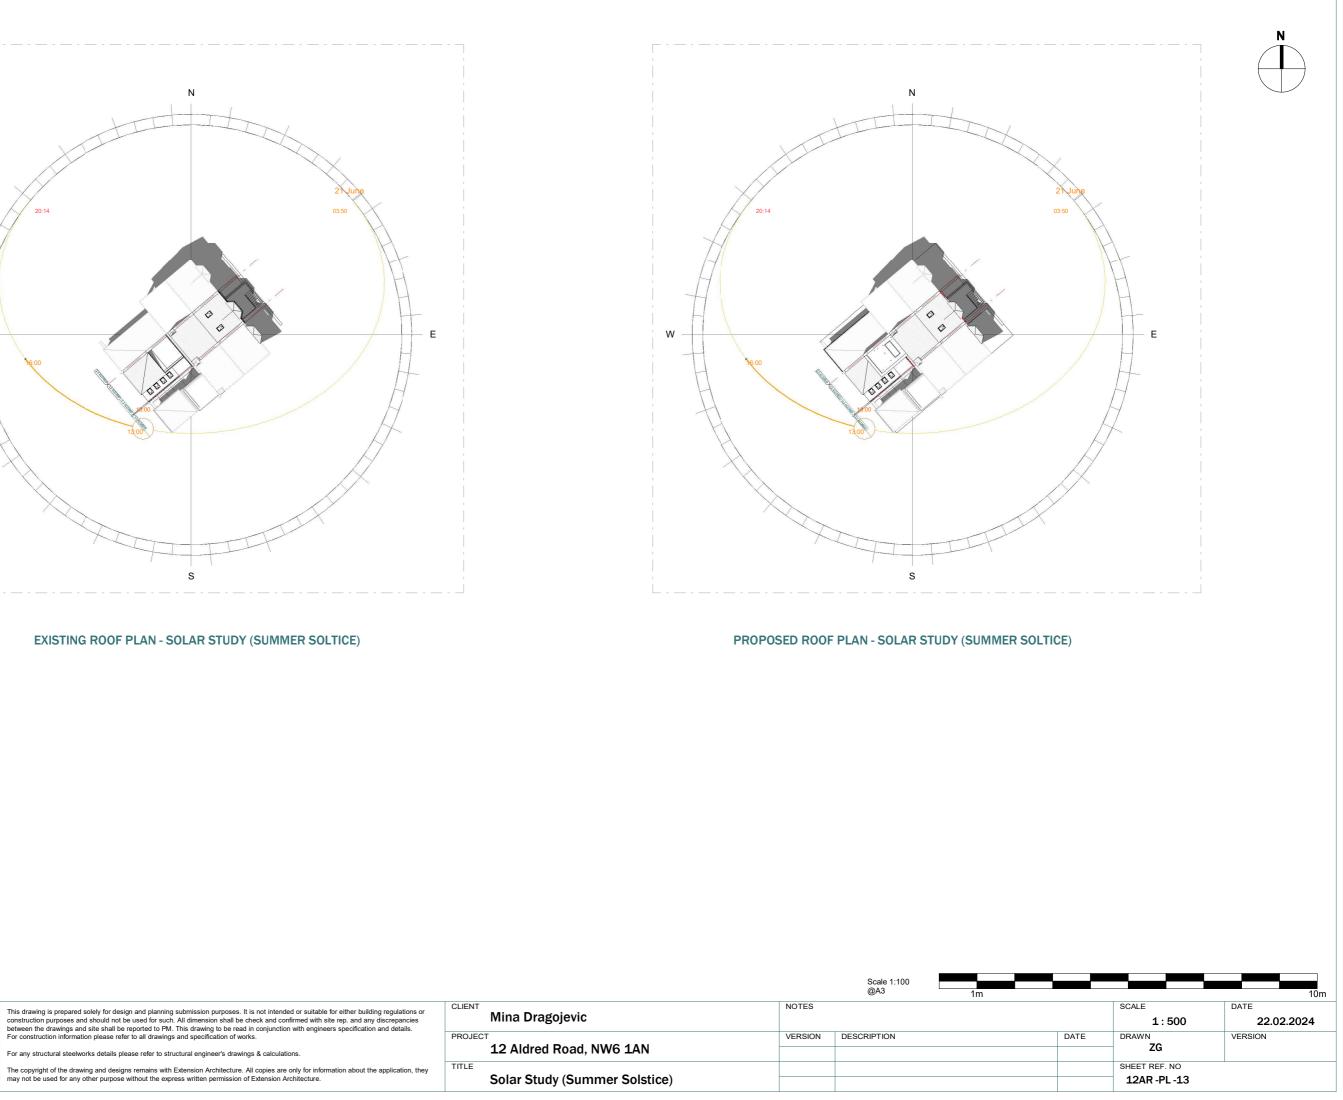

| 50 | extension<br>architectu  |
|----|--------------------------|
| 3  | River Reach, Gartons Way |

EXISTING ROOF PLAN - SOLAR STUDY (WINTER SOLTICE)

|                                           |                                                                                                                                                                                                                                                                                                                                                                                                                                     |        |                               |         | Scale 1:100<br>@A3 |
|-------------------------------------------|-------------------------------------------------------------------------------------------------------------------------------------------------------------------------------------------------------------------------------------------------------------------------------------------------------------------------------------------------------------------------------------------------------------------------------------|--------|-------------------------------|---------|--------------------|
| extension<br>architecture                 | This drawing is prepared solely for design and planning submission purposes. It is not intended or suitable for either building regulations or<br>construction purposes and should not be used for such. All dimension shall be check and confirmed with site rep. and any discrepancies<br>between the drawings and site shall be reported to PM. This drawing to be read in conjunction with engineers specification and details. | CLIENT | Mina Dragojevic               | NOTES   |                    |
|                                           |                                                                                                                                                                                                                                                                                                                                                                                                                                     | PROJEC | Т                             | VERSION | DESCRIPTION        |
| 3 River Reach, Gartons Way,<br>Battersea  | For any structural steelworks details please refer to structural engineer's drawings & calculations.                                                                                                                                                                                                                                                                                                                                |        | 12 Aldred Road, NW6 1AN       |         |                    |
| London SW11 3SX                           | The copyright of the drawing and designs remains with Extension Architecture. All copies are only for information about the application, they                                                                                                                                                                                                                                                                                       | TITLE  |                               |         |                    |
| Tel (0208) 288 8950 Fax (0871) 918 2798 m | may not be used for any other purpose without the express written permission of Extension Architecture.                                                                                                                                                                                                                                                                                                                             | 1      | Solar Study (Winter Solstice) |         |                    |