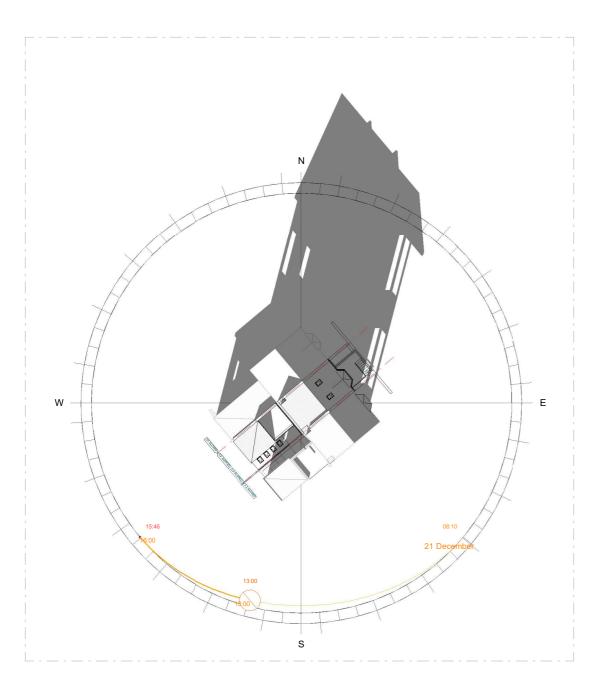

| 50 | extension<br>architectu  |
|----|--------------------------|
| 3  | River Reach, Gartons Way |

EXISTING ROOF PLAN - SOLAR STUDY (WINTER SOLTICE)

|                                           |                                                                                                                                                                                                                                                                                                                                                                                                                                     |        |                               |         | Scale 1:100<br>@A3 |
|-------------------------------------------|-------------------------------------------------------------------------------------------------------------------------------------------------------------------------------------------------------------------------------------------------------------------------------------------------------------------------------------------------------------------------------------------------------------------------------------|--------|-------------------------------|---------|--------------------|
| extension<br>architecture                 | This drawing is prepared solely for design and planning submission purposes. It is not intended or suitable for either building regulations or<br>construction purposes and should not be used for such. All dimension shall be check and confirmed with site rep. and any discrepancies<br>between the drawings and site shall be reported to PM. This drawing to be read in conjunction with engineers specification and details. | CLIENT | Mina Dragojevic               | NOTES   |                    |
|                                           |                                                                                                                                                                                                                                                                                                                                                                                                                                     | PROJEC | Т                             | VERSION | DESCRIPTION        |
| 3 River Reach, Gartons Way,<br>Battersea  | For any structural steelworks details please refer to structural engineer's drawings & calculations.                                                                                                                                                                                                                                                                                                                                |        | 12 Aldred Road, NW6 1AN       |         |                    |
| London SW11 3SX                           | The copyright of the drawing and designs remains with Extension Architecture. All copies are only for information about the application, they                                                                                                                                                                                                                                                                                       | TITLE  |                               |         |                    |
| Tel (0208) 288 8950 Fax (0871) 918 2798 m | may not be used for any other purpose without the express written permission of Extension Architecture.                                                                                                                                                                                                                                                                                                                             | 1      | Solar Study (Winter Solstice) |         |                    |