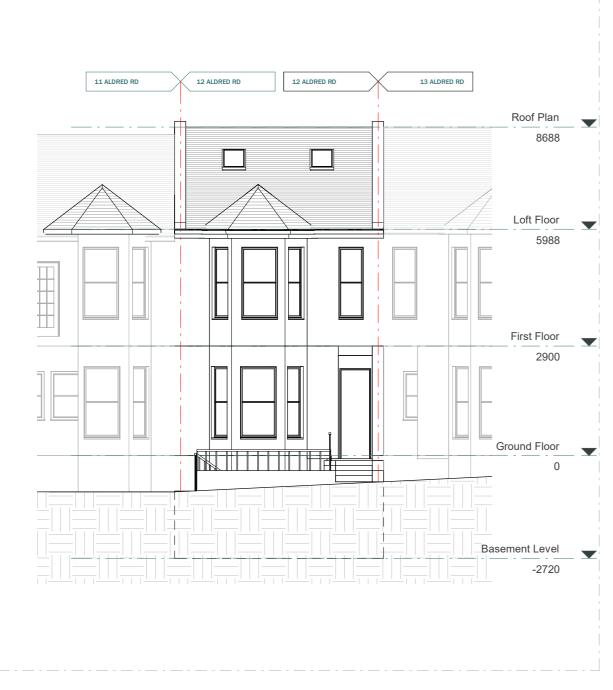

# **EXISTING FRONT ELEVATION**

| The copyright of the drawing and designs remains with Extension Architecture. All copies are only for information about the application, they |
|-----------------------------------------------------------------------------------------------------------------------------------------------|
| may not be used for any other purpose without the express written permission of Extension Architecture.                                       |

| CLIENT | Mina Dragojevic                     | NOTES   |             |
|--------|-------------------------------------|---------|-------------|
| PROJEC | 12 Aldred Road, NW6 1AN             | VERSION | DESCRIPTION |
| TITLE  | Existing & Proposed Front Elevation |         |             |