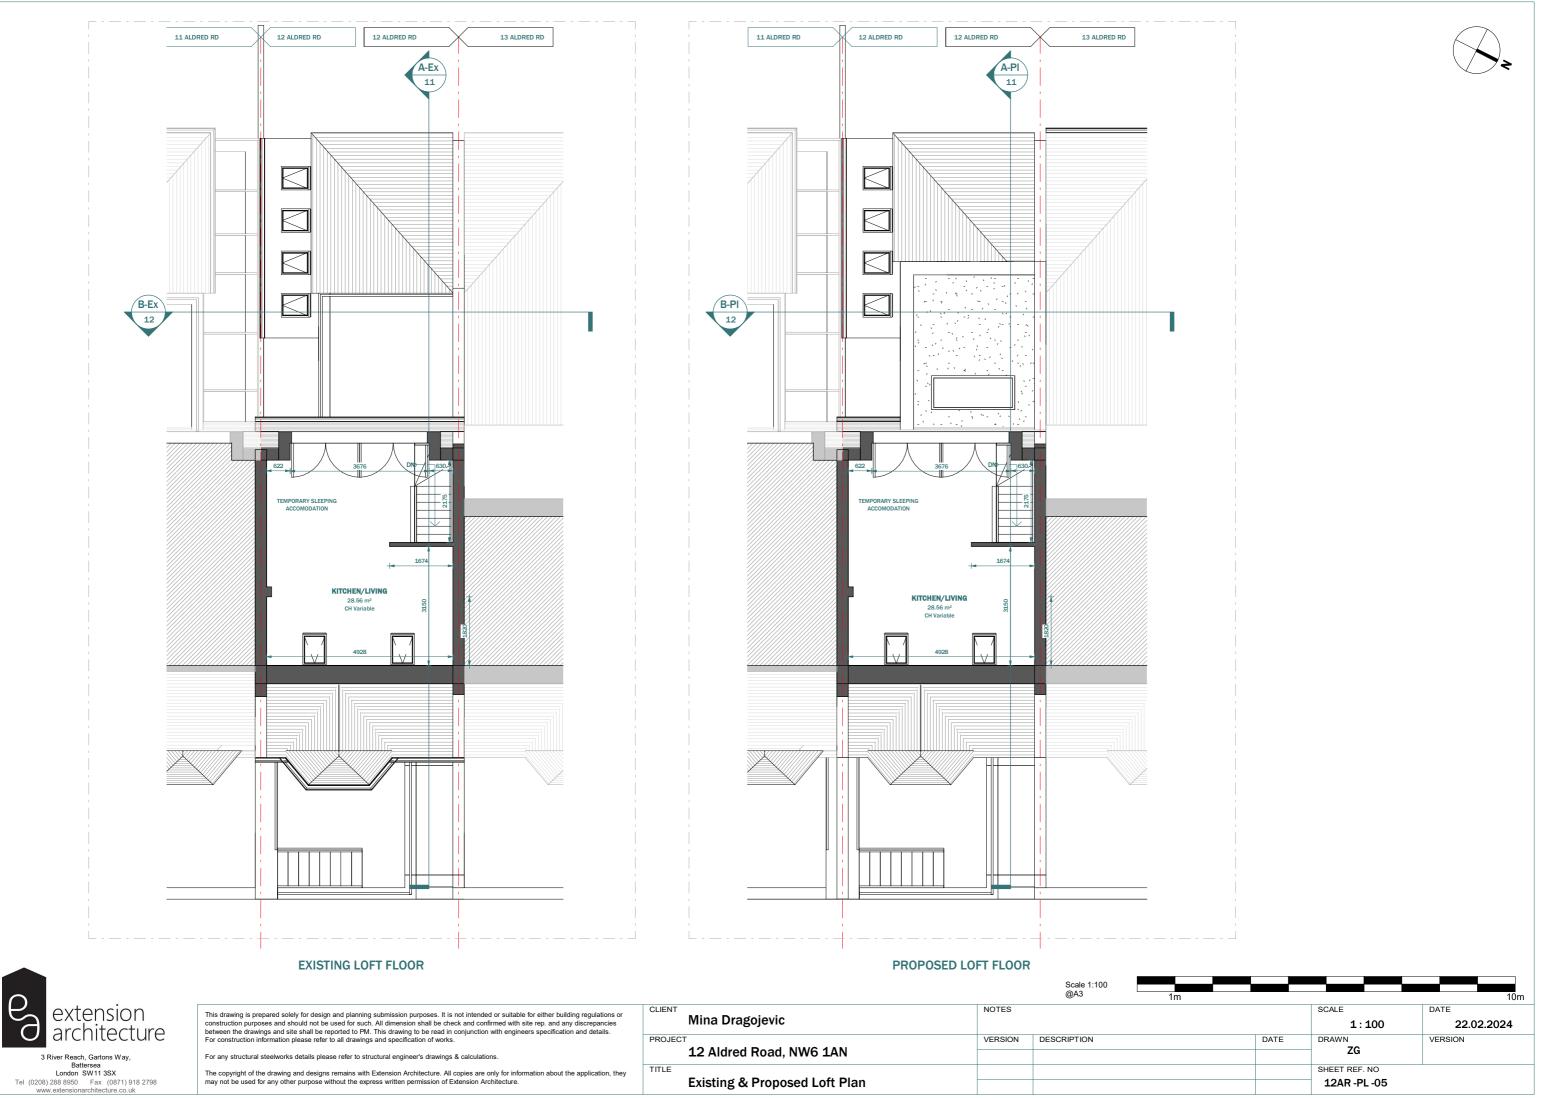

|  |                                    |                               |         | @A3         |
|--|------------------------------------|-------------------------------|---------|-------------|
|  | CLIENT                             | Mina Dragojevic               | NOTES   |             |
|  | PROJECT<br>12 Aldred Road, NW6 1AN |                               | VERSION | DESCRIPTION |
|  |                                    |                               |         |             |
|  | TITLE                              |                               |         |             |
|  |                                    | Existing & Proposed Loft Plan |         |             |