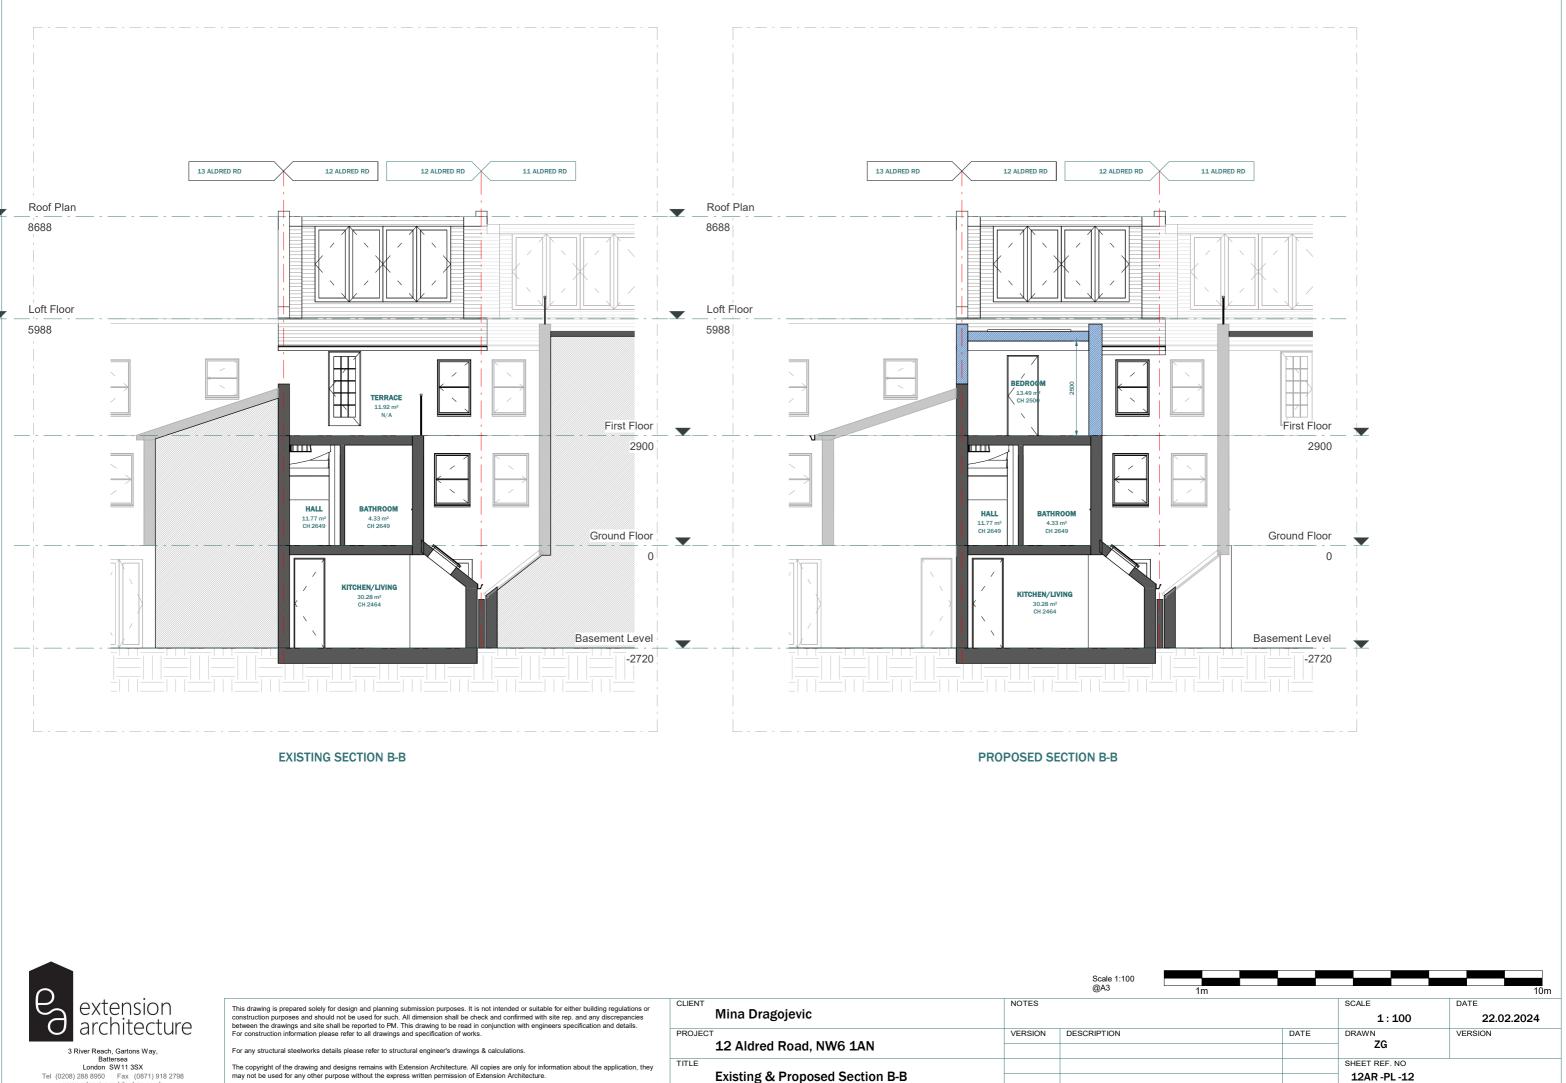

# EXISTING REAR ELEVATION

12AR -PL -08

| $\bigcirc$                                                                 |                                                                                                                                                                                                                                                                                                                                                                                                                               |        |                                 |         | Scale 1:100<br>@A3 |
|----------------------------------------------------------------------------|-------------------------------------------------------------------------------------------------------------------------------------------------------------------------------------------------------------------------------------------------------------------------------------------------------------------------------------------------------------------------------------------------------------------------------|--------|---------------------------------|---------|--------------------|
| extension<br>architecture                                                  | This drawing is prepared solely for design and planning submission purposes. It is not intended or suitable for either building regulations or construction purposes and should not be used for such. All dimension shall be check and confirmed with site rep. and any discrepancies between the drawings and site shall be reported to PM. This drawing to be read in conjunction with engineers specification and details. |        | CLIENT Mina Dragojevic          |         |                    |
|                                                                            | For construction information please refer to all drawings and specification of works.                                                                                                                                                                                                                                                                                                                                         | PROJEC |                                 | VERSION | DESCRIPTION        |
| 3 River Reach, Gartons Way,<br>Battersea                                   | For any structural steelworks details please refer to structural engineer's drawings & calculations.                                                                                                                                                                                                                                                                                                                          |        | 12 Aldred Road, NW6 1AN         |         |                    |
| London SW11 3SX                                                            | The copyright of the drawing and designs remains with Extension Architecture. All copies are only for information about the application, they                                                                                                                                                                                                                                                                                 | TITLE  |                                 |         |                    |
| Tel (0208) 288 8950 Fax (0871) 918 2798<br>www.extensionarchitecture.co.uk | may not be used for any other purpose without the express written permission of Extension Architecture.                                                                                                                                                                                                                                                                                                                       |        | Existing & Proposed Section B-B |         |                    |