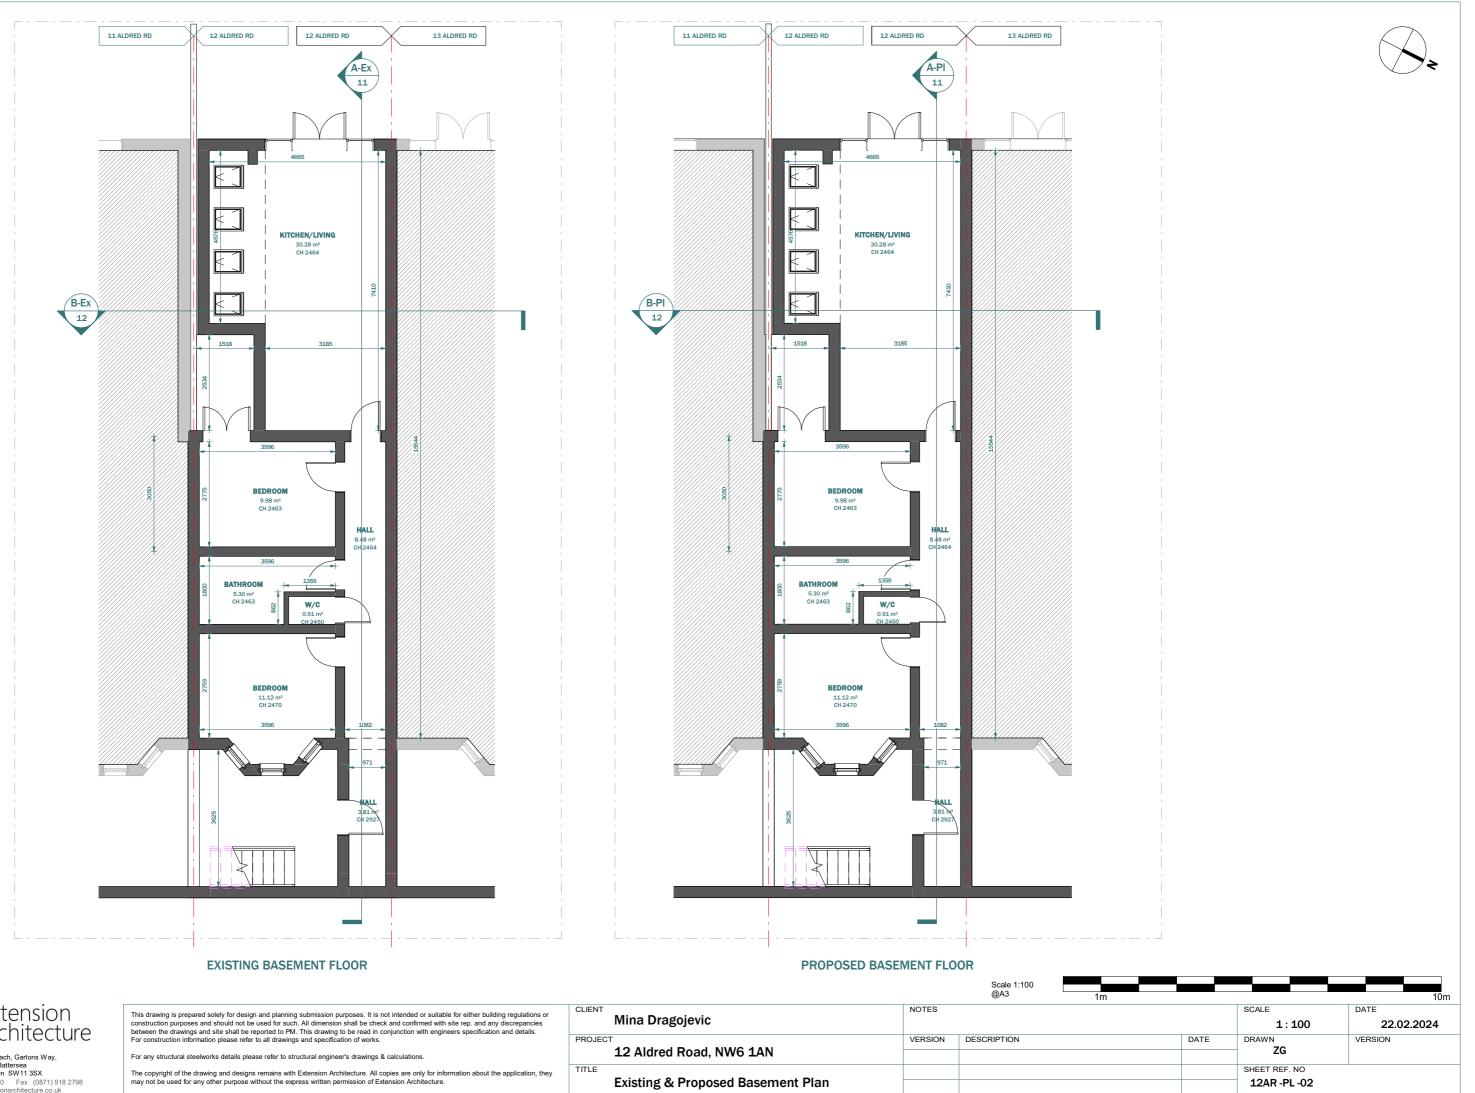

Scale 1:100 @A3 NOTES CLIENT Mina Dragojevic PROJECT VERSION DESCRIPTION 12 Aldred Road, NW6 1AN TITLE Existing & Proposed Ground Floor