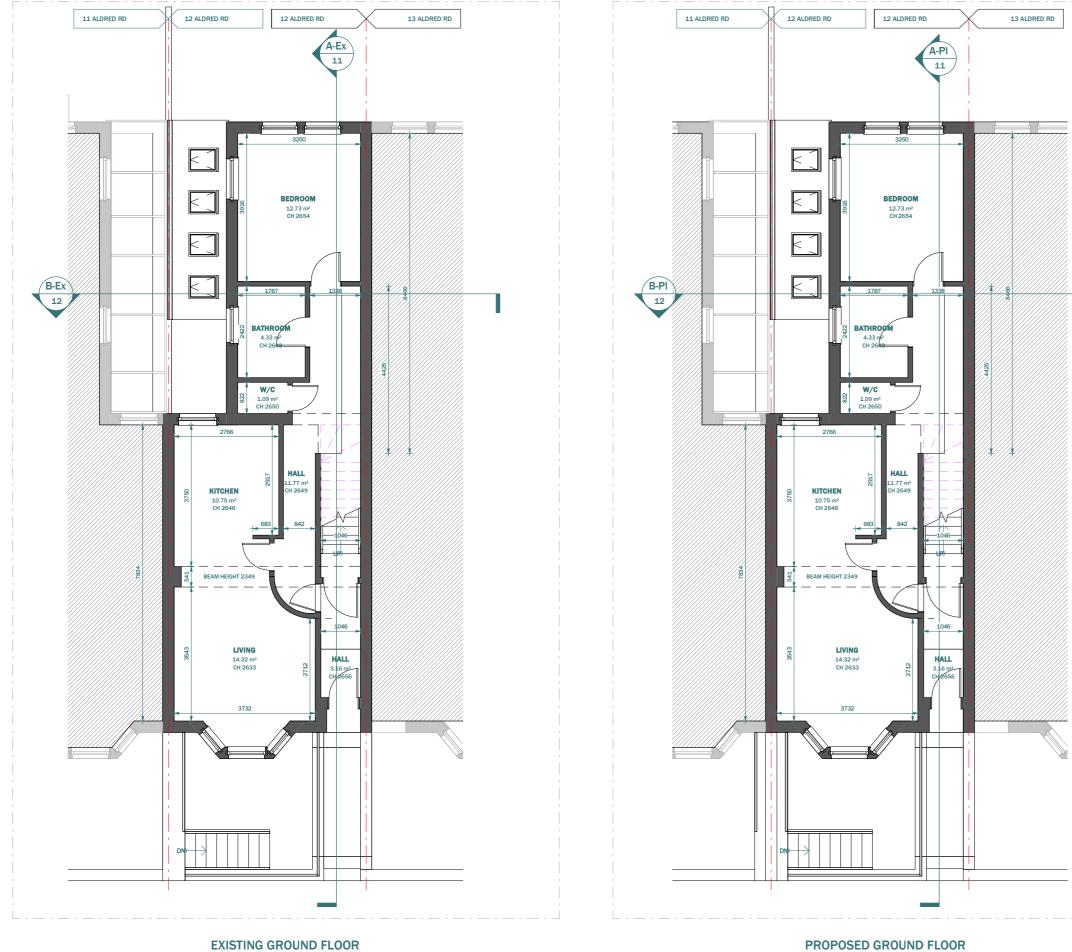

## **EXISTING GROUND FLOOR**

For any structural steelworks details please refer to structural engineer's drawings & calculations

This drawing is prepared solely for design and planning submission purposes. It is not intended or suitable for either building regulations or construction purposes and should not be used for such. All dimension shall be check and confirmed with site rep. and any discrepancies between the drawings and site shall be reported to PM. This drawing to be read in conjunction with engineers specification and details. For construction information please refer to all drawings and specification of works.

Scale 1:100 @A3 NOTES CLIENT Mina Dragojevic PROJECT VERSION DESCRIPTION 12 Aldred Road, NW6 1AN TITLE Existing & Proposed Ground Floor