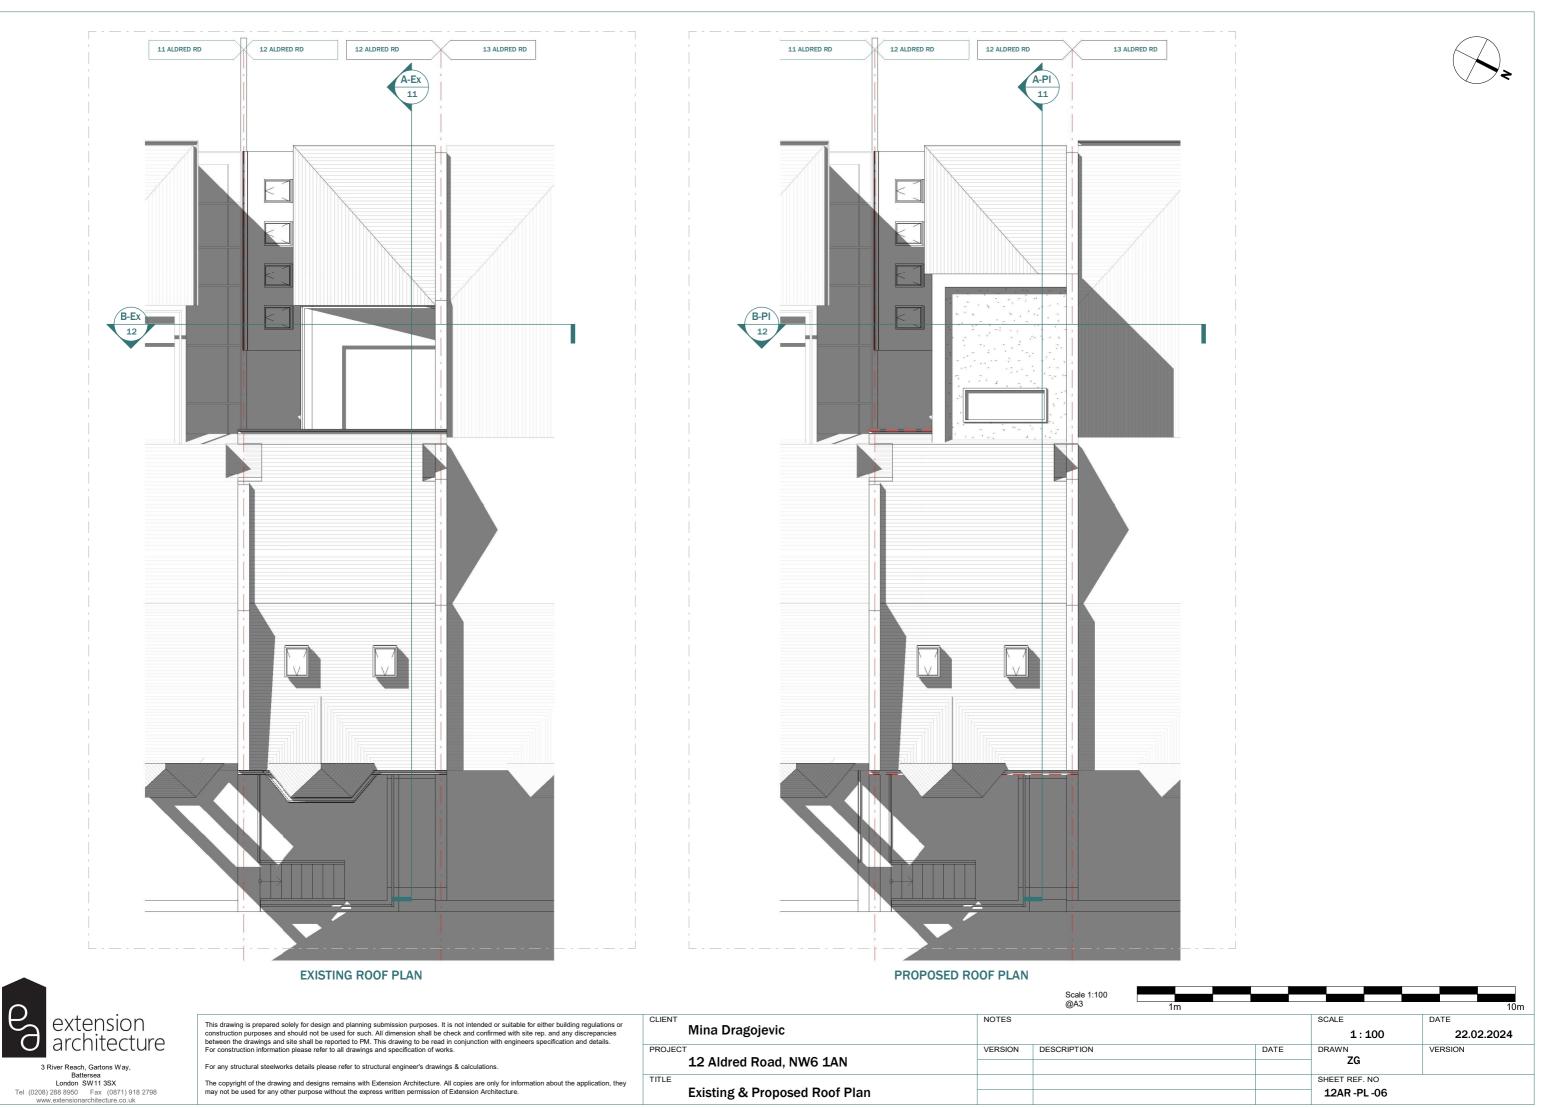

| LIENT  | Mina Dragojevic               | NOTE  |
|--------|-------------------------------|-------|
| ROJECT |                               | VERSI |
|        | 12 Aldred Road, NW6 1AN       |       |
| ITLE   |                               |       |
|        | Existing & Proposed Roof Plan |       |