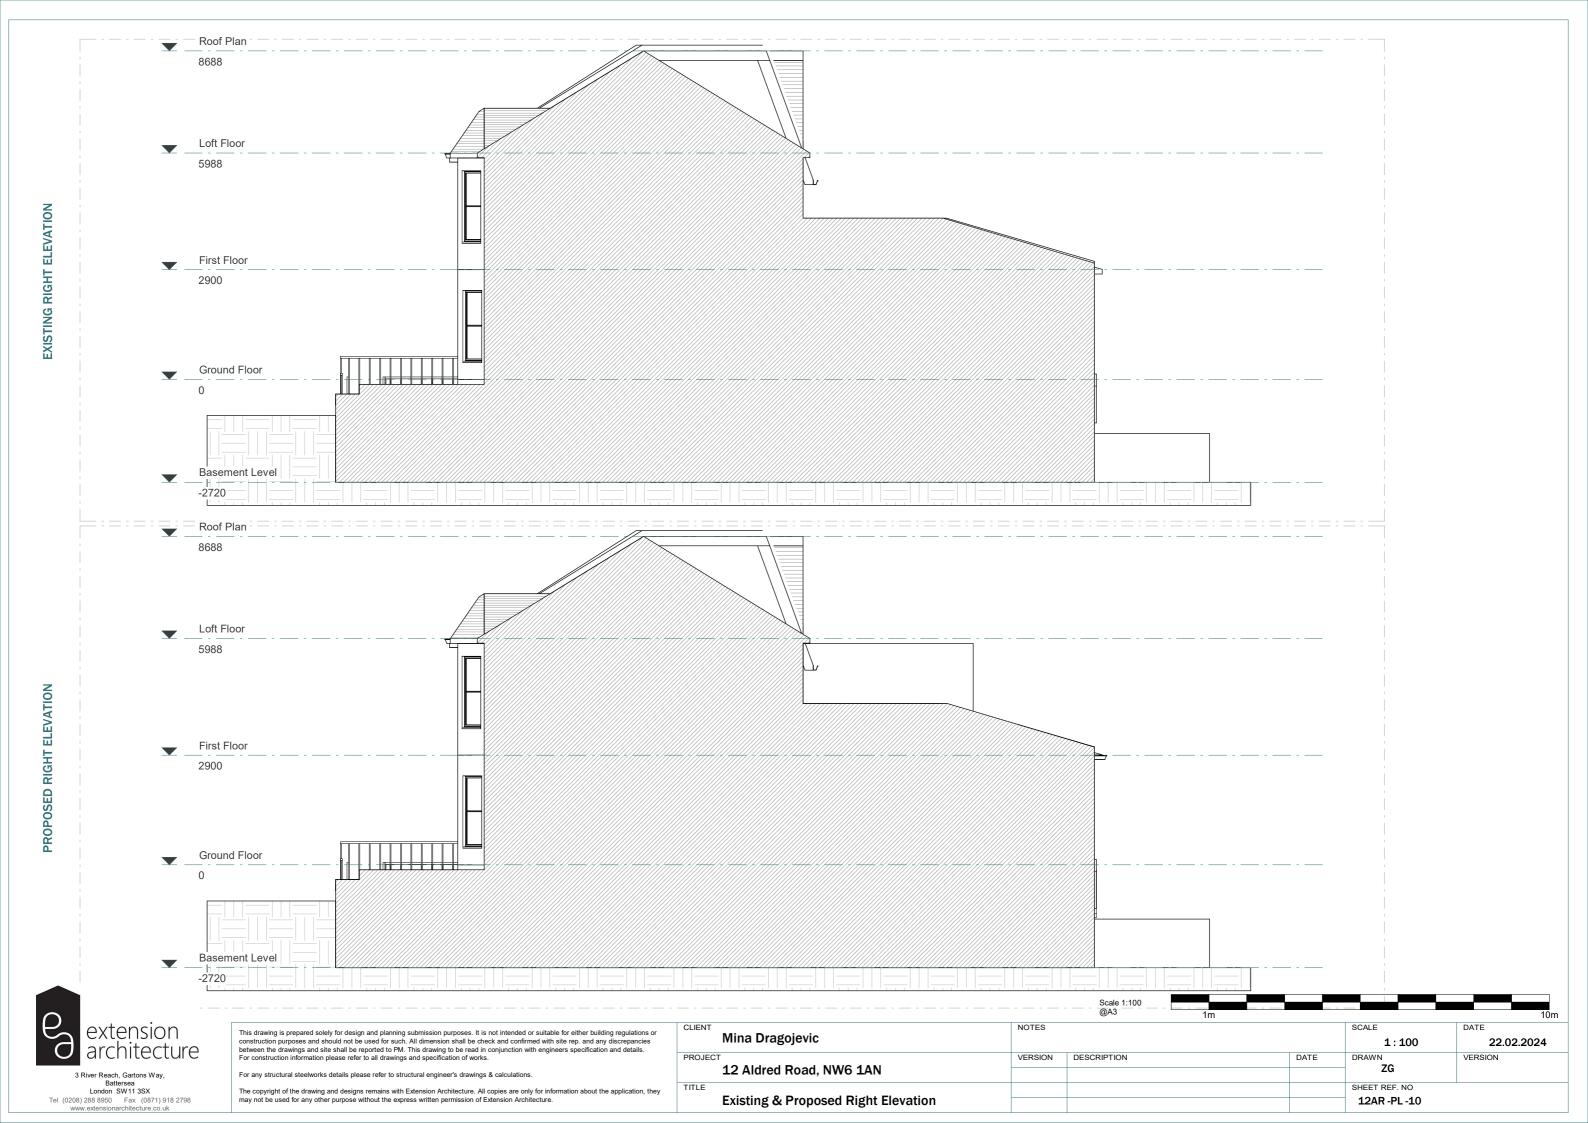

ATION**





| The copyright of the drawing and designs remains with Extension Architecture. All copies are only for information about the application, they |
|-----------------------------------------------------------------------------------------------------------------------------------------------|
| may not be used for any other purpose without the express written permission of Extension Architecture.                                       |

| CLIENT | Mina Dragojevic                     | NOTES   |             |
|--------|-------------------------------------|---------|-------------|
| PROJEC | 12 Aldred Road, NW6 1AN             | VERSION | DESCRIPTION |
| TITLE  | Existing & Proposed Front Elevation |         |             |











# EXISTING REAR ELEVATION



12AR -PL -08









| $\bigcirc$                                                                 |                                                                                                                                                                                                                                                                                                                                                                                                                               |        |                                 |         | Scale 1:100<br>@A3 |
|----------------------------------------------------------------------------|---------------------------------------------------------------------------------------------------------------------------------------------------