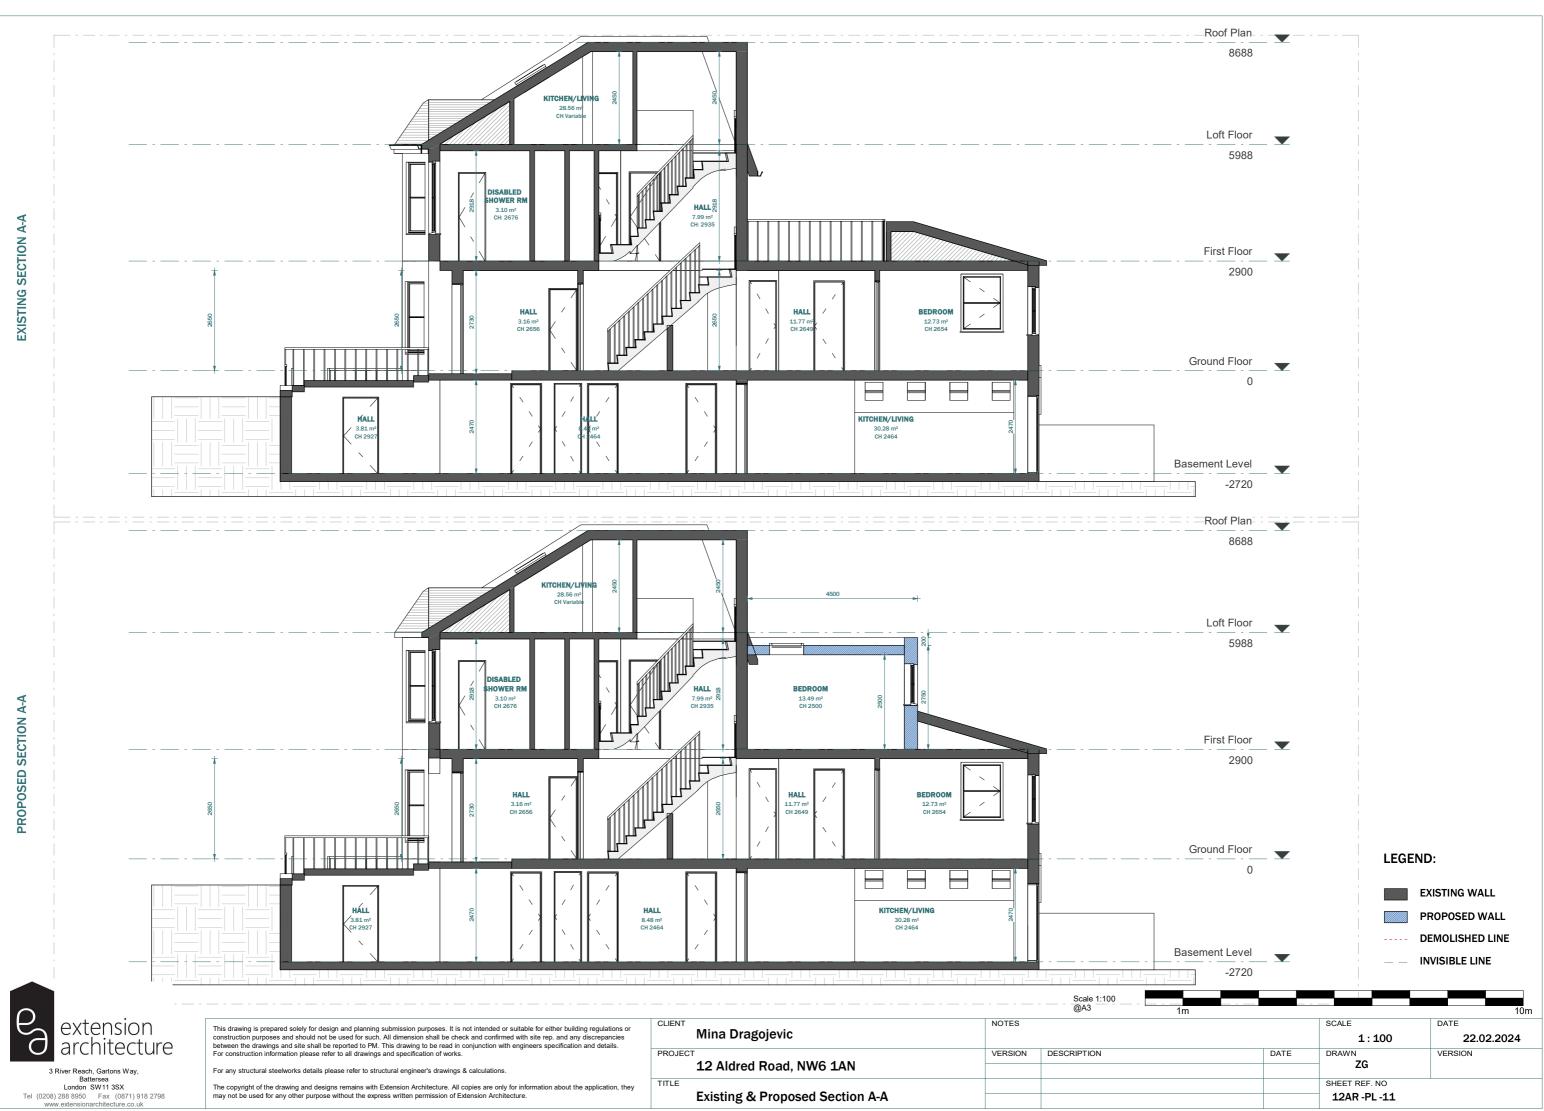

ION**





| The copyright of the drawing and designs remains with Extension Architecture. All copies are only for information about the application, they |
|-----------------------------------------------------------------------------------------------------------------------------------------------|
| may not be used for any other purpose without the express written permission of Extension Architecture.                                       |

| CLIENT | Mina Dragojevic                     | NOTES   |             |
|--------|-------------------------------------|---------|-------------|
| PROJEC | 12 Aldred Road, NW6 1AN             | VERSION | DESCRIPTION |
| TITLE  | Existing & Proposed Front Elevation |         |             |











# EXISTING REAR ELEVATION



12AR -PL -08









| $\bigcirc$                                                                 |                                                                                                                                                                                                                                                                                                                                                                                                                               |        |                                 |         | Scale 1:100<br>@A3 |
|----------------------------------------------------------------------------|-----------------------------------------------------------------------------------------------------------------------------------------------------