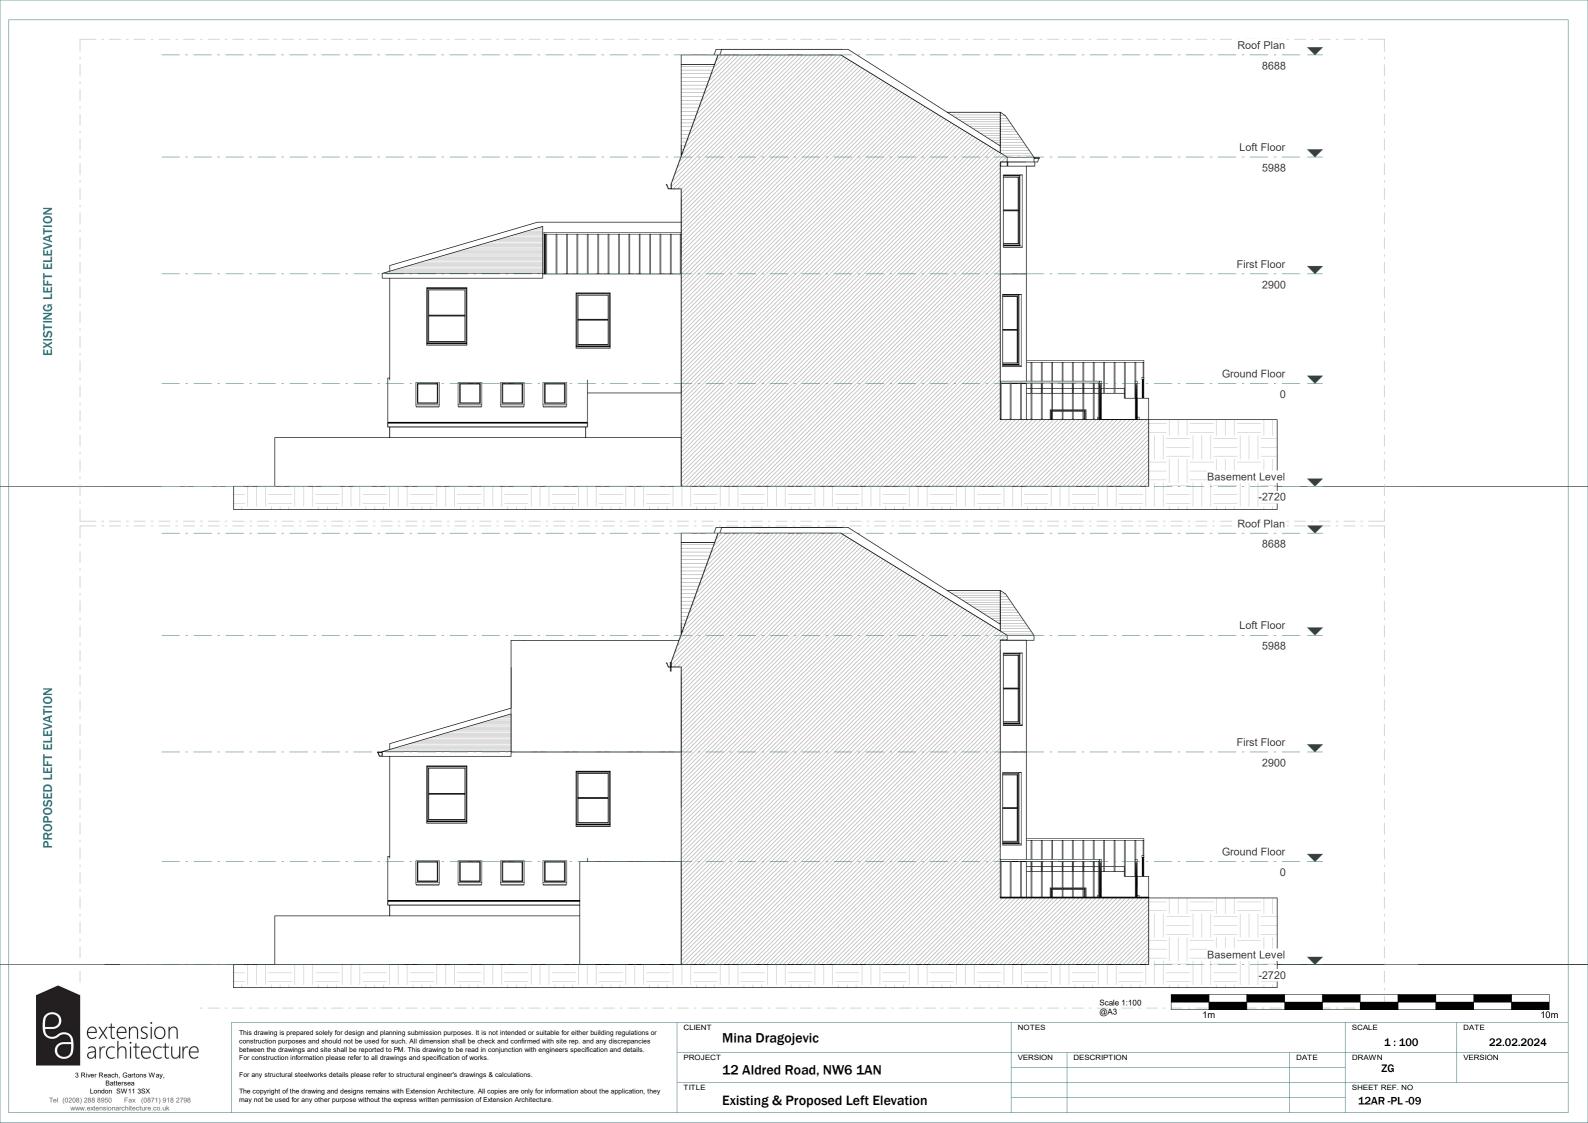

EVATION**





| The copyright of the drawing and designs remains with Extension Architecture. All copies are only for information about the application, they |
|-----------------------------------------------------------------------------------------------------------------------------------------------|
| may not be used for any other purpose without the express written permission of Extension Architecture.                                       |

| CLIENT | Mina Dragojevic                     | NOTES   |             |
|--------|-------------------------------------|---------|-------------|
| PROJEC | 12 Aldred Road, NW6 1AN             | VERSION | DESCRIPTION |
| TITLE  | Existing & Proposed Front Elevation |         |             |











# EXISTING REAR ELEVATION



12AR -PL -08









| $\bigcirc$                                                                 |                                                                                                                                                                                                                                                                                                                                                                                                                               |        |                                 |         | Scale 1:100<br>@A3 |
|----------------------------------------------------------------------------|-------------------------------------------------------------------------------------------------------------------------------------------------