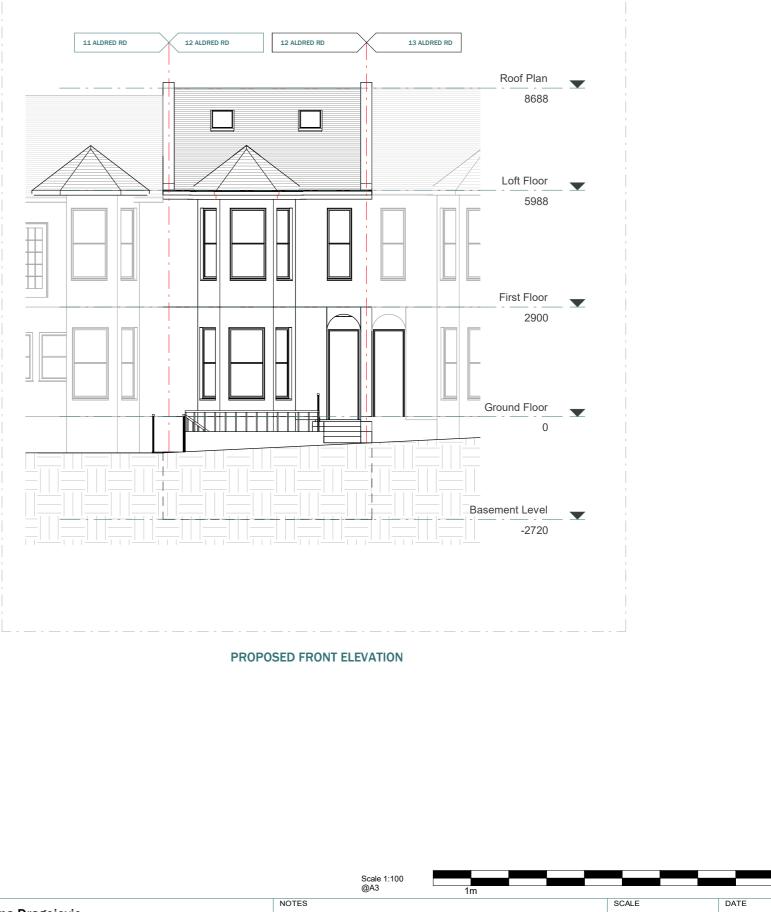

# **EXISTING FRONT ELEVATION**

| The copyright of the drawing and designs remains with Extension Architecture. All copies are only for information about the application, they |
|-----------------------------------------------------------------------------------------------------------------------------------------------|
| may not be used for any other purpose without the express written permission of Extension Architecture.                                       |

| CLIENT | Mina Dragojevic                     | NOTES   |             |
|--------|-------------------------------------|---------|-------------|
| PROJEC | 12 Aldred Road, NW6 1AN             | VERSION | DESCRIPTION |
| TITLE  | Existing & Proposed Front Elevation |         |             |