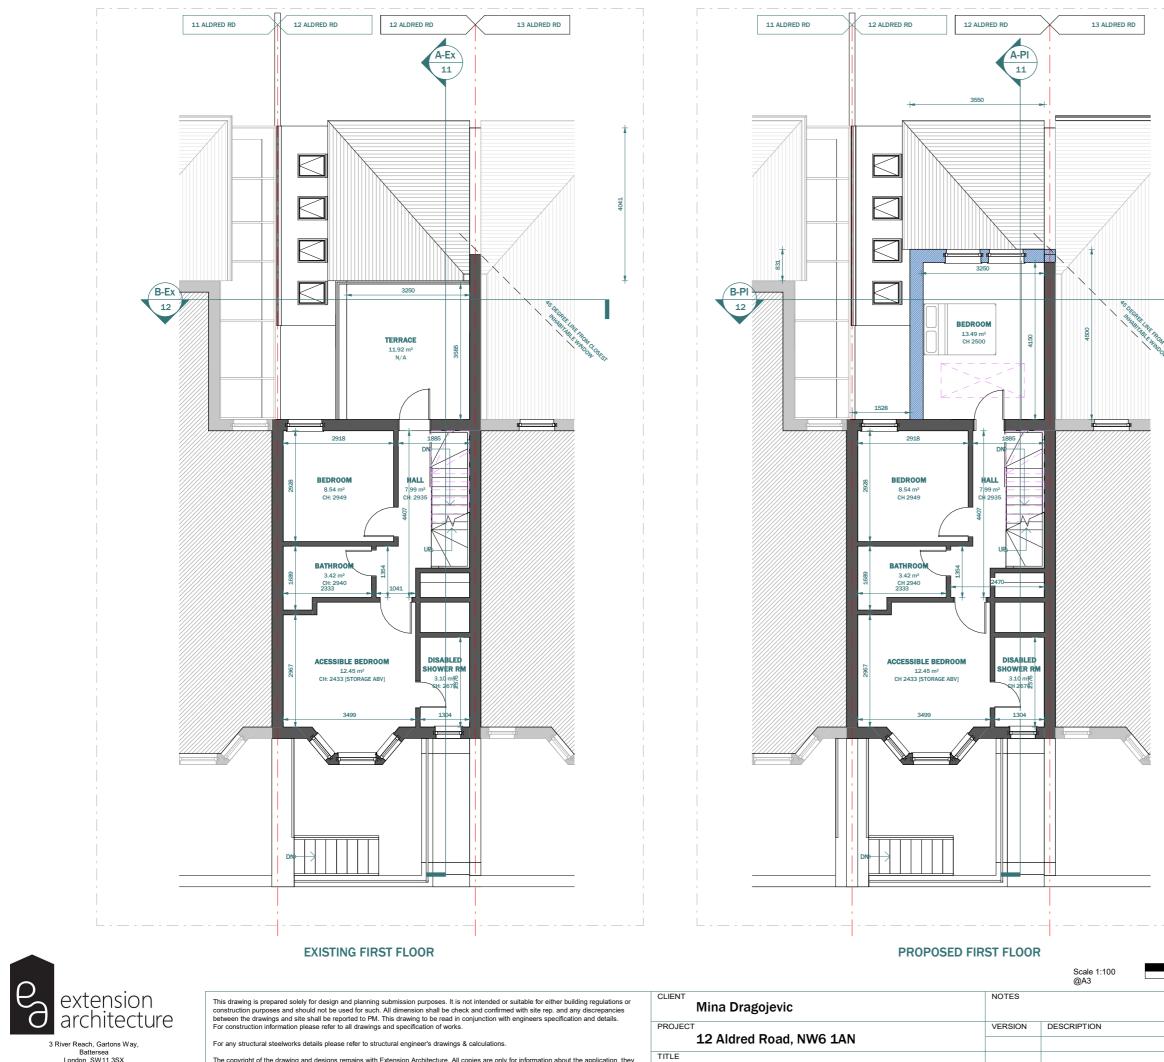

he drawing and designs remains with Extension Architecture. All copies are only for information about the application, they may not be used for any other purpose without the express written permission of Extension Architecture.

Scale 1:100 @A3 NOTES CLIENT Mina Dragojevic PROJECT VERSION DESCRIPTION 12 Aldred Road, NW6 1AN TITLE Existing & Proposed Ground Floor



### LEGEND:



| 1m |      |               |   |         | 10m   |
|----|------|---------------|---|---------|-------|
|    |      | SCALE         |   | DATE    |       |
|    |      | 1:100         | ) | 22.02   | .2024 |
|    | DATE | DRAWN         |   | VERSION |       |
|    |      | ZG            |   |         |       |
|    |      | SHEET REF. NO |   |         |       |
|    |      | 12AR -PL -03  | 3 |         |       |



Battersea London SW11 3SX Tel (0208) 288 8950 Fax (0871) 918 2798 www.extensionarchitecture.co.uk

The copyright of the drawing and designs remains with Extension Architecture. All copies are only for information about the application, they may not be used for any other purpose without the express written permission of Extension Architecture.

Existing & Proposed First Floor



### LEGEND:



|    | <br> |    |           |      |   | _      |        |  |
|----|------|----|-----------|------|---|--------|--------|--|
|    |      |    |           |      |   |        |        |  |
| 1m |      |    |           |      |   |        | 10m    |  |
|    |      | S  | CALE      |      | D | ATE    |        |  |
|    |      |    | 1:        | 100  |   | 22.0   | 2.2024 |  |
|    | DATE | D  | RAWN