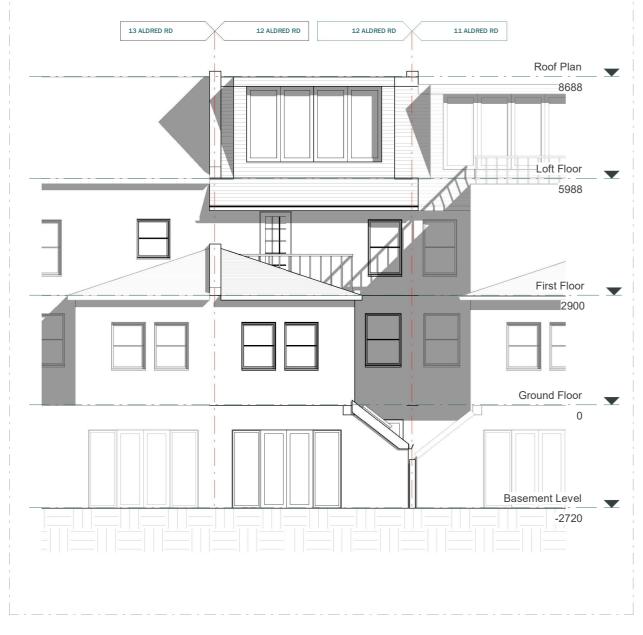

# EXISTING REAR ELEVATION

12AR -PL -08

| $\bigcirc$                                                                 |                                                                                                                                                                                                                                                                                                                                                                                                                               |        |                                 |         | Scale 1:100<br>@A3 |
|----------------------------------------------------------------------------|-------------------------------------------------------------------------------------------------------------------------------------------------------------------------------------------------------------------------------------------------------------------------------------------------------------------------------------------------------------------------------------------------------------------------------|--------|---------------------------------|---------|--------------------|
| extension<br>architecture                                                  | This drawing is prepared solely for design and planning submission purposes. It is not intended or suitable for either building regulations or construction purposes and should not be used for such. All dimension shall be check and confirmed with site rep. and any discrepancies between the drawings and site shall be reported to PM. This drawing to be read in conjunction with engineers specification and details. |        | CLIENT Mina Dragojevic          |         |                    |
|                                                                            | For construction information please refer to all drawings and specification of works.                                                                                                                                                                                                                                                                                                                                         | PROJEC |                                 | VERSION | DESCRIPTION        |
| 3 River Reach, Gartons Way,<br>Battersea                                   | For any structural steelworks details please refer to structural engineer's drawings & calculations.                                                                                                                                                                                                                                                                                                                          |        | 12 Aldred Road, NW6 1AN         |         |                    |
| London SW11 3SX                                                            | The copyright of the drawing and designs remains with Extension Architecture. All copies are only for information about the application, they                                                                                                                                                                                                                                                                                 | TITLE  |                                 |         |                    |
| Tel (0208) 288 8950 Fax (0871) 918 2798<br>www.extensionarchitecture.co.uk | may not be used for any other purpose without the express written permission of Extension Architecture.                                                                                                                                                                                                                                                                                                                       |        | Existing & Proposed Section B-B |         |                    |