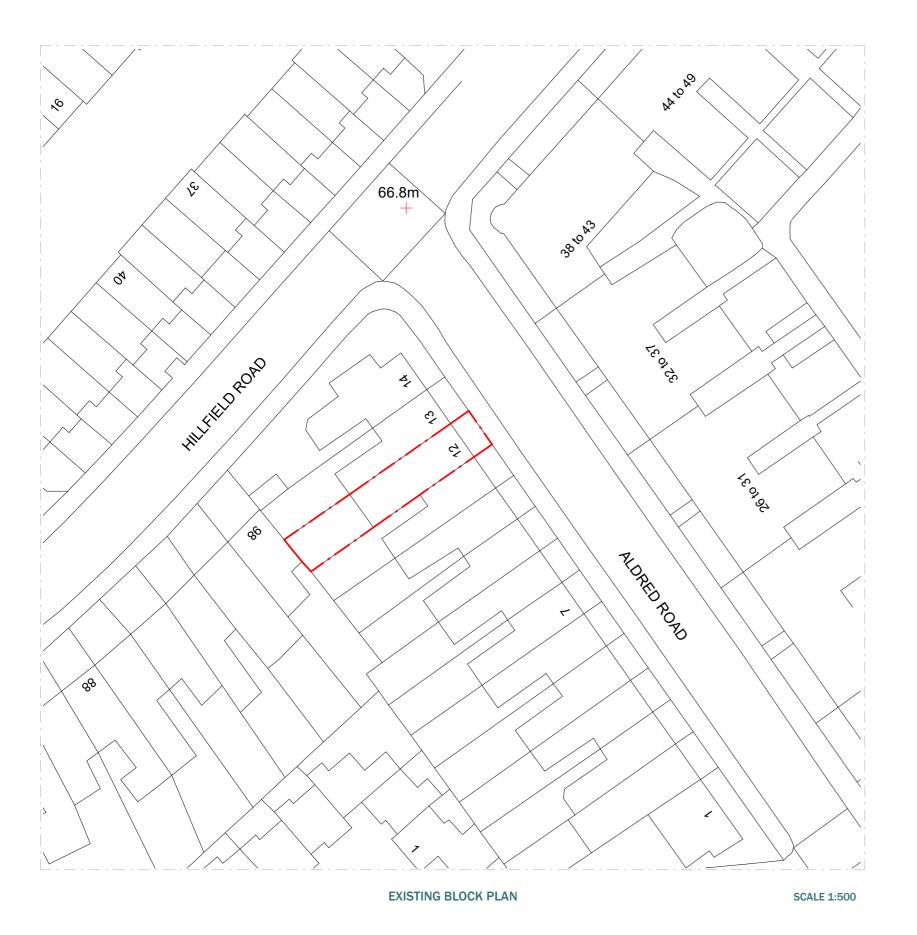

## LEGEND:

EXISTING

PROPOSED

-- - BOUNDARY

Scale 1:500 @A3 10m 50m

Scale 1:1250 @A3 25m 125m

This drawing is prepared solely for design and planning submission purposes. It is not intended or suitable for either building regulations or construction purposes and should not be used for such. All dimension shall be check and confirmed with site rep. and any discrepancies between the drawings and site shall be reported to PM. This drawing to be read in conjunction with engineers specification and details. For construction information please refer to all drawings and specification of works.

For any structural steelworks details please refer to structural engineer's drawings & calculations

The copyright of the drawing and designs remains with Extension Architecture. All copies are only for information about the application, they may not be used for any other purpose without the express written permission of Extension Architecture.

|                             |         | @A3 25      | 5m |      |                | 125m       |
|-----------------------------|---------|-------------|----|------|----------------|------------|
| CLIENT                      | NOTES   |             |    |      | SCALE          | DATE       |
| Mina Dragojevic             |         |             |    |      | As             | 22.02.2024 |
| PROJECT                     | VERSION | DESCRIPTION |    | DATE | DRAWNindicated | VERSION    |
| 12 Aldred Road, NW6 1AN     |         |             |    |      | ZG             |            |
| TITLE                       |         |             |    |      | SHEET REF. NO  |            |
| Existing Site & Block Plans |         |             |    |      | 12AR -PL -00   |            |