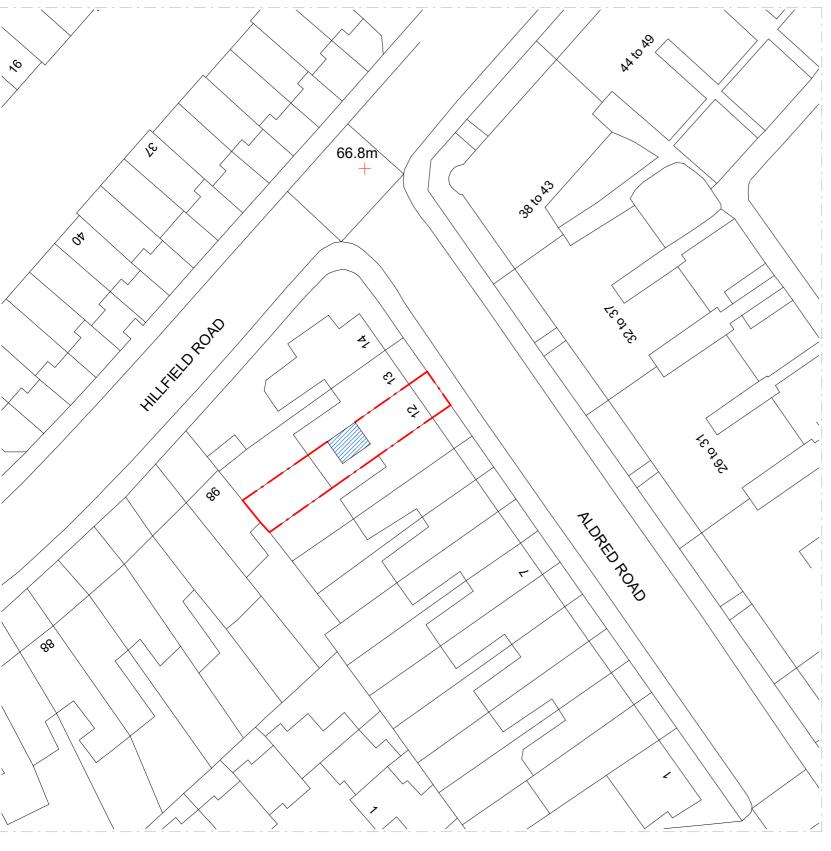

**EXISTING SITE PLAN** 

SCALE 1:1250

## LEGEND:

EXISTING

PROPOSED

-- - BOUNDARY

Scale 1:500 @A3 10m 50m

Scale 1:1250 @A3 25m 125m

This drawing is prepared solely for design and planning submission purposes. It is not intended or suitable for either building regulations or construction purposes and should not be used for such. All dimension shall be check and confirmed with site rep. and any discrepancies between the drawings and site shall be reported to PM. This drawing to be read in conjunction with engineers specification and details. For construction information please refer to all drawings and specification of works.

|                             |         | @A3 25      | 5m |      |                | 125m       |
|-----------------------------|---------|-------------|----|------|----------------|------------|
| CLIENT                      | NOTES   |             |    |      | SCALE          | DATE       |
| Mina Dragojevic             |         |             |    |      | As             | 22.02.2024 |
| PROJECT                     | VERSION | DESCRIPTION |    | DATE | DRAWNindicated | VERSION    |
| 12 Aldred Road, NW6 1AN     |         |             |    |      | ZG             |            |
| TITLE                       |         |             |    |      | SHEET REF. NO  |            |
| Existing Site & Block Plans |         |             |    |      | 12AR -PL -00   |            |