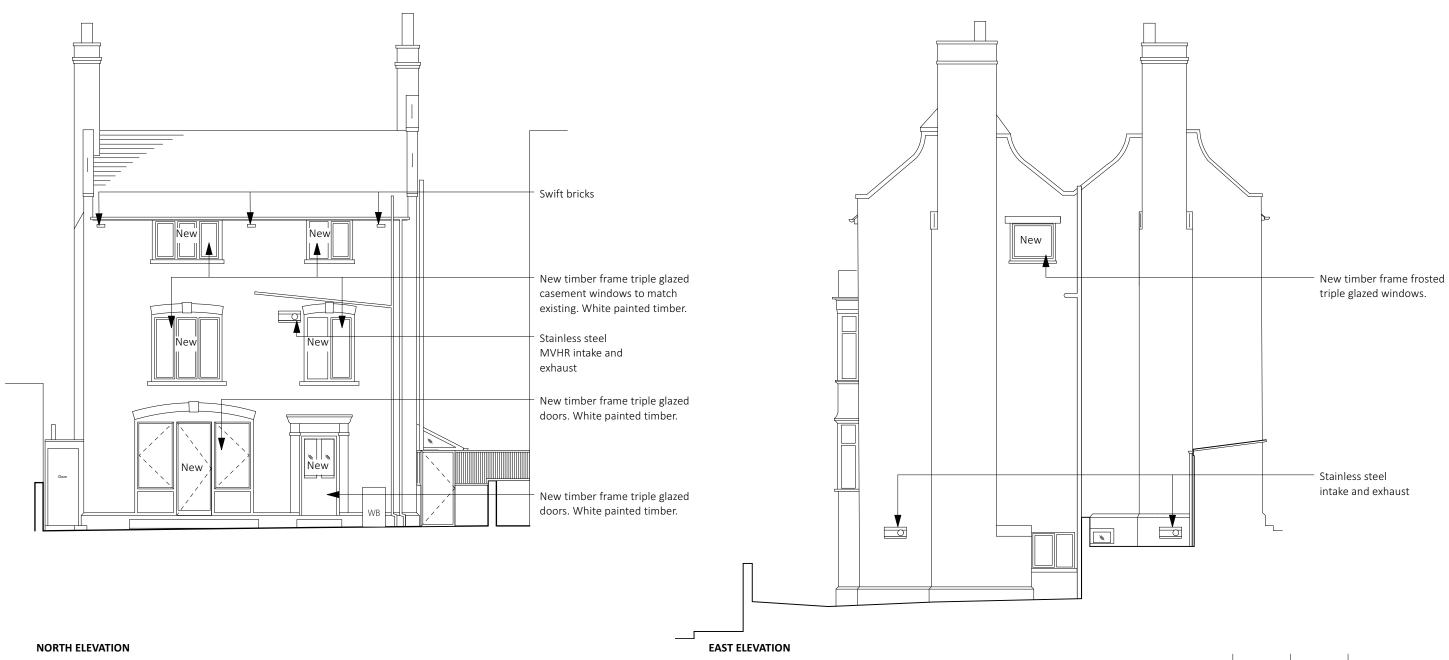

## Title PROPOSED North and East Elevations

| Scale                            |                    |            |
|----------------------------------|--------------------|------------|
| 1:100 @ A3                       |                    |            |
| Drawn                            | Checked            | Authorised |
| -                                | -                  |            |
| Date                             | Issuing Discipline |            |
| 09/02/2024                       | ARCHITECTURE       |            |
| Issue status                     |                    |            |
| Planning                         |                    |            |
| Drawing number<br>P155 / PD / 15 |                    | Rev<br>-   |