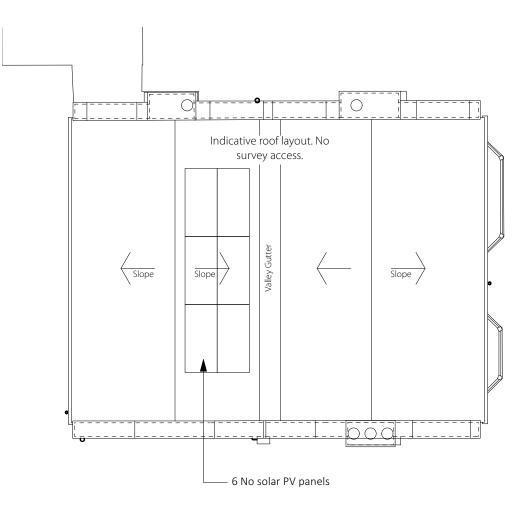

**ROOF PLAN** 

New fence on top of existing wall New timber gate NO 5 Metal external stair reinstated COURTYARD

**COURTYARD ELEVATION** 

Notes

In the event of any detail or dimensional conflict between the architectural drawings, the matter must be referred to the architect for clarification.

Client

Mr Lerner

Project

5 Cannon Place London, NW3 1EH **PROPOSED Roof Plan and Coutryard Elevation** 

Scale 1:100 @ A3 Drawn Checked

Authorised Date Issuing Discipline ARCHITECTURE 09/02/2024

Issue status Planning