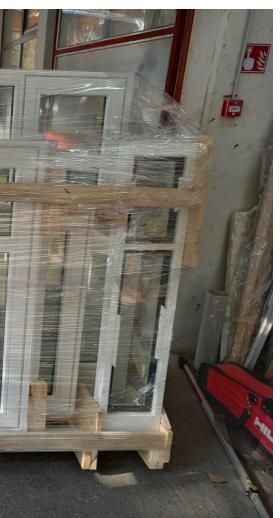

EXISTING WINDOWS ON SOUTH ELEVATION

PHOTO OF SIMILAR WINDOWS MADE WITH PROPOSED TRIPLE GLZED TIMBER FRAME WINDOW SYSTEM

**Client** Mr Lerner

Unit 1, 1 Ghent Way London E8 2PE Tel: +44 (0)20 7254 7470 Email: mail@studiocma.co.uk