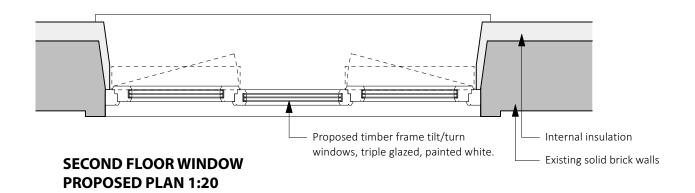

**SECOND FLOOR WINDOW PROPOSED ELEVATION 1:20**  **PROPOSED DETAIL 1:10** 

Notes СМА Ciarcelluti Mathers Architecture Unit 1, 1 Ghent Way London E8 2PE Tel: +44 (0)20 7254 7470 Email: mail@studiocma.co.uk Client Mr Lerner Important note Where dimensions are not given, drawings must not be scaled and the matter referred to the architect. Project 5 Cannon Place In the event of any detail or dimensional conflict between the architectural drawings, the matter must be referred to the architect for clarification. London, NW3 1EH © Copyright 2024 - Ciarcelluti Mathers Architecture Ltd. Revisions

By Authorised

Proposed timber frame tilt/turn windows, triple glazed, painted white.

| litle                             |
|-----------------------------------|
| PROPOSED                          |
| Second Floor South Facing Windows |