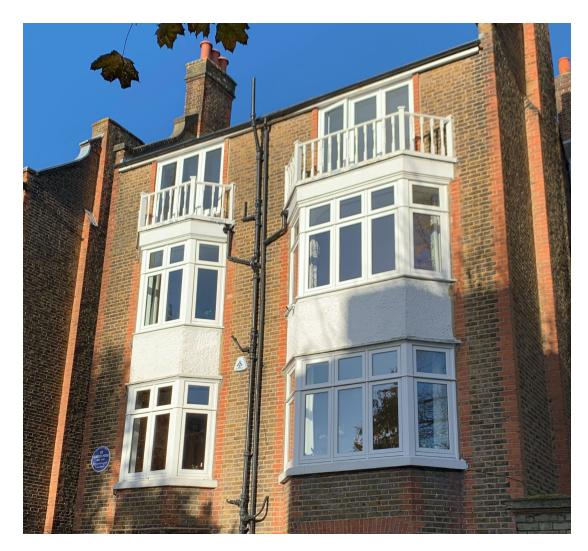

EXISTING WINDOWS ON SOUTH ELEVATION

PHOTO OF SIMILAR WINDOWS MADE WITH PROPOSED TRIPLE GLZED TIMBER FRAME WINDOW SYSTEM

**Client** Mr Lerner

Unit 1, 1 Ghent Way London E8 2PE Tel: +44 (0)20 7254 7470 Email: mail@studiocma.co.uk