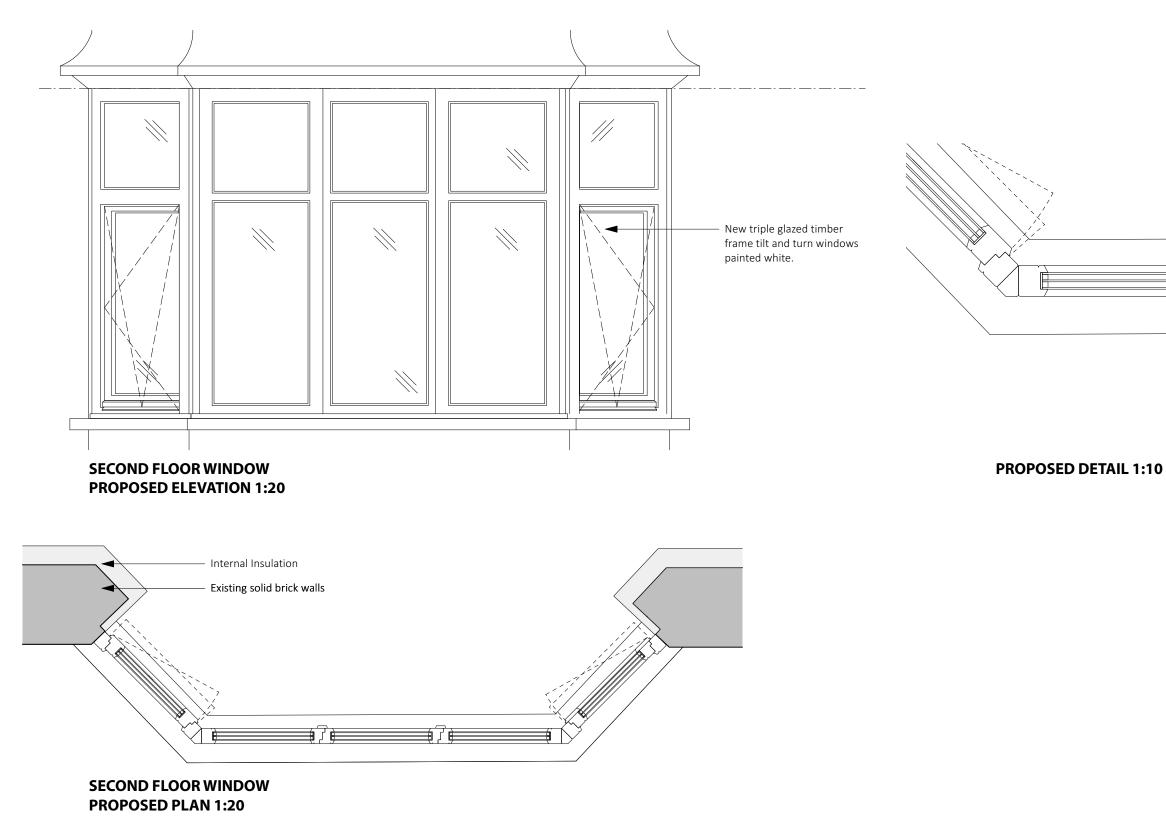

**SECOND FLOOR WINDOW PROPOSED ELEVATION 1:20**  **PROPOSED DETAIL 1:10** 

Notes СМА Ciarcelluti Mathers Architecture Unit 1, 1 Ghent Way London E8 2PE Tel: +44 (0)20 7254 7470 Email: mail@studiocma.co.uk Client Mr Lerner Important note Where dimensions are not given, drawings must not be scaled and the matter referred to the architect. Project 5 Cannon Place In the event of any detail or dimensional conflict between the architectural drawings, the matter must be referred to the architect for clarification. London, NW3 1EH © Copyright 2024 - Ciarcelluti Mathers Architecture Ltd. Revisions

By Authorised

Proposed timber frame tilt/turn windows, triple glazed, painted white.

| litle                             |
|-----------------------------------|
| PROPOSED                          |
| Second Floor South Facing Windows |