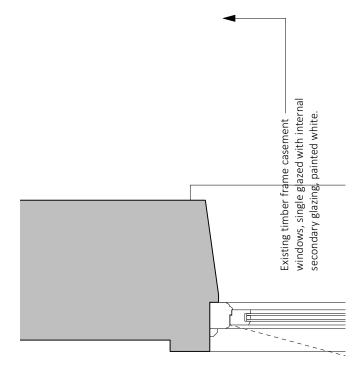

**SECOND FLOOR WINDOW EXISTING ELEVATION 1:20** 

**EXISTING DETAIL 1:10** (Survey provided by previous architect)

Notes СМА Ciarcelluti Mathers Architecture Unit 1, 1 Ghent Way London E8 2PE Tel: +44 (0)20 7254 7470 Email: mail@studiocma.co.uk Client Mr Lerner Important note Where dimensions are not given, drawings must not be scaled and the matter referred to the architect. Project 5 Cannon Place In the event of any detail or dimensional conflict between the architectural drawings, the matter must be referred to the architect for clarification. London, NW3 1EH © Copyright 2024 - Ciarcelluti Mathers Architecture Ltd. By Authorised Revisions

| Title                             |
|-----------------------------------|
| EXISTING                          |
| Second Floor South Facing Windows |

| Scale                         |                    |            |
|-------------------------------|--------------------|------------|
| 1:20 @ A3,                    | 1:10 @ A3          |            |
| Drawn                         | Checked            | Authorised |
| GM                            | DC                 |            |
| Date                          | Issuing Discipline |            |
| 09/02/24                      | ARCHITECTURE       |            |
| Issue status                  |                    |            |
| Planning                      |                    |            |
| Drawing number<br>P155 / PD / |                    | Rev<br>-   |