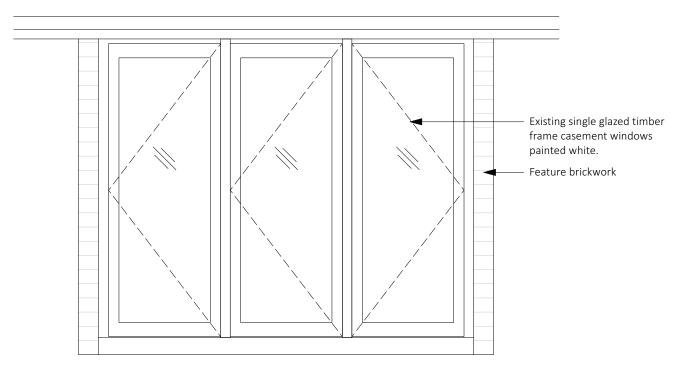

**SECOND FLOOR WINDOW EXISTING ELEVATION 1:20** 

**EXISTING DETAIL 1:10** (Survey provided by previous architect)

Notes СМА Ciarcelluti Mathers Architecture Unit 1, 1 Ghent Way London E8 2PE Tel: +44 (0)20 7254 7470 Email: mail@studiocma.co.uk Client Mr Lerner Important note Where dimensions are not given, drawings must not be scaled and the matter referred to the architect. Project 5 Cannon Place In the event of any detail or dimensional conflict between the architectural drawings, the matter must be referred to the architect for clarification. London, NW3 1EH © Copyright 2024 - Ciarcelluti Mathers Architecture Ltd. By Authorised Revisions

| Title                             |
|-----------------------------------|
| EXISTING                          |
| Second Floor South Facing Windows |

| Scale                         |                    |            |
|-------------------------------|--------------------|------------|
| 1:20 @ A3,                    | 1:10 @ A3          |            |
| Drawn                         | Checked            | Authorised |
| GM                            | DC                 |            |
| Date                          | Issuing Discipline |            |
| 09/02/24                      | ARCHITECTURE       |            |
| Issue status                  |                    |            |
| Planning                      |                    |            |
| Drawing number<br>P155 / PD / |                    | Rev<br>-   |