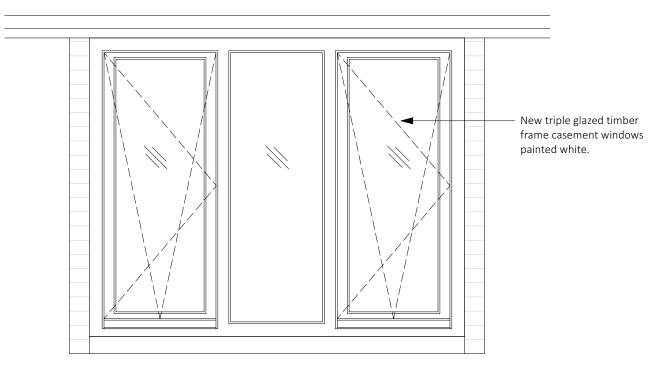

**SECOND FLOOR WINDOW PROPOSED ELEVATION 1:20**  **PROPOSED DETAIL 1:10** 

Notes СМА Ciarcelluti Mathers Architecture Unit 1, 1 Ghent Way London E8 2PE Tel: +44 (0)20 7254 7470 Email: mail@studiocma.co.uk Client Mr Lerner Important note Where dimensions are not given, drawings must not be scaled and the matter referred to the architect. Project 5 Cannon Place In the event of any detail or dimensional conflict between the architectural drawings, the matter must be referred to the architect for clarification. London, NW3 1EH © Copyright 2024 - Ciarcelluti Mathers Architecture Ltd. Revisions

By Authorised

Proposed timber frame tilt/turn windows, triple glazed, painted white.

| litle                             |
|-----------------------------------|
| PROPOSED                          |
| Second Floor South Facing Windows |