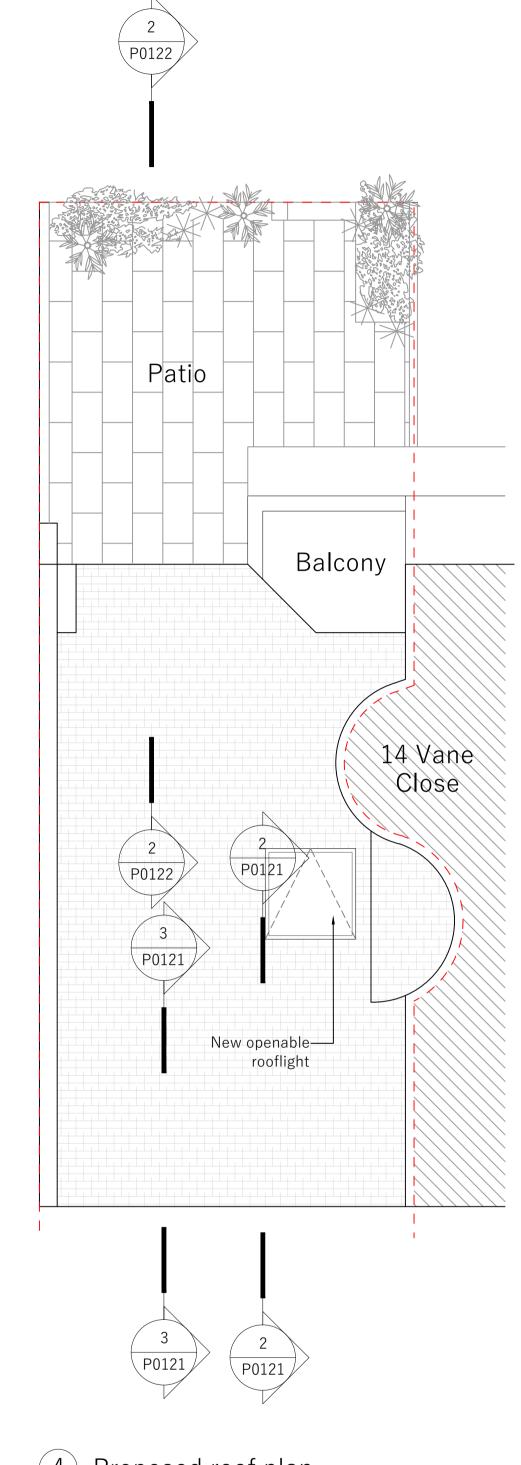

1 Proposed front elevation

2 Proposed cross section 3

3 Proposed first floor plan

4 Proposed roof plan

0.0m 2.5m 5.0m

Notes \_\_\_\_\_

The contractor to confirm all dimensions, levels and gradients on site before and during the works and in removing existing & installing new structure, fittings, finishes and appliances. Do not scale off this drawing, work from given dimensions only. Any discrepancies between contract documents and existing building must be reported to the architect immediately. All works, appliances, fittings and finishes to be installed to Building Regulations, manufacturer's recommendations, water byelaws and British Standards.