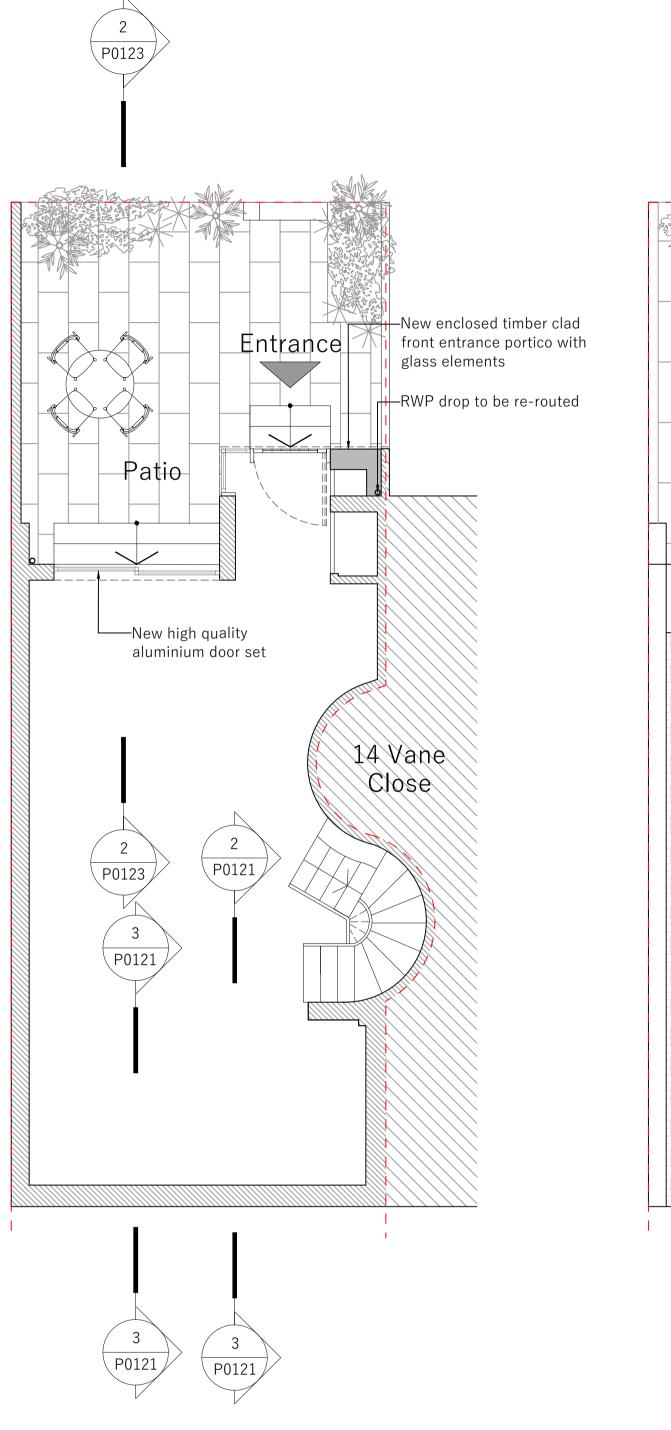

1 Proposed front elevation

2 Proposed cross section 3

3 Proposed first floor plan

4 Proposed roof plan

0.0m 2.5m 5.0m

Notes \_\_\_\_\_

The contractor to confirm all dimensions, levels and gradients on site before and during the works and in removing existing & installing new structure, fittings, finishes and appliances. Do not scale off this drawing, work from given dimensions only. Any discrepancies between contract documents and existing building must be reported to the architect immediately. All works, appliances, fittings and finishes to be installed to Building Regulations, manufacturer's recommendations, water byelaws and British Standards.