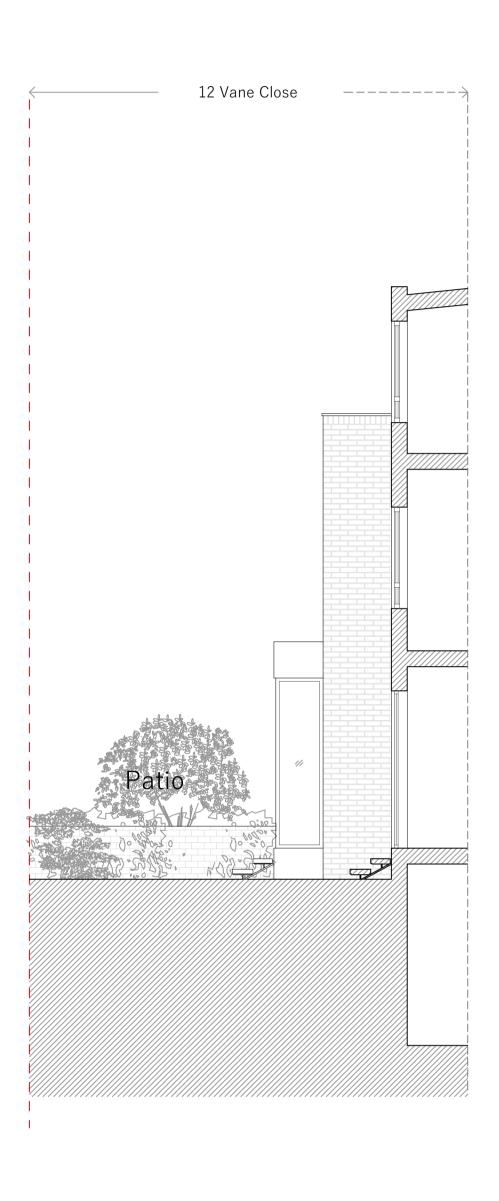

1 Proposed front elevation

2 Proposed cross section 3

3 Proposed first floor plan

4 Proposed roof plan

0.0m 2.5m 5.0m

Notes \_\_\_\_\_

The contractor to confirm all dimensions, levels and gradients on site before and during the works and in removing existing & installing new structure, fittings, finishes and appliances. Do not scale off this drawing, work from given dimensions only. Any discrepancies between contract documents and existing building must be reported to the architect immediately. All works, appliances, fittings and finishes to be installed to Building Regulations, manufacturer's recommendations, water byelaws and British Standards.