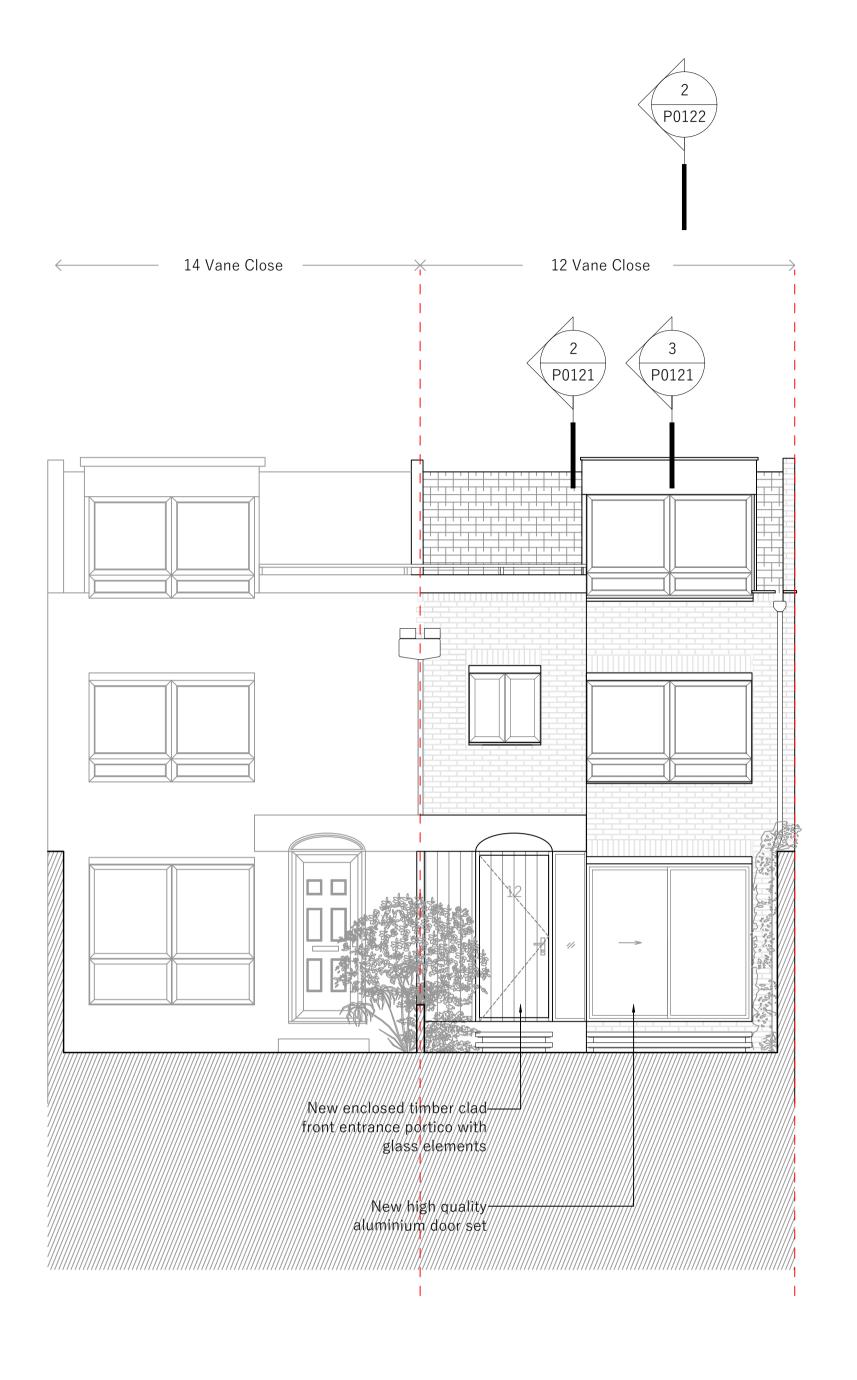

1 Proposed front elevation

2 Proposed cross section 3

3 Proposed first floor plan

4 Proposed roof plan

0.0m 2.5m 5.0m

Notes \_\_\_\_\_

The contractor to confirm all dimensions, levels and gradients on site before and during the works and in removing existing & installing new structure, fittings, finishes and appliances. Do not scale off this drawing, work from given dimensions only. Any discrepancies between contract documents and existing building must be reported to the architect immediately. All works, appliances, fittings and finishes to be installed to Building Regulations, manufacturer's recommendations, water byelaws and British Standards.