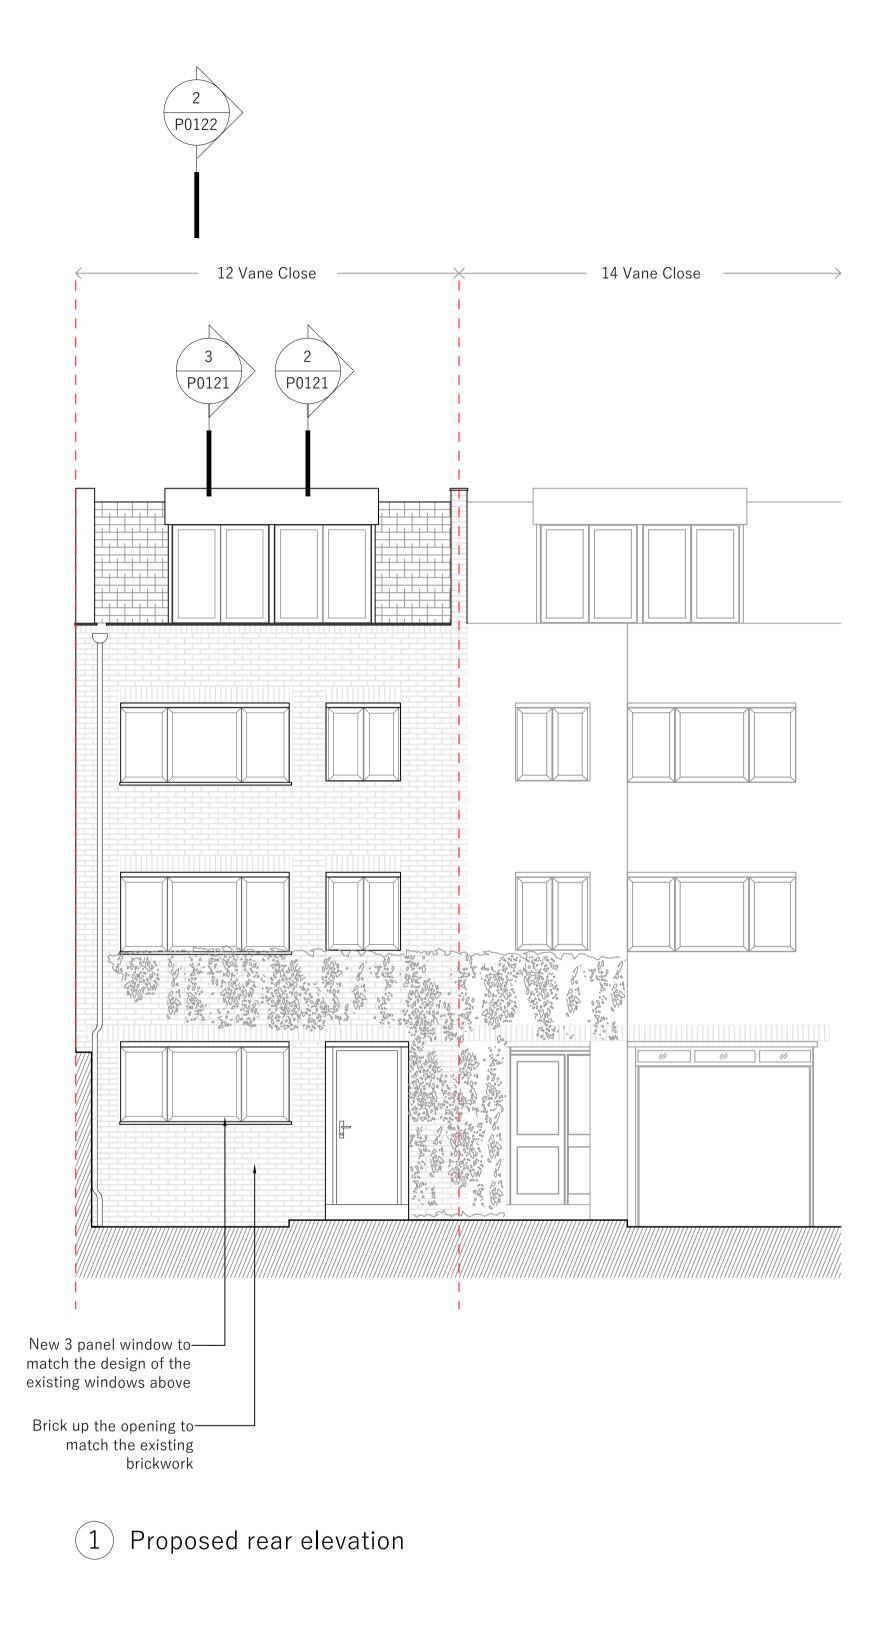

## $\leftarrow$ – – – – 12 Vane Close – – – – $\rightarrow$

P0122

match the design of the

2 Proposed cross section 1

3 Proposed cross section 2

| Rev | Date |  |
|-----|------|--|
|     |      |  |

By Revision