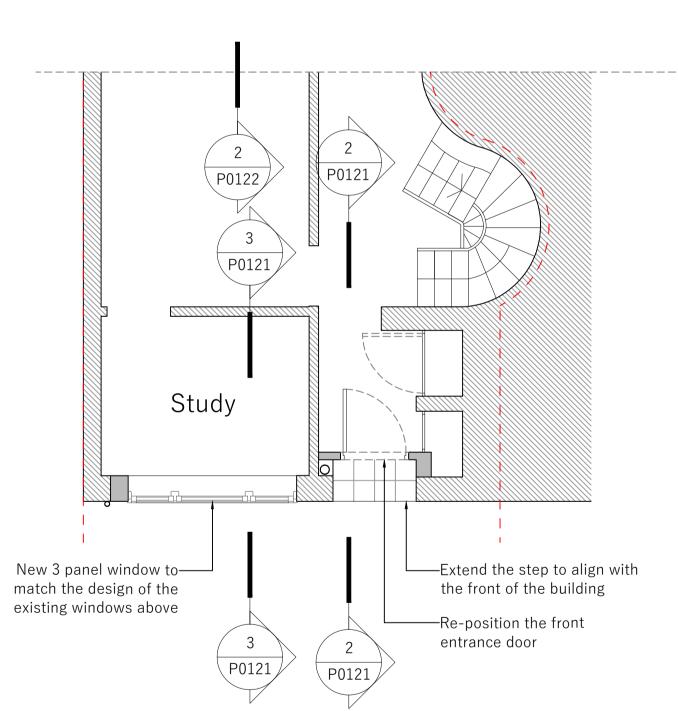

4 Proposed ground floor plan

|     | Proposed drawings 01 |                 |  |
|-----|----------------------|-----------------|--|
|     | Drawing number       | Revision number |  |
|     | 048-MK-P0121         | -               |  |
| e   | Scale at A1          | Scale at A3     |  |
| .02 | 1:50                 | 1:100           |  |