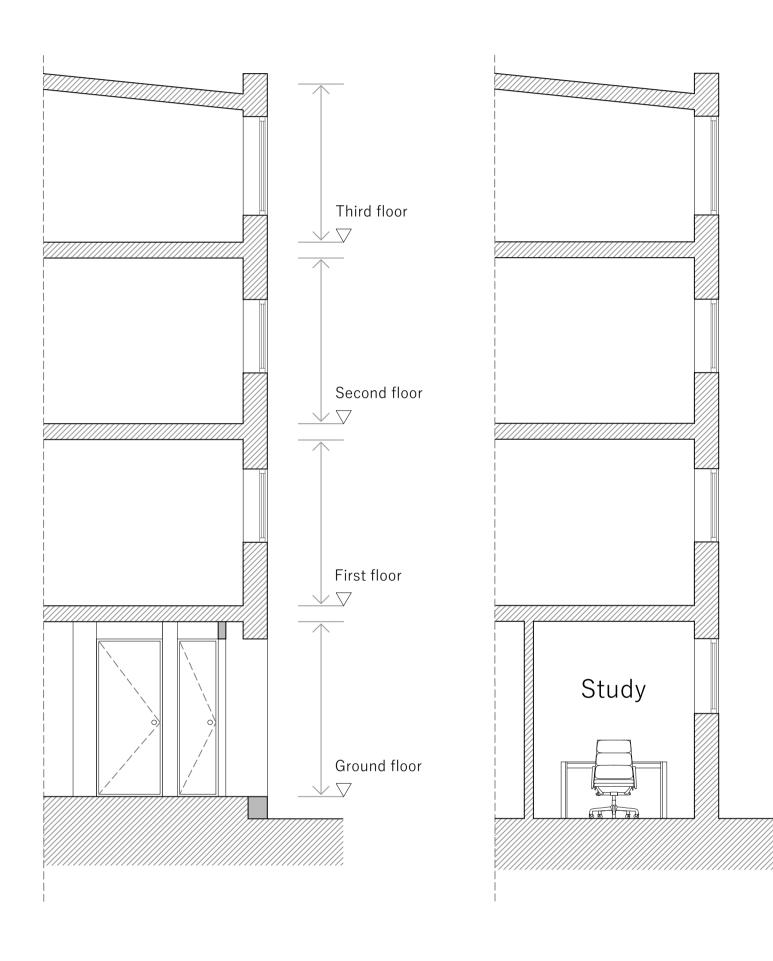

## $\leftarrow$ – – – – 12 Vane Close – – – – $\rightarrow$

P0122

match the design of the

2 Proposed cross section 1

3 Proposed cross section 2

| Rev | Date |  |
|-----|------|--|
|     |      |  |

By Revision