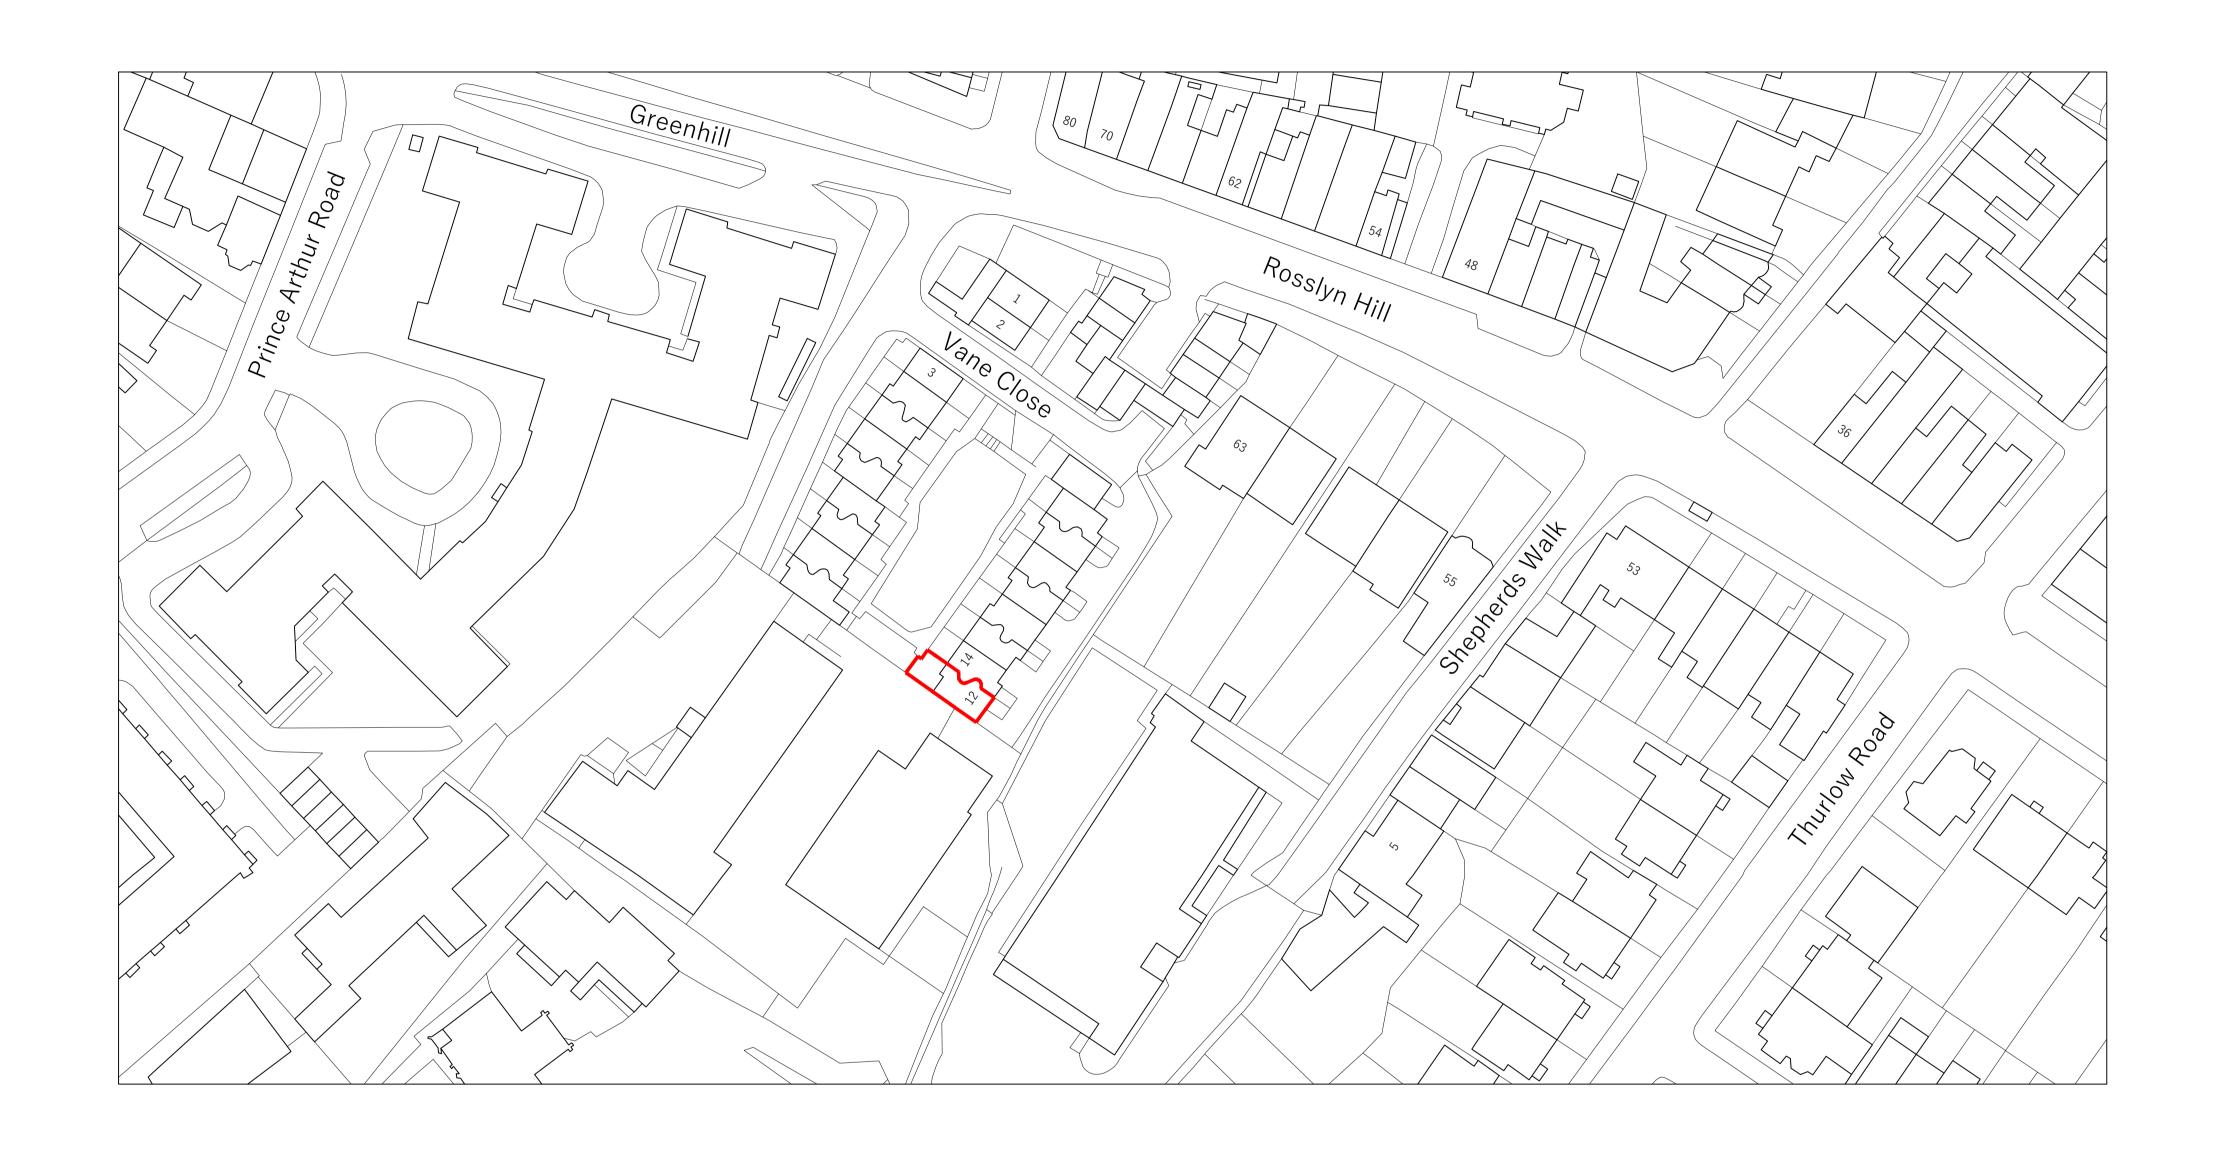

Project

| Drawing title      |                 |  |
|--------------------|-----------------|--|
| Site Location Plan |                 |  |
|                    |                 |  |
| Drawing number     | Revision number |  |
| 048-MK-E0100       | _               |  |
|                    |                 |  |
| Scale at A1        | Scale at A3     |  |
| -                  | 1:1250          |  |