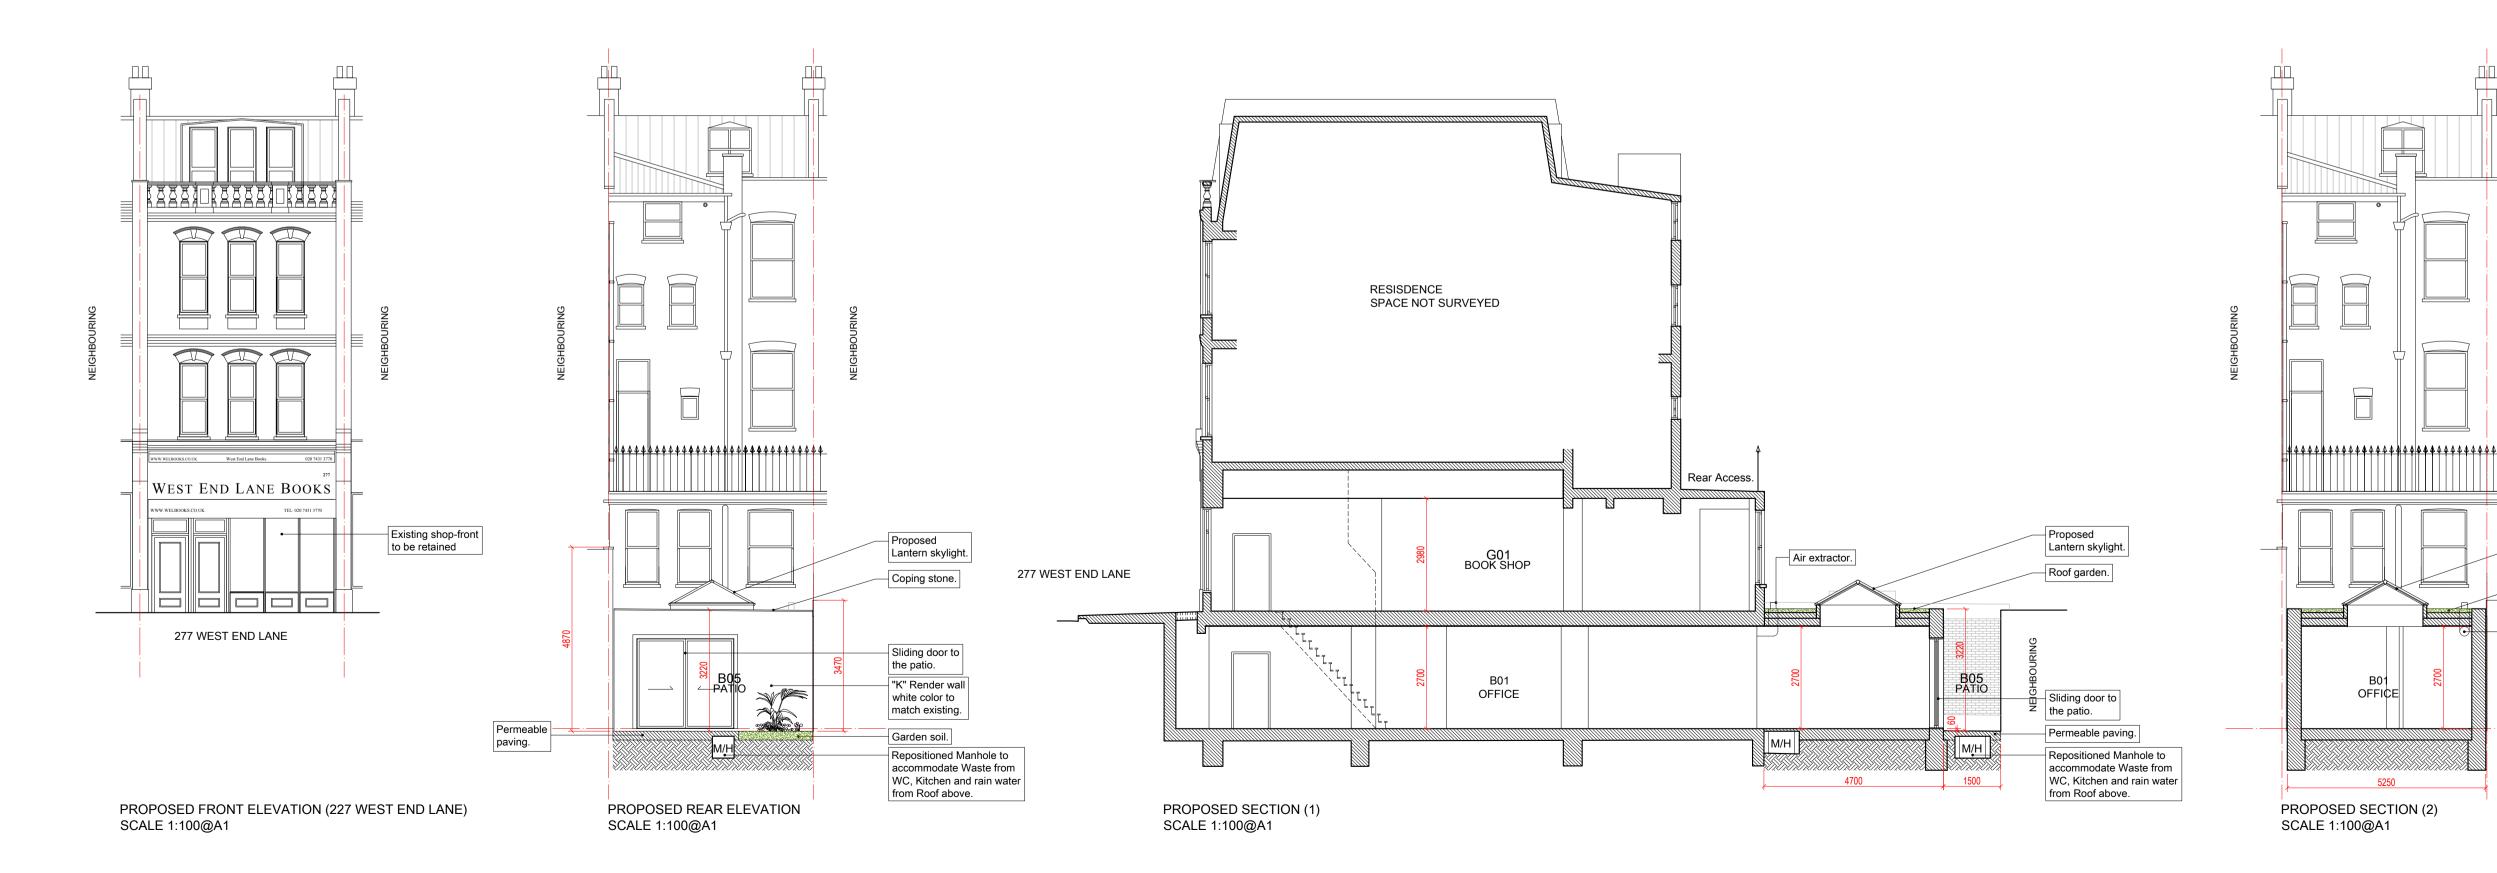

coco@comaprojects.co.uk www.comaprojects.co.uk

**WELMANAGE Ltd** 

277 West End Lane London NW6 1QS

Project 277 West End Lane

Proposed Lantern skylight.

- Roof garden.

Stage Phase PROPOSED **PLANNING** 

**Drawing Title** 

PROPOSED DRAWINGS

Scale/Paper Size Drawn 24-01-24 As indicated Job No. Drawing No. Revision COMA23/05 P104