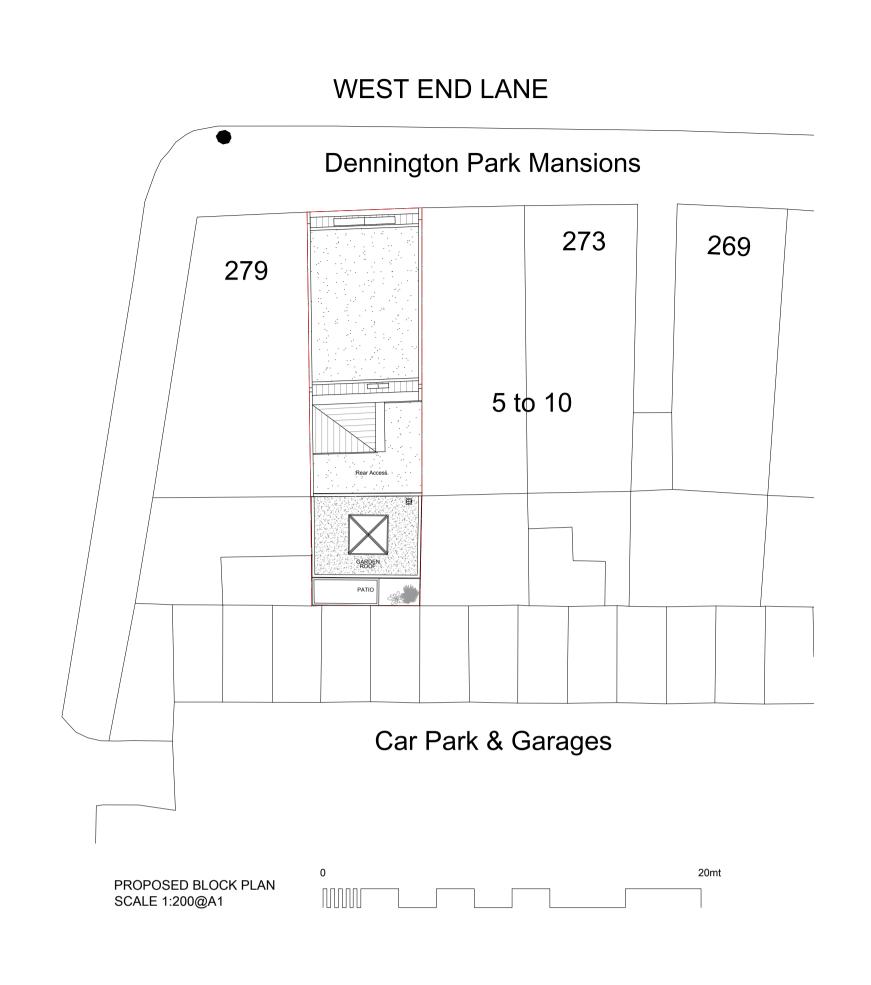

coco@comaprojects.co.uk www.comaprojects.co.uk

**WELMANAGE Ltd** 

277 West End Lane London NW6 1QS

Project 277 West End Lane

Proposed Lantern skylight.

- Roof garden.

Stage Phase PROPOSED **PLANNING** 

**Drawing Title** 