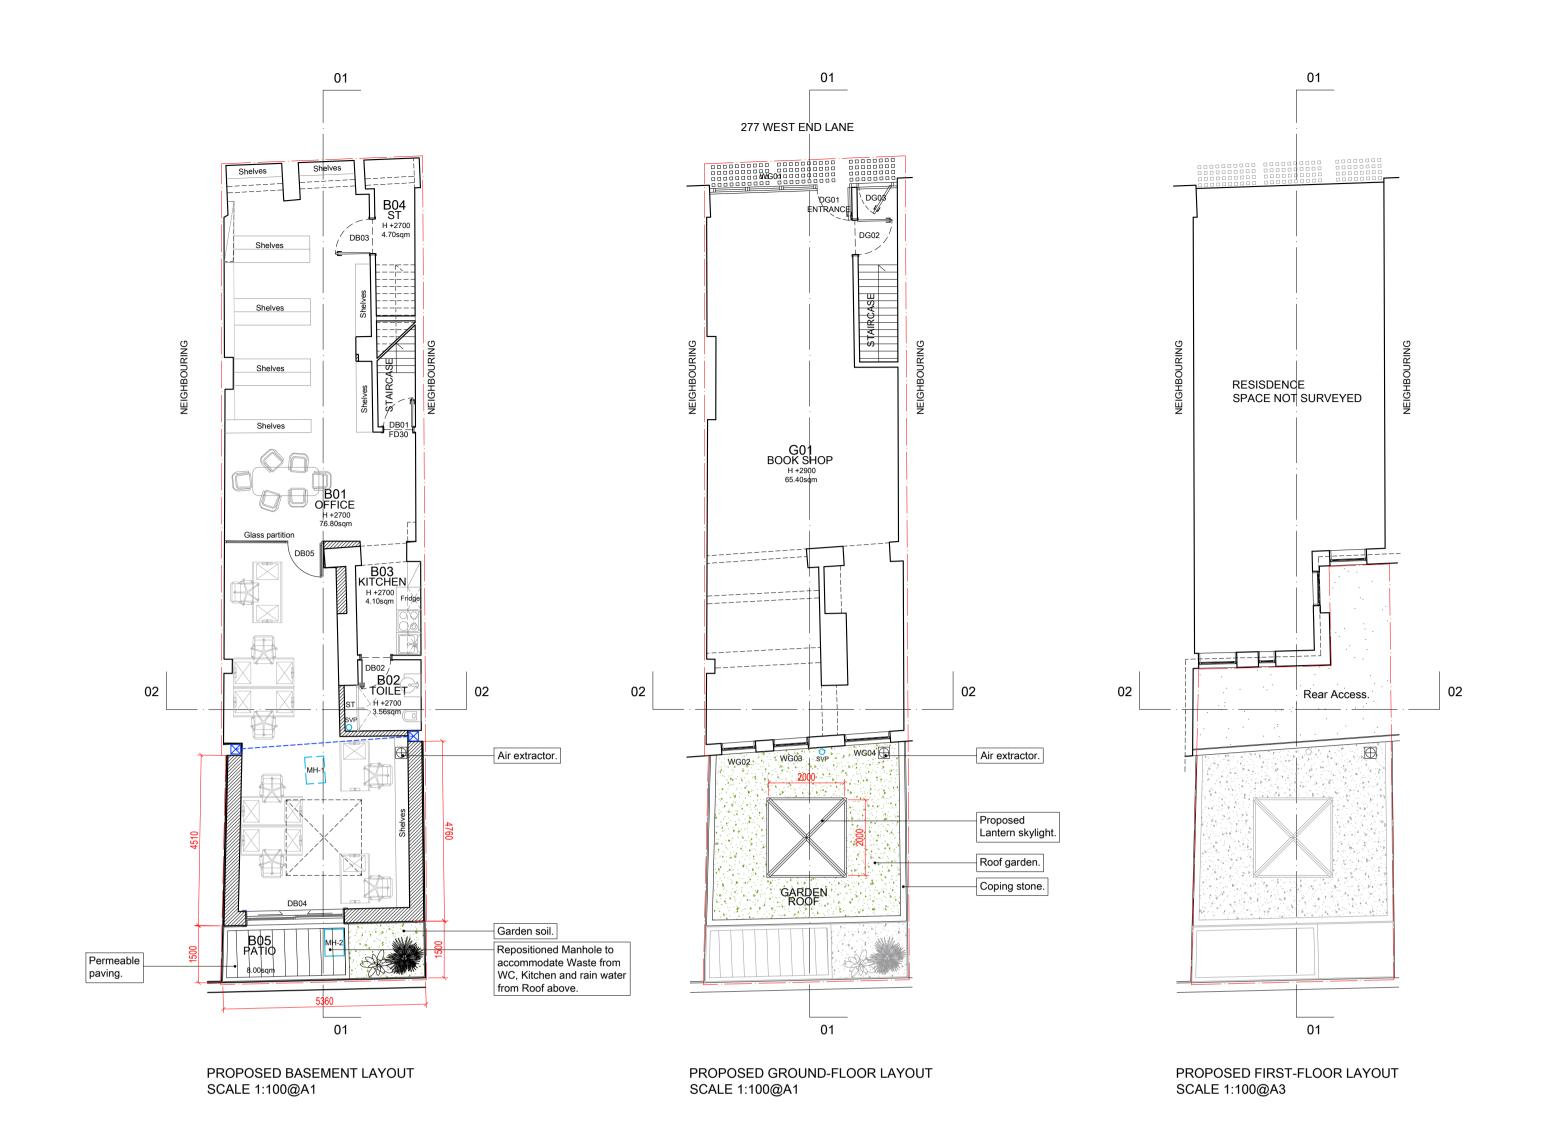

coco@comaprojects.co.uk www.comaprojects.co.uk

**WELMANAGE Ltd** 

277 West End Lane London NW6 1QS

Project 277 West End Lane

Proposed Lantern skylight.

- Roof garden.

Stage Phase PROPOSED **PLANNING** 

**Drawing Title** 

PROPOSED DRAWINGS

Scale/Paper Size Drawn 24-01-24 As indicated Job No. Drawing No. Revision COMA23/05 P104