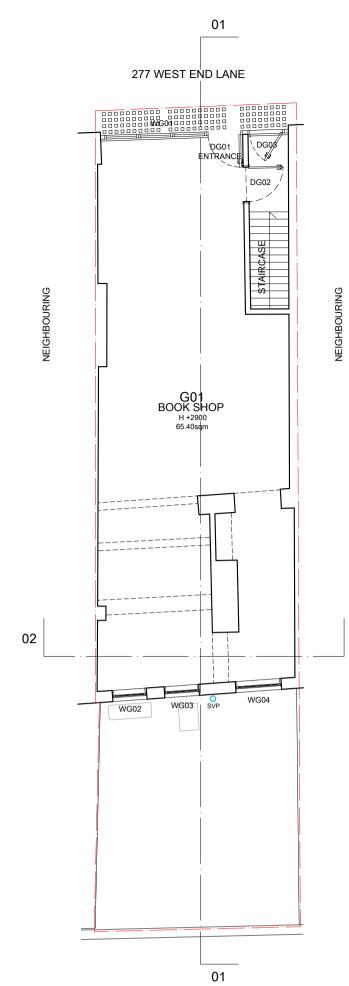

WEST END LANE

0 

\_\_\_\_\_

01

02

02

لحصط Rear Access. G01 воок \$нор B03 KITCHEN B01 OFFICE

EXISTING FIRST-FLOOR LAYOUT