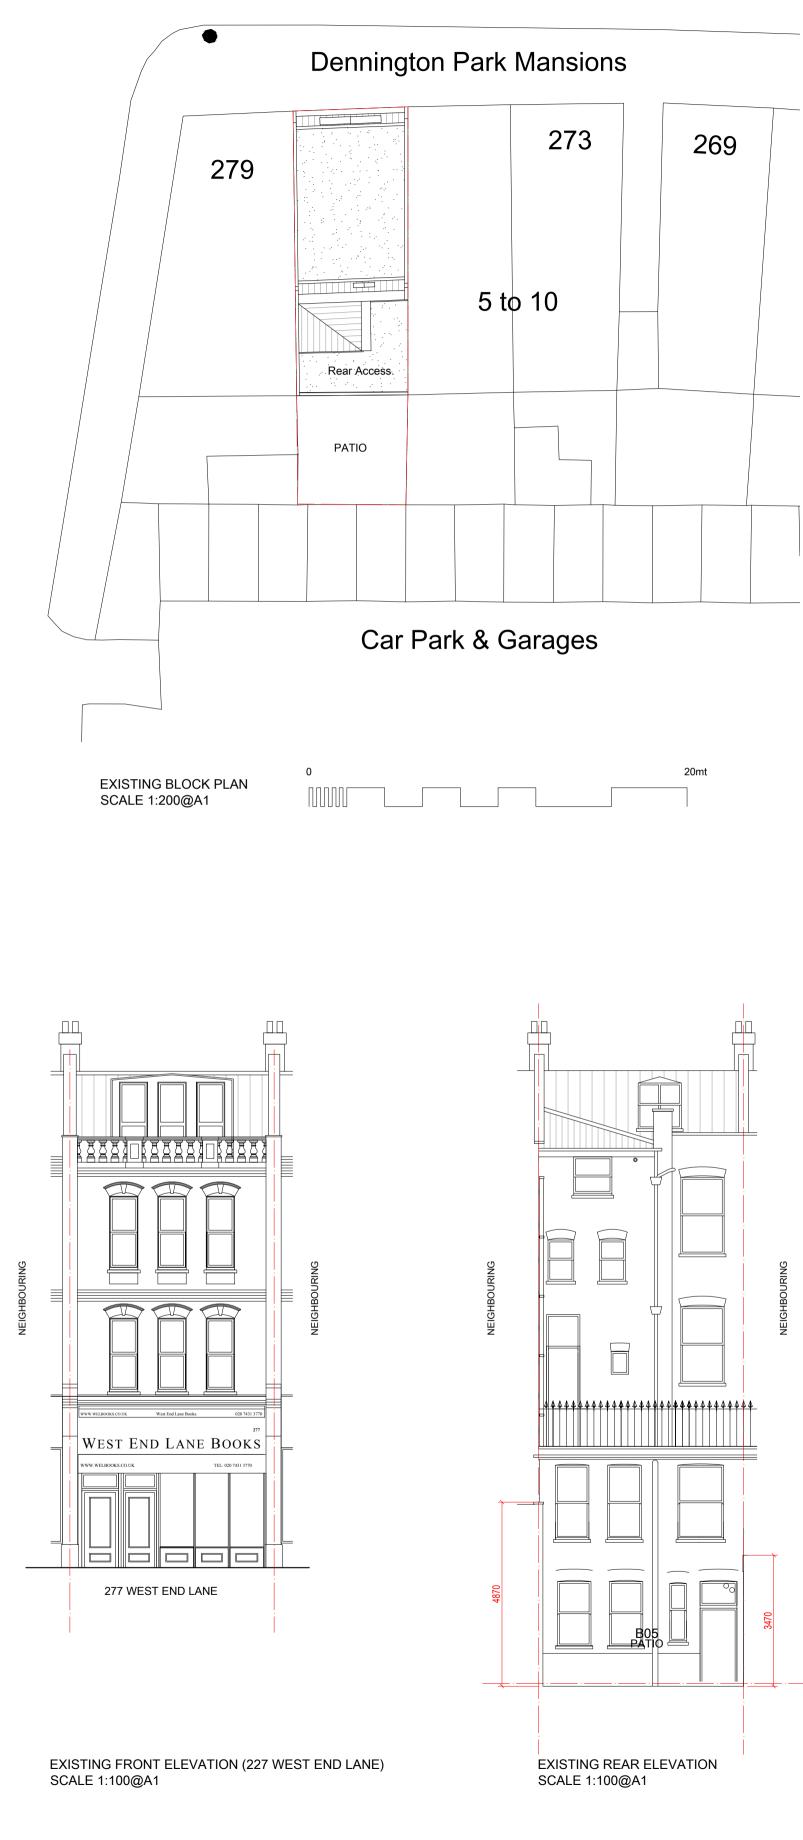

WEST END LANE

0 

\_\_\_\_\_

01

02

02

لحصط Rear Access. G01 воок \$нор B03 KITCHEN B01 OFFICE

EXISTING FIRST-FLOOR LAYOUT