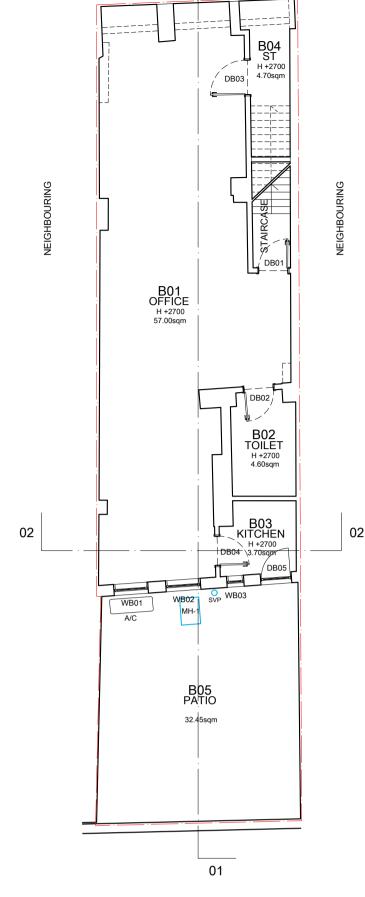

WEST END LANE

0 

\_\_\_\_\_

01

02

02

لحصط Rear Access. G01 воок \$нор B03 KITCHEN B01 OFFICE

EXISTING FIRST-FLOOR LAYOUT