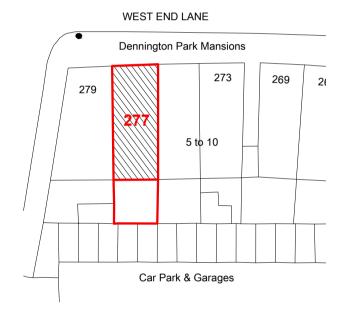

WEST END LANE

0 

\_\_\_\_\_

01

02

02

لحصط Rear Access. G01 воок \$нор B03 KITCHEN B01 OFFICE

EXISTING FIRST-FLOOR LAYOUT

## Client WELMANAGE Ltd 277 West End Lane London NW6 1QS

Project 277 West End Lane

Stage EXISTING

Phase PLANNING

Drawing Title EXISTING DRAWINGS

| Scale/Paper Size     | Date                    | Drawn         |
|----------------------|-------------------------|---------------|
| As indicated         | 24-01-24                | GC            |
| Job No.<br>COMA23/05 | Drawing No. <b>P103</b> | Revision<br>- |