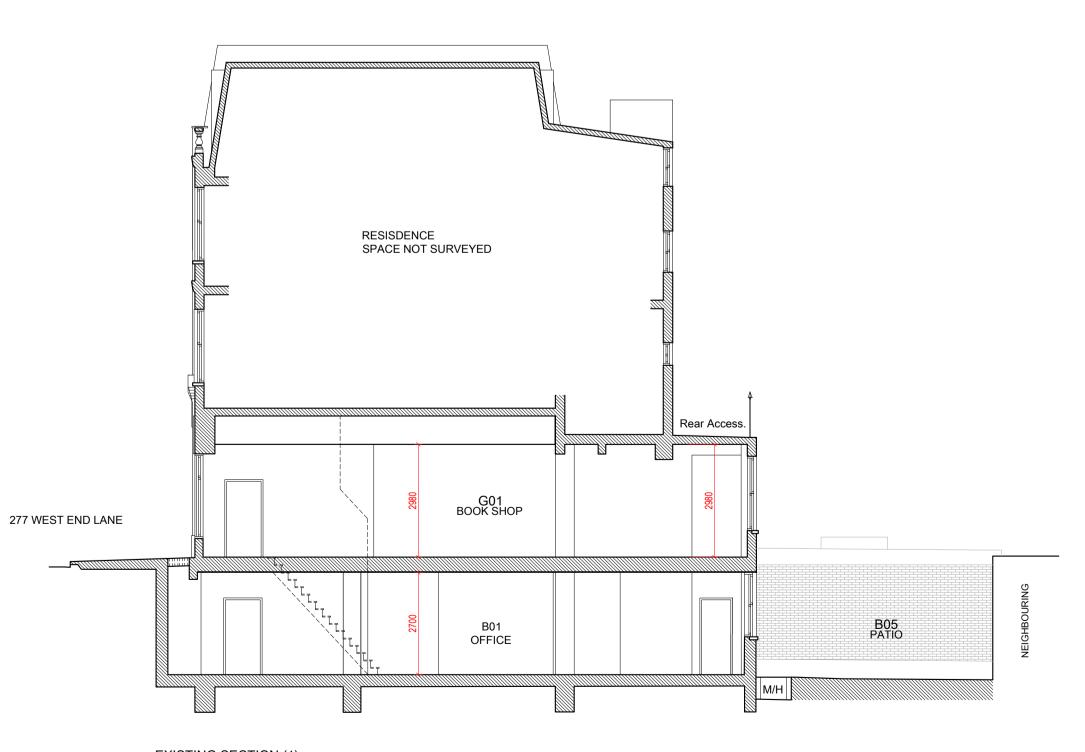

SCALE 1:100@A3

EXISTING SECTION (2) SCALE 1:100@A1

02

General notes:

discrepancies. Party Wall Act 1996:

Revision

-

the work.