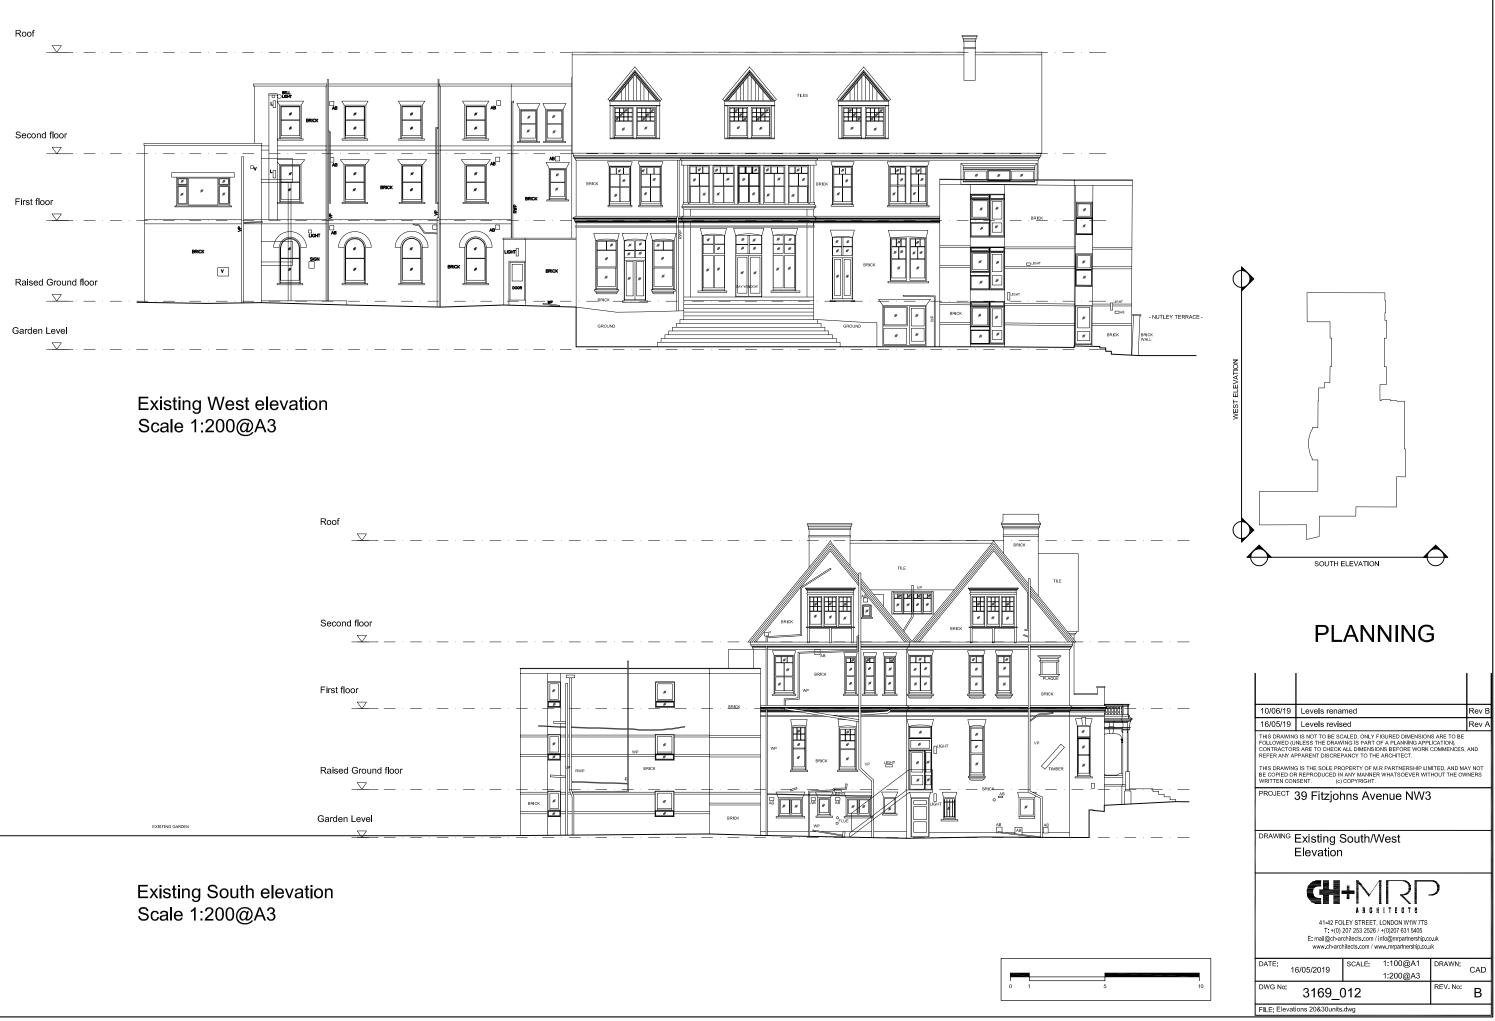

Existing East elevation Scale 1:200@A3





Existing North elevation Scale 1:200@A3

Existing North elevation 2 Scale 1:200@A3

0 1 5



10









DATE: 09/Mar/2023

WIP

THIS DRAWING IS NOT TO BE SCALED, ONLY FIGURED DIMENSIONS ARE TO BE FOLLOWED (UNLESS DRAWINGS IS PART OF A PLANNING APPLICATION). CONTRACTORS ARE TO CHECK ALL DIMENSIONS BEFORE WORK COMMENCES AND REFER ANY APPARENT DISCREPANCIES TO THE ARCHITECT. THIS DRAWING IS THE SOLE PROPERTY OF CHMRP/ M.R PARTNERSHIP LIMITED AND MAY NOT BE COPIED OR REPRODUCED IN ANY MANNER WHATSOEVER WITHOUT THE OWNERS WRITTEN CONSENT. (c) COPYRIGHT

PROJECT: 3169A 39A Fitzjohn's Avenue NW3 5JU, London

DRAWING:

Exist. Building\_Axonometric Views

<sup>DWG No.</sup> 3169A \_SKT 010



DRAWN: Author

REV No.

SCALE: @A1

FILE: C:\Users\jesusdc\Documents\3169A\_Fitzjohns Avenue\_Townh and maisonette\_jesusdc6Y79P.rvt