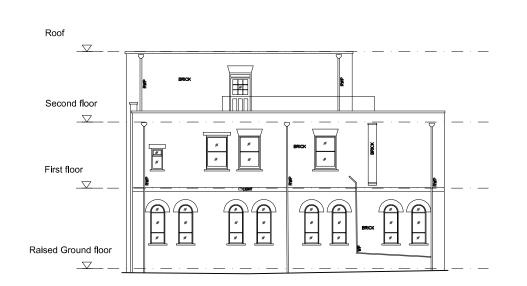

Existing East elevation Scale 1:200@A3





Existing North elevation Scale 1:200@A3

Existing North elevation 2 Scale 1:200@A3

0 1 5



10









DATE: 09/Mar/2023

WIP

THIS DRAWING IS NOT TO BE SCALED, ONLY FIGURED DIMENSIONS ARE TO BE FOLLOWED (UNLESS DRAWINGS IS PART OF A PLANNING APPLICATION). CONTRACTORS ARE TO CHECK ALL DIMENSIONS BEFORE WORK COMMENCES AND REFER ANY APPARENT DISCREPANCIES TO THE ARCHITECT. THIS DRAWING IS THE SOLE PROPERTY OF CHMRP/ M.R PARTNERSHIP LIMITED AND MAY NOT BE COPIED OR REPRODUCED IN ANY MANNER WHATSOEVER WITHOUT THE OWNERS WRITTEN CONSENT. (c) COPYRIGHT

PROJECT: 3169A 39A Fitzjohn's Avenue NW3 5JU, London

DRAWING:

Exist. Building\_Axonometric Views

<sup>DWG No.</sup> 3169A \_SKT 010



DRAWN: Author

REV No.

SCALE: @A1

FILE: C:\Users\jesusdc\Documents\3169A\_Fitzjohns Avenue\_Townh an