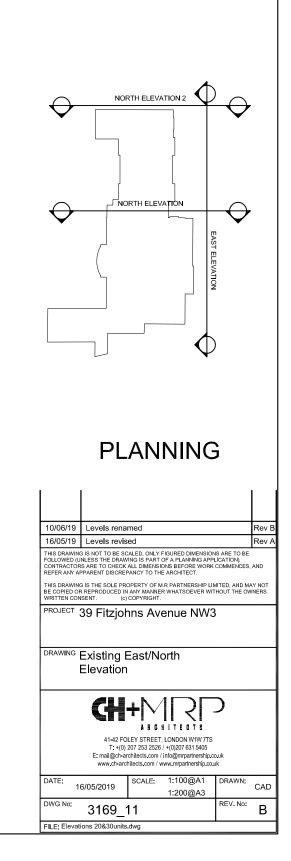

Existing East elevation Scale 1:200@A3

Existing North elevation Scale 1:200@A3

Existing North elevation 2 Scale 1:200@A3

0 1 5

10

DATE: 09/Mar/2023

WIP

THIS DRAWING IS NOT TO BE SCALED, ONLY FIGURED DIMENSIONS ARE TO BE FOLLOWED (UNLESS DRAWINGS IS PART OF A PLANNING APPLICATION). CONTRACTORS ARE TO CHECK ALL DIMENSIONS BEFORE WORK COMMENCES AND REFER ANY APPARENT DISCREPANCIES TO THE ARCHITECT. THIS DRAWING IS THE SOLE PROPERTY OF CHMRP/ M.R PARTNERSHIP LIMITED AND MAY NOT BE COPIED OR REPRODUCED IN ANY MANNER WHATSOEVER WITHOUT THE OWNERS WRITTEN CONSENT. (c) COPYRIGHT