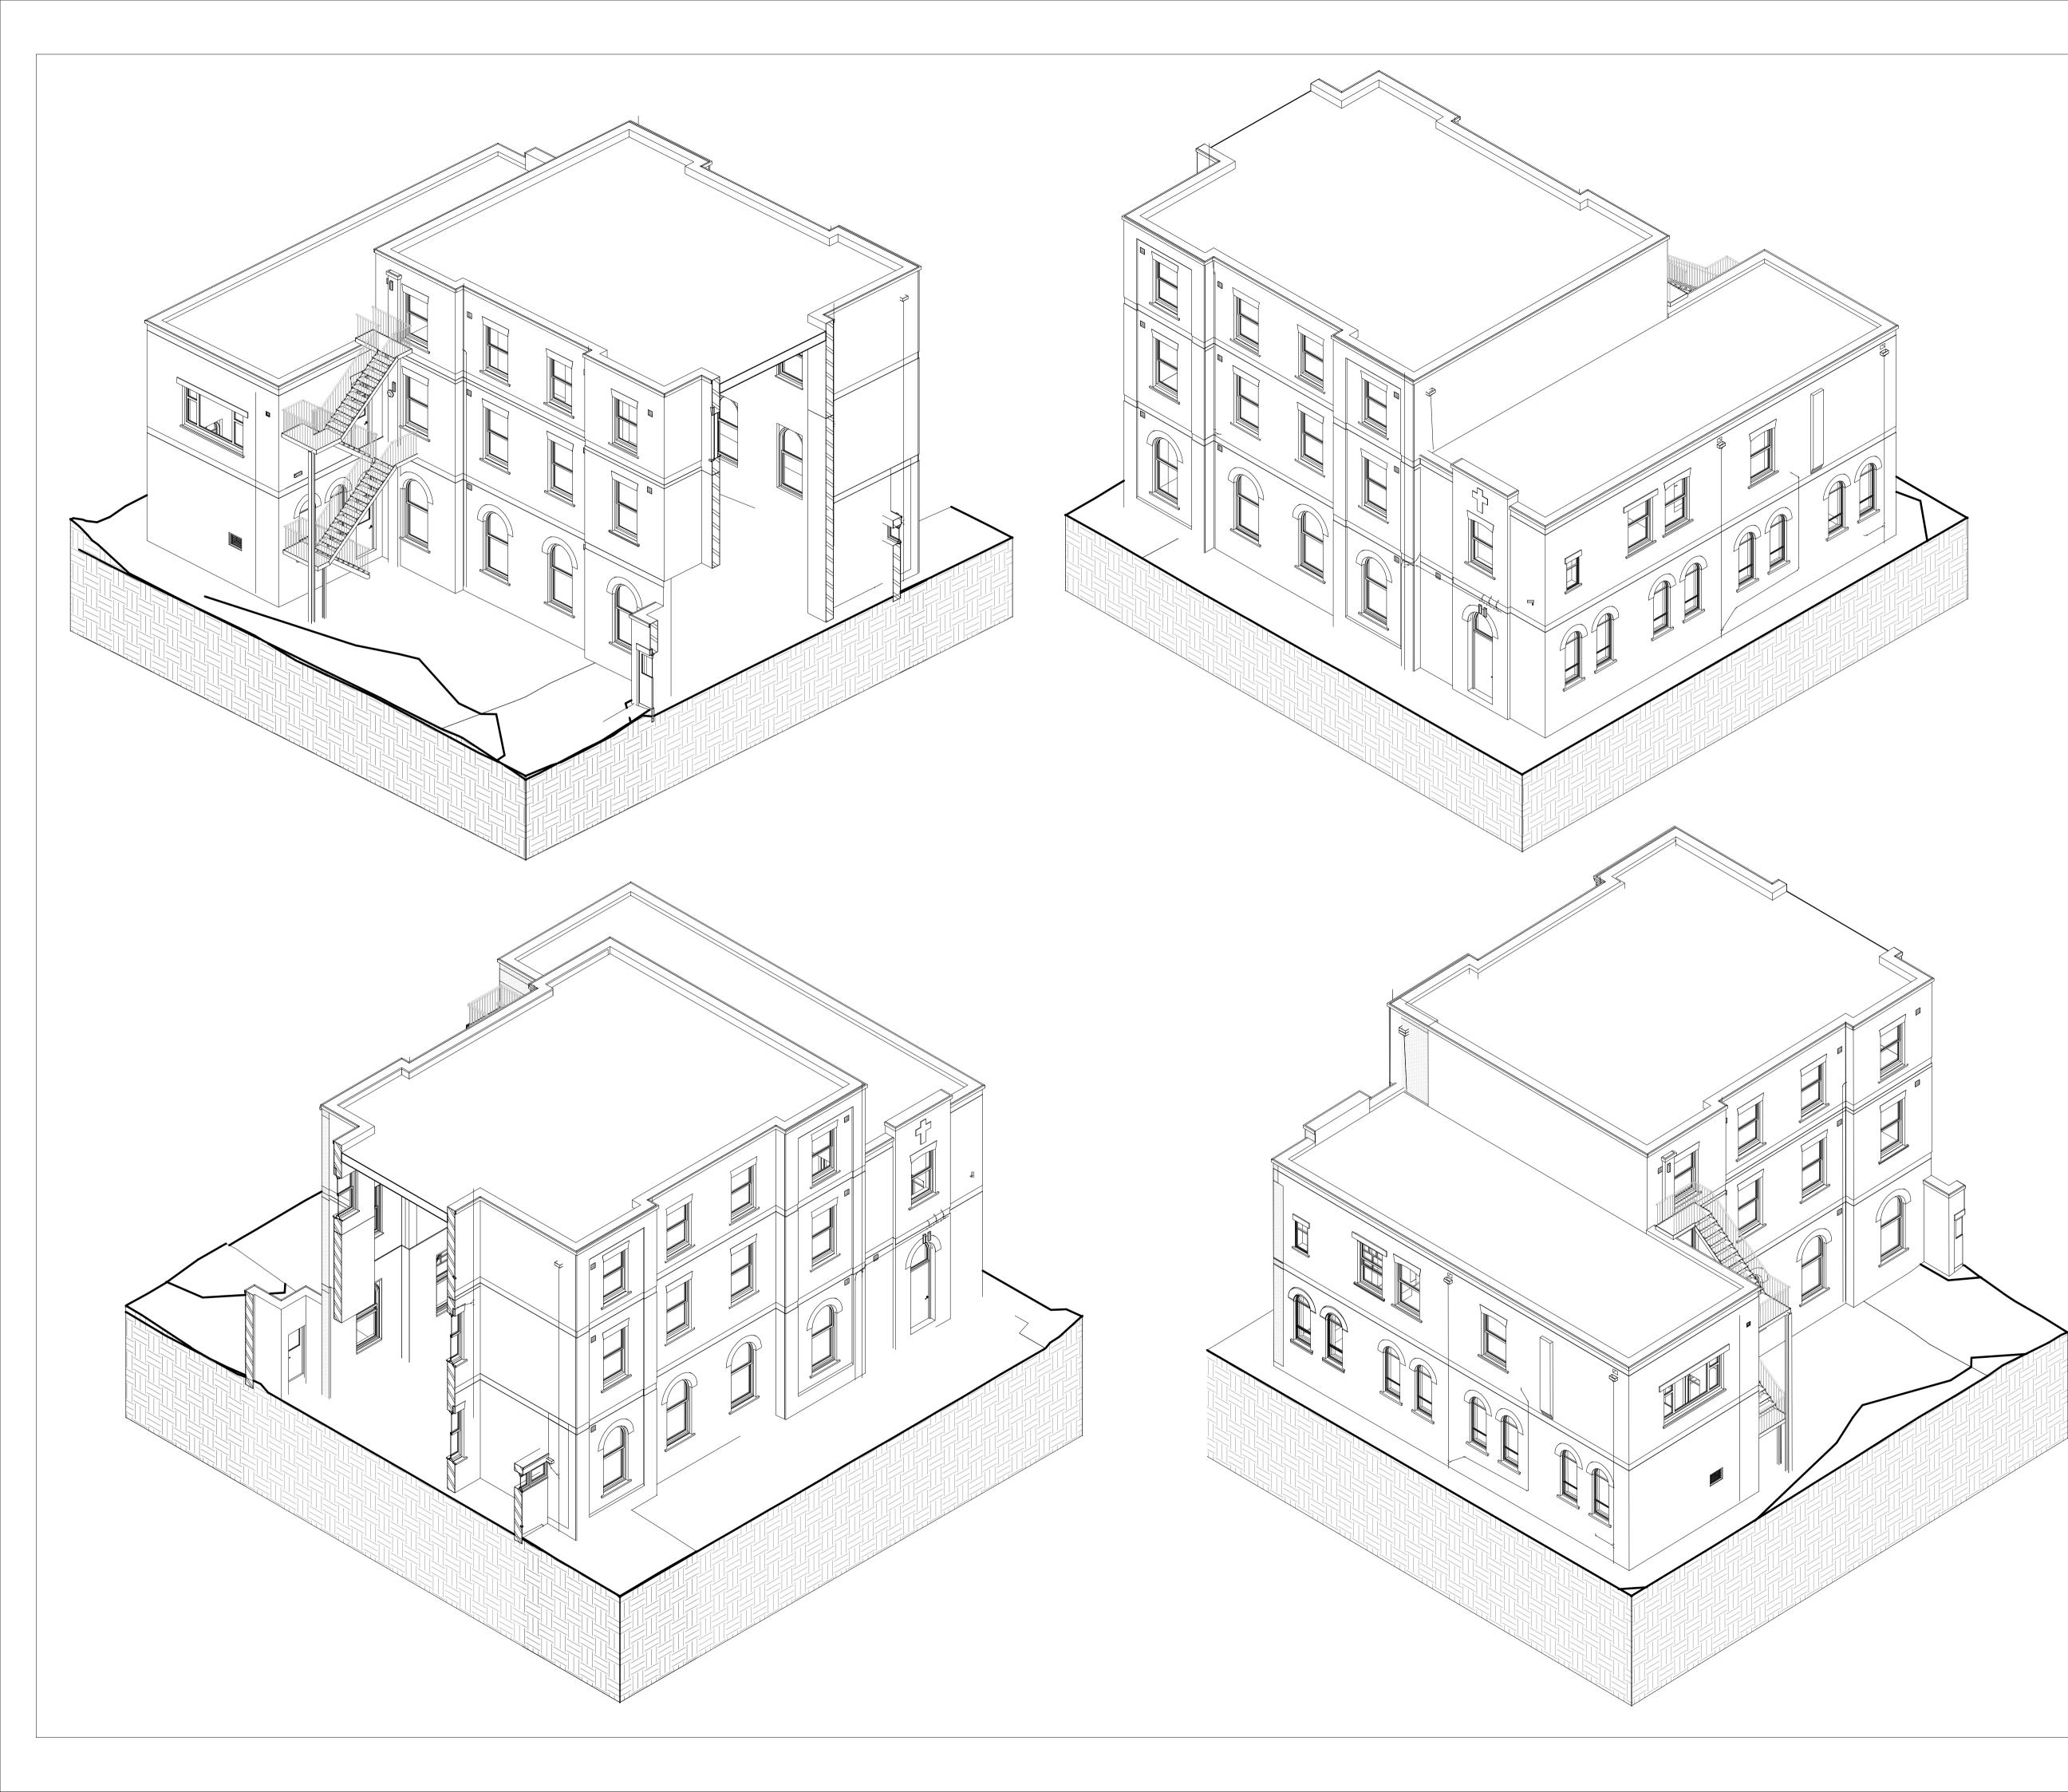

PROJECT: 3169A 39A Fitzjohn's Avenue NW3 5JU, London

DRAWING:

Exist. Building\_Axonometric Views

<sup>DWG No.</sup> 3169A \_SKT 010

DRAWN: Author

REV No.

SCALE: @A1

FILE: C:\Users\jesusdc\Documents\3169A\_Fitzjohns Avenue\_Townh and maisonette\_jesusdc6Y79P.rvt