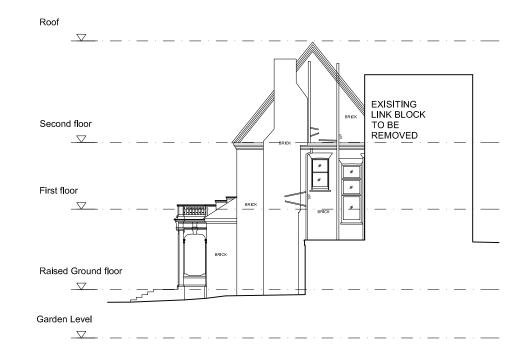

Existing East elevation Scale 1:200@A3





Existing North elevation Scale 1:200@A3

Existing North elevation 2 Scale 1:200@A3

0 1 5



10









DATE: 09/Mar/2023

WIP

THIS DRAWING IS NOT TO BE SCALED, ONLY FIGURED DIMENSIONS ARE TO BE FOLLOWED (UNLESS DRAWINGS IS PART OF A PLANNING APPLICATION). CONTRACTORS ARE TO CHECK ALL DIMENSIONS BEFORE WORK COMMENCES AND REFER ANY APPARENT DISCREPANCIES TO THE ARCHITECT. THIS DRAWING IS THE SOLE PROPERTY OF CHMRP/ M.R PARTNERSHIP LIMITED AND MAY NOT BE COPIED OR REPRODUCED IN ANY MANNER WHATSOEVER WITHOUT THE OWNERS WRITTEN CONSENT. (c) COPYRIGHT

PROJECT: 3169A 39A Fitzjohn's Avenue NW3 5JU, London

DRAWING:

Exist. Building\_Axonometric Views

<sup>DWG No.</sup> 3169A \_SKT 010



DRAWN: Author

REV No.

SCALE: @A1

FILE: C:\Users\jesusdc\Documents\3169A\_Fitzjohns Avenue\_Townh and