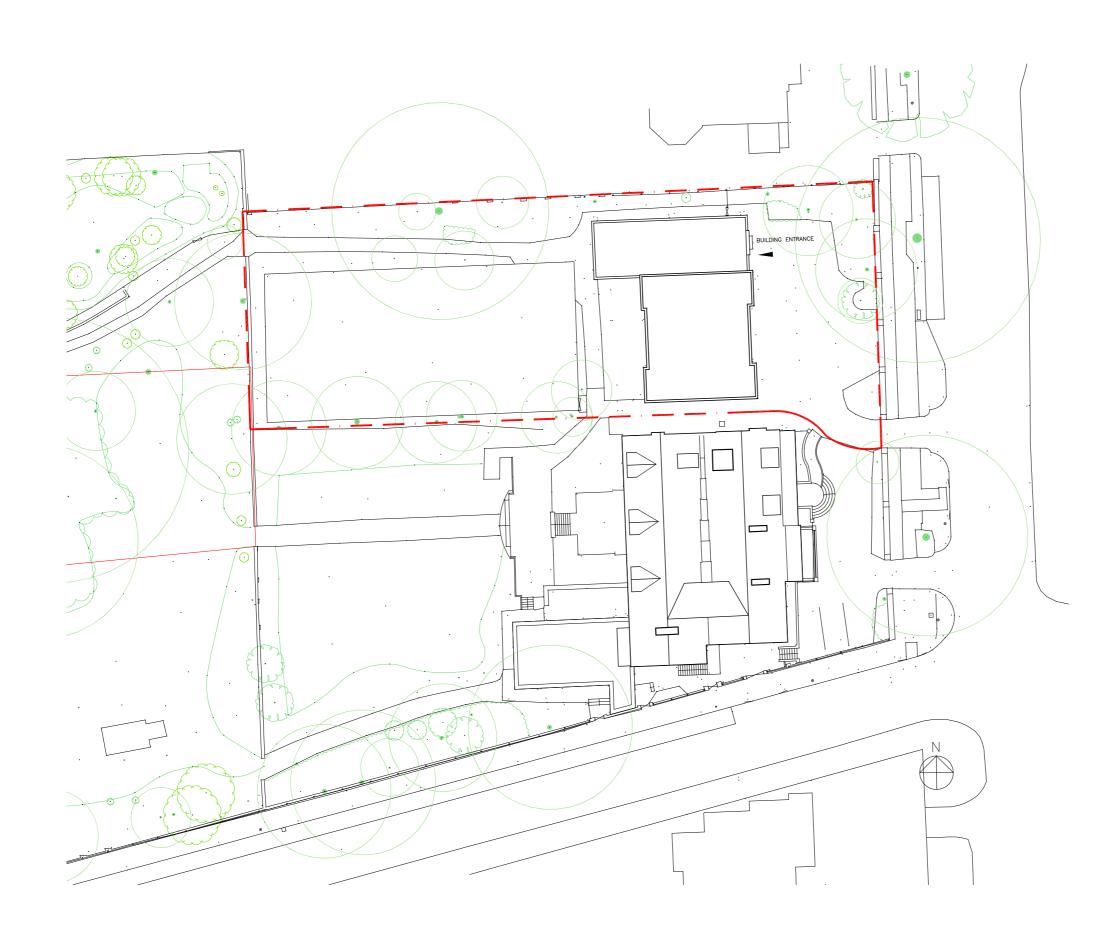

Existing East elevation Scale 1:200@A3





Existing North elevation Scale 1:200@A3

Existing North elevation 2 Scale 1:200@A3

0 1 5



10









DATE: 09/Mar/2023

WIP

THIS DRAWING IS NOT TO BE SCALED, ONLY FIGURED DIMENSIONS ARE TO BE FOLLOWED (UNLESS DRAWINGS IS PART OF A PLANNING APPLICATION). CONTRACTORS ARE TO CHECK ALL DIMENSIONS BEFORE WORK COMMENCES AND REFER ANY APPARENT DISCREPANCIES TO THE ARCHITECT. THIS DRAWING IS THE SOLE PROPERTY OF CHMRP/ M.R PARTNERSHIP LIMITED AND MAY NOT BE COPIED OR REPRODUCED IN ANY MANNER WHATSOEVER WITHOUT THE OWNERS WRITTEN CONSENT. (c) COPYRIGHT

PROJECT: 3169A 39A Fitzjohn's Avenue NW3 5JU, London

DRAWING:

Exist. Building\_Axonometric Views

<sup>DWG No.</sup> 3169A \_SKT 010



DRAWN: Author

REV No.

SCALE: @A1

FILE: C:\U