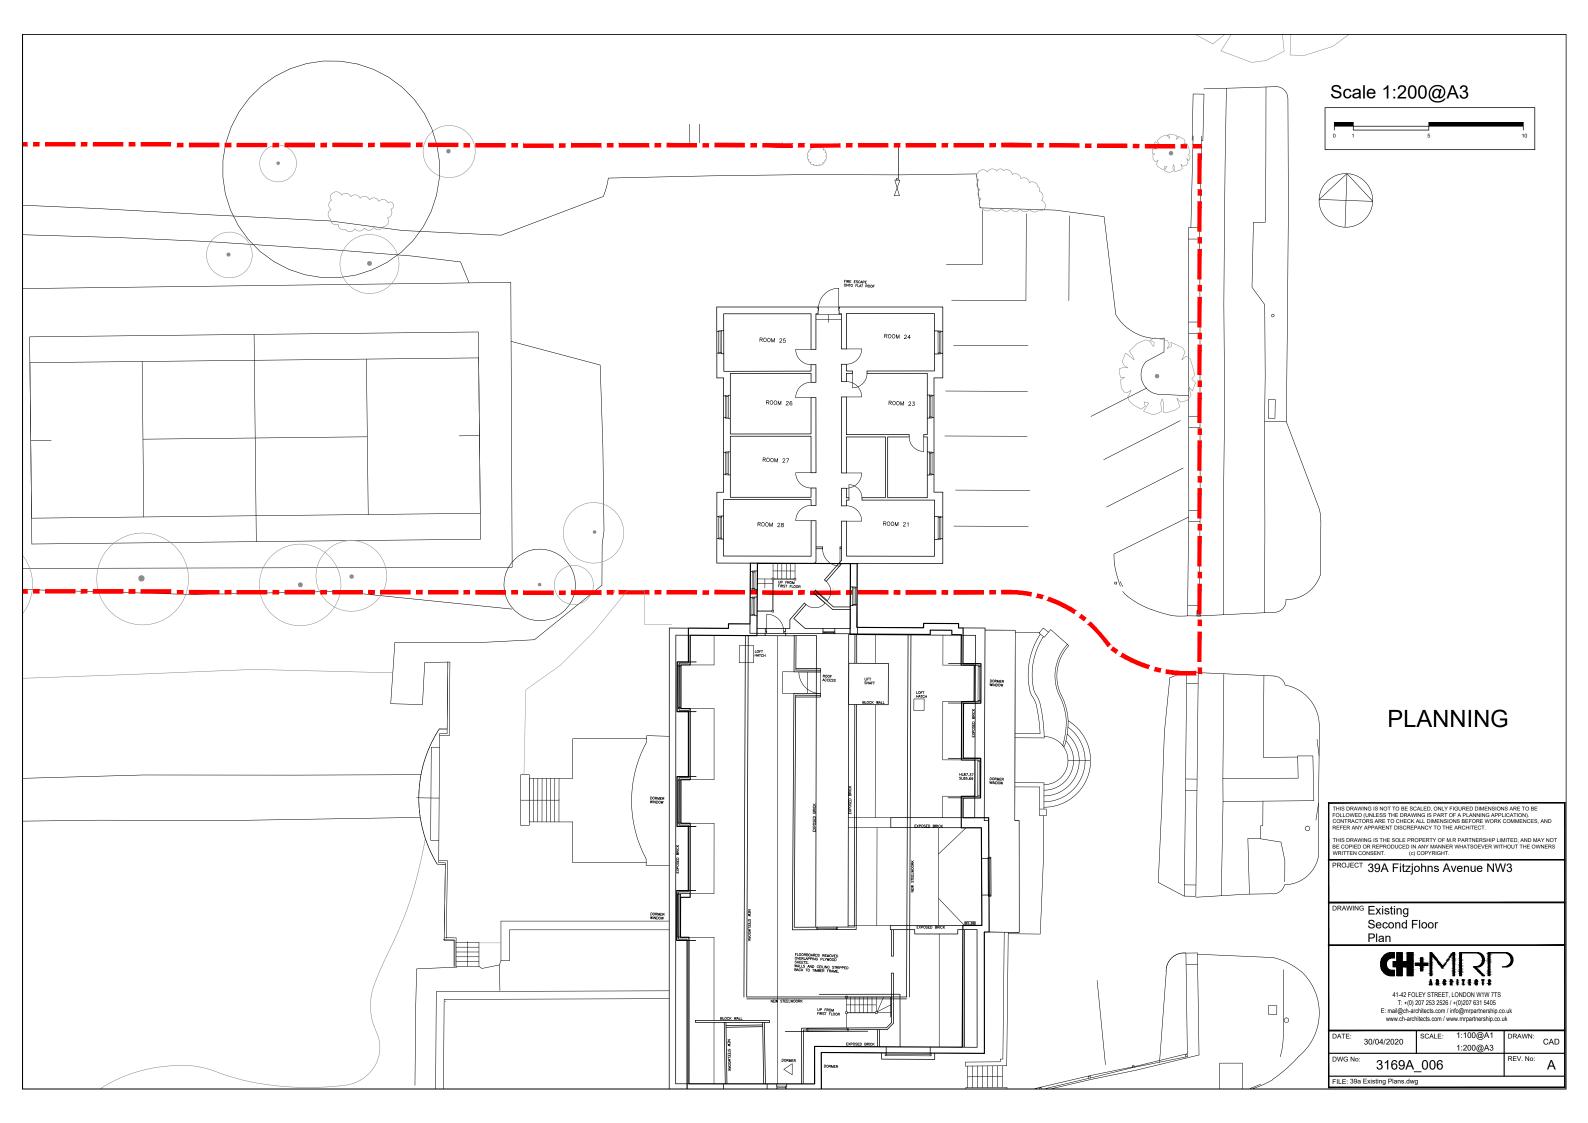

Existing East elevation Scale 1:200@A3

Existing North elevation Scale 1:200@A3

Existing North elevation 2 Scale 1:200@A3

0 1 5

10

DATE: 09/Mar/2023

WIP

THIS DRAWING IS NOT TO BE SCALED, ONLY FIGURED DIMENSIONS ARE TO BE FOLLOWED (UNLESS DRAWINGS IS PART OF A PLANNING APPLICATION). CONTRACTORS ARE TO CHECK ALL DIMENSIONS BEFORE WORK COMMENCES AND REFER ANY APPARENT DISCREPANCIES TO THE ARCHITECT. THIS DRAWING IS THE SOLE PROPERTY OF CHMRP/ M.R PARTNERSHIP LIMITED AND MAY NOT BE COPIED OR REPRODUCED IN ANY MANNER WHATSOEVER WITHOUT THE OWNERS WRITTEN CONSENT. (c) COPYRIGHT