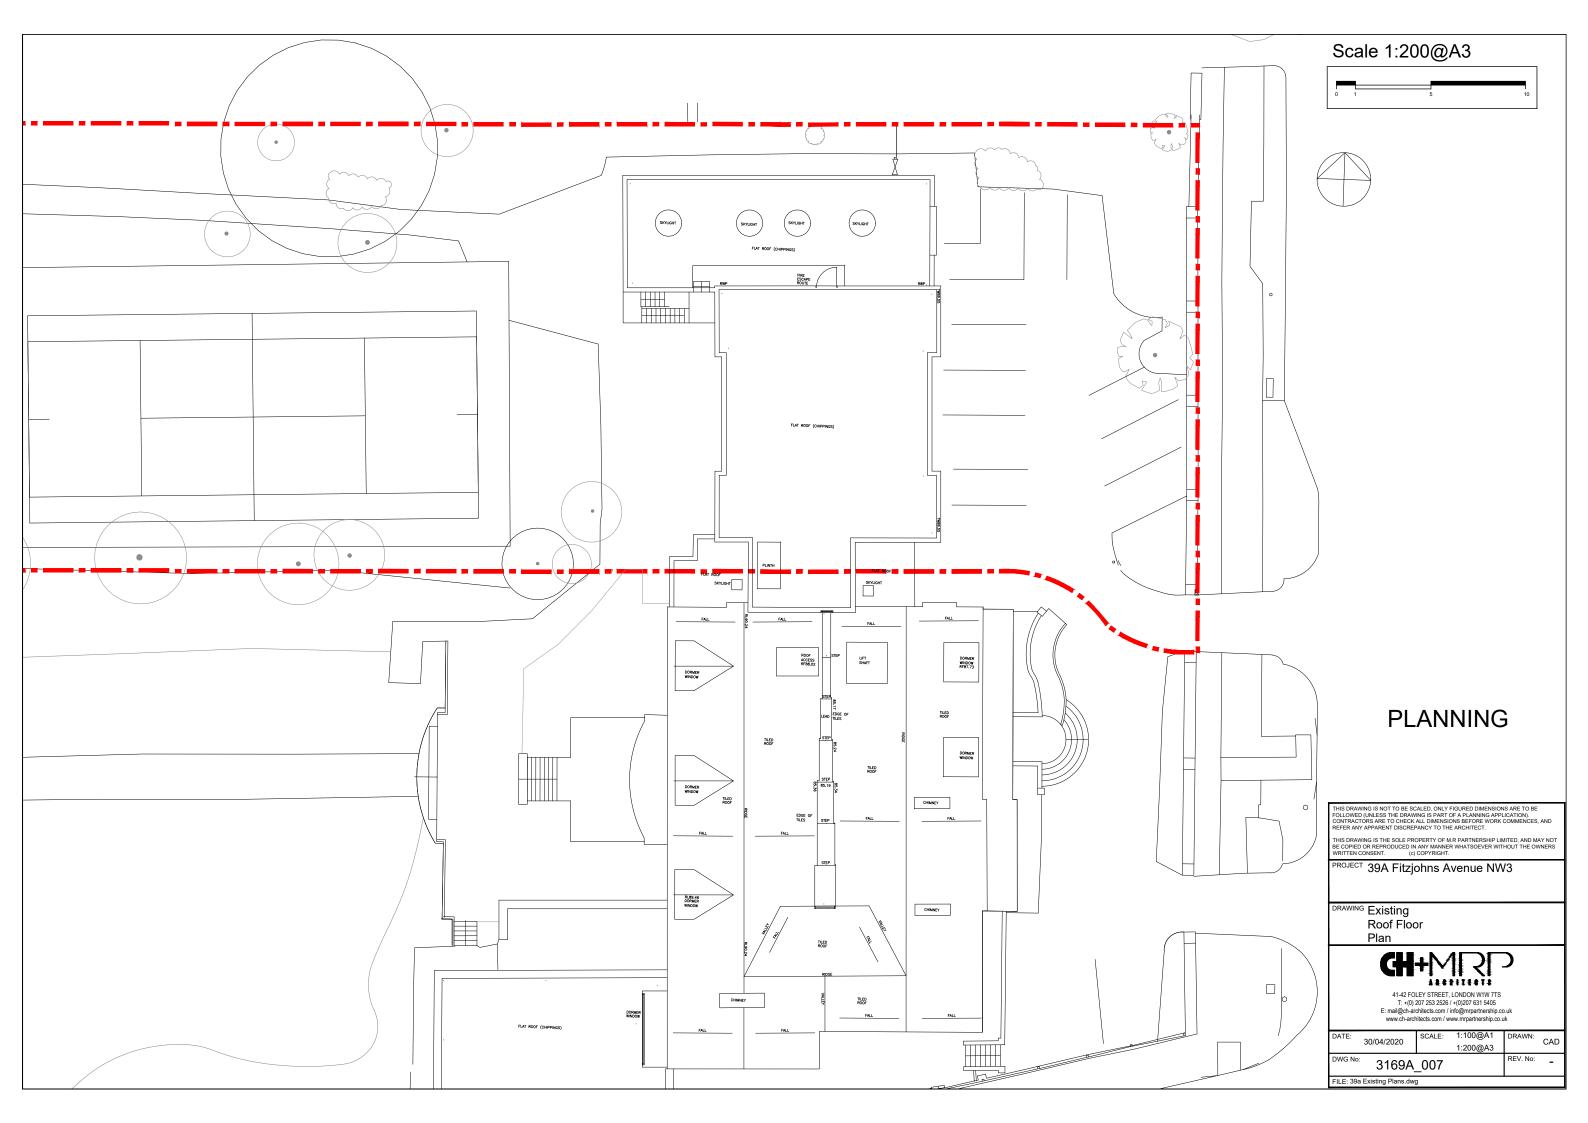

Existing East elevation Scale 1:200@A3

Existing North elevation Scale 1:200@A3

Existing North elevation 2 Scale 1:200@A3

0 1 5

10

DATE: 09/Mar/2023

WIP

THIS DRAWING IS NOT TO BE SCALED, ONLY FIGURED DIMENSIONS ARE TO BE FOLLOWED (UNLESS DRAWINGS IS PART OF A PLANNING APPLICATION). CONTRACTORS ARE TO CHECK ALL DIMENSIONS BEFORE WORK COMMENCES AND REFER ANY APPARENT DISCREPANCIES TO THE ARCHITECT. THIS DRAWING IS THE SOLE PROPERTY OF CHMRP/ M.R PARTNERSHIP LIMITED AND MAY NOT BE COPIED OR REPRODUCED IN ANY MANNER WHATSOEVER WITHOUT THE OWNERS WRITTEN CONSENT. (c) COPYRIGHT