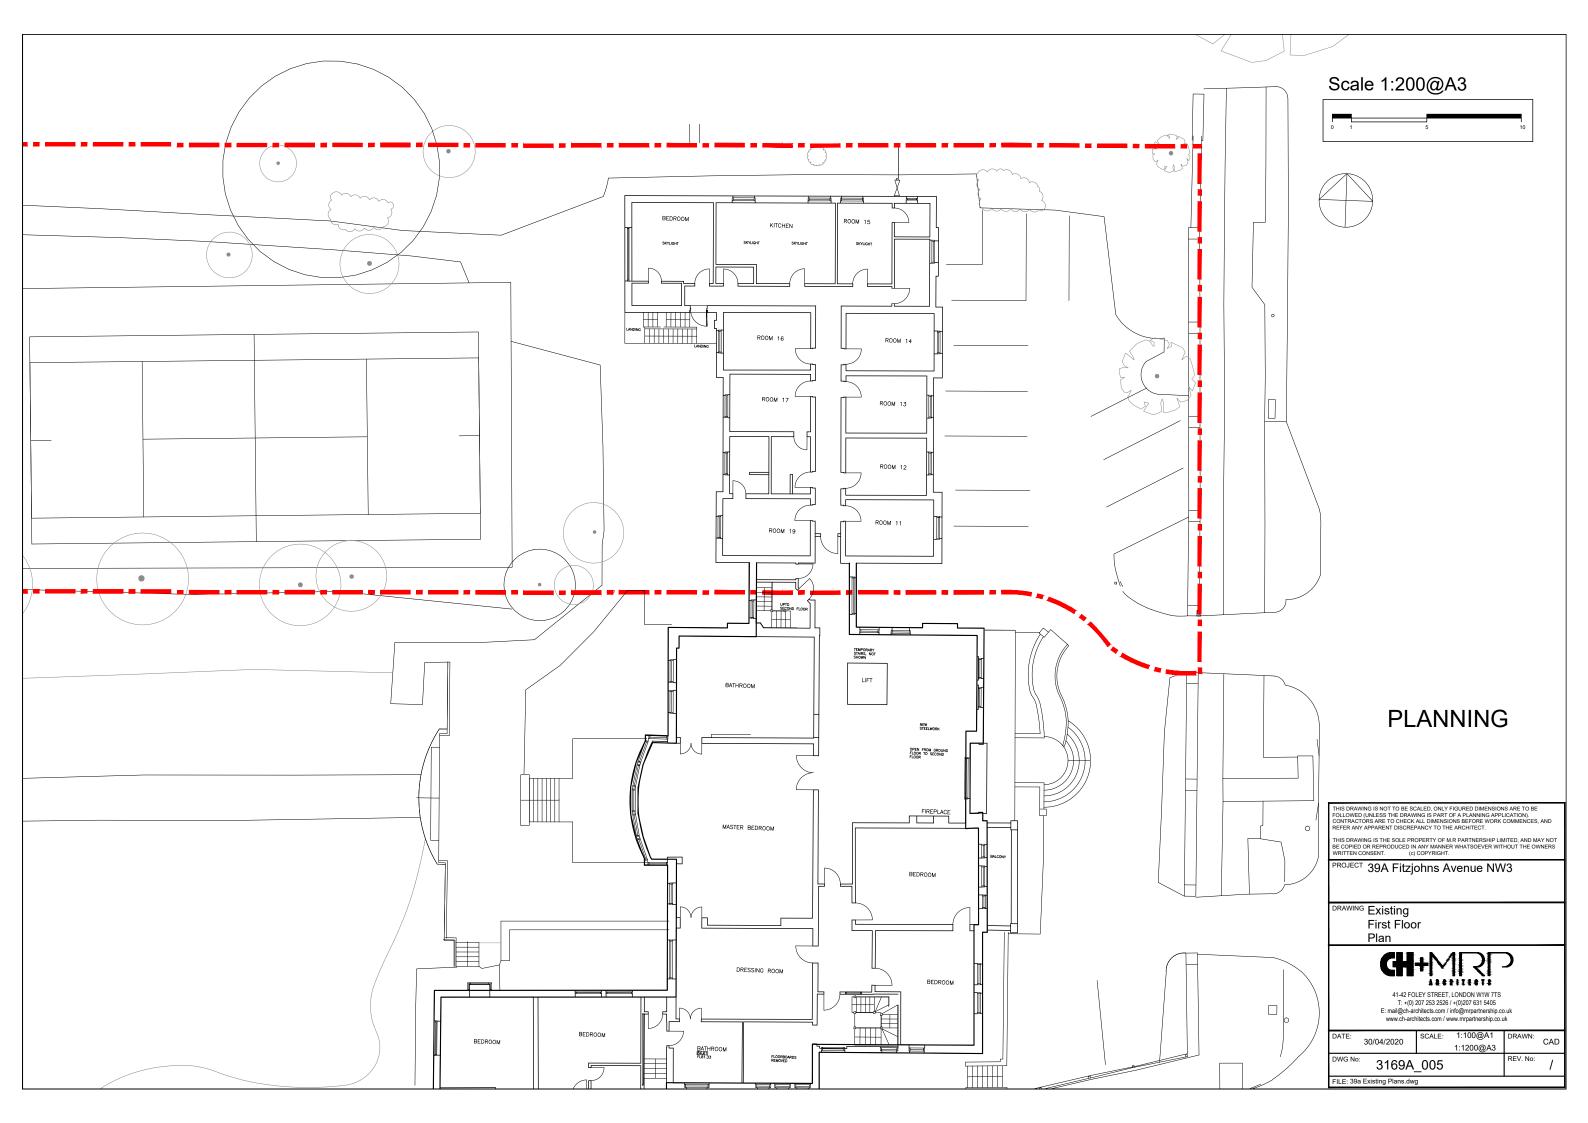

Existing East elevation Scale 1:200@A3

Existing North elevation Scale 1:200@A3

Existing North elevation 2 Scale 1:200@A3

0 1 5

10

DATE: 09/Mar/2023

WIP

THIS DRAWING IS NOT TO BE SCALED, ONLY FIGURED DIMENSIONS ARE TO BE FOLLOWED (UNLESS DRAWINGS IS PART OF A PLANNING APPLICATION). CONTRACTORS ARE TO CHECK ALL DIMENSIONS BEFORE WORK COMMENCES AND REFER ANY APPARENT DISCREPANCIES TO THE ARCHITECT. THIS DRAWING IS THE SOLE PROPERTY OF CHMRP/ M.R PARTNERSHIP LIMITED AND MAY NOT BE COPIED OR REPRODUCED IN ANY MANNER WHATSOEVER WITHOUT THE OWNERS WRITTEN CONSENT. (c) COPYRIGHT