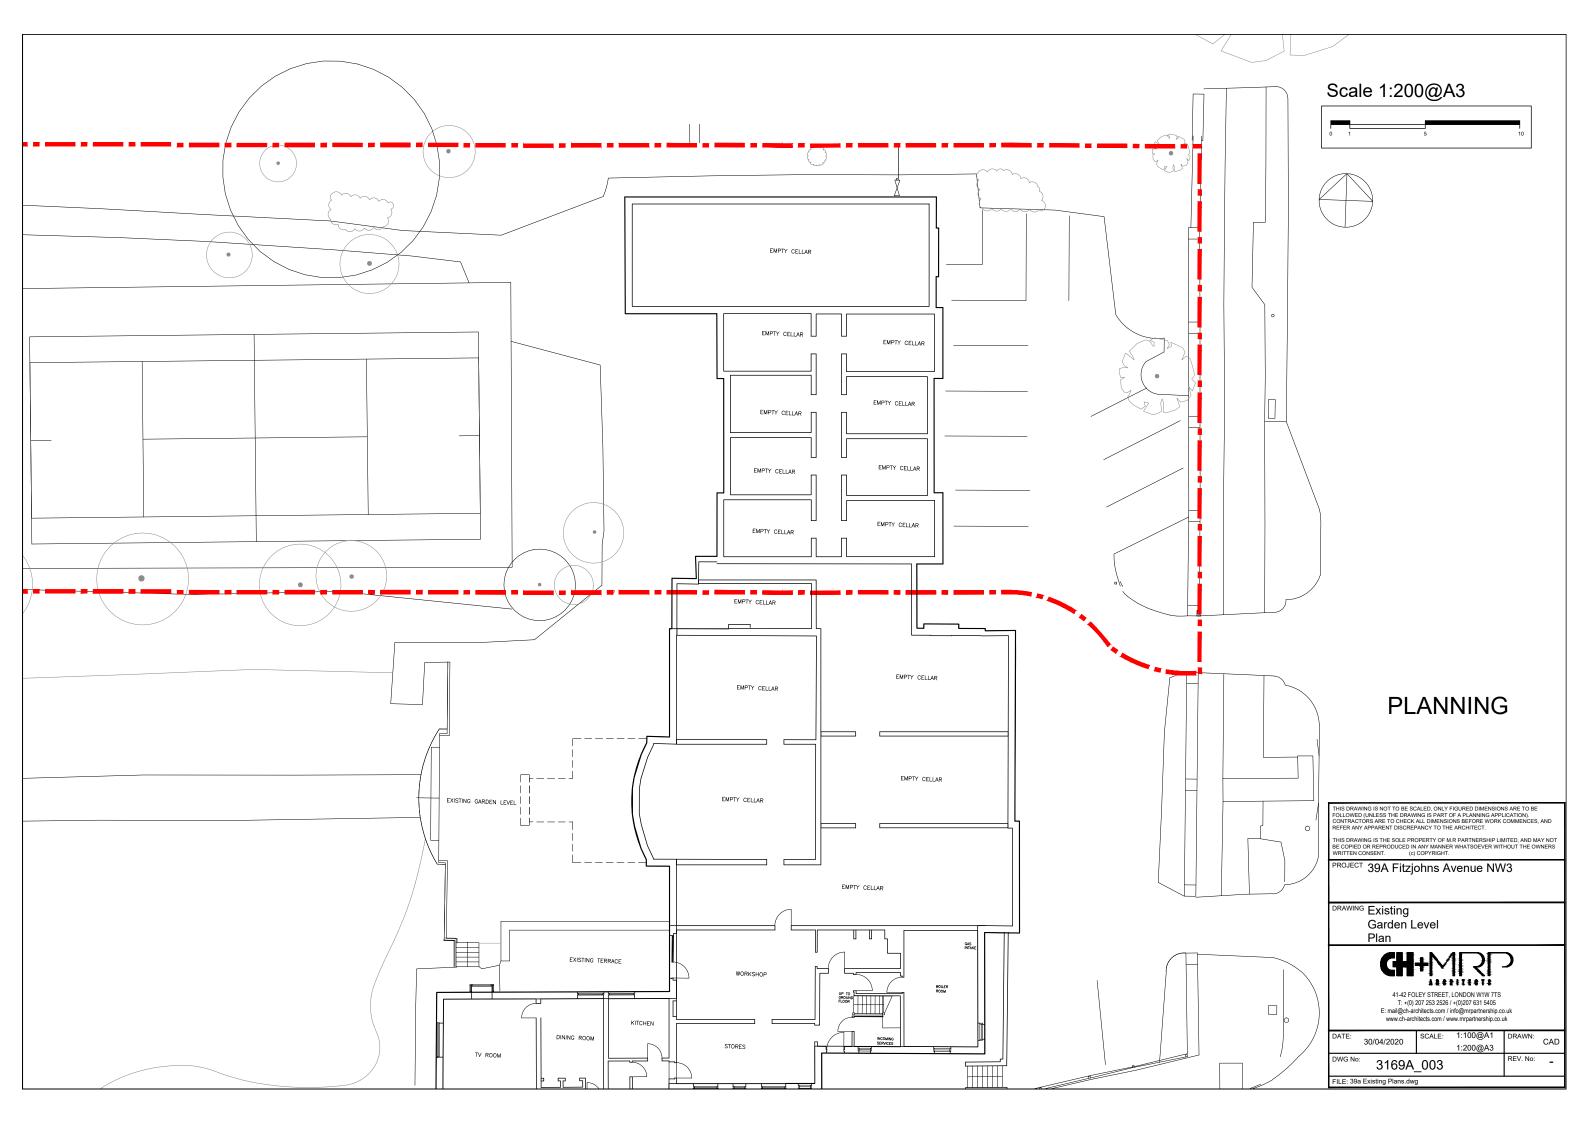

Existing East elevation Scale 1:200@A3





Existing North elevation Scale 1:200@A3

Existing North elevation 2 Scale 1:200@A3

0 1 5



10









DATE: 09/Mar/2023

WIP

THIS DRAWING IS NOT TO BE SCALED, ONLY FIGURED DIMENSIONS ARE TO BE FOLLOWED (UNLESS DRAWINGS IS PART OF A PLANNING APPLICATION). CONTRACTORS ARE TO CHECK ALL DIMENSIONS BEFORE WORK COMMENCES AND REFER ANY APPARENT DISCREPANCIES TO THE ARCHITECT. THIS DRAWING IS THE SOLE PROPERTY OF CHMRP/ M.R PARTNERSHIP LIMITED AND MAY NOT BE COPIED OR REPRODUCED IN ANY MANNER WHATSOEVER WITHOUT THE OWNERS WRITTEN CONSENT. (c) COPYRIGHT

PROJECT: 3169A 39A Fitzjohn's Avenue NW3 5JU, London

DRAWING:

Exist. Building\_Axonometric Views

<sup>DWG No.</sup> 3169A \_SKT 010



DRAWN: Author

REV No.

SCALE: @A1

FILE: C:\Users