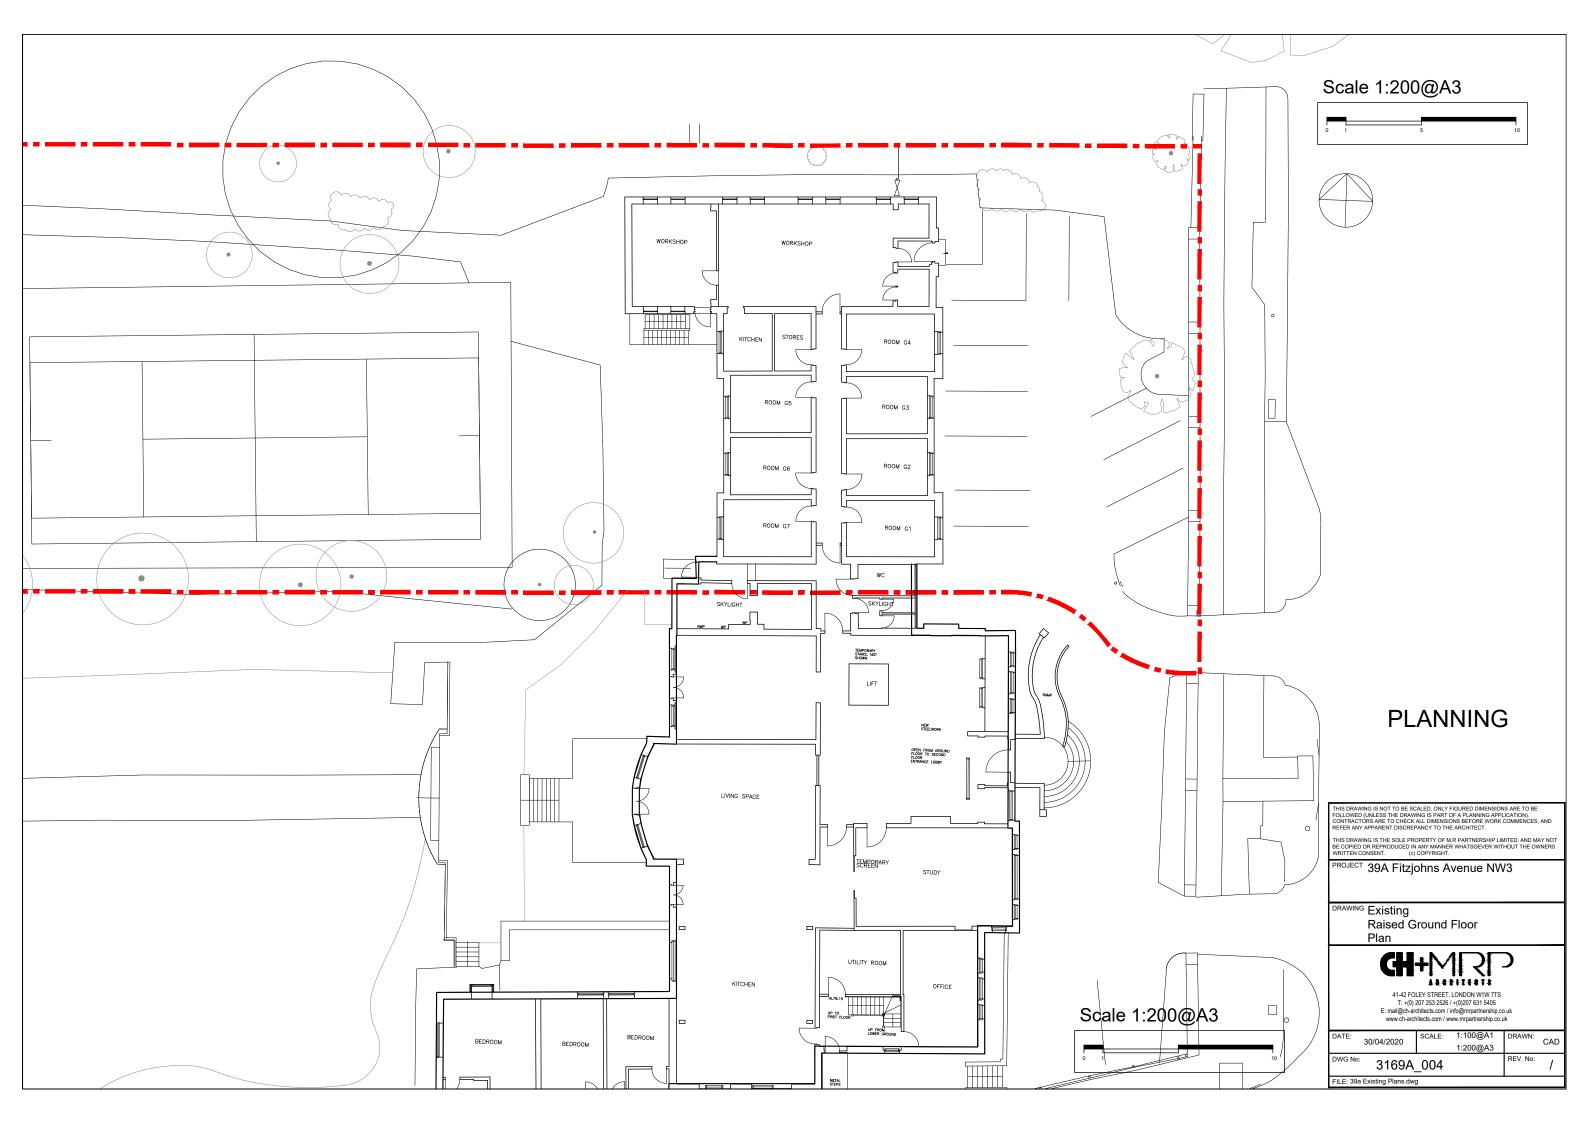

Existing East elevation Scale 1:200@A3





Existing North elevation Scale 1:200@A3

Existing North elevation 2 Scale 1:200@A3

0 1 5



10









DATE: 09/Mar/2023

WIP

THIS DRAWING IS NOT TO BE SCALED, ONLY FIGURED DIMENSIONS ARE TO BE FOLLOWED (UNLESS DRAWINGS IS PART OF A PLANNING APPLICATION). CONTRACTORS ARE TO CHECK ALL DIMENSIONS BEFORE WORK COMMENCES AND REFER ANY APPARENT DISCREPANCIES TO THE ARCHITECT. THIS DRAWING IS THE SOLE PROPERTY OF CHMRP/ M.R PARTNERSHIP LIMITED AND MAY NOT BE COPIED OR REPRODUCED IN ANY MANNER WHATSOEVER WITHOUT THE OWNERS WRITTEN CONSENT. (c) COPYRIGHT

PROJECT: 3169A 39A Fitzjohn's Avenue NW3 5JU, London

DRAWING:

Exist. Building\_Axonometric Views

<sup>DWG No.</sup> 3169A \_SKT 010



DRAWN: Author

REV No.

SCALE: @A1

FILE: C:\Users\j