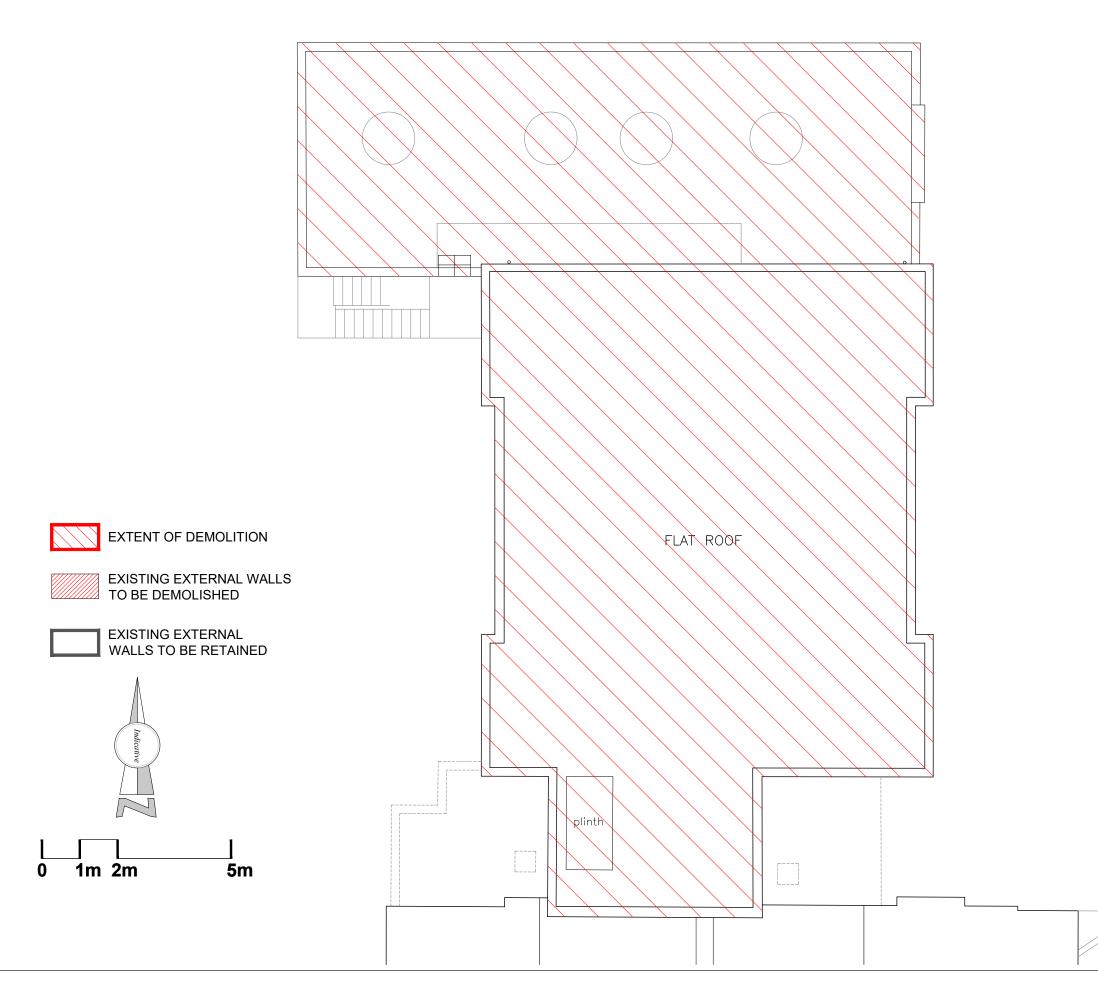

## PROJECT 39A Fitzjohns Avenue London NW3

DRAWING Existing Roof Demolition

| DATE:                                          | APRIL 12 | SCALE: | 1:50@A1  | DRAWN:   | BM   |
|------------------------------------------------|----------|--------|----------|----------|------|
|                                                | APRIL 12 |        | 1:100@A3 |          | DIVI |
| DWG No:                                        | 3169A_   | _D04   |          | REV. No: | /    |
| FILE: 3169A_D04_Existing Roof - Demolition.dwg |          |        |          |          |      |