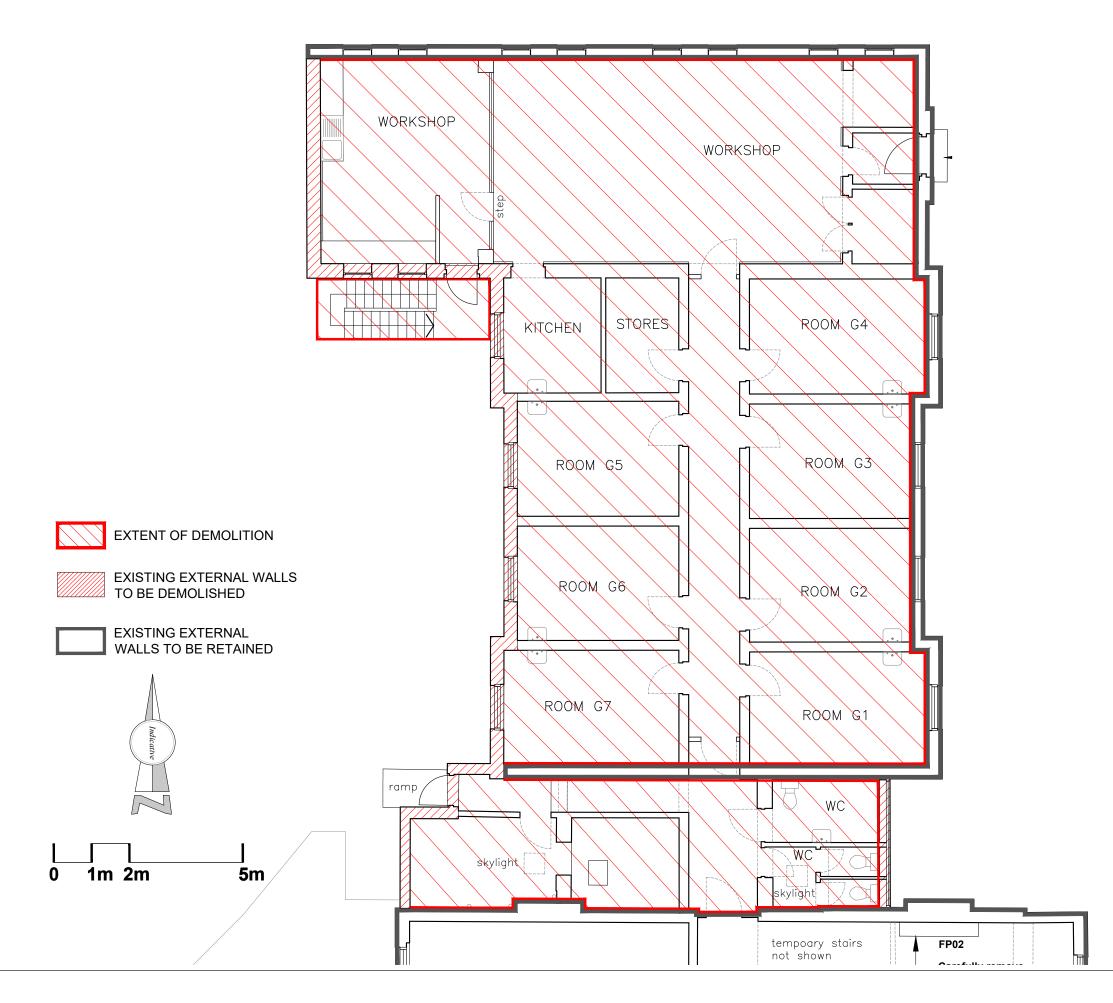

| P | LA | N | Ν | IN | G |
|---|----|---|---|----|---|
|   |    |   |   |    |   |

THIS DRAWING IS NOT TO BE SCALED, ONLY FIGURED DIMENSIONS ARE TO BE FOLLOWED (UNLESS THE DRAWING IS PART OF A PLANNING APPLICATION). CONTRACTORS ARE TO CHECK ALL DIMENSIONS BEFORE WORK COMMENCES, AND REFER ANY APPARENT DISCREPANCY TO THE ARCHITECT.

THIS DRAWING IS THE SOLE PROPERTY OF M.R PARTNERSHIP LIMITED, AND MAY NOT BE COPIED OR REPRODUCED IN ANY MANNER WHATSOEVER WITHOUT THE OWNERS WRITTEN CONSENT. (c) COPYRIGHT.

## PROJECT 39A Fitzjohns Avenue London NW3

DRAWING Existing Ground Floor Demolition Plan

41-42 FOLEY STREET, LONDON W1W 7TS T: +(0) 207 253 2526 / +(0)207 631 5405 E: mail@ch-architects.com / info@mrpartnership.co.uk www.ch-architects.com / www.mrpartnership.co.uk

| DATE: APRIL 12                                         | SCALE: | 1:50@A1<br>1:100@A3 | DRAWN:   | BM |
|--------------------------------------------------------|--------|---------------------|----------|----|
| DWG No: 3169A_D01                                      |        |                     | REV. No: | /  |
| FILE: 3169A_D01_Existing Ground Floor - Demolition.dwg |        |                     |          |    |